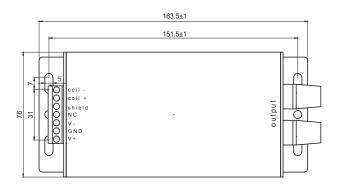

|            |
| Linearity             | ±0.2%               |              | ±1%        |
| Response time         | ≤20ms               | ≤20ms        | ≤20ms      |
| Maximum Burden        | 25Ω                 | 0.5Ω         | 0.1Ω       |
| Phase Error           | ≤1°                 |              |            |
| Ripple Factor         | 5%                  |              |            |
| Power Supply          | +12V DC             |              | ±12V DC    |
| Mounting Type         | Rail                |              | Plate-type |
| Operating Temperature | from -20°C to +60°C |              |            |
| Storage Temperature   | from -40°C to +60°C |              |            |
| Protection Degree     | IP20                |              |            |

## **Dimensions**