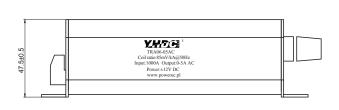

|
| Linearity             | ±0.2%               |              | ±1%        |
| Response time         | ≤20ms               | ≤20ms        | ≤20ms      |
| Maximum Burden        | 25Ω                 | 0.5Ω         | 0.1Ω       |
| Phase Error           | ≤1°                 |              |            |
| Ripple Factor         | 5%                  |              |            |
| Power Supply          | +12V DC             |              | ±12V DC    |
| Mounting Type         | Rail                |              | Plate-type |
| Operating Temperature | from -20°C to +60°C |              |            |
| Storage Temperature   | from -40°C to +60°C |              |            |
| Protection Degree     | IP20                |              |            |

## **Dimensions**