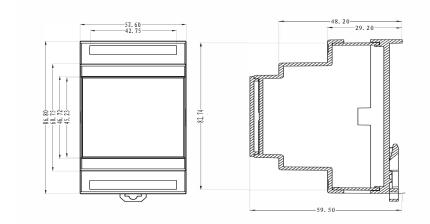

|            |
| Linearity             | ±0.2%               |              | ±1%        |
| Response time         | ≤20ms               | ≤20ms        | ≤20ms      |
| Maximum Burden        | 25Ω                 | 0.5Ω         | 0.1Ω       |
| Phase Error           | ≤1°                 |              |            |
| Ripple Factor         | 5%                  |              |            |
| Power Supply          | +12V DC             |              | ±12V DC    |
| Mounting Type         | Rail                |              | Plate-type |
| Operating Temperature | from -20°C to +60°C |              |            |
| Storage Temperature   | from -40°C to +60°C |              |            |
| Protection Degree     | IP20                |              |            |

## **Dimensions**