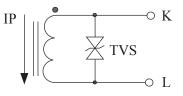

## Schematic diagram:

Built-in two-way protection diode Current output type

Side view

#### Characteristics:

Hand-held type, leading wire output, output connector is audio jack(can design according to clients requirements). built-in TVS.Purpose: Applicable for the current measuring monitoring and protection of AC motor, lighting equipment and air compressor.