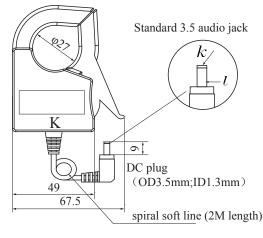

ing and protection of AC motor, lighting equipment and air compressor.

## Technical index:

Flame resistance: UL94-V0 Standard:GB1208-2006 Operating temperature:- $25^{\circ}C \sim +70^{\circ}C$ Storage temperature:- $30^{\circ}C \sim +90^{\circ}C$ Work voltage:720V Frequency range:50Hz-60Hz Dielectric strength:3.5KV 50Hz 1min

#### Electric parameters:

| Rated input(rms)        | 160    | А  |
|-------------------------|--------|----|
| Max.Input               | 200    | А  |
| Rated output            | 40     | mA |
| Turns ratio             | 1:4000 |    |
| Accuracy                | ±3     | %  |
| Linearity               | 1      | %  |
| Phase error             |        |    |
| max:Sampling resistance | 70     | Ω  |
| Weight                  | 104    | g  |

Dimensions (in mm):



Front view



# Characteristic curve in different load volt-ampere:



## Schematic diagram:



Built-in two-way protection diode Current output type



Side view