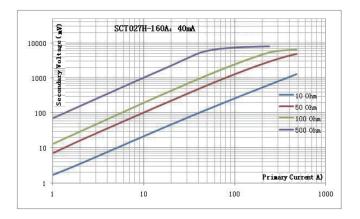

# Characteristic curve in different load volt-ampere:

#### Electric parameters:

| Rated input(rms)        | 160    | А  |
|-------------------------|--------|----|
| Max.Input               | 200    | А  |
| Rated output            | 40     | mA |
| Turns ratio             | 1:4000 |    |
| Accuracy                | ±3     | %  |
| Linearity               | 1      | %  |
| Phase error             |        |    |
| max:Sampling resistance | 70     | Ω  |
| Weight                  | 104    | g  |