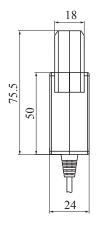

perature:- $25^{\circ}C \sim +70^{\circ}C$ Storage temperature:- $30^{\circ}C \sim +90^{\circ}C$ Work voltage:720V Frequency range:50Hz-60Hz Dielectric strength:3.5KV 50Hz 1min

#### Electric parameters:

| Rated input(rms)        | 160    | А  |
|-------------------------|--------|----|
| Max.Input               | 200    | А  |
| Rated output            | 40     | mA |
| Turns ratio             | 1:4000 |    |
| Accuracy                | ±3     | %  |
| Linearity               | 1      | %  |
| Phase error             |        |    |
| max:Sampling resistance | 70     | Ω  |
| Weight                  | 104    | g  |

Dimensions (in mm):



Front view



# Characteristic curve in different load volt-ampere:



## Schematic diagram:



Built-in two-way protection diode Current output type



Side view