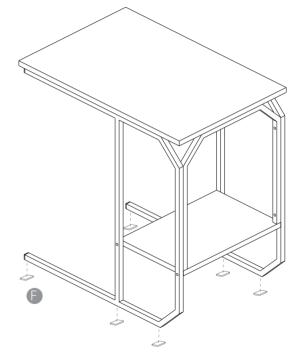

# Service@cubiker.com

### Thank you for choosing our product.

Please share your product experience if you are happy with it. Feel free to contact us on Amazon in case of any problem regarding assembling or the product itself. Cubiker Dual-Use End Table (CK-ET-CC) Installation Instruction



### Parts List



#### Important

x1

1. Before you begin: Lay out all parts on a clean surface to check if the tags and numbers are correct.

2. It is recommended to install this desk by two people.

3. Don't screw tightly before all the screws are put into the corresponding holes.

# Assembly Instruction Step 1





(2) x 4

3 x 5





1) x 4