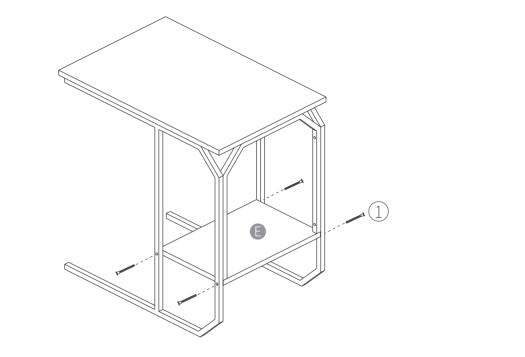

# Service@cubiker.com

### Thank you for choosing our product.

Please share your product experience if you are happy with it. Feel free to contact us on Amazon in case of any problem regarding assembling or the product itself. Cubiker Dual-Use End Table (CK-ET-CC) Installation Instruction



### Parts List



#### Important

x1

1. Before you begin: Lay out all parts on a clean surface to check if the tags and numbers are correct.

2. It is recommended to install this desk by two people.

3. Don't screw tightly before all the screws are put into the corresponding holes.

# Assembly Instruction Step 1





(2) x 4

3 x 5





1) x 4