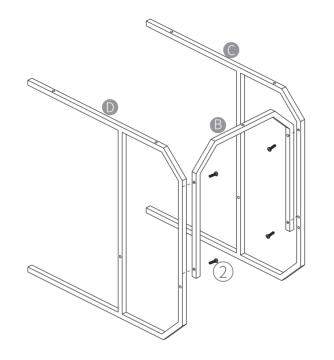

# Service@cubiker.com

### Thank you for choosing our product.

Please share your product experience if you are happy with it. Feel free to contact us on Amazon in case of any problem regarding assembling or the product itself. Cubiker Dual-Use End Table (CK-ET-CC) Installation Instruction



### Parts List



#### Important

x1

1. Before you begin: Lay out all parts on a clean surface to check if the tags and numbers are correct.

2. It is recommended to install this desk by two people.

3. Don't screw tightly before all the screws are put into the corresponding holes.

# Assembly Instruction Step 1





(2) x 4

3 x 5





1) x 4