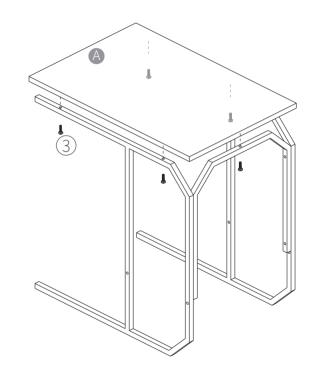

# Service@cubiker.com

### Thank you for choosing our product.

Please share your product experience if you are happy with it. Feel free to contact us on Amazon in case of any problem regarding assembling or the product itself. Cubiker Dual-Use End Table (CK-ET-CC) Installation Instruction



### Parts List



#### Important

x1

1. Before you begin: Lay out all parts on a clean surface to check if the tags and numbers are correct.

2. It is recommended to install this desk by two people.

3. Don't screw tightly before all the screws are put into the corresponding holes.

# Assembly Instruction Step 1





(2) x 4

3 x 5





1) x 4