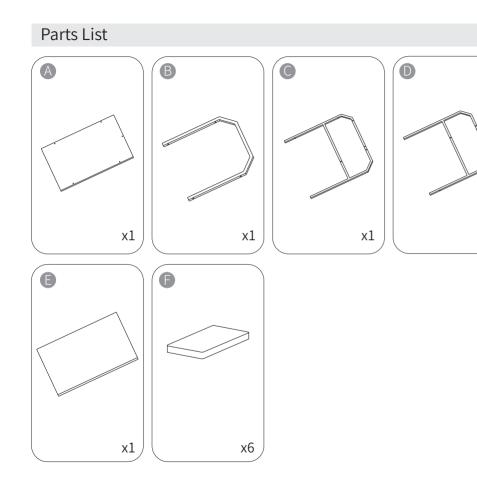

### Parts List

#### Important

x1

1. Before you begin: Lay out all parts on a clean surface to check if the tags and numbers are correct.

2. It is recommended to install this desk by two people.

3. Don't screw tightly before all the screws are put into the corresponding holes.