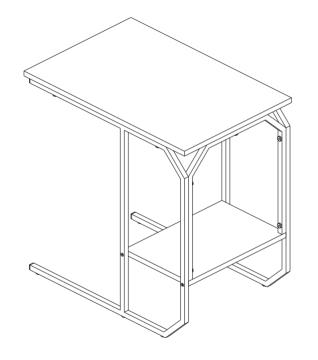

# Service@cubiker.com

### Thank you for choosing our product.

Please share your product experience if you are happy with it. Feel free to contact us on Amazon in case of any problem regarding assembling or the product itself. Cubiker Dual-Use End Table (CK-ET-CC) Installation Instruction



### Parts List



#### Important

x1

1. Before you begin: Lay out all parts on a clean surface to check if the tags and numbers are correct.

2. It is recommended to install this desk by two people.

3. Don't screw tightly before all the screws are put into the corresponding holes.

# Assembly Instruction Step 1





(2) x 4

3 x 5





1) x 4