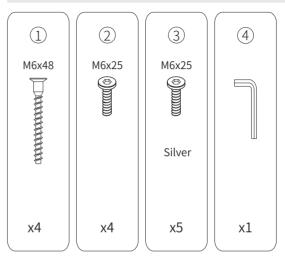

# Service@cubiker.com

### Thank you for choosing our product.

Please share your product experience if you are happy with it. Feel free to contact us on Amazon in case of any problem regarding assembling or the product itself. Cubiker Dual-Use End Table (CK-ET-CC) Installation Instruction



### Parts List



#### Important

x1

1. Before you begin: Lay out all parts on a clean surface to check if the tags and numbers are correct.

2. It is recommended to install this desk by two people.

3. Don't screw tightly before all the screws are put into the corresponding holes.

# Assembly Instruction Step 1





(2) x 4

3 x 5





1) x 4