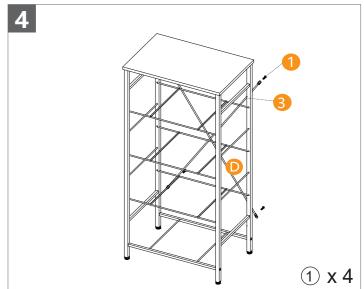

## **Important:**



- 1. Before you begin: Lay out all parts on a clean surface to check if the tags and numbers are correct.
- 2. Please use the screws correctly, otherwise you might damage the desk panel.
- 3. We highly recommend you to watch the installation guide video on our Amazon product page when you begin to assemble the Drawer Chest.

## **Parts List**



## Thank you for choosing our product.

We are happy to invite you to share your purchase experience if our products satisfy you.

Feel free to contact us on Amazon or service@icubicubi.com in case of any problem regarding assembling or the product itself.





## **Assembly Instruction**