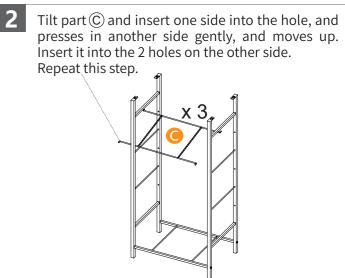

## **Important:**



- 1. Before you begin: Lay out all parts on a clean surface to check if the tags and numbers are correct.
- 2. Please use the screws correctly, otherwise you might damage the desk panel.
- 3. We highly recommend you to watch the installation guide video on our Amazon product page when you begin to assemble the Drawer Chest.

## **Parts List**



## Thank you for choosing our product.

We are happy to invite you to share your purchase experience if our products satisfy you.

Feel free to contact us on Amazon or service@icubicubi.com in case of any problem regarding assembling or the product itself.





## **Assembly Instruction**