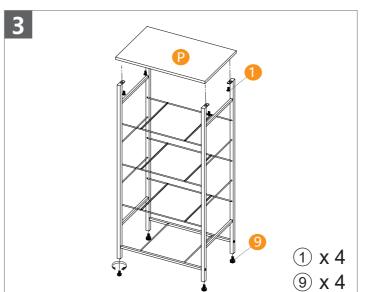

## **Important:**



- 1. Before you begin: Lay out all parts on a clean surface to check if the tags and numbers are correct.
- 2. Please use the screws correctly, otherwise you might damage the desk panel.
- 3. We highly recommend you to watch the installation guide video on our Amazon product page when you begin to assemble the Drawer Chest.

## **Parts List**



## Thank you for choosing our product.

We are happy to invite you to share your purchase experience if our products satisfy you.

Feel free to contact us on Amazon or service@icubicubi.com in case of any problem regarding assembling or the product itself.





## **Assembly Instruction**