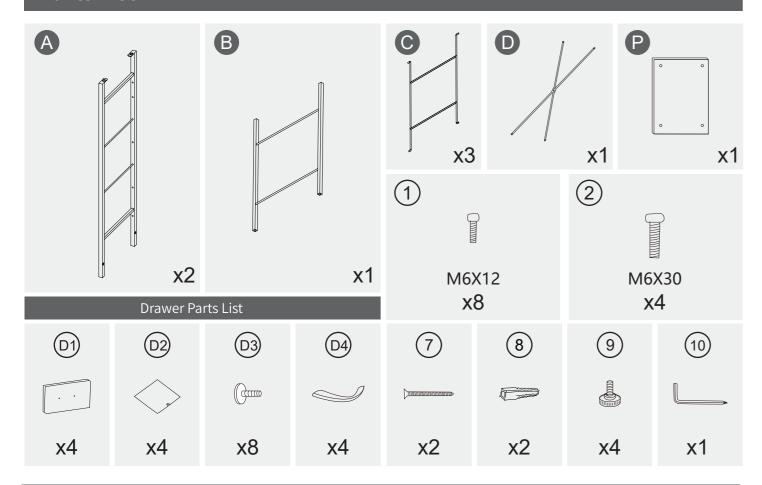

## **Important:**



- 1. Before you begin: Lay out all parts on a clean surface to check if the tags and numbers are correct.
- 2. Please use the screws correctly, otherwise you might damage the desk panel.
- 3. We highly recommend you to watch the installation guide video on our Amazon product page when you begin to assemble the Drawer Chest.

## **Parts List**



## Thank you for choosing our product.

We are happy to invite you to share your purchase experience if our products satisfy you.

Feel free to contact us on Amazon or service@icubicubi.com in case of any problem regarding assembling or the product itself.





## **Assembly Instruction**