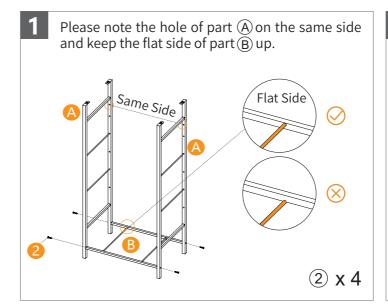

## **Important:**



- 1. Before you begin: Lay out all parts on a clean surface to check if the tags and numbers are correct.
- 2. Please use the screws correctly, otherwise you might damage the desk panel.
- 3. We highly recommend you to watch the installation guide video on our Amazon product page when you begin to assemble the Drawer Chest.

## **Parts List**



## Thank you for choosing our product.

We are happy to invite you to share your purchase experience if our products satisfy you.

Feel free to contact us on Amazon or service@icubicubi.com in case of any problem regarding assembling or the product itself.





## **Assembly Instruction**