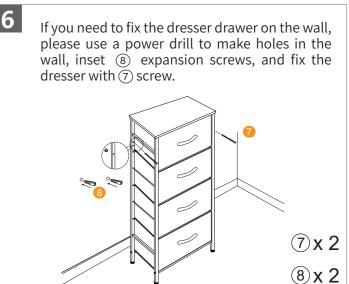

## **Important:**



- 1. Before you begin: Lay out all parts on a clean surface to check if the tags and numbers are correct.
- 2. Please use the screws correctly, otherwise you might damage the desk panel.
- 3. We highly recommend you to watch the installation guide video on our Amazon product page when you begin to assemble the Drawer Chest.

## **Parts List**



## Thank you for choosing our product.

We are happy to invite you to share your purchase experience if our products satisfy you.

Feel free to contact us on Amazon or service@icubicubi.com in case of any problem regarding assembling or the product itself.





## **Assembly Instruction**