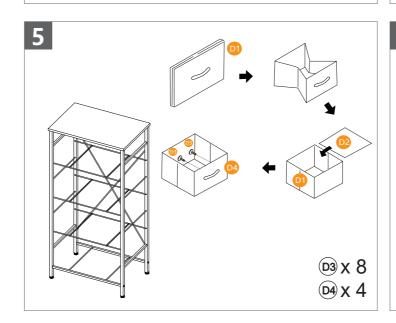

## **Important:**



- 1. Before you begin: Lay out all parts on a clean surface to check if the tags and numbers are correct.
- 2. Please use the screws correctly, otherwise you might damage the desk panel.
- 3. We highly recommend you to watch the installation guide video on our Amazon product page when you begin to assemble the Drawer Chest.

## **Parts List**



## Thank you for choosing our product.

We are happy to invite you to share your purchase experience if our products satisfy you.

Feel free to contact us on Amazon or service@icubicubi.com in case of any problem regarding assembling or the product itself.





## **Assembly Instruction**