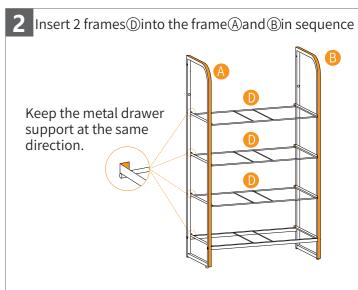

you begin: Lay out all parts on a clean surface to check if the tags and numbers are correct.
- 2. When assembling the drawer, make drawer bottom handle and the drawer wooden handle remain parallel.
- 3. Please note some accessories are unmarked, and you can match the number according to the shape.
- 4. We highly recommend you to watch the installation guide video on our Amazon product page when you begin to assemble the Drawer Chest.

#### **Parts List**



## Thank you for choosing our product.

We are happy to invite you to share your purchase experience if our products satisfy you.

Feel free to contact us on Amazon or service@icubicubi.com in case of any problem regarding assembling or the product itself.



## Your satisfaction is our highest pursuit.

# **Assembly Instruction**