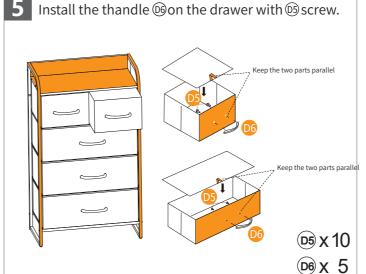

#### Important:

- 1. Before you begin: Lay out all parts on a clean surface to check if the tags and numbers are correct.
- 2. When assembling the drawer, make drawer bottom handle and the drawer wooden handle remain parallel.
- 3. Please note some accessories are unmarked, and you can match the number according to the shape.
- 4. We highly recommend you to watch the installation guide video on our Amazon product page when you begin to assemble the Drawer Chest.