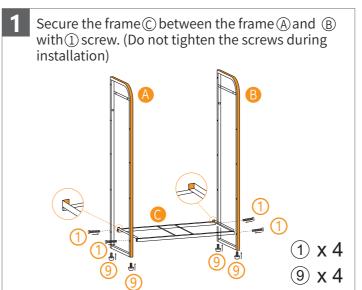

# **Assembly Instruction**

#### Important:

- 1. Before you begin: Lay out all parts on a clean surface to check if the tags and numbers are correct.
- 2. When assembling the drawer, make drawer bottom handle and the drawer wooden handle remain parallel.
- 3. Please note some accessories are unmarked, and you can match the number according to the shape.
- 4. We highly recommend you to watch the installation guide video on our Amazon product page when you begin to assemble the Drawer Chest.