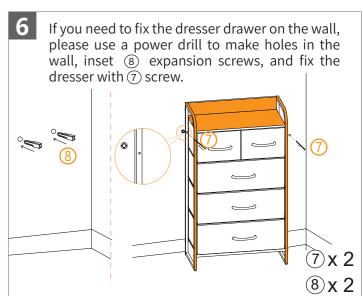

#### Important:

- 1. Before you begin: Lay out all parts on a clean surface to check if the tags and numbers are correct.
- 2. When assembling the drawer, make drawer bottom handle and the drawer wooden handle remain parallel.
- 3. Please note some accessories are unmarked, and you can match the number according to the shape.
- 4. We highly recommend you to watch the installation guide video on our Amazon product page when you begin to assemble the Drawer Chest.