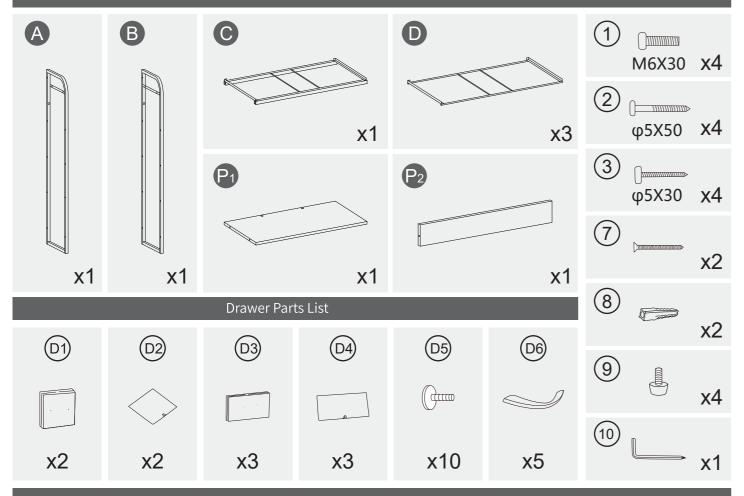

#### **Parts List**

#### Important:

- 1. Before you begin: Lay out all parts on a clean surface to check if the tags and numbers are correct.
- 2. When assembling the drawer, make drawer bottom handle and the drawer wooden handle remain parallel.
- 3. Please note some accessories are unmarked, and you can match the number according to the shape.
- 4. We highly recommend you to watch the installation guide video on our Amazon product page when you begin to assemble the Drawer Chest.