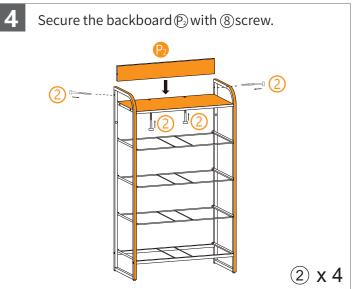

begin: Lay out all parts on a clean surface to check if the tags and numbers are correct.
- 2. When assembling the drawer, make drawer bottom handle and the drawer wooden handle remain parallel.
- 3. Please note some accessories are unmarked, and you can match the number according to the shape.
- 4. We highly recommend you to watch the installation guide video on our Amazon product page when you begin to assemble the Drawer Chest.

#### **Parts List**



## Thank you for choosing our product.

We are happy to invite you to share your purchase experience if our products satisfy you.

Feel free to contact us on Amazon or service@icubicubi.com in case of any problem regarding assembling or the product itself.



## Your satisfaction is our highest pursuit.

# **Assembly Instruction**