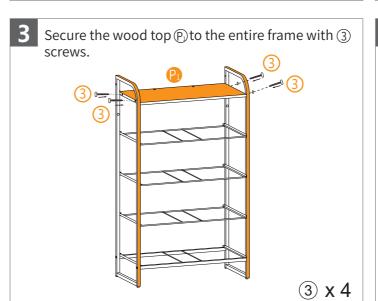

ou begin: Lay out all parts on a clean surface to check if the tags and numbers are correct.
- 2. When assembling the drawer, make drawer bottom handle and the drawer wooden handle remain parallel.
- 3. Please note some accessories are unmarked, and you can match the number according to the shape.
- 4. We highly recommend you to watch the installation guide video on our Amazon product page when you begin to assemble the Drawer Chest.

#### **Parts List**



## Thank you for choosing our product.

We are happy to invite you to share your purchase experience if our products satisfy you.

Feel free to contact us on Amazon or service@icubicubi.com in case of any problem regarding assembling or the product itself.



## Your satisfaction is our highest pursuit.

# **Assembly Instruction**