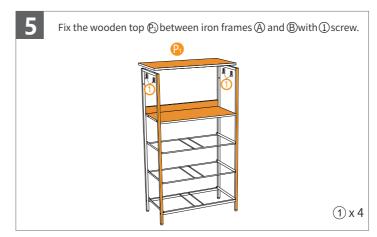

## Important:



- 1. Before you begin: Lay out all parts on a clean surface to check if the tags and numbers are correct.
- 2. When assembling the drawer, make drawer bottom handle and the drawer wooden handle remain parallel.
- 3. Please note some accessories are unmarked, and you can match the number according to the shape.
- 4. We highly recommend you to watch the installation guide video on our Amazon product page when you begin to assemble the Drawer Chest.

## Parts List



## Thank you for choosing our product.

We are happy to invite you to share your purchase experience if our products satisfy you.

Feel free to contact us on Amazon or service@icubicubi.com in case of any problem regarding assembling or the product itself.





## **Assembly Instruction**