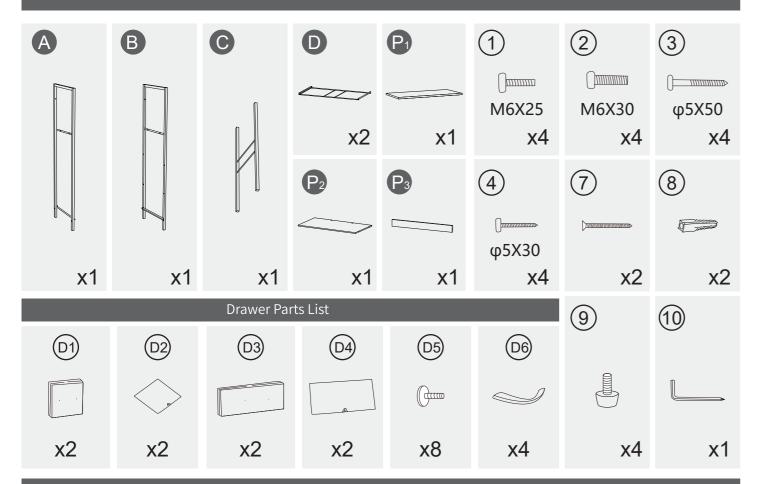

## Important:

- 1. Before you begin: Lay out all parts on a clean surface to check if the tags and numbers are correct.
- 2. When assembling the drawer, make drawer bottom handle and the drawer wooden handle remain parallel.
- 3. Please note some accessories are unmarked, and you can match the number according to the shape.
- 4. We highly recommend you to watch the installation guide video on our Amazon product page when you begin to assemble the Drawer Chest.

## Parts List