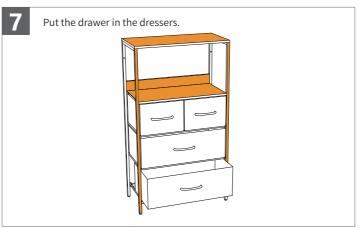

## Important:



- 1. Before you begin: Lay out all parts on a clean surface to check if the tags and numbers are correct.
- 2. When assembling the drawer, make drawer bottom handle and the drawer wooden handle remain parallel.
- 3. Please note some accessories are unmarked, and you can match the number according to the shape.
- 4. We highly recommend you to watch the installation guide video on our Amazon product page when you begin to assemble the Drawer Chest.

## Parts List



## Thank you for choosing our product.

We are happy to invite you to share your purchase experience if our products satisfy you.

Feel free to contact us on Amazon or service@icubicubi.com in case of any problem regarding assembling or the product itself.





## **Assembly Instruction**