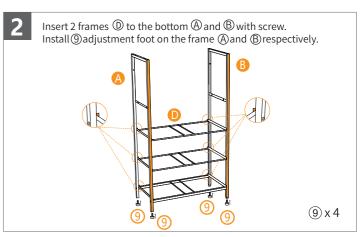

## Important:



- 1. Before you begin: Lay out all parts on a clean surface to check if the tags and numbers are correct.
- 2. When assembling the drawer, make drawer bottom handle and the drawer wooden handle remain parallel.
- 3. Please note some accessories are unmarked, and you can match the number according to the shape.
- 4. We highly recommend you to watch the installation guide video on our Amazon product page when you begin to assemble the Drawer Chest.

## Parts List



## Thank you for choosing our product.

We are happy to invite you to share your purchase experience if our products satisfy you.

Feel free to contact us on Amazon or service@icubicubi.com in case of any problem regarding assembling or the product itself.





## **Assembly Instruction**