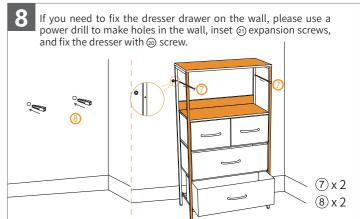

## Important:



- 1. Before you begin: Lay out all parts on a clean surface to check if the tags and numbers are correct.
- 2. When assembling the drawer, make drawer bottom handle and the drawer wooden handle remain parallel.
- 3. Please note some accessories are unmarked, and you can match the number according to the shape.
- 4. We highly recommend you to watch the installation guide video on our Amazon product page when you begin to assemble the Drawer Chest.

## Parts List



## Thank you for choosing our product.

We are happy to invite you to share your purchase experience if our products satisfy you.

Feel free to contact us on Amazon or service@icubicubi.com in case of any problem regarding assembling or the product itself.





## **Assembly Instruction**