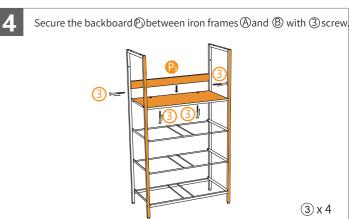

## Important:



- 1. Before you begin: Lay out all parts on a clean surface to check if the tags and numbers are correct.
- 2. When assembling the drawer, make drawer bottom handle and the drawer wooden handle remain parallel.
- 3. Please note some accessories are unmarked, and you can match the number according to the shape.
- 4. We highly recommend you to watch the installation guide video on our Amazon product page when you begin to assemble the Drawer Chest.

## Parts List



## Thank you for choosing our product.

We are happy to invite you to share your purchase experience if our products satisfy you.

Feel free to contact us on Amazon or service@icubicubi.com in case of any problem regarding assembling or the product itself.





## **Assembly Instruction**