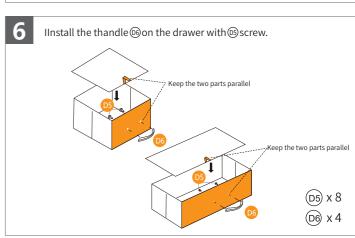

## Important:



- 1. Before you begin: Lay out all parts on a clean surface to check if the tags and numbers are correct.
- 2. When assembling the drawer, make drawer bottom handle and the drawer wooden handle remain parallel.
- 3. Please note some accessories are unmarked, and you can match the number according to the shape.
- 4. We highly recommend you to watch the installation guide video on our Amazon product page when you begin to assemble the Drawer Chest.

## Parts List



## Thank you for choosing our product.

We are happy to invite you to share your purchase experience if our products satisfy you.

Feel free to contact us on Amazon or service@icubicubi.com in case of any problem regarding assembling or the product itself.





## **Assembly Instruction**