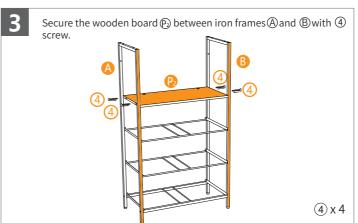

## Important:



- 1. Before you begin: Lay out all parts on a clean surface to check if the tags and numbers are correct.
- 2. When assembling the drawer, make drawer bottom handle and the drawer wooden handle remain parallel.
- 3. Please note some accessories are unmarked, and you can match the number according to the shape.
- 4. We highly recommend you to watch the installation guide video on our Amazon product page when you begin to assemble the Drawer Chest.

## Parts List



## Thank you for choosing our product.

We are happy to invite you to share your purchase experience if our products satisfy you.

Feel free to contact us on Amazon or service@icubicubi.com in case of any problem regarding assembling or the product itself.





## **Assembly Instruction**