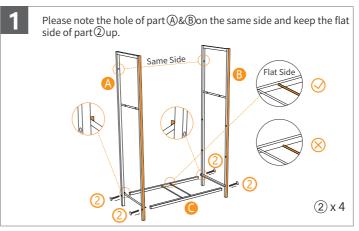

## Important:



- 1. Before you begin: Lay out all parts on a clean surface to check if the tags and numbers are correct.
- 2. When assembling the drawer, make drawer bottom handle and the drawer wooden handle remain parallel.
- 3. Please note some accessories are unmarked, and you can match the number according to the shape.
- 4. We highly recommend you to watch the installation guide video on our Amazon product page when you begin to assemble the Drawer Chest.

## Parts List



## Thank you for choosing our product.

We are happy to invite you to share your purchase experience if our products satisfy you.

Feel free to contact us on Amazon or service@icubicubi.com in case of any problem regarding assembling or the product itself.





## **Assembly Instruction**