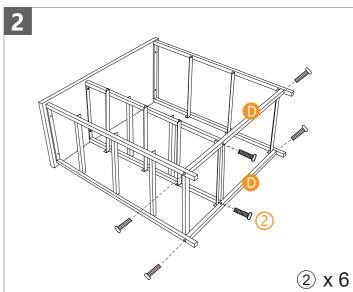

#### **Important:**

- 1. Before you begin: Lay out all parts on a clean surface to check if the tags and numbers are correct.
- 2. When install the frame A,B,C,please make sure that the metal drawer support at the same direction.
- 3. Please note that the labels are not continuous. And some accessories are unmarked, you can match the number according to the shape.
- 4. We highly recommend you to watch the installation guide video on our Amazon product page when you begin to assemble the Drawer Chest.