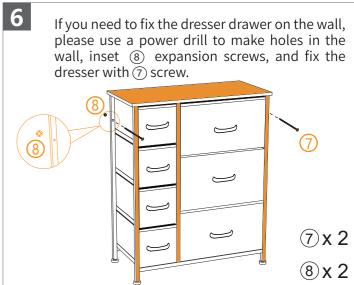

#### **Important:**

- 1. Before you begin: Lay out all parts on a clean surface to check if the tags and numbers are correct.
- 2. When install the frame A,B,C,please make sure that the metal drawer support at the same direction.
- 3. Please note that the labels are not continuous. And some accessories are unmarked, you can match the number according to the shape.
- 4. We highly recommend you to watch the installation guide video on our Amazon product page when you begin to assemble the Drawer Chest.