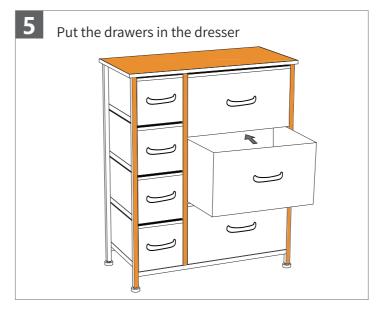

#### **Important:**

- 1. Before you begin: Lay out all parts on a clean surface to check if the tags and numbers are correct.
- 2. When install the frame A,B,C,please make sure that the metal drawer support at the same direction.
- 3. Please note that the labels are not continuous. And some accessories are unmarked, you can match the number according to the shape.
- 4. We highly recommend you to watch the installation guide video on our Amazon product page when you begin to assemble the Drawer Chest.