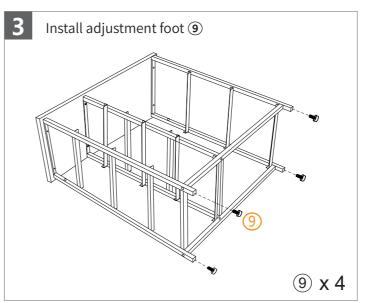

#### **Important:**

- 1. Before you begin: Lay out all parts on a clean surface to check if the tags and numbers are correct.
- 2. When install the frame A,B,C,please make sure that the metal drawer support at the same direction.
- 3. Please note that the labels are not continuous. And some accessories are unmarked, you can match the number according to the shape.
- 4. We highly recommend you to watch the installation guide video on our Amazon product page when you begin to assemble the Drawer Chest.