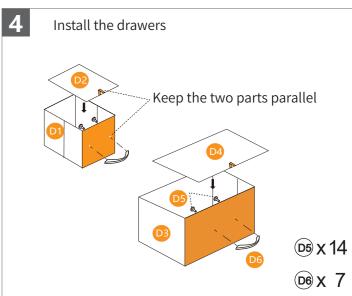

#### **Important:**

- 1. Before you begin: Lay out all parts on a clean surface to check if the tags and numbers are correct.
- 2. When install the frame A,B,C,please make sure that the metal drawer support at the same direction.
- 3. Please note that the labels are not continuous. And some accessories are unmarked, you can match the number according to the shape.
- 4. We highly recommend you to watch the installation guide video on our Amazon product page when you begin to assemble the Drawer Chest.