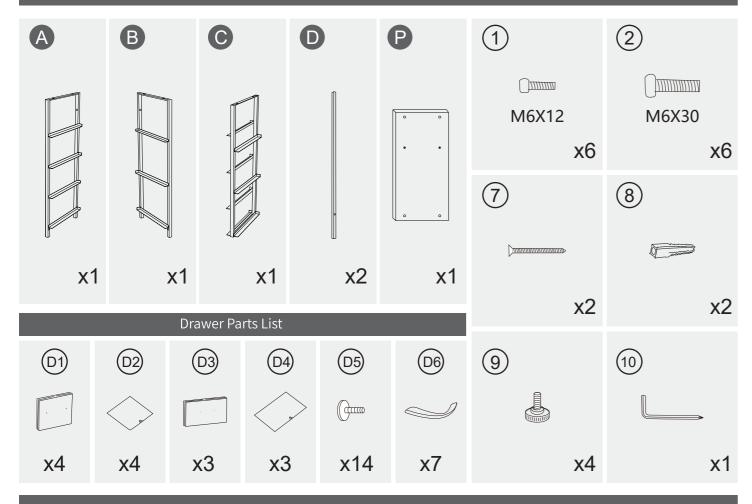

#### **Parts List**

#### **Important:**

- 1. Before you begin: Lay out all parts on a clean surface to check if the tags and numbers are correct.
- 2. When install the frame A,B,C,please make sure that the metal drawer support at the same direction.
- 3. Please note that the labels are not continuous. And some accessories are unmarked, you can match the number according to the shape.
- 4. We highly recommend you to watch the installation guide video on our Amazon product page when you begin to assemble the Drawer Chest.