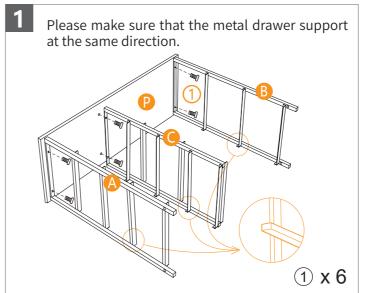

#### **Important:**

- 1. Before you begin: Lay out all parts on a clean surface to check if the tags and numbers are correct.
- 2. When install the frame A,B,C,please make sure that the metal drawer support at the same direction.
- 3. Please note that the labels are not continuous. And some accessories are unmarked, you can match the number according to the shape.
- 4. We highly recommend you to watch the installation guide video on our Amazon product page when you begin to assemble the Drawer Chest.