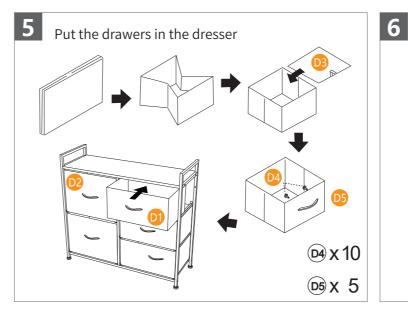

## Important:

1. Before you begin: Lay out all parts on a clean surface to check if the tags and numbers are correct.

2. When install the frame A,B,C,please make sure that the metal drawer support at the same direction.

3. Please note that the labels are not continuous. And some accessories are unmarked, you can match the number according to the shape.

4. We highly recommend you to watch the installation guide video on our Amazon product page when you begin to assemble the Drawer Chest.