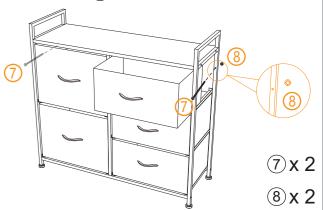

#### **Assembly Instruction**

If you need to fix the dresser drawer on the wall, please use a power drill to make holes in the wall, inset (8) expansion screws, and fix the dresser with (7) screw.