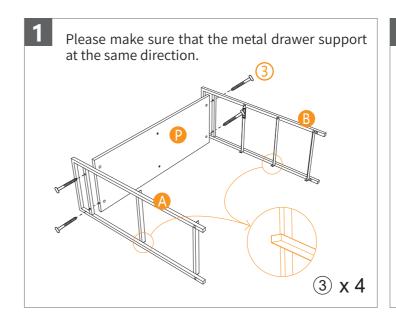

## Important:

1. Before you begin: Lay out all parts on a clean surface to check if the tags and numbers are correct.

2. When install the frame A,B,C,please make sure that the metal drawer support at the same direction.