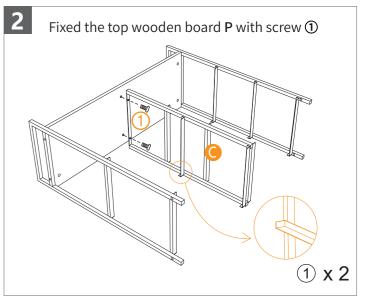

## Important:

1. Before you begin: Lay out all parts on a clean surface to check if the tags and numbers are correct.

2. When install the frame A,B,C,please make sure that the metal drawer support at the same direction.

3. Please note that the labels are not continuous. And some accessories are unmarked, you can match the number according to the shape.

4. We highly recommend you to watch the installation guide video on our Amazon product page when you begin to assemble the Drawer Chest.