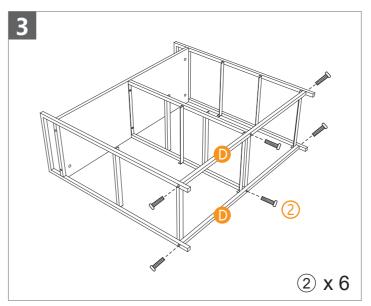

## Important:

1. Before you begin: Lay out all parts on a clean surface to check if the tags and numbers are correct.

2. When install the frame A,B,C,please make sure that the metal drawer support at the same direction.

3. Please note that the labels are not continuous. And some accessories are unmarked, you can match the number according to the shape.

4. We highly recommend you to watch the installation guide video on our Amazon product page when you begin to assemble the Drawer Chest.