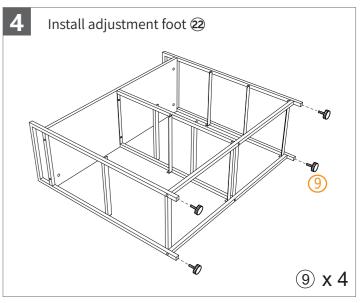

## Important:

1. Before you begin: Lay out all parts on a clean surface to check if the tags and numbers are correct.

2. When install the frame A,B,C,please make sure that the metal drawer support at the same direction.

3. Please note that the labels are not continuous. And some accessories are unmarked, you can match the number according to the shape.

4. We highly recommend you to watch the installation guide video on our Amazon product page when you begin to assemble the Drawer Chest.