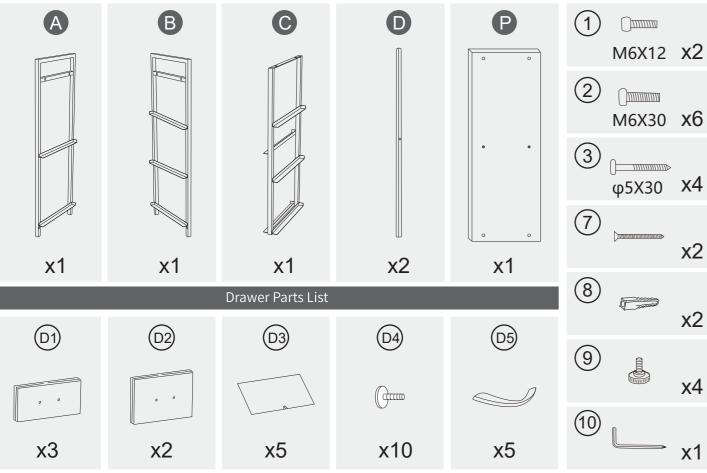

## Important:

1. Before you begin: Lay out all parts on a clean surface to check if the tags and numbers are correct.

2. When install the frame A,B,C,please make sure that the metal drawer support at the same direction.

3. Please note that the labels are not continuous. And some accessories are unmarked, you can match the number according to the shape.

4. We highly recommend you to watch the installation guide video on our Amazon product page when you begin to assemble the Drawer Chest.