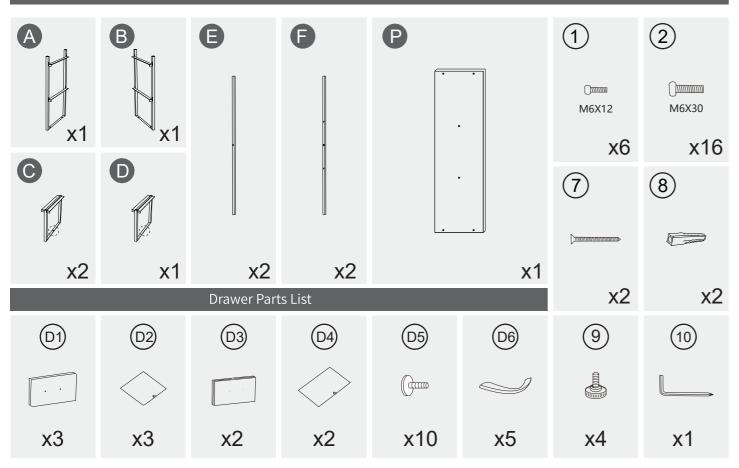

## **Parts List**

#### Important:

1. Before you begin: Lay out all parts on a clean surface to check if the tags and numbers are correct.

2. When install the frame A,B,C,D,please make sure that the metal drawer support at the same direction.

3. Please note some accessories are unmarked, and you can match the number according to the shape.

4. We highly recommend you to watch the installation guide video on our Amazon product page when you begin to assemble the Drawer Chest.