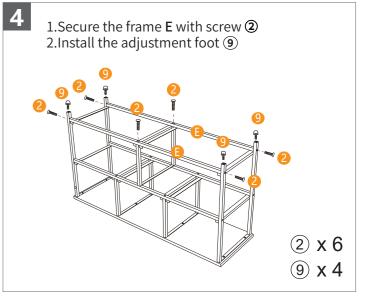

#### Important:

1. Before you begin: Lay out all parts on a clean surface to check if the tags and numbers are correct.

2. When install the frame A,B,C,D,please make sure that the metal drawer support at the same direction.

3. Please note some accessories are unmarked, and you can match the number according to the shape.

4. We highly recommend you to watch the installation guide video on our Amazon product page when you begin to assemble the Drawer Chest.