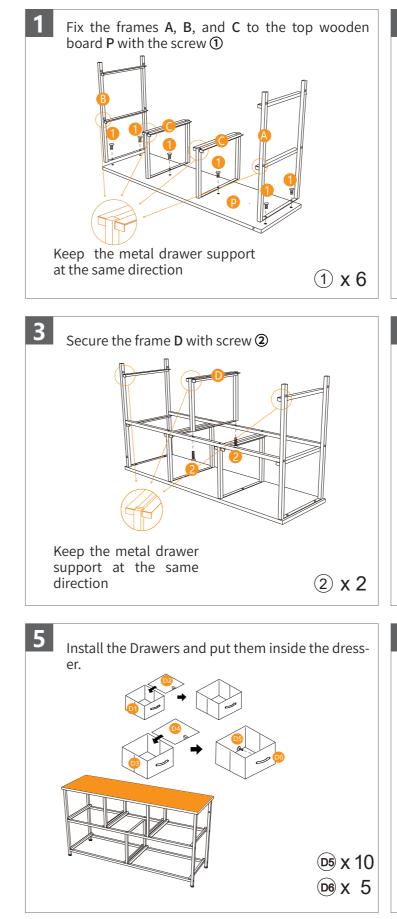

### **Assembly Instruction**

6

If you need to fix the dresser drawer on the wall, please use a power drill to make holes in the wall, inset (3) expansion screws, and fix the dresser with (7) screw.

#### Important:

1. Before you begin: Lay out all parts on a clean surface to check if the tags and numbers are correct.

2. When install the frame A,B,C,D,please make sure that the metal drawer support at the same direction.