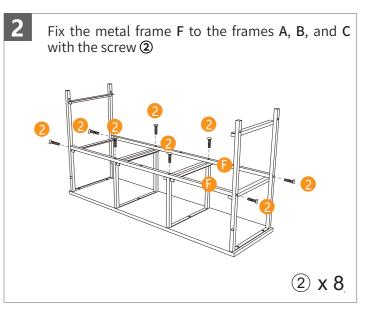

#### Important:

1. Before you begin: Lay out all parts on a clean surface to check if the tags and numbers are correct.

2. When install the frame A,B,C,D,please make sure that the metal drawer support at the same direction.

3. Please note some accessories are unmarked, and you can match the number according to the shape.

4. We highly recommend you to watch the installation guide video on our Amazon product page when you begin to assemble the Drawer Chest.