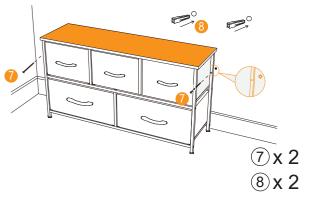

### **Assembly Instruction**

6

If you need to fix the dresser drawer on the wall, please use a power drill to make holes in the wall, inset (3) expansion screws, and fix the dresser with (7) screw.