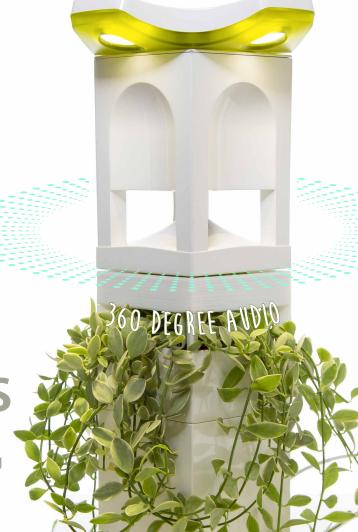

### **BLUETOOTH SPEAKER** & VERTICAL PLANTER

Design planter for moss

Design planters for vertical greening

Design speaker for forest audio

Modular self-watering system
You can expand to match your design.

# 7. MUSIC & VERTICAL PLANTER

- Speaker
- · Low maintenance
- · 2 speakers become stereo
- 10 units is broadcast