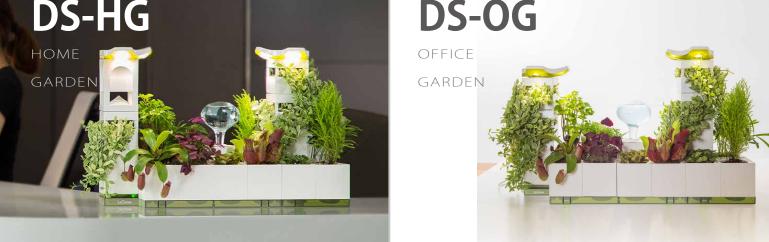

## My World

My LeGrow Garden

LeGrow is a modular indoor planter to create a customized desktop garden - Just stack and expand