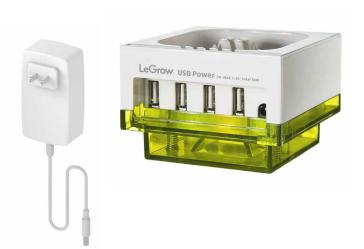

# 5. POWER Waterproof

The power of LeGrow. 4 USB plugs suitable for any electronic device.