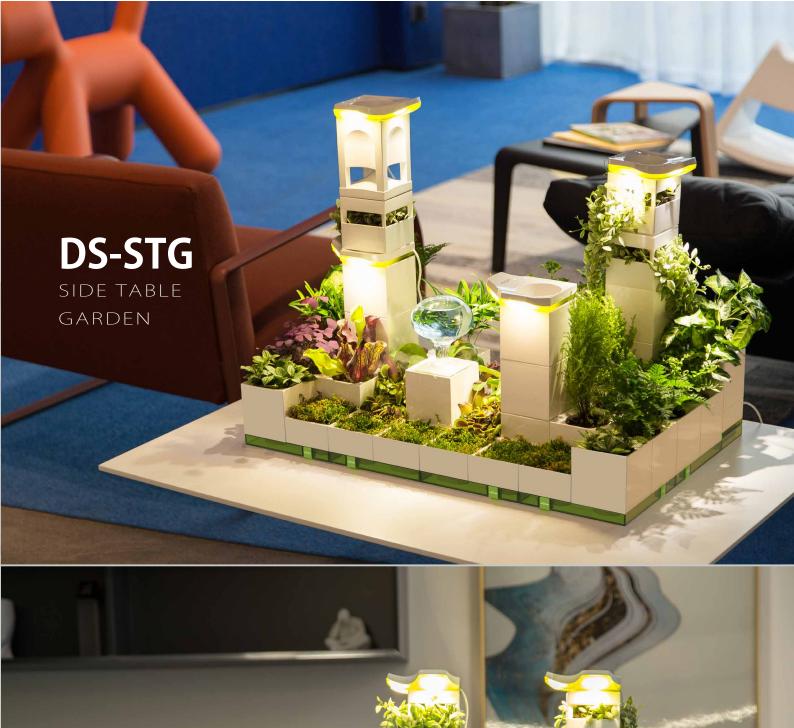

## My World

My LeGrow Garden

LeGrow is a modular indoor planter to create a customized desktop garden - Just stack and expand