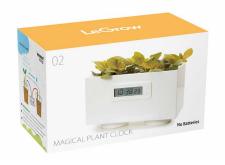

## Moisturizing breathable

- · Low maintenance
- · Excrete excess water
- · Hold up to 7 days water
- Water receiving tray

TG-02

TG-06
GROW LIGHT

TG-07
HUMIDIFIER

TG-08
POWER SUPPLY

**TG-09** 

STACKED POTS