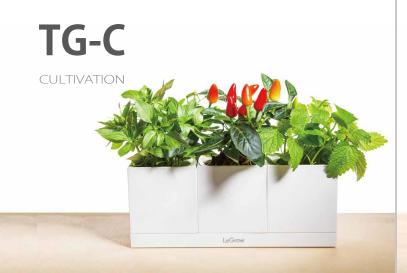

#### 1. VARIETY OF PLANT UNIT

#### Variety and easy to repot

Watering LeGrow garden is super easy. Simply pour water into the self-watering tray, it will distribute it to all the plants evenly. Therefore, you don't need to water the plants one by one and you won't water too much at once. You can save both time and water with a LeGrow indoor garden.