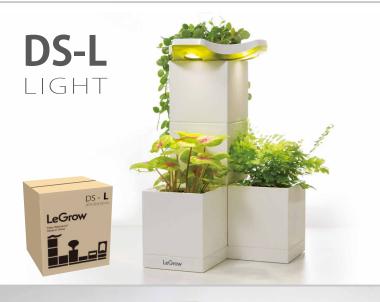

### 2. LIGHT

#### LED grow light

Our two-bulb LED grow lamp provides nourishing light for a variety of plants. It can be set in 12-hour increments so that your plants get the light they need to flourish. Generating up to 50,000 Lux and height adjustable, our lamp is perfect for winter growing.