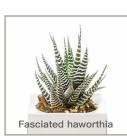

#### 1. VARIETY OF PLANT UNIT

#### Variety and easy to repot

Watering LeGrow garden is super easy. Simply pour water into the self-watering tray, it will distribute it to all the plants evenly. Therefore, you don't need to water the plants one by one and you won't water too much at once. You can save both time and water with a LeGrow indoor garden.