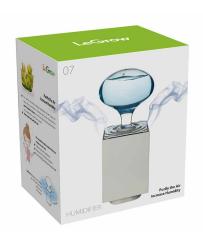

#### 4. HUMIDITY

#### Keep air humidity

The missing link to growing plants.
The #1 cause of plants dying indoors is from lack of moisture in the air. This could be from heating, air conditioning, or a desert environment. LeGrows compact, beautifully designed humidifier adds moisture to the air and also acts as a water storage device for convenience. Small but powerful, this humidifier can release more than 30 ml of water per hour for up to 6 hours.