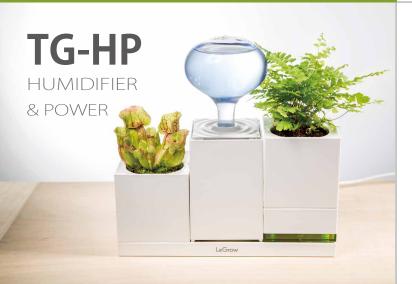

#### 4. HUMIDITY

#### Keep air humidity

The missing link to growing plants.
The #1 cause of plants dying indoors is from lack of moisture in the air. This could be from heating, air conditioning, or a desert environment. LeGrows compact, beautifully designed humidifier adds moisture to the air and also acts as a water storage device for convenience. Small but powerful, this humidifier can release more than 30 ml of water per hour for up to 6 hours.

# 5. POWER Waterproof

The power of LeGrow. 4 USB plugs suitable for any electronic device.