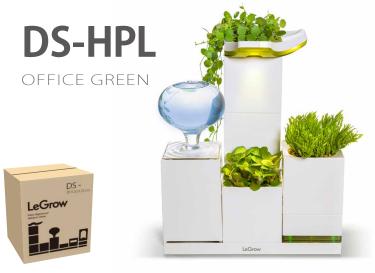

## My World

My LeGrow Garden

LeGrow is a modular indoor planter to create a customized desktop garden - Just stack and expand

### **BLUETOOTH SPEAKER** & VERTICAL PLANTER

Design planter for moss

Design planters for vertical greening

Design speaker for forest audio

Modular self-watering system
You can expand to match your design.