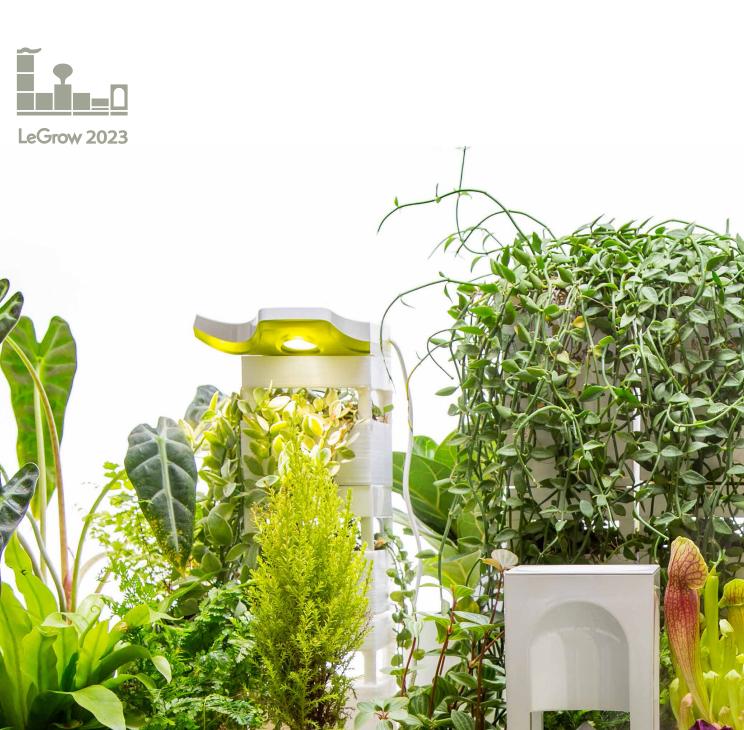

#### 1. VARIETY OF PLANT UNIT

#### Variety and easy to repot

Watering LeGrow garden is super easy. Simply pour water into the self-watering tray, it will distribute it to all the plants evenly. Therefore, you don't need to water the plants one by one and you won't water too much at once. You can save both time and water with a LeGrow indoor garden.