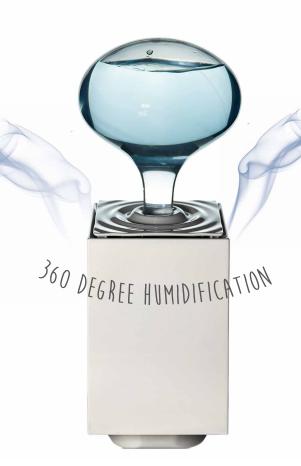

#### 4. HUMIDITY

#### Keep air humidity

The missing link to growing plants.
The #1 cause of plants dying indoors is from lack of moisture in the air. This could be from heating, air conditioning, or a desert environment. LeGrows compact, beautifully designed humidifier adds moisture to the air and also acts as a water storage device for convenience. Small but powerful, this humidifier can release more than 30 ml of water per hour for up to 6 hours.