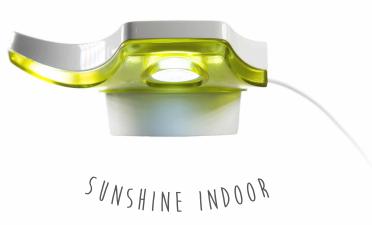

### 2. LIGHT

#### LED grow light

Our two-bulb LED grow lamp provides nourishing light for a variety of plants. It can be set in 12-hour increments so that your plants get the light they need to flourish. Generating up to 50,000 Lux and height adjustable, our lamp is perfect for winter growing.