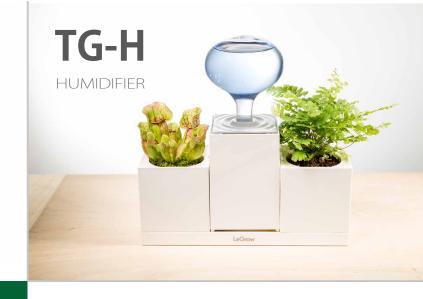

#### 4. HUMIDITY

#### Keep air humidity

The missing link to growing plants.
The #1 cause of plants dying indoors is from lack of moisture in the air. This could be from heating, air conditioning, or a desert environment. LeGrows compact, beautifully designed humidifier adds moisture to the air and also acts as a water storage device for convenience. Small but powerful, this humidifier can release more than 30 ml of water per hour for up to 6 hours.