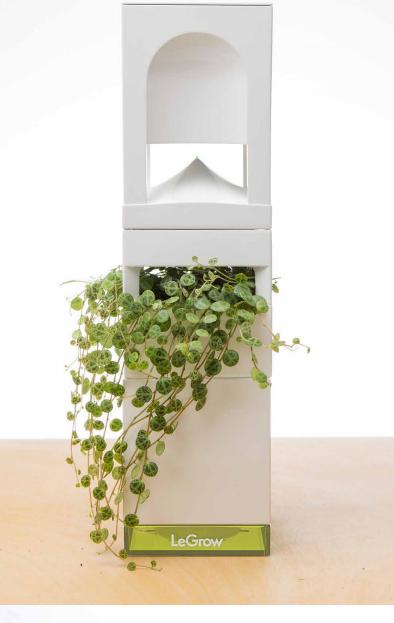

### **BLUETOOTH SPEAKER** & VERTICAL PLANTER

Design planter for moss

Design planters for vertical greening

Design speaker for forest audio

Modular self-watering system
You can expand to match your design.

Low maintenance Add water once a week