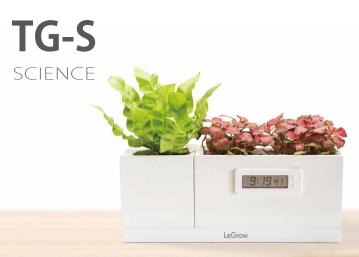

#1 cause of plants dying indoors is from lack of moisture in the air. This could be from heating, air conditioning, or a desert environment. LeGrows compact, beautifully designed humidifier adds moisture to the air and also acts as a water storage device for convenience. Small but powerful, this humidifier can release more than 30 ml of water per hour for up to 6 hours.





# 5. POWER Waterproof

The power of LeGrow. 4 USB plugs suitable for any electronic device.

#### 6. TRAYS



#### MUSIC FROM THE FOREST

# 7. MUSIC & VERTICAL PLANTER

- Speaker
- · Low maintenance
- · 2 speakers become stereo
- 10 units is broadcast





# 8. MOSS PLANTER

## Moisturizing breathable

- · Low maintenance
- · Excrete excess water
- · Hold up to 7 days water
- Water receiving tray































TG-02



TG-06
GROW LIGHT



TG-07
HUMIDIFIER



TG-08
POWER SUPPLY



**TG-09** 

STACKED POTS





FOR PLANTS STORE

**RT-01**POT
X12



RT-11 MOSS POT X24



RT-12
VERTICAL
POT X12



RT-04
SINGLE TRAY
X60



RT-13
SELF-WATERING
TRAY X14



RT-03
STRAIGHT TRAY
X12



RT-05
CORNER TRAY
X12



RT-09
CONNETER
X40



# LeGrow

























#### GET IN TOUCH

legrow.co WWW

winmartdesign@gmail.com Email

















@legrow.world



Office: Guangzhou China Factory: Dongguan China

LeGrow<sup>™</sup> is a registered brand of Winmart Design Inc.

Winmart Design Inc. reserves all copyrights to the designs and technologies.

LeGrow 全系列产品持有12项产品专利证书

PATENT PROTECTION