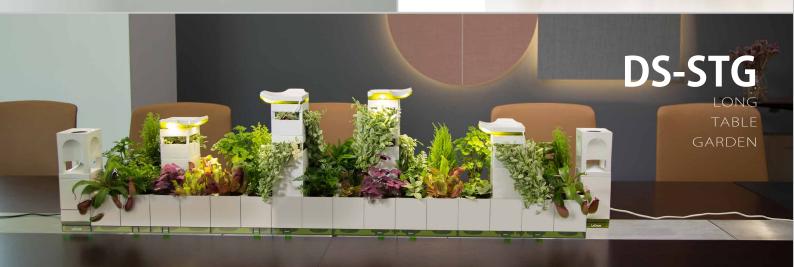

## My World

My LeGrow Garden

LeGrow is a modular indoor planter to create a customized desktop garden - Just stack and expand