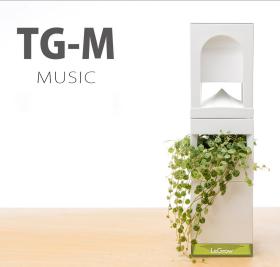

### **BLUETOOTH SPEAKER** & VERTICAL PLANTER

Design planter for moss

Design planters for vertical greening

Design speaker for forest audio

Modular self-watering system
You can expand to match your design.

#### MUSIC FROM THE FOREST

# 7. MUSIC & VERTICAL PLANTER

- Speaker
- · Low maintenance
- · 2 speakers become stereo
- 10 units is broadcast