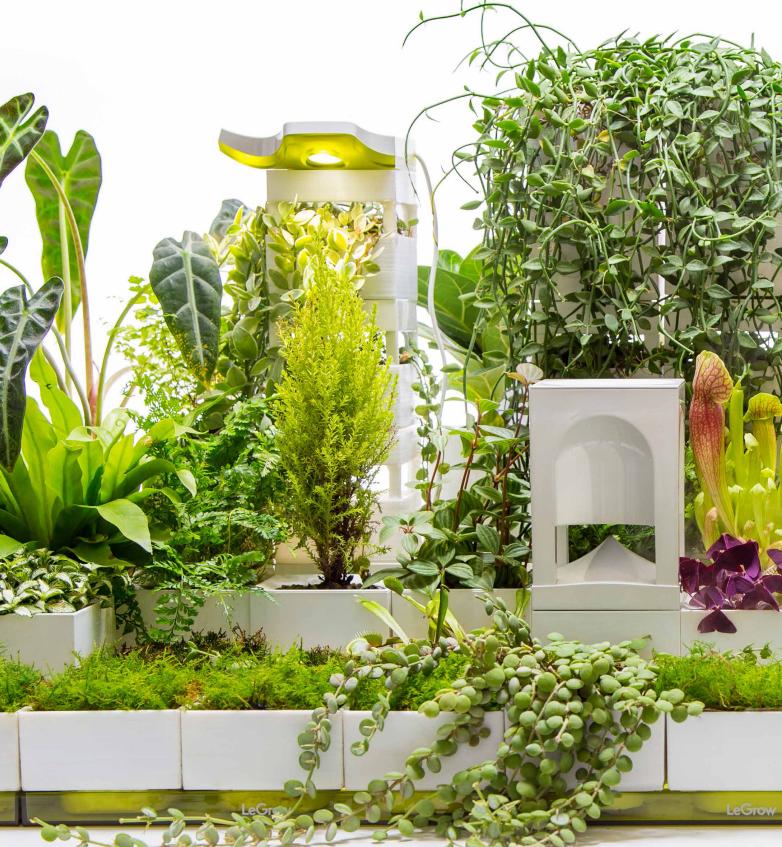

#### 1. VARIETY OF PLANT UNIT

#### Variety and easy to repot

Watering LeGrow garden is super easy. Simply pour water into the self-watering tray, it will distribute it to all the plants evenly. Therefore, you don't need to water the plants one by one and you won't water too much at once. You can save both time and water with a LeGrow indoor garden.