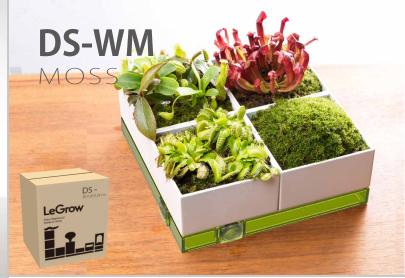

#### **MOSS PLANTER**

# 8. MOSS PLANTER

## Moisturizing breathable

- · Low maintenance
- · Excrete excess water
- · Hold up to 7 days water
- Water receiving tray

TG-02

TG-06
GROW LIGHT

TG-07
HUMIDIFIER

TG-08
POWER SUPPLY

**TG-09** 

STACKED POTS