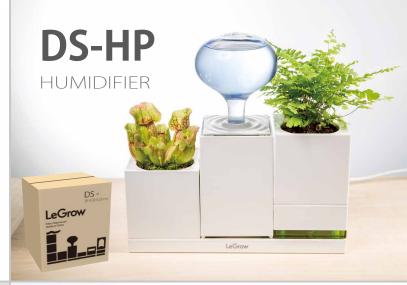

#### 4. HUMIDITY

#### Keep air humidity

The missing link to growing plants.
The #1 cause of plants dying indoors is from lack of moisture in the air. This could be from heating, air conditioning, or a desert environment. LeGrows compact, beautifully designed humidifier adds moisture to the air and also acts as a water storage device for convenience. Small but powerful, this humidifier can release more than 30 ml of water per hour for up to 6 hours.