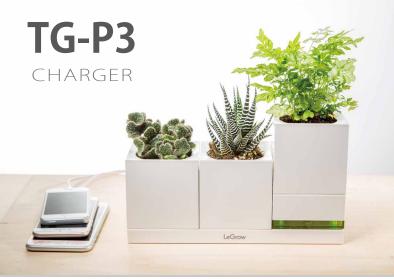

# 5. POWER Waterproof

The power of LeGrow. 4 USB plugs suitable for any electronic device.