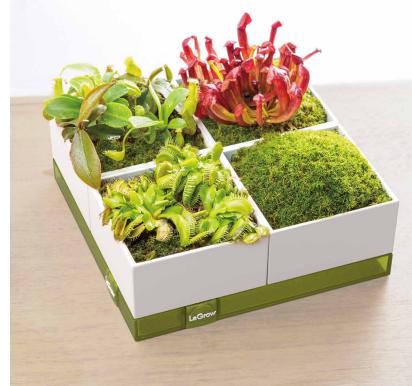

#### **MOSS PLANTER**

#### 1. VARIETY OF PLANT UNIT

#### Variety and easy to repot

Watering LeGrow garden is super easy. Simply pour water into the self-watering tray, it will distribute it to all the plants evenly. Therefore, you don't need to water the plants one by one and you won't water too much at once. You can save both time and water with a LeGrow indoor garden.