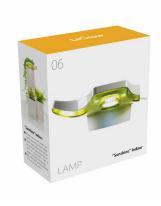

### 2. LIGHT

#### LED grow light

Our two-bulb LED grow lamp provides nourishing light for a variety of plants. It can be set in 12-hour increments so that your plants get the light they need to flourish. Generating up to 50,000 Lux and height adjustable, our lamp is perfect for winter growing.