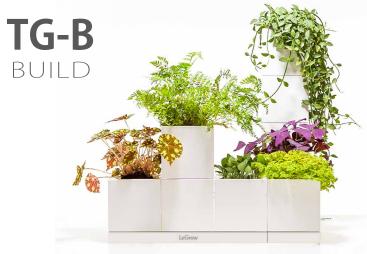

## My World

My LeGrow Garden

LeGrow is a modular indoor planter to create a customized desktop garden - Just stack and expand

#### 1. VARIETY OF PLANT UNIT

#### Variety and easy to repot

Watering LeGrow garden is super easy. Simply pour water into the self-watering tray, it will distribute it to all the plants evenly. Therefore, you don't need to water the plants one by one and you won't water too much at once. You can save both time and water with a LeGrow indoor garden.