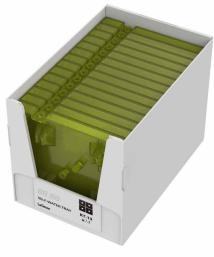

ice for convenience. Small but powerful, this humidifier can release more than 30 ml of water per hour for up to 6 hours.





# 5. POWER Waterproof

The power of LeGrow. 4 USB plugs suitable for any electronic device.

#### 6. TRAYS



#### MUSIC FROM THE FOREST

# 7. MUSIC & VERTICAL PLANTER

- Speaker
- · Low maintenance
- · 2 speakers become stereo
- 10 units is broadcast





# 8. MOSS PLANTER

## Moisturizing breathable

- · Low maintenance
- · Excrete excess water
- · Hold up to 7 days water
- Water receiving tray































TG-02



TG-06
GROW LIGHT



TG-07
HUMIDIFIER



TG-08
POWER SUPPLY



**TG-09** 

STACKED POTS





FOR PLANTS STORE

**RT-01**POT
X12



RT-11 MOSS POT X24



RT-12
VERTICAL
POT X12



RT-04
SINGLE TRAY
X60



RT-13
SELF-WATERING
TRAY X14



RT-03
STRAIGHT TRAY
X12



RT-05
CORNER TRAY
X12



RT-09
CONNETER
X40



# LeGrow

























#### GET IN TOUCH

legrow.co WWW

winmartdesign@gmail.com Email

















@legrow.world



Office: Guangzhou China Factory: Dongguan China

LeGrow<sup>™</sup> is a registered brand of Winmart Design Inc.

Winmart Design Inc. reserves all copyrights to the designs and technologies.

LeGrow 全系列产品持有12项产品专利证书

PATENT PROTECTION