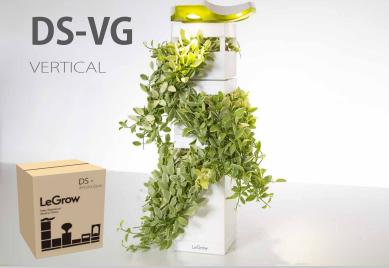

# 7. MUSIC & VERTICAL PLANTER

- Speaker
- · Low maintenance
- · 2 speakers become stereo
- 10 units is broadcast