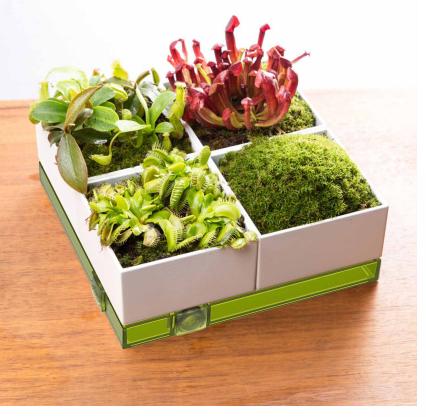

#### **MOSS PLANTER**

### **BLUETOOTH SPEAKER** & VERTICAL PLANTER

Design planter for moss

Design planters for vertical greening

Design speaker for forest audio

Modular self-watering system
You can expand to match your design.

Low maintenance Add water once a week