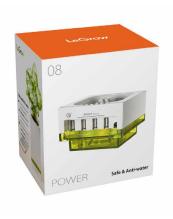

# 5. POWER Waterproof

The power of LeGrow. 4 USB plugs suitable for any electronic device.