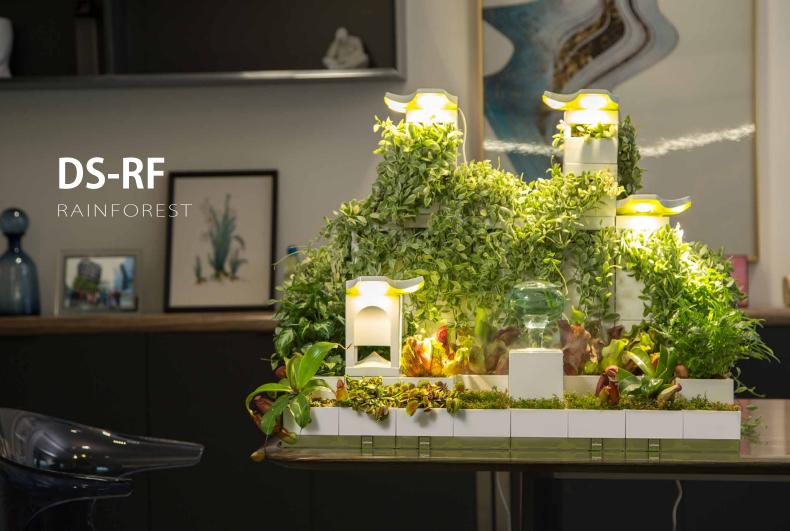

## My World

My LeGrow Garden

LeGrow is a modular indoor planter to create a customized desktop garden - Just stack and expand

#### **MOSS PLANTER**

### **BLUETOOTH SPEAKER** & VERTICAL PLANTER

Design planter for moss

Design planters for vertical greening

Design speaker for forest audio

Modular self-watering system
You can expand to match your design.