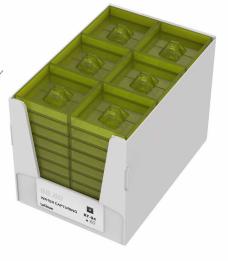

also acts as a water storage device for convenience. Small but powerful, this humidifier can release more than 30 ml of water per hour for up to 6 hours.





# 5. POWER Waterproof

The power of LeGrow. 4 USB plugs suitable for any electronic device.

#### 6. TRAYS



#### MUSIC FROM THE FOREST

# 7. MUSIC & VERTICAL PLANTER

- Speaker
- · Low maintenance
- · 2 speakers become stereo
- 10 units is broadcast





# 8. MOSS PLANTER

## Moisturizing breathable

- · Low maintenance
- · Excrete excess water
- · Hold up to 7 days water
- Water receiving tray































TG-02



TG-06
GROW LIGHT



TG-07
HUMIDIFIER



TG-08
POWER SUPPLY



**TG-09** 

STACKED POTS





FOR PLANTS STORE

**RT-01**POT
X12



RT-11 MOSS POT X24



RT-12
VERTICAL
POT X12



RT-04
SINGLE TRAY
X60



RT-13
SELF-WATERING
TRAY X14



RT-03
STRAIGHT TRAY
X12



RT-05
CORNER TRAY
X12



RT-09
CONNETER
X40



# LeGrow

























#### GET IN TOUCH

legrow.co WWW

winmartdesign@gmail.com Email

















@legrow.world



Office: Guangzhou China Factory: Dongguan China

LeGrow<sup>™</sup> is a registered brand of Winmart Design Inc.

Winmart Design Inc. reserves all copyrights to the designs and technologies.

LeGrow 全系列产品持有12项产品专利证书

PATENT PROTECTION