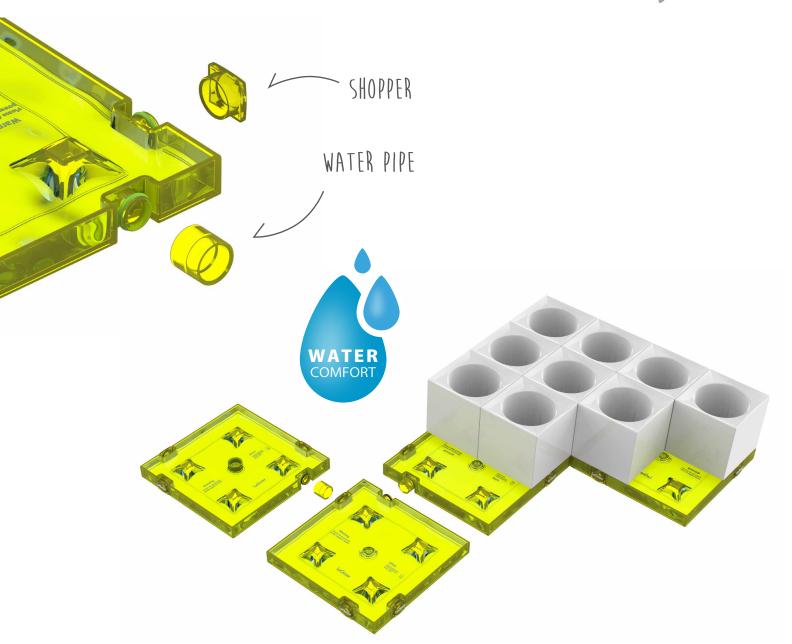

enance Add water once a week

# SUCCESS FACTORS FOR PERFECT GROWTH & STRONG SALES

#### 1. VARIETY OF PLANT UNIT

#### Variety and easy to repot

Watering LeGrow garden is super easy. Simply pour water into the self-watering tray, it will distribute it to all the plants evenly. Therefore, you don't need to water the plants one by one and you won't water too much at once. You can save both time and water with a LeGrow indoor garden.



























### 2. LIGHT

#### LED grow light

Our two-bulb LED grow lamp provides nourishing light for a variety of plants. It can be set in 12-hour increments so that your plants get the light they need to flourish. Generating up to 50,000 Lux and height adjustable, our lamp is perfect for winter growing.



## 3. WATER Modular self-water tray



#### 4. HUMIDITY

#### Keep air humidity

The missing link to growing plants.
The #1 cause of plants dying indoors is from lack of moisture in the air. This could be from heating, air conditioning, or a desert environment. LeGrows compact, beautifully designed humidifier adds moisture to the air and also acts as a water storage device for convenience. Small but powerful, this humidifier can release more than 30 ml of water per hour for up to 6 hours.





# 5. POWER Waterproof

The power of LeGrow. 4 USB plugs suitable for any electronic device.

#### 6. TRAYS



#### MUSIC FROM THE FOREST

# 7. MUSIC & VERTICAL PLANTER

- Speaker
- · Low maintenance
- · 2 speakers become stereo
- 10 units is broadcast





# 8. MOSS PLANTER

## Moisturizing breathable

- · Low maintenance
- · Excrete ex