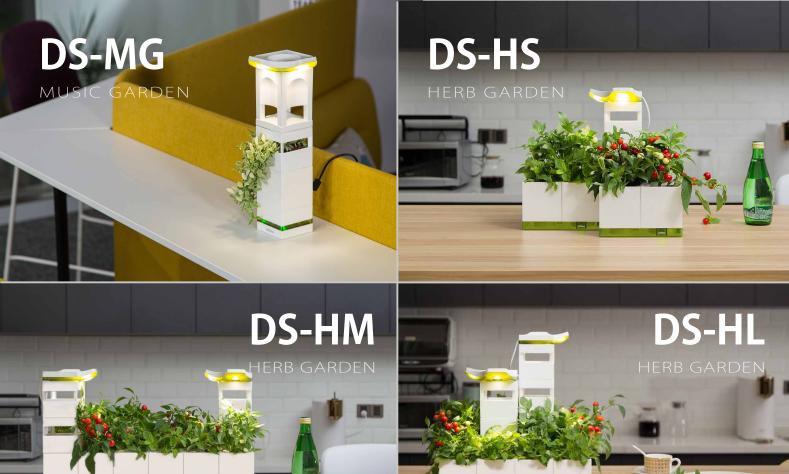

#### 1. VARIETY OF PLANT UNIT

#### Variety and easy to repot

Watering LeGrow garden is super easy. Simply pour water into the self-watering tray, it will distribute it to all the plants evenly. Therefore, you don't need to water the plants one by one and you won't water too much at once. You can save both time and water with a LeGrow indoor garden.