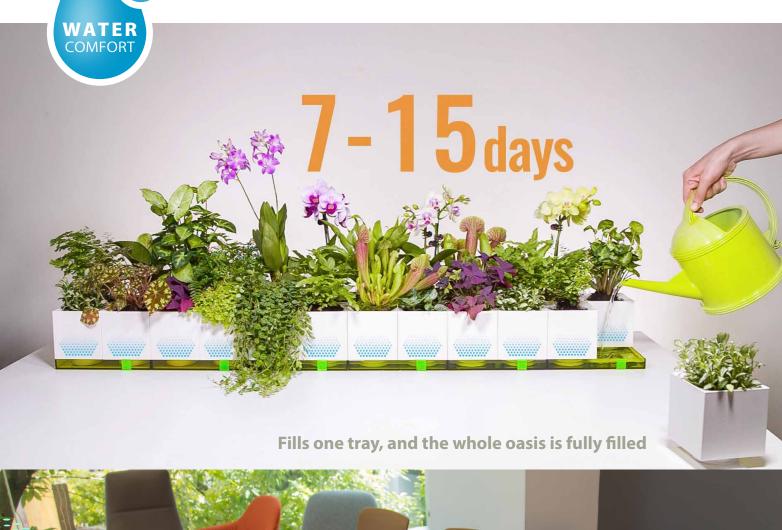

#### Variety and easy to repot

Watering LeGrow garden is super easy. Simply pour water into the self-watering tray, it will distribute it to all the plants evenly. Therefore, you don't need to water the plants one by one and you won't water too much at once. You can save both time and water with a LeGrow indoor garden.

## 3. WATER Modular self-water tray