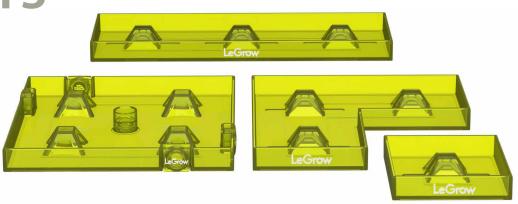

ants. It can be set in 12-hour increments so that your plants get the light they need to flourish. Generating up to 50,000 Lux and height adjustable, our lamp is perfect for winter growing.



## 3. WATER Modular self-water tray



#### 4. HUMIDITY

#### Keep air humidity

The missing link to growing plants.
The #1 cause of plants dying indoors is from lack of moisture in the air. This could be from heating, air conditioning, or a desert environment. LeGrows compact, beautifully designed humidifier adds moisture to the air and also acts as a water storage device for convenience. Small but powerful, this humidifier can release more than 30 ml of water per hour for up to 6 hours.





# 5. POWER Waterproof

The power of LeGrow. 4 USB plugs suitable for any electronic device.

#### 6. TRAYS



#### MUSIC FROM THE FOREST

# 7. MUSIC & VERTICAL PLANTER

- Speaker
- · Low maintenance
- · 2 speakers become stereo
- 10 units is broadcast





# 8. MOSS PLANTER

## Moisturizing breathable

- · Low maintenance
- · Excrete excess water
- · Hold up to 7 days water
- Water receiving tray































TG-02



TG-06
GROW LIGHT



TG-07
HUMIDIFIER



TG-08
POWER SUPPLY



**TG-09** 

STACKED POTS





FOR PLANTS STORE

**RT-01**POT
X12



RT-11 MOSS POT X24



RT-12
VERTICAL
POT X12



RT-04
SINGLE TRAY
X60



RT-13
SELF-WATERING
TRAY X14



RT-03
STRAIGHT TRAY
X12



RT-05
CORNER TRAY
X12



RT-09
CONNETER
X40



# LeGrow

























#### GET IN TOUCH

legrow.co WWW

winmartdesign@gmail.com Email

















@legrow.world



Office: Guangzhou China Fac