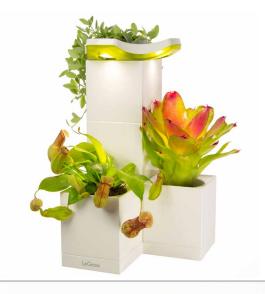

## My World

My LeGrow Garden

LeGrow is a modular indoor planter to create a customized desktop garden - Just stack and expand

#### 1. VARIETY OF PLANT UNIT

#### Variety and easy to repot

Watering LeGrow garden is super easy. Simply pour water into the self-watering tray, it will distribute it to all the plants evenly. Therefore, you don't need to water the plants one by one and you won't water too much at once. You can save both time and water with a LeGrow indoor garden.