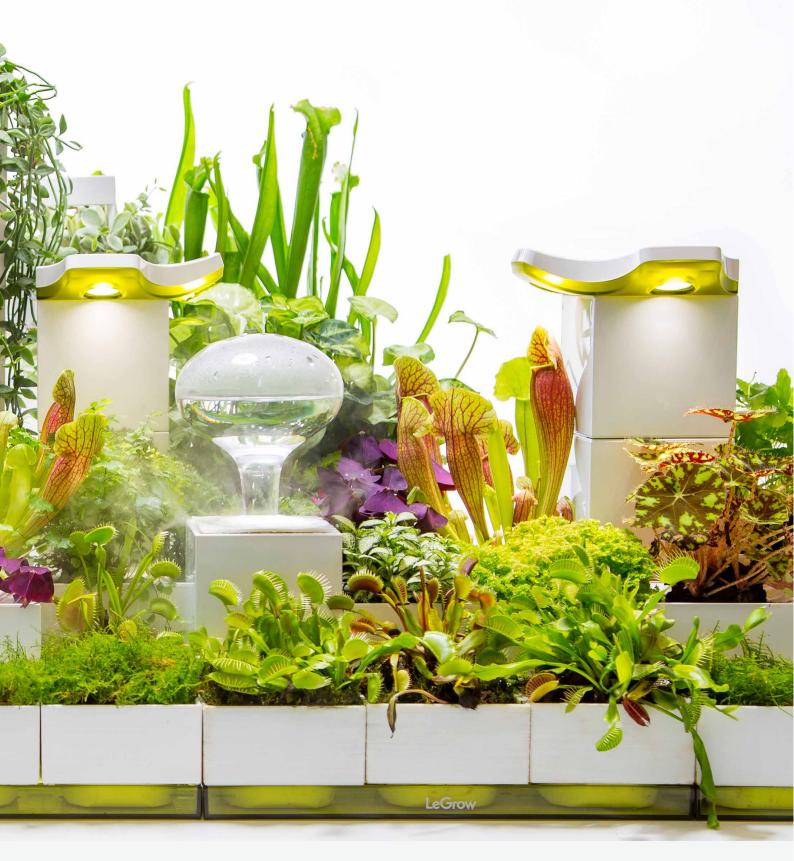

#### LED grow light

Our two-bulb LED grow lamp provides nourishing light for a variety of plants. It can be set in 12-hour increments so that your plants get the light they need to flourish. Generating up to 50,000 Lux and height adjustable, our lamp is perfect for winter growing.

## 3. WATER Modular self-water tray

#### Keep air humidity

The missing link to growing plants.
The #1 cause of plants dying indoors is from lack of moisture in the air. This could be from heating, air conditioning, or a desert environment. LeGrows compact, beautifully designed humidifier adds moisture to the air and also acts as a water storage device for convenience. Small but powerful, this humidifier can release more than 30 ml of water per hour for up to 6 hours.