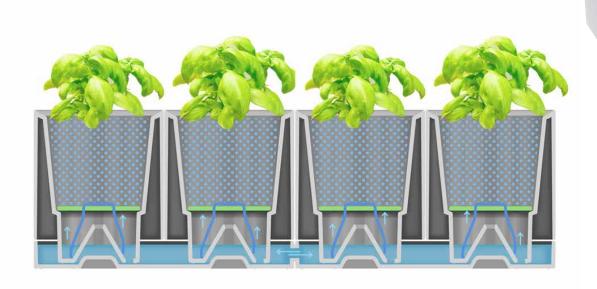

#### Variety and easy to repot

Watering LeGrow garden is super easy. Simply pour water into the self-watering tray, it will distribute it to all the plants evenly. Therefore, you don't need to water the plants one by one and you won't water too much at once. You can save both time and water with a LeGrow indoor garden.

## 3. WATER Modular self-water tray