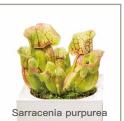

#### 1. VARIETY OF PLANT UNIT

#### Variety and easy to repot

Watering LeGrow garden is super easy. Simply pour water into the self-watering tray, it will distribute it to all the plants evenly. Therefore, you don't need to water the plants one by one and you won't water too much at once. You can save both time and water with a LeGrow indoor garden.