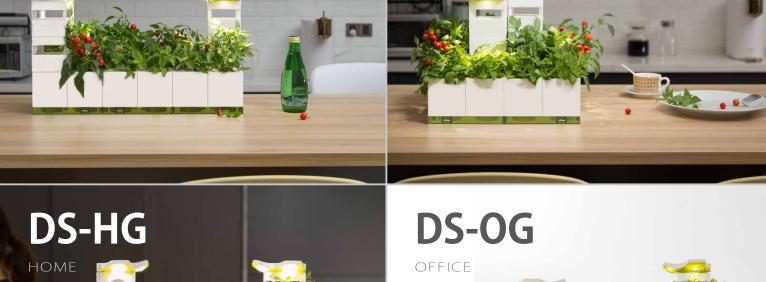

## My World

My LeGrow Garden

LeGrow is a modular indoor planter to create a customized desktop garden - Just stack and expand