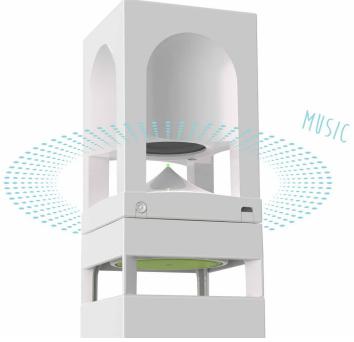

### **BLUETOOTH SPEAKER** & VERTICAL PLANTER

Design planter for moss

Design planters for vertical greening

Design speaker for forest audio

Modular self-watering system
You can expand to match your design.

#### MUSIC FROM THE FOREST

# 7. MUSIC & VERTICAL PLANTER

- Speaker
- · Low maintenance
- · 2 speakers become stereo
- 10 units is broadcast