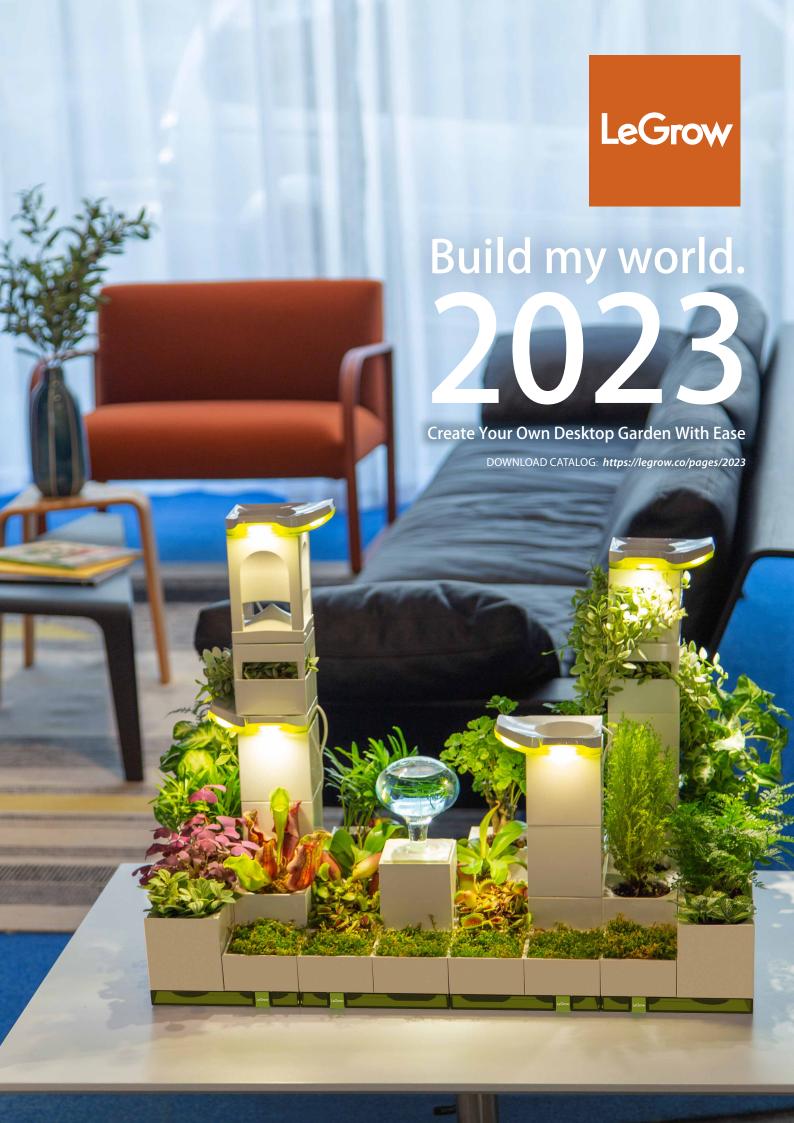

## My World

My LeGrow Garden

LeGrow is a modular indoor planter to create a customized desktop garden - Just stack and expand