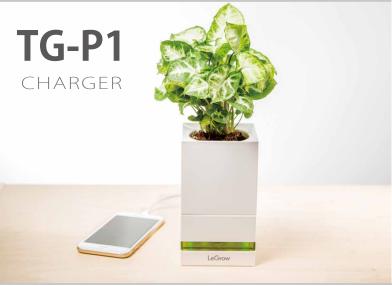

# 5. POWER Waterproof

The power of LeGrow. 4 USB plugs suitable for any electronic device.