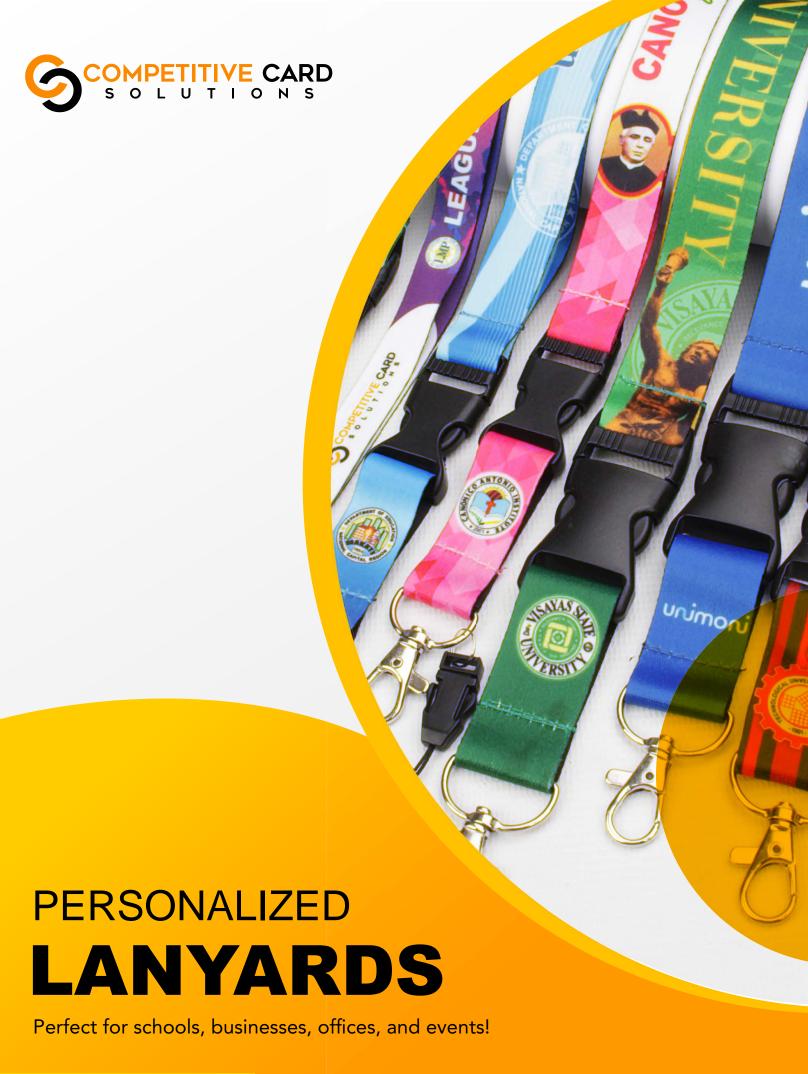

## Made of

## Polyester

Polyester lanyards are known for its quality, durability, and affordability! CCS uses dye sublimation heat transfer printing for a limitless design, crisp details, vivid colors, and print permanence!