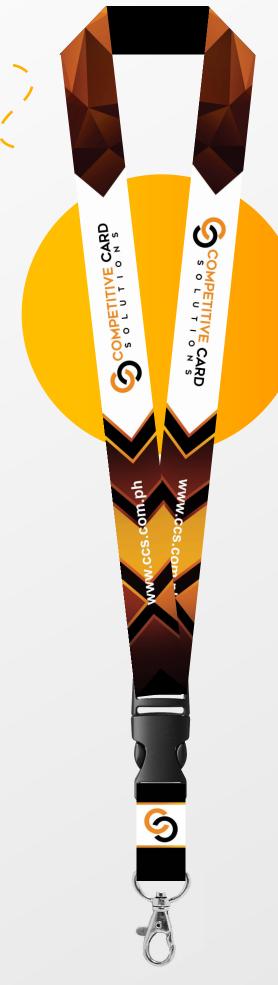

## Polyester

Polyester lanyards are known for its quality, durability, and affordability! CCS uses dye sublimation heat transfer printing for a limitless design, crisp details, vivid colors, and print permanence!

## **Specifications**

| Material         | Fine Polyester                             |
|------------------|--------------------------------------------|
| Printing Process | Dye Sublimation                            |
| Length           | 29, 30, 31, 32 inch                        |
| Width            | 0.5, 0.75, 1 inch                          |
| Printing Side    | One-side or Dual-sided                     |
| Accessories      | G-Hook or Clip                             |
| Attachments      | Buckle, Mobile Phone String                |
| Add ons          | ID Card Holders (Soft, Frosted, & Crystal) |
|                  |                                            |