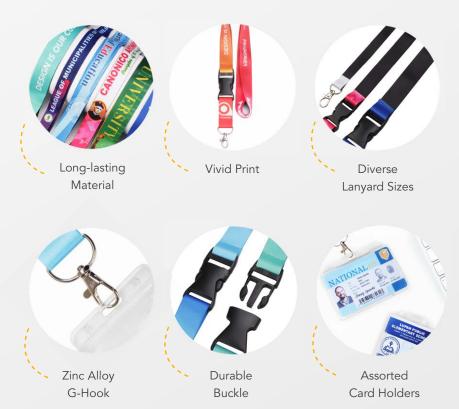

## **Specifications**

| Material         | Fine Polyester                             |
|------------------|--------------------------------------------|
| Printing Process | Dye Sublimation                            |
| Length           | 29, 30, 31, 32 inch                        |
| Width            | 0.5, 0.75, 1 inch                          |
| Printing Side    | One-side or Dual-sided                     |
| Accessories      | G-Hook or Clip                             |
| Attachments      | Buckle, Mobile Phone String                |
| Add ons          | ID Card Holders (Soft, Frosted, & Crystal) |
|                  |                                            |