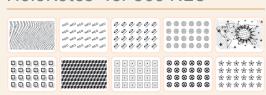

# HoloKote® - built-in visual security

HoloKote\* technology was pioneered by Magicard to apply a secure watermark to each card during the printing process. The 360 NEO comes complete with 10 standard designs which are selectable from the printer driver.

If you so choose, you have the option to add a custom design to reflect your brand identity. In addition you can opt to add in an extra layer of security in the form of a HoloPatch® which has a highly reflective gold 'super diffuser' seal. When the HoloKote® watermark is printed on to the seal, the watermark becomes clearly visible under all lighting conditions. HoloKote® with HoloPatch® has a similar appearance to hologram seals. It provides a distance visible security mark allowing a security guard or colleague to easily verify badge authenticity from a distance of six feet or more.

## HoloKotes® for 360 NEO