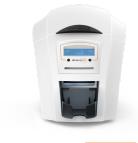

#### Standard

The Enduro NEO is the robust, durable and reliable solution perfect for schools, colleges and medium sized businesses. When it comes to secure and reliable ID card printing, you can trust the Enduro NEO to deliver.