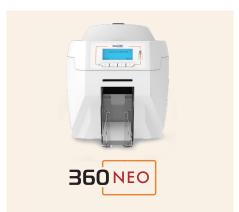

# Efficient print speeds, high capacity and enhanced quality.

The 360 NEO is a powerful way to create secure ID cards in high volumes. Each full colour, single-sided card with HoloKote®, can be printed in under 19 seconds giving the 360 NEO the ability to print up to 190 cards per hour.