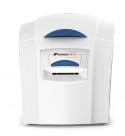

#### Hand-fed

Incredibly easy to use with drop-in dye film and hand-fed card loading, the Pronto NEO includes the HoloKote® visual security system and can print colour, monochrome or rewritable cards. Its plug-and-play setup and compact footprint are ideal for portability and lower volume card printing.