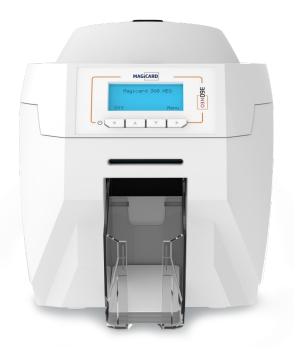

# Efficient print speeds, high capacity and enhanced quality.

The 360 NEO is a powerful way to create secure ID cards in high volumes. Each full colour, single-sided card with HoloKote®, can be printed in under 19 seconds giving the 360 NEO the ability to print up to 190 cards per hour.