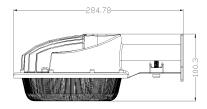

LS-STL35W 5000K

| Product         | Power | Replacement | Color Temperature      | Photocell       |
|-----------------|-------|-------------|------------------------|-----------------|
| LS-STL35W 5000K | 35W   | 35W         | 30K 3000K<br>40K 4000K | N not photocell |
| LS-STL55W 5000K | 55W   | 55W         | 50K 5000K              | Y yes photocell |

#### **Photometrics**



## **Projected LED Lumen Maintenance**

| Operating hours            | 0 | 25000 | 50000 |
|----------------------------|---|-------|-------|
| Lumen<br>maintenace factor | 0 | 0.91  | 0.8   |

Data references the extrapolated performance projections for the Dusk to Dawn platform in 25°C ambient, based on 10,000 hours of LED testing(tested per IESNA LM-80-08and projected per IESNA TM-21-11)

#### **Dimensions:**





## After sale Service:

The product refers to electrics knowledge. Please don't disassemble it by yourself .lf any quality problem happens, please contace the faceory for warranty details.

NOTE:Actual performance may differ as a result of end-user environment and application .All values are without notice