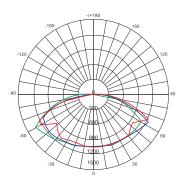

|  |  |  |
| Working temperature  | -30-+60℃           |                  |  |  |  |
| Junction temperature | <75℃               |                  |  |  |  |
| lamps efficiency     | ≥90%               |                  |  |  |  |
| Certificates         | UL,CUL,DLC         |                  |  |  |  |
| Equivalent           | 80W-150W MH/HPS    | 120W-175W MH/HPS |  |  |  |

## **Ordering Information**

Example LS-STL35W 5000K

| Product         | Power | Replacement | Color Temperature      | Photocell       |
|-----------------|-------|-------------|------------------------|-----------------|
| LS-STL35W 5000K | 35W   | 35W         | 30K 3000K<br>40K 4000K | N not photocell |
| LS-STL55W 5000K | 55W   | 55W         | 50K 5000K              | Y yes photocell |

#### **Photometrics**



## **Projected LED Lumen Maintenance**

| Operating hours            | 0 | 25000 | 50000 |
|----------------------------|---|-------|-------|
| Lumen<br>maintenace factor | 0 | 0.91  | 0.8   |

Data references the extrapolated performance projections for the Dusk to Dawn platform in 25°C ambient, based on 10,000 hours of LED testing(tested per IESNA LM-80-08and projected per IESNA TM-21-11)

#### **Dimensions:**





## After sale Service:

The product refers to electrics knowledge. Please don't disassemble it by yourself .lf any quality problem happens, please contace the faceory for warranty details.

NOTE:Actual performance may differ as a result of end-user environment and application .All values are without notice