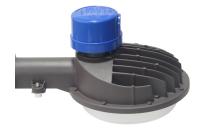

## **Product Description**

LED SION Dusk to Dawn fixture has a beautiful design which same look as tradition dawn lights,but with a more solid led driver and best heat dissipation management ,high performance illumination which last 50,000hrs,ideal for replacing 80-175w MH or HPS bulbs,with typical energy saving more than 80%

#### **Dimensions:**