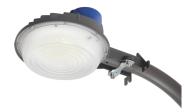

## **Product Description**

LED SION Dusk to Dawn fixture has a beautiful design which same look as tradition dawn lights,but with a more solid led driver and best heat dissipation management ,high performance illumination which last 50,000hrs,ideal for replacing 80-175w MH or HPS bulbs,with typical energy saving more than 80%

#### **Dimensions:**