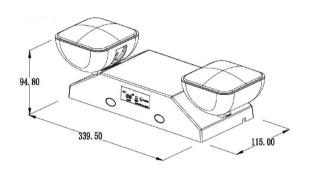

## LS-EML033 LED Emergency Light





## **FEATURES**

Injection-molded thermoplastic ABS housing

UL-94V-0 flame rating, fire-resistant

Input Voltage: 120/277V

Power consumption: 0.6W max.

Output: 2W max.

3.6V Nickel Cadmium Battery Charging time: 24 hours Discharge time: 90 minutes

Operating temperature: 0°C~40°C Dimension: 339.5\*115\*94.8mm



## **PHOTOMETRIC**





## ORDER INFORMATION

| Model | Voltage  | Emergency Duration | Certificate |
|-------|----------|--------------------|-------------|
| 033A  | 120/277V | 90 minutes         | UL, CUL     |
| 033C  | 120/347V | 90 minutes         | UL, CUL     |
| 033D  | 110-240V | 90 minutes         | N/L         |