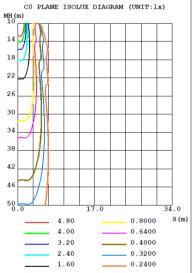

## LS-EML033 LED Emergency Light





## **FEATURES**

Injection-molded thermoplastic ABS housing

UL-94V-0 flame rating, fire-resistant

Input Voltage: 120/277V

Power consumption: 0.6W max.

Output: 2W max.

3.6V Nickel Cadmium Battery Charging time: 24 hours Discharge time: 90 minutes

Operating temperature: 0°C~40°C Dimension: 339.5\*115\*94.8mm



## **PHOTOMETRIC**





## ORDER INFORMATION

| Model | Voltage  | Emergency Duration | Certificate |
|-------|----------|--------------------|-------------|
| 033A  | 120/277V | 90 minutes         | UL, CUL     |
| 033C  | 120/347V | 90 minutes         | UL, CUL     |
| 033D  | 110-240V | 90 minutes         | N/L         |