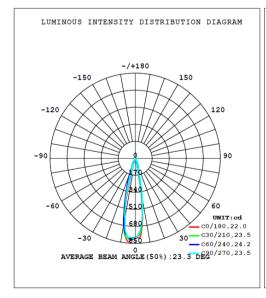

## LS-EML033 LED Emergency Light





## **FEATURES**

Injection-molded thermoplastic ABS housing

UL-94V-0 flame rating, fire-resistant

Input Voltage: 120/277V

Power consumption: 0.6W max.

Output: 2W max.

3.6V Nickel Cadmium Battery Charging time: 24 hours Discharge time: 90 minutes

Operating temperature: 0°C~40°C Dimension: 339.5\*115\*94.8mm



## **PHOTOMETRIC**





## ORDER INFORMATION

| Model | Voltage  | Emergency Duration | Certificate |
|-------|----------|--------------------|-------------|
| 033A  | 120/277V | 90 minutes         | UL, CUL     |
| 033C  | 120/347V | 90 minutes         | UL, CUL     |
| 033D  | 110-240V | 90 minutes         | N/L         |