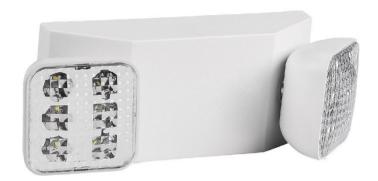

## LS-EML033 LED Emergency Light

## **FEATURES**

Injection-molded thermoplastic ABS housing

UL-94V-0 flame rating, fire-resistant

Input Voltage: 120/277V

Power consumption: 0.6W max.

Output: 2W max.

3.6V Nickel Cadmium Battery Charging time: 24 hours Discharge time: 90 minutes