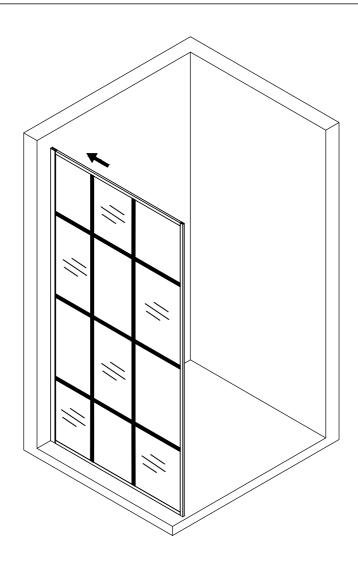

|
| Silicone Sealant          |            |

## ASSEMBLY INSTRUCTIONS-DRAWING



| NO. | Description         | QTY | Diagram   |
|-----|---------------------|-----|-----------|
| 1   | Wall jamb           | 1   |           |
| 2   | Wall anchor         | 5   |           |
| 3   | Round screw(3.9x30) | 5   | <b>()</b> |
| 4   | Screw cover cap     | 3   | 0 (1)     |
| 5   | Round screw(3.9x10) | 3   |           |

| No. | Description        | QTY | Diagram |
|-----|--------------------|-----|---------|
| 6   | Wall bracket       | 1   |         |
| 7   | Support bar        | 1   |         |
| 8   | Round screw(3.9x6) | 2   | +       |
| 9   | Glass              | 1   |         |
|     |                    |     |         |

## **ASSEMBLY INSTRUCTIONS**

Step 1









Step 2







Step 4



Step 3



# Step 5





Allow 24 hours for silicone to dry before use. Silicone on the outside edge only