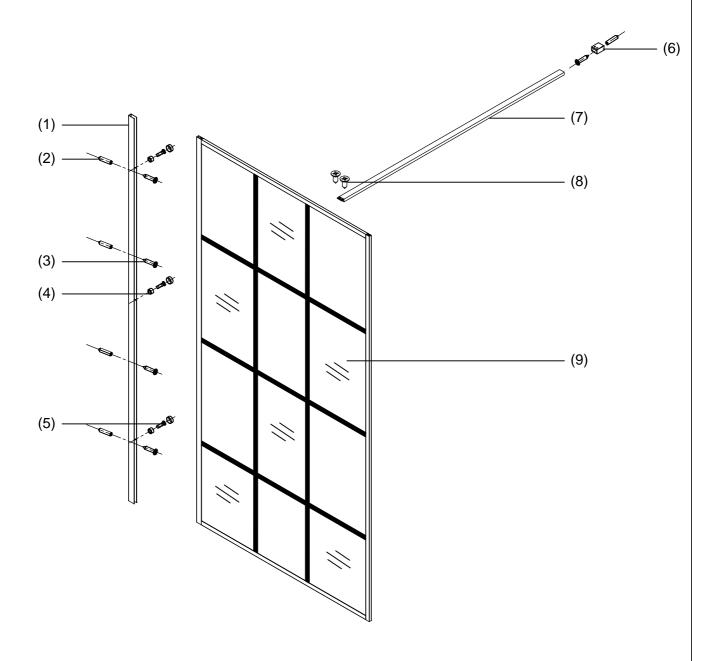

## ASSEMBLY INSTRUCTIONS-DRAWING

| NO. | Description         | QTY | Diagram   |
|-----|---------------------|-----|-----------|
| 1   | Wall jamb           | 1   |           |
| 2   | Wall anchor         | 5   |           |
| 3   | Round screw(3.9x30) | 5   | <b>()</b> |
| 4   | Screw cover cap     | 3   | 0 (1)     |
| 5   | Round screw(3.9x10) | 3   |           |

| No. | Description        | QTY | Diagram |
|-----|--------------------|-----|---------|
| 6   | Wall bracket       | 1   |         |
| 7   | Support bar        | 1   |         |
| 8   | Round screw(3.9x6) | 2   | +       |
| 9   | Glass              | 1   |         |
|     |                    |     |         |