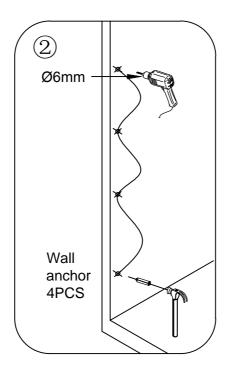

|            |
| Silicone Sealant          |            |

## ASSEMBLY INSTRUCTIONS-DRAWING



| NO. | Description         | QTY | Diagram   |
|-----|---------------------|-----|-----------|
| 1   | Wall jamb           | 1   |           |
| 2   | Wall anchor         | 5   |           |
| 3   | Round screw(3.9x30) | 5   | <b>()</b> |
| 4   | Screw cover cap     | 3   | 0 (1)     |
| 5   | Round screw(3.9x10) | 3   |           |

| No. | Description        | QTY | Diagram |
|-----|--------------------|-----|---------|
| 6   | Wall bracket       | 1   |         |
| 7   | Support bar        | 1   |         |
| 8   | Round screw(3.9x6) | 2   | +       |
| 9   | Glass              | 1   |         |
|     |                    |     |         |

## **ASSEMBLY INSTRUCTIONS**

Step 1









Step 2







Step 4



Step 3



# Step 5





Allow 24 hours for silicone to dry before use. Silicone on the outside edge only