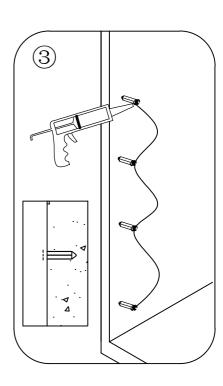

|            |
| Silicone Sealant          |            |

## ASSEMBLY INSTRUCTIONS-DRAWING



| NO. | Description         | QTY | Diagram   |
|-----|---------------------|-----|-----------|
| 1   | Wall jamb           | 1   |           |
| 2   | Wall anchor         | 5   |           |
| 3   | Round screw(3.9x30) | 5   | <b>()</b> |
| 4   | Screw cover cap     | 3   | 0 (1)     |
| 5   | Round screw(3.9x10) | 3   |           |

| No. | Description        | QTY | Diagram |
|-----|--------------------|-----|---------|
| 6   | Wall bracket       | 1   |         |
| 7   | Support bar        | 1   |         |
| 8   | Round screw(3.9x6) | 2   | +       |
| 9   | Glass              | 1   |         |
|     |                    |     |         |

## **ASSEMBLY INSTRUCTIONS**

Step 1









Step 2







Step 4



Step 3



# Step 5





Allow 24 hours for silicone to dry before use. Silicone on the outside edge only