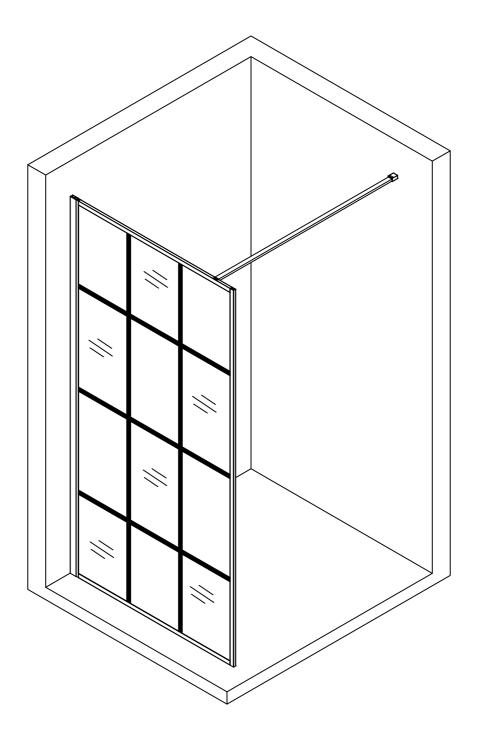

# **EWR Series**



#### **♦** General information

Please inspect the product immediately upon receipt for transit damage, missing packs/parts or manufacturing fault. Damage reported later cannot be accepted. Please handle the product with care avoiding knocks and shock loading to all sides and edges of the glass.

### Note: Safety glass can not be re-worked.

- -Please read these instructions carefully before start of installation.
- -Special care should be taken when drilling walls to avoid hidden pipes or electrical cables.
- -Note: this product is heavy and required two persons install.

#### **Aftercare instructions**

- -After use, your shower should be cleaned with soap and water. This is particularly important in hard water districts where insoluble lime salts may be deposited and allowed to build