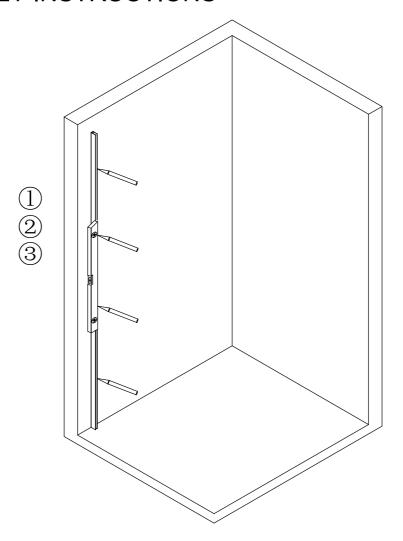

|            |
| Silicone Sealant          |            |

## ASSEMBLY INSTRUCTIONS-DRAWING



| NO. | Description         | QTY | Diagram   |
|-----|---------------------|-----|-----------|
| 1   | Wall jamb           | 1   |           |
| 2   | Wall anchor         | 5   |           |
| 3   | Round screw(3.9x30) | 5   | <b>()</b> |
| 4   | Screw cover cap     | 3   | 0 (1)     |
| 5   | Round screw(3.9x10) | 3   |           |

| No. | Description        | QTY | Diagram |
|-----|--------------------|-----|---------|
| 6   | Wall bracket       | 1   |         |
| 7   | Support bar        | 1   |         |
| 8   | Round screw(3.9x6) | 2   | +       |
| 9   | Glass              | 1   |         |
|     |                    |     |         |

## **ASSEMBLY INSTRUCTIONS**

Step 1









Step 2







Step 4



Step 3



# Step 5





Allow 24 hours for silicone to dry before use. Silicone on the outside edge only