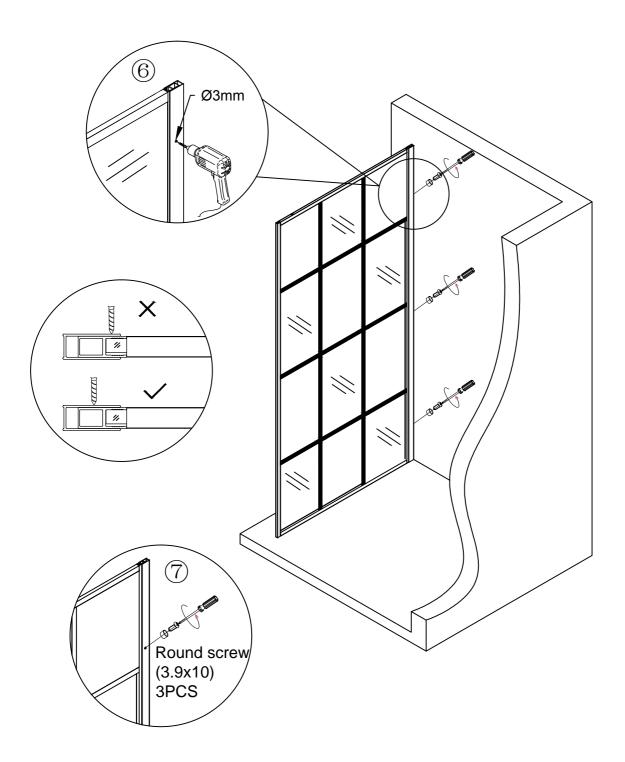

Sealant          |            |

## ASSEMBLY INSTRUCTIONS-DRAWING



| NO. | Description         | QTY | Diagram   |
|-----|---------------------|-----|-----------|
| 1   | Wall jamb           | 1   |           |
| 2   | Wall anchor         | 5   |           |
| 3   | Round screw(3.9x30) | 5   | <b>()</b> |
| 4   | Screw cover cap     | 3   | 0 (1)     |
| 5   | Round screw(3.9x10) | 3   |           |

| No. | Description        | QTY | Diagram |
|-----|--------------------|-----|---------|
| 6   | Wall bracket       | 1   |         |
| 7   | Support bar        | 1   |         |
| 8   | Round screw(3.9x6) | 2   | +       |
| 9   | Glass              | 1   |         |
|     |                    |     |         |

## **ASSEMBLY INSTRUCTIONS**

Step 1









Step 2







Step 4



Step 3



# Step 5





Allow 24 hours for silicone to dry before use. Silicone on the outside edge only