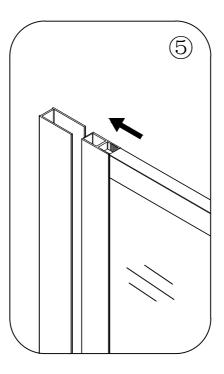

|
| Silicone Sealant          |            |

## ASSEMBLY INSTRUCTIONS-DRAWING



| NO. | Description         | QTY | Diagram   |
|-----|---------------------|-----|-----------|
| 1   | Wall jamb           | 1   |           |
| 2   | Wall anchor         | 5   |           |
| 3   | Round screw(3.9x30) | 5   | <b>()</b> |
| 4   | Screw cover cap     | 3   | 0 (1)     |
| 5   | Round screw(3.9x10) | 3   |           |

| No. | Description        | QTY | Diagram |
|-----|--------------------|-----|---------|
| 6   | Wall bracket       | 1   |         |
| 7   | Support bar        | 1   |         |
| 8   | Round screw(3.9x6) | 2   | +       |
| 9   | Glass              | 1   |         |
|     |                    |     |         |

## **ASSEMBLY INSTRUCTIONS**

Step 1









Step 2







Step 4



Step 3



# Step 5





Allow 24 hours for silicone to dry before use. Silicone on the outside edge only