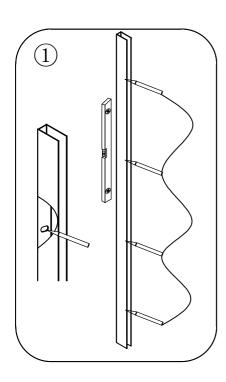

|            |
| Silicone Sealant          |            |

## ASSEMBLY INSTRUCTIONS-DRAWING



| NO. | Description         | QTY | Diagram   |
|-----|---------------------|-----|-----------|
| 1   | Wall jamb           | 1   |           |
| 2   | Wall anchor         | 5   |           |
| 3   | Round screw(3.9x30) | 5   | <b>()</b> |
| 4   | Screw cover cap     | 3   | 0 (1)     |
| 5   | Round screw(3.9x10) | 3   |           |

| No. | Description        | QTY | Diagram |
|-----|--------------------|-----|---------|
| 6   | Wall bracket       | 1   |         |
| 7   | Support bar        | 1   |         |
| 8   | Round screw(3.9x6) | 2   | +       |
| 9   | Glass              | 1   |         |
|     |                    |     |         |

## **ASSEMBLY INSTRUCTIONS**

Step 1









Step 2







Step 4



Step 3



# Step 5





Allow 24 hours for silicone to dry before use. Silicone on the outside edge only