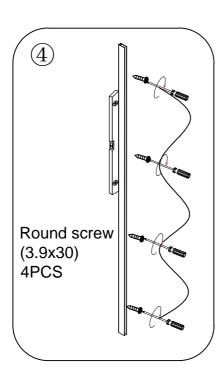

|
| Silicone Sealant          |            |

## ASSEMBLY INSTRUCTIONS-DRAWING



| NO. | Description         | QTY | Diagram   |
|-----|---------------------|-----|-----------|
| 1   | Wall jamb           | 1   |           |
| 2   | Wall anchor         | 5   |           |
| 3   | Round screw(3.9x30) | 5   | <b>()</b> |
| 4   | Screw cover cap     | 3   | 0 (1)     |
| 5   | Round screw(3.9x10) | 3   |           |

| No. | Description        | QTY | Diagram |
|-----|--------------------|-----|---------|
| 6   | Wall bracket       | 1   |         |
| 7   | Support bar        | 1   |         |
| 8   | Round screw(3.9x6) | 2   | +       |
| 9   | Glass              | 1   |         |
|     |                    |     |         |

## **ASSEMBLY INSTRUCTIONS**

Step 1









Step 2







Step 4



Step 3



# Step 5





Allow 24 hours for silicone to dry before use. Silicone on the outside edge only