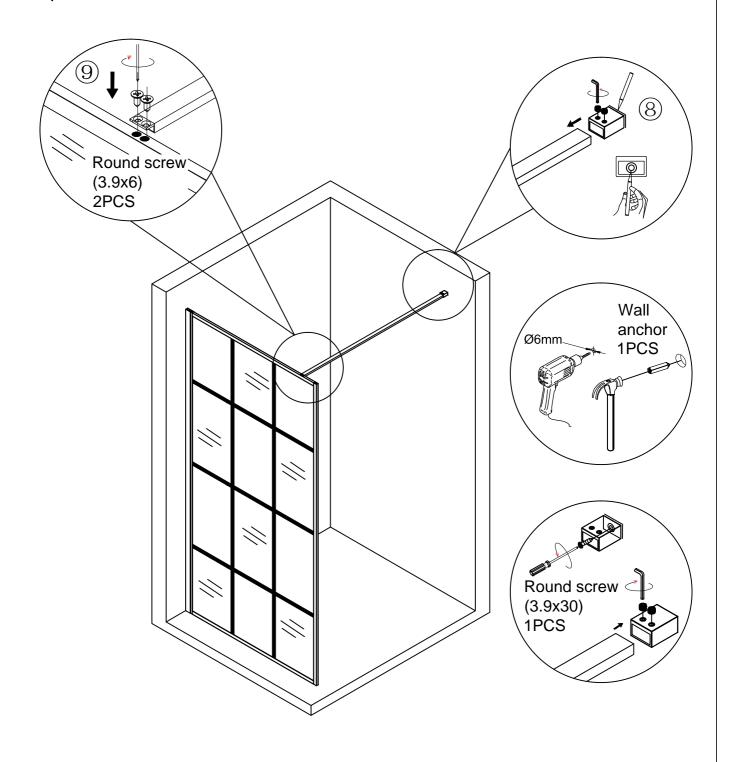

Silicone Sealant          |            |

## ASSEMBLY INSTRUCTIONS-DRAWING



| NO. | Description         | QTY | Diagram   |
|-----|---------------------|-----|-----------|
| 1   | Wall jamb           | 1   |           |
| 2   | Wall anchor         | 5   |           |
| 3   | Round screw(3.9x30) | 5   | <b>()</b> |
| 4   | Screw cover cap     | 3   | 0 (1)     |
| 5   | Round screw(3.9x10) | 3   |           |

| No. | Description        | QTY | Diagram |
|-----|--------------------|-----|---------|
| 6   | Wall bracket       | 1   |         |
| 7   | Support bar        | 1   |         |
| 8   | Round screw(3.9x6) | 2   | +       |
| 9   | Glass              | 1   |         |
|     |                    |     |         |

## **ASSEMBLY INSTRUCTIONS**

Step 1









Step 2







Step 4



Step 3



# Step 5





Allow 24 hours for silicone to dry before use. Silicone on the outside edge only