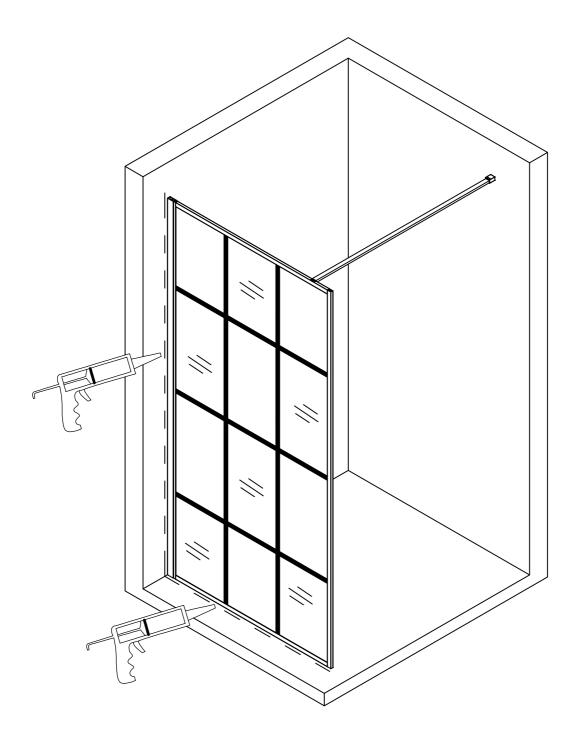

# Step 5

Allow 24 hours for silicone to dry before use. Silicone on the outside edge only