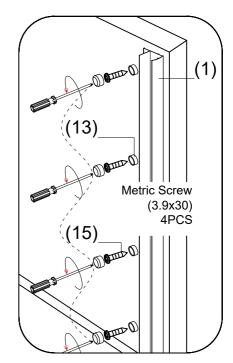

| NO. | Description           | QTY | Diagram                    |
|-----|-----------------------|-----|----------------------------|
| 11  | Water retaining strip | 2   |                            |
| 12  | Movable glass         | 2   |                            |
| 13  | Screw cover cap       | 14  | <b>1 1 1 1 1 1 1 1 1 1</b> |
| 14  | Wall anchor           | 8   |                            |
| 15  | Metric Screw(3.9x30)  | 16  |                            |
| 16  | Lower slideway        | 2   |                            |
| 17  | Pulley assembly       | 4   |                            |
| 18  | Decorative cover      | 2   |                            |
| 19  | Decorative cover      | 2   |                            |
| 20  | Decorative cover      | 4   |                            |