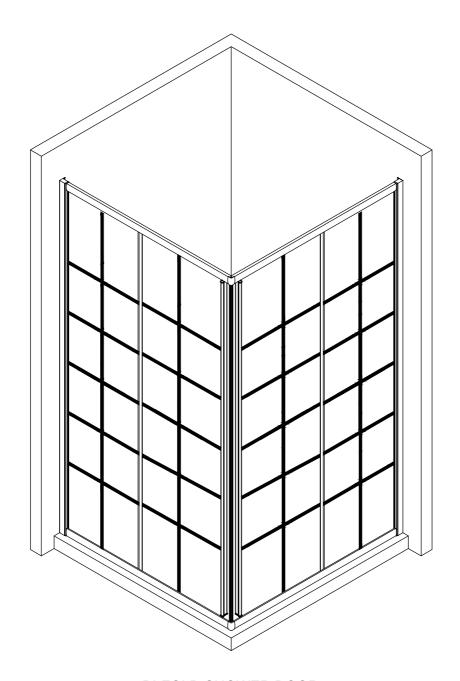

# **BL-363672GD-OL**

#### **BI-FOLD SHOWER DOOR:**

Please scan the QR code to get the installation video.
If the QR code is invalid, please search for the title in Youtube
BL Series Double Sliding Glass Shower Door Corner Shower Enclosure
https://www.youtube.com/watch?v=lpHHC1b6LAc