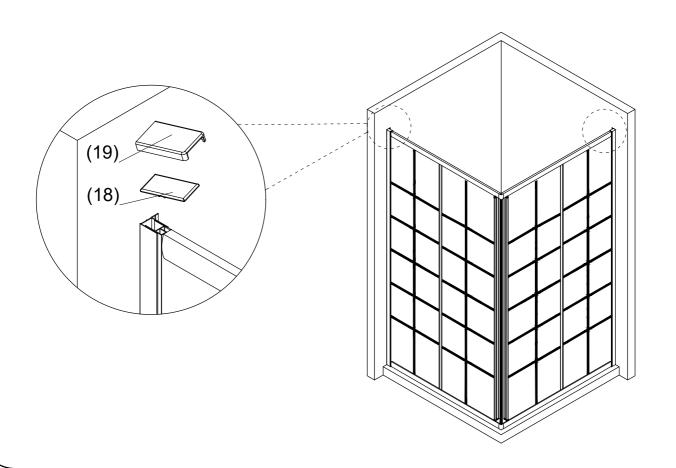

| NO. | Description           | QTY | Diagram                    |
|-----|-----------------------|-----|----------------------------|
| 11  | Water retaining strip | 2   |                            |
| 12  | Movable glass         | 2   |                            |
| 13  | Screw cover cap       | 14  | <b>1 1 1 1 1 1 1 1 1 1</b> |
| 14  | Wall anchor           | 8   |                            |
| 15  | Metric Screw(3.9x30)  | 16  |                            |
| 16  | Lower slideway        | 2   |                            |
| 17  | Pulley assembly       | 4   |                            |
| 18  | Decorative cover      | 2   |                            |
| 19  | Decorative cover      | 2   |                            |
| 20  | Decorative cover      | 4   |                            |

### Step 11

Silicone on the outside edge only