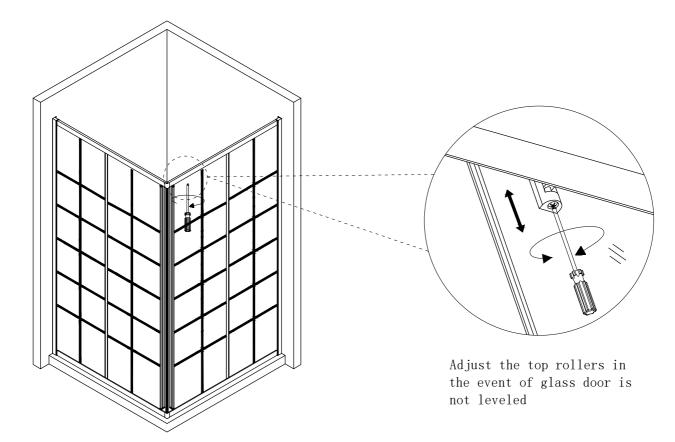

TY | Diagram                    |
|-----|-----------------------|-----|----------------------------|
| 11  | Water retaining strip | 2   |                            |
| 12  | Movable glass         | 2   |                            |
| 13  | Screw cover cap       | 14  | <b>1 1 1 1 1 1 1 1 1 1</b> |
| 14  | Wall anchor           | 8   |                            |
| 15  | Metric Screw(3.9x30)  | 16  |                            |
| 16  | Lower slideway        | 2   |                            |
| 17  | Pulley assembly       | 4   |                            |
| 18  | Decorative cover      | 2   |                            |
| 19  | Decorative cover      | 2   |                            |
| 20  | Decorative cover      | 4   |                            |

















## Step 10



### Step 11





Silicone on the outside edge only