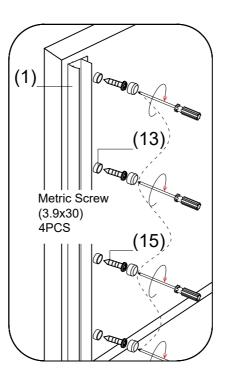

| NO. | Description           | QTY | Diagram                    |
|-----|-----------------------|-----|----------------------------|
| 11  | Water retaining strip | 2   |                            |
| 12  | Movable glass         | 2   |                            |
| 13  | Screw cover cap       | 14  | <b>1 1 1 1 1 1 1 1 1 1</b> |
| 14  | Wall anchor           | 8   |                            |
| 15  | Metric Screw(3.9x30)  | 16  |                            |
| 16  | Lower slideway        | 2   |                            |
| 17  | Pulley assembly       | 4   |                            |
| 18  | Decorative cover      | 2   |                            |
| 19  | Decorative cover      | 2   |                            |
| 20  | Decorative cover      | 4   |                            |