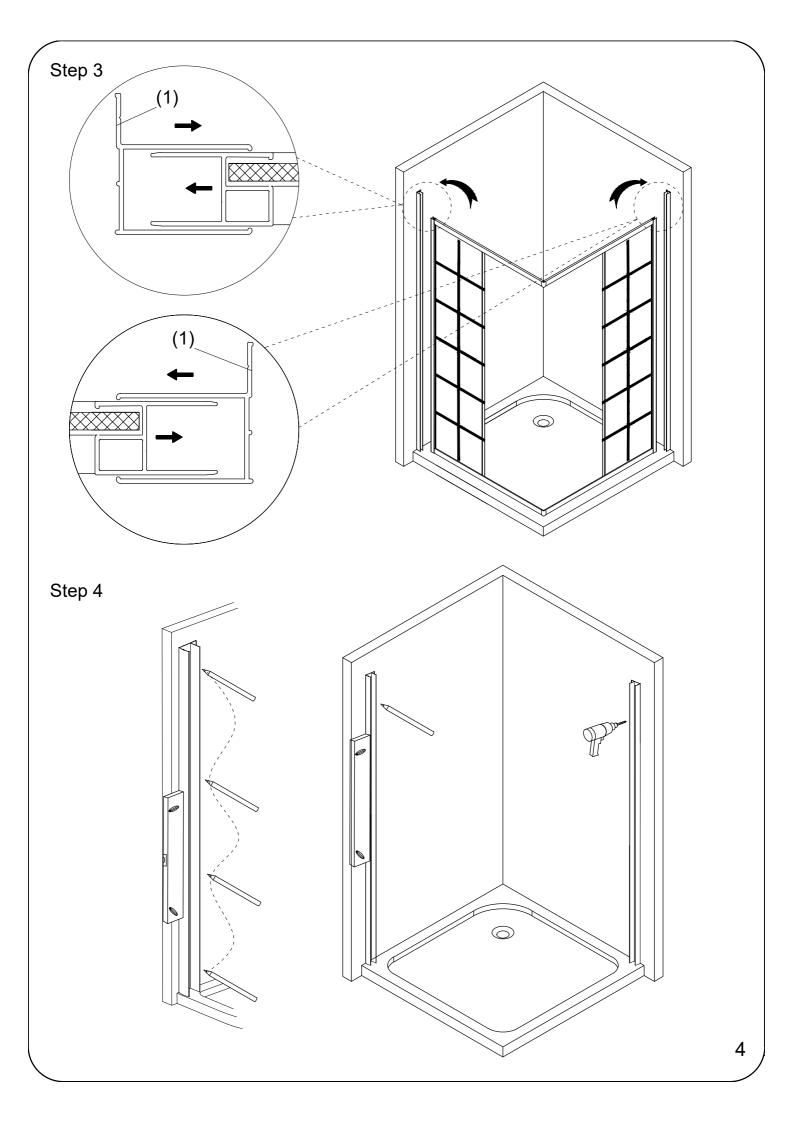

| NO. | Description           | QTY | Diagram        |
|-----|-----------------------|-----|----------------|
| 1   | Wall jamb             | 2   |                |
| 2   | Fixed glass           | 2   |                |
| 3   | Upper slideway        | 2   |                |
| 4   | Limit block           | 8   | ( <del>)</del> |
| 5   | Metric Screw(3.9x10)  | 18  | (Imm           |
| 6   | Glass clamp           | 4   |                |
| 7   | Pulley assembly       | 4   | Fo             |
| 8   | Rail adapter          | 2   |                |
| 9   | Metric Screw(3.9x8)   | 4   |                |
| 10  | Water retaining strip | 2   |                |

| NO. | Description           | QTY | Diagram                    |
|-----|-----------------------|-----|----------------------------|
| 11  | Water retaining strip | 2   |                            |
| 12  | Movable glass         | 2   |                            |
| 13  | Screw cover cap       | 14  | <b>1 1 1 1 1 1 1 1 1 1</b> |
| 14  | Wall anchor           | 8   |                            |
| 15  | Metric Screw(3.9x30)  | 16  |                            |
| 16  | Lower slideway        | 2   |                            |
| 17  | Pulley assembly       | 4   |                            |
| 18  | Decorative cover      | 2   |                            |
| 19  | Decorative cover      | 2   |                            |
| 20  | Decorative cover      | 4   |                            |