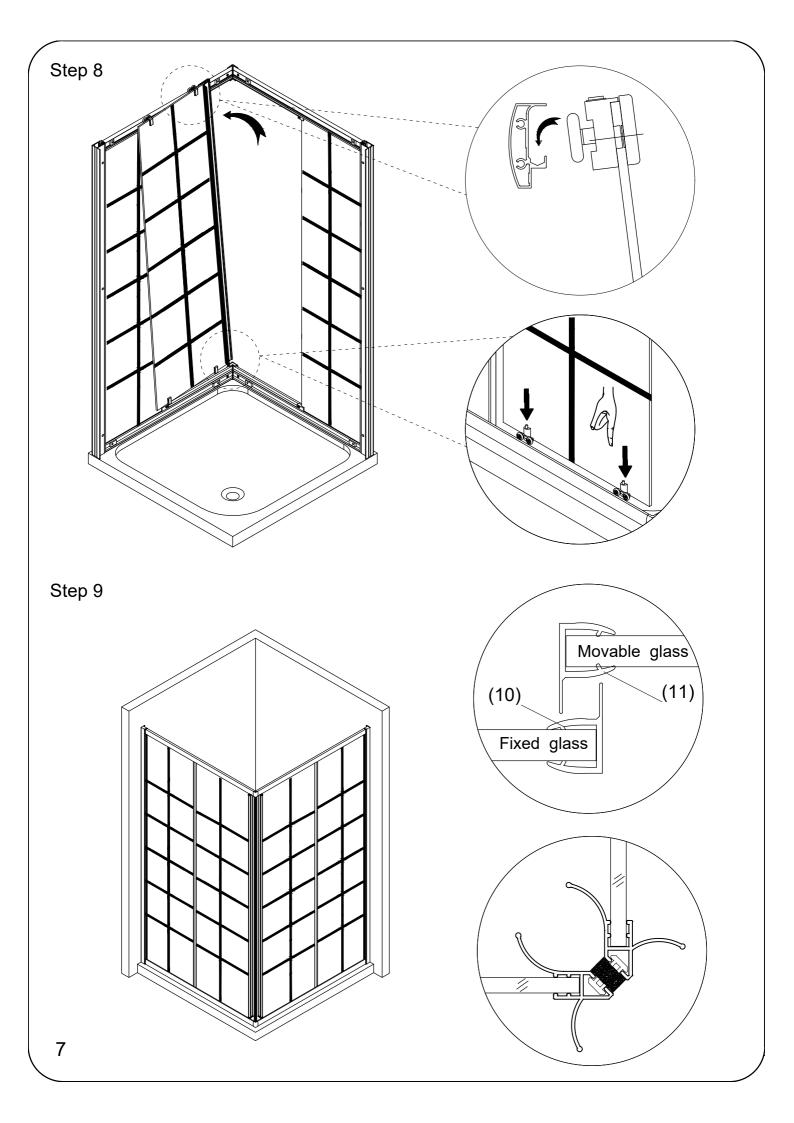

| NO. | Description           | QTY | Diagram        |
|-----|-----------------------|-----|----------------|
| 1   | Wall jamb             | 2   |                |
| 2   | Fixed glass           | 2   |                |
| 3   | Upper slideway        | 2   |                |
| 4   | Limit block           | 8   | ( <del>)</del> |
| 5   | Metric Screw(3.9x10)  | 18  | (Imm           |
| 6   | Glass clamp           | 4   |                |
| 7   | Pulley assembly       | 4   | Fo             |
| 8   | Rail adapter          | 2   |                |
| 9   | Metric Screw(3.9x8)   | 4   |                |
| 10  | Water retaining strip | 2   |                |

| NO. | Description           | QTY | Diagram                    |
|-----|-----------------------|-----|----------------------------|
| 11  | Water retaining strip | 2   |                            |
| 12  | Movable glass         | 2   |                            |
| 13  | Screw cover cap       | 14  | <b>1 1 1 1 1 1 1 1 1 1</b> |
| 14  | Wall anchor           | 8   |                            |
| 15  | Metric Screw(3.9x30)  | 16  |                            |
| 16  | Lower slideway        | 2   |                            |
| 17  | Pulley assembly       | 4   |                            |
| 18  | Decorative cover      | 2   |                            |
| 19  | Decorative cover      | 2   |                            |
| 20  | Decorative cover      | 4   |                            |