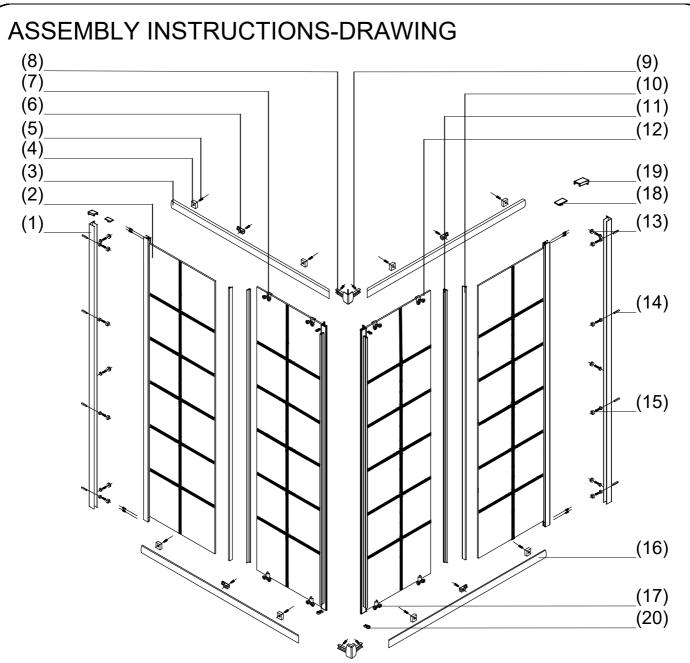

| NO. | Description           | QTY | Diagram        |
|-----|-----------------------|-----|----------------|
| 1   | Wall jamb             | 2   |                |
| 2   | Fixed glass           | 2   |                |
| 3   | Upper slideway        | 2   |                |
| 4   | Limit block           | 8   | ( <del>)</del> |
| 5   | Metric Screw(3.9x10)  | 18  | (Imm           |
| 6   | Glass clamp           | 4   |                |
| 7   | Pulley assembly       | 4   | Fo             |
| 8   | Rail adapter          | 2   |                |
| 9   | Metric Screw(3.9x8)   | 4   |                |
| 10  | Water retaining strip | 2   |                |

| NO. | Description           | QTY | Diagram                    |
|-----|-----------------------|-----|----------------------------|
| 11  | Water retaining strip | 2   |                            |
| 12  | Movable glass         | 2   |                            |
| 13  | Screw cover cap       | 14  | <b>1 1 1 1 1 1 1 1 1 1</b> |
| 14  | Wall anchor           | 8   |                            |
| 15  | Metric Screw(3.9x30)  | 16  |                            |
| 16  | Lower slideway        | 2   |                            |
| 17  | Pulley assembly       | 4   |                            |
| 18  | Decorative cover      | 2   |                            |
| 19  | Decorative cover      | 2   |                            |
| 20  | Decorative cover      | 4   |                            |