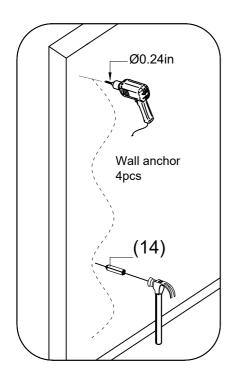

| NO. | Description           | QTY | Diagram                    |
|-----|-----------------------|-----|----------------------------|
| 11  | Water retaining strip | 2   |                            |
| 12  | Movable glass         | 2   |                            |
| 13  | Screw cover cap       | 14  | <b>1 1 1 1 1 1 1 1 1 1</b> |
| 14  | Wall anchor           | 8   |                            |
| 15  | Metric Screw(3.9x30)  | 16  |                            |
| 16  | Lower slideway        | 2   |                            |
| 17  | Pulley assembly       | 4   |                            |
| 18  | Decorative cover      | 2   |                            |
| 19  | Decorative cover      | 2   |                            |
| 20  | Decorative cover      | 4   |                            |