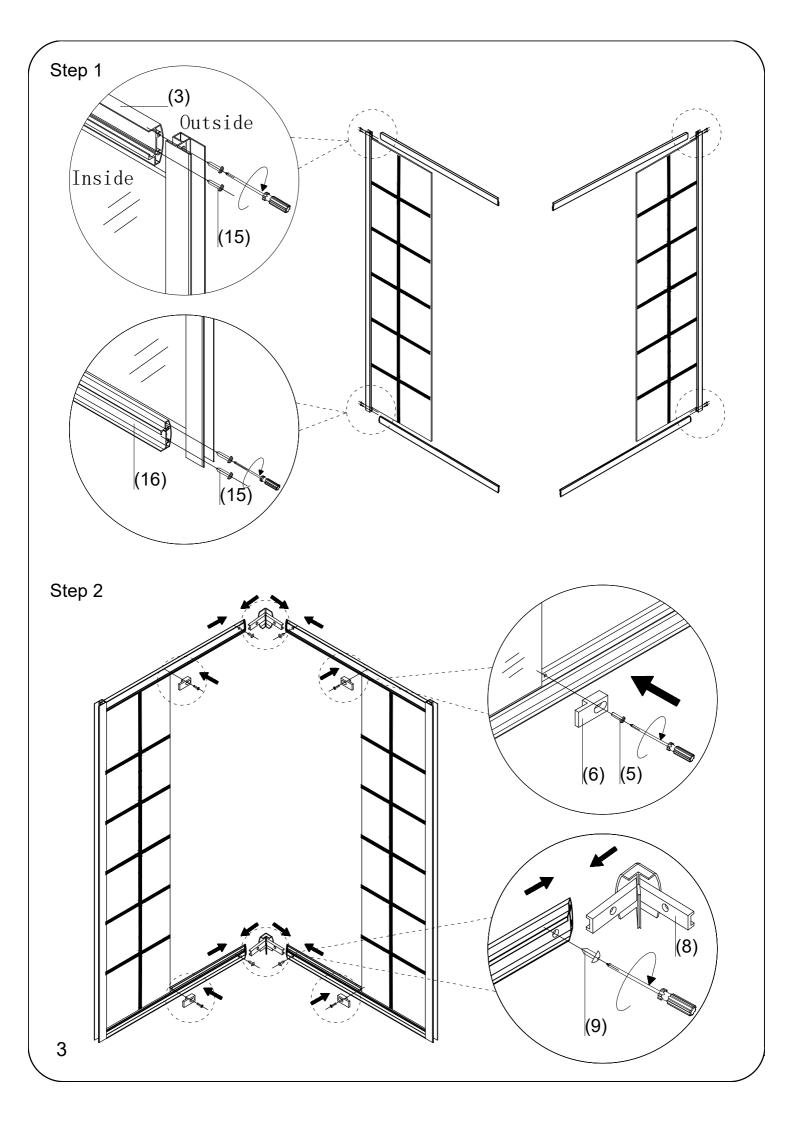

| NO. | Description           | QTY | Diagram        |
|-----|-----------------------|-----|----------------|
| 1   | Wall jamb             | 2   |                |
| 2   | Fixed glass           | 2   |                |
| 3   | Upper slideway        | 2   |                |
| 4   | Limit block           | 8   | ( <del>)</del> |
| 5   | Metric Screw(3.9x10)  | 18  | (Imm           |
| 6   | Glass clamp           | 4   |                |
| 7   | Pulley assembly       | 4   | Fo             |
| 8   | Rail adapter          | 2   |                |
| 9   | Metric Screw(3.9x8)   | 4   |                |
| 10  | Water retaining strip | 2   |                |

| NO. | Description           | QTY | Diagram                    |
|-----|-----------------------|-----|----------------------------|
| 11  | Water retaining strip | 2   |                            |
| 12  | Movable glass         | 2   |                            |
| 13  | Screw cover cap       | 14  | <b>1 1 1 1 1 1 1 1 1 1</b> |
| 14  | Wall anchor           | 8   |                            |
| 15  | Metric Screw(3.9x30)  | 16  |                            |
| 16  | Lower slideway        | 2   |                            |
| 17  | Pulley assembly       | 4   |                            |
| 18  | Decorative cover      | 2   |                            |
| 19  | Decorative cover      | 2   |                            |
| 20  | Decorative cover      | 4   |                            |