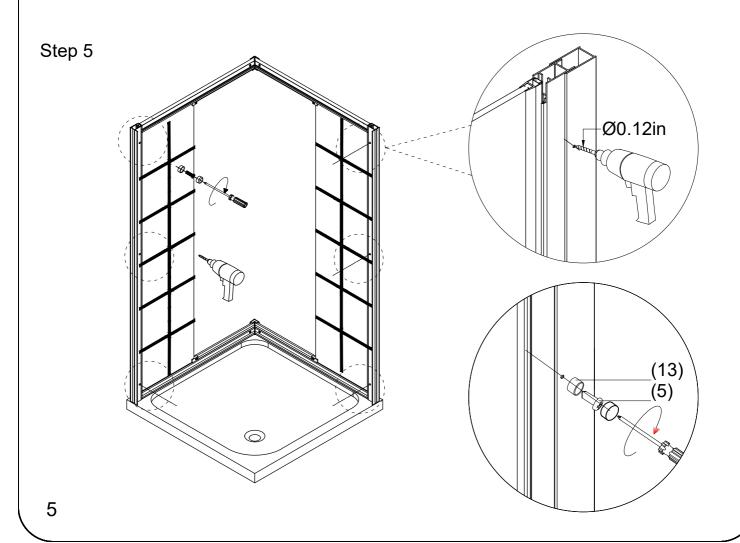

| NO. | Description           | QTY | Diagram                    |
|-----|-----------------------|-----|----------------------------|
| 11  | Water retaining strip | 2   |                            |
| 12  | Movable glass         | 2   |                            |
| 13  | Screw cover cap       | 14  | <b>1 1 1 1 1 1 1 1 1 1</b> |
| 14  | Wall anchor           | 8   |                            |
| 15  | Metric Screw(3.9x30)  | 16  |                            |
| 16  | Lower slideway        | 2   |                            |
| 17  | Pulley assembly       | 4   |                            |
| 18  | Decorative cover      | 2   |                            |
| 19  | Decorative cover      | 2   |                            |
| 20  | Decorative cover      | 4   |                            |