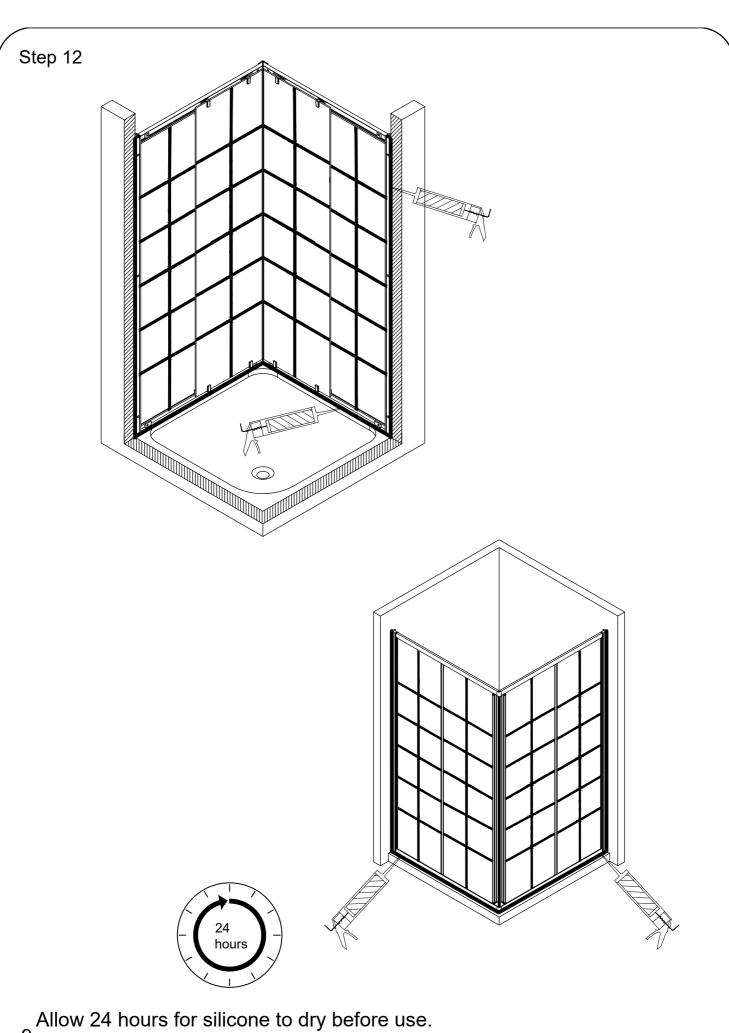

#### **Aftercare instructions**

- -After use, your shower should be cleaned with soap and water. This is particularly important in hard water districts where insoluble lime salts may be deposited and allowed to build up.
- -Cleaners of gritty or abrasive nature should not be used. Care should be taken to avoid contact with strong chemicals such as organic solvents and strippers.
- -Glass cleaners can be used but with caution, if in doubt contact the manufacturer of the cleaner in question.
- -Please keep these instructions for aftercare and customer service details.