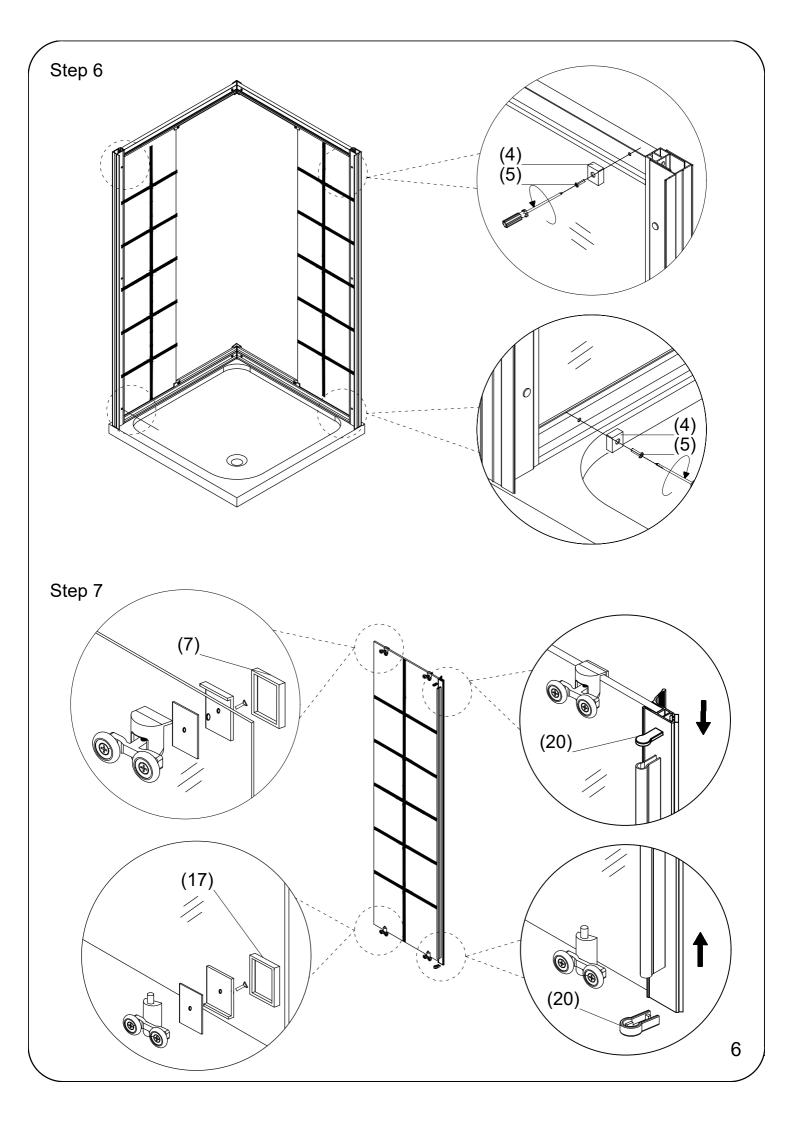

| NO. | Description           | QTY | Diagram        |
|-----|-----------------------|-----|----------------|
| 1   | Wall jamb             | 2   |                |
| 2   | Fixed glass           | 2   |                |
| 3   | Upper slideway        | 2   |                |
| 4   | Limit block           | 8   | ( <del>)</del> |
| 5   | Metric Screw(3.9x10)  | 18  | (Imm           |
| 6   | Glass clamp           | 4   |                |
| 7   | Pulley assembly       | 4   | Fo             |
| 8   | Rail adapter          | 2   |                |
| 9   | Metric Screw(3.9x8)   | 4   |                |
| 10  | Water retaining strip | 2   |                |

| NO. | Description           | QTY | Diagram                    |
|-----|-----------------------|-----|----------------------------|
| 11  | Water retaining strip | 2   |                            |
| 12  | Movable glass         | 2   |                            |
| 13  | Screw cover cap       | 14  | <b>1 1 1 1 1 1 1 1 1 1</b> |
| 14  | Wall anchor           | 8   |                            |
| 15  | Metric Screw(3.9x30)  | 16  |                            |
| 16  | Lower slideway        | 2   |                            |
| 17  | Pulley assembly       | 4   |                            |
| 18  | Decorative cover      | 2   |                            |
| 19  | Decorative cover      | 2   |                            |
| 20  | Decorative cover      | 4   |                            |