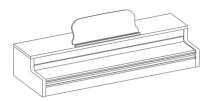

### To Use the Stand

The music stand sits on the top of the piano. You can flip up the stand fold to place scores or tablet devices.