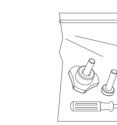

# System Components & Parts List

Carefully remove components from the packaging and check that all listed parts are included:

Main body

Pedal

Power source DC 15V

Back plate

Piano legs (left and right)

Toolkit

# **Product Introduction**

 Search "The ONE Smart Piano" on App Store or Google Play

For more information, visit: https://www.smartpiano.com/pages/sheet-music

Before assembling the piano, find the cross screwdriver from the toolkit. Check to make sure that all of the following parts are in the package.