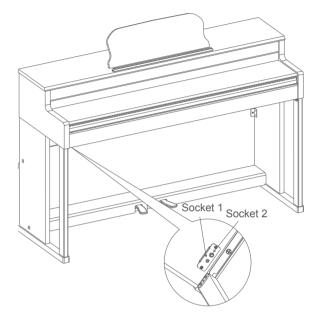

### **Connecting Earphones**

When practicing late at night, you can play the piano with your earphones as illustrated.

Socket : If you plug into these socket, the sound will only come out from the earphones.

Note :

1. Avoid using the earphones for long periods of time at a high volume, since extended use can cause ear fatigue or even hearing damage.

2. The size of the earphone sockets are 3.5mm and 6.5mm.