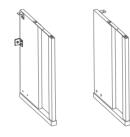

# Assembly Instructions

C.

1. Mount the main body onto what has been completed in step B. Align two 6 Self-tapping Screw and two 7 hand screws to the screw holes, then tighten the screws.

▲ (Note: The product can be heavy at this step, so it's best to have two people when carrying it)