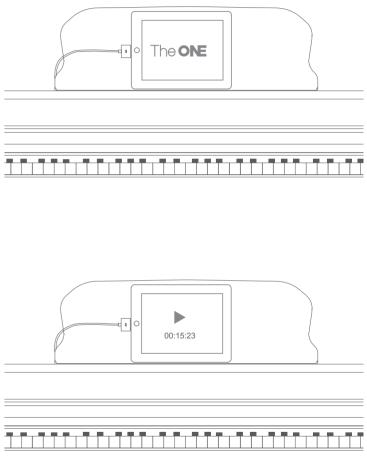

### **Recording Function**

Simply tap the feature to start recording what you play and to share it on vour social networks.