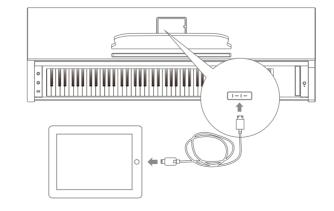

### Connecting with Smart devices

Using the cable

B. Flip the cover over

C. Plug in the cable along the direction illustrated.

Download the "The ONE Smart Piano" app to access extended and additional features.

You can also play music from your iPad through The ONE piano. You can use the piano as a form of high-quality speakers for your iPad music.

#### **MIDI** Function

When connected to a computer, this instrument can be used as a MIDI keyboard. When connected with tablets, USB MIDI bidirectional data transmission is available. For example, you can record the music you play on this instrument into your tablet. You can also use the instrument as speakers to play music directly from your tablet devices.