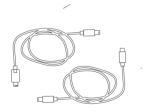

Cables

User guide

User guide

Buy other cables from: www.smartpiano.com

### Connecting with Smart devices

Using the cable

B. Flip the cover over

C. Plug in the cable along the direction illustrated.

Download the "The ONE Smart Piano" app to access extended and additional features.