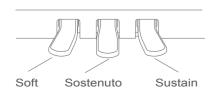

ge the volume.

### Keyboard

This product is a 88-key graded hammer action piano keyboard that supports a max of 128 key sounds at one time. As you play the piano, you'll experience a touch and feel similar to that of a grand piano.

### Using the Metronome

When you are practicing or recording your music, the metronome helps you to learn rhythms. Use the metronome function to help you keep a steady tempo as you play.

1. Press the "Metronome" button to activate it. 2. Press the "Metronome" again to turn it off. You can adjust the beat for different needs. The speed ranges from 30 -280.

The beat goes higher when you turn the speed knob to the right, and it goes lower when you turn the speed knob to the left.

### Using the Pedals

This piano equipped soft, sostenuto and sustain pedals.





### **Connecting Earphones**

When practicing late at night, you can play the piano with your earphones as illustrated.

Socket : If you plug into these socket, the sound will only come out from the earphones.

Note :

1. Avoid using the earphones for long periods of time at a high volume, since extended use can cause ear fatigue or even hearing damage.

2. The size of the earphone sockets are 3.5mm and 6.5mm.

### Extended Functions

Setting Up the Timbre

There are 128 GM timbres and 4 drum combinations for you to choose from your smart device.

#### Note :

1. For specific tablet set-up instructions, refer to the App description in the App Store.

2. This product's default instrumental sound is that of a grand piano.

### **Recording Function**

Simply tap the feature to start recor