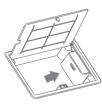

### To Use the Stand

The music stand sits on the top of the piano. You can flip up the stand fold to place scores or tablet devices.