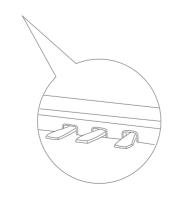

the package.



T



2. Put on 1 Plastic Screw Cap (double-check the direction of the cap before assembling).



A.

# Assembly Instructions

# Assembly Instructions

C.

1. Mount the main body onto what has been completed in step B. Align two 6 Self-tapping Screw and two 7 hand screws to the screw holes, then tighten the screws.

▲ (Note: The product can be heavy at this step, so it's best to have two people when carrying it)

After assembling the overall piano frame, insert 12 Pedal line into the holes at the bottom of the main body and attach by using the binding wire.



Place the piano in a static location in your room, then unscrew the screw nut for fixation until it presses against the floor. Do not unscrew the screw nut earlier, or it will scratch your floor.

PLATA

0

10

Ε

6



### Start-up

1. Make sure the power is off. Before you switch the instrument on, dial down the volume on the keyword as well as the volume of any connected audio equipment to a minimum level.

backside of the main body and plug the other side into the power outlet.

3. Switch on the piano. Lit LED lights indicate that the piano is turned on.



4. To turn off the product, press the "Power" button. To prevent accidental power-offs, the product can be turned off only when the button is pressed for a longer time ...

# How to Use

#### Note:

For safety reasons, unplug the instrument when not in use for extended periods of time, or during thunderstorms.

# Connect

### To Use the Stand

The music stand sits on the top of the piano. You can flip up the stand fold to place scores or tablet d