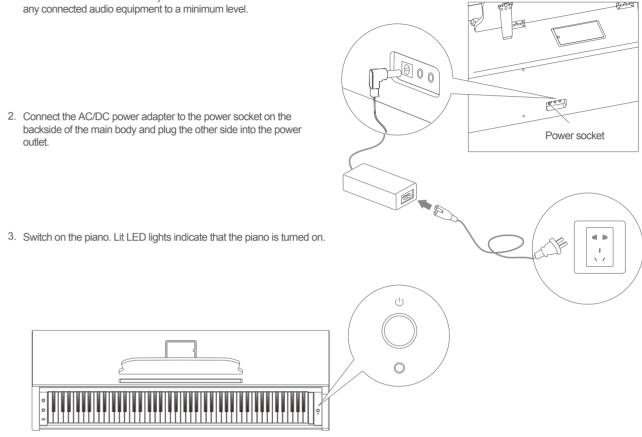

### Start-up

1. Make sure the power is off. Before you switch the instrument on, dial down the volume on the keyword as well as the volume of any connected audio equipment to a minimum level.

backside of the main body and plug the other side into the power outlet.

3. Switch on the piano. Lit LED lights indicate that the piano is turned on.

4. To turn off the product, press the "Power" button. To prevent accidental power-offs, the product can be turned off only when the button is pressed for a longer time ...