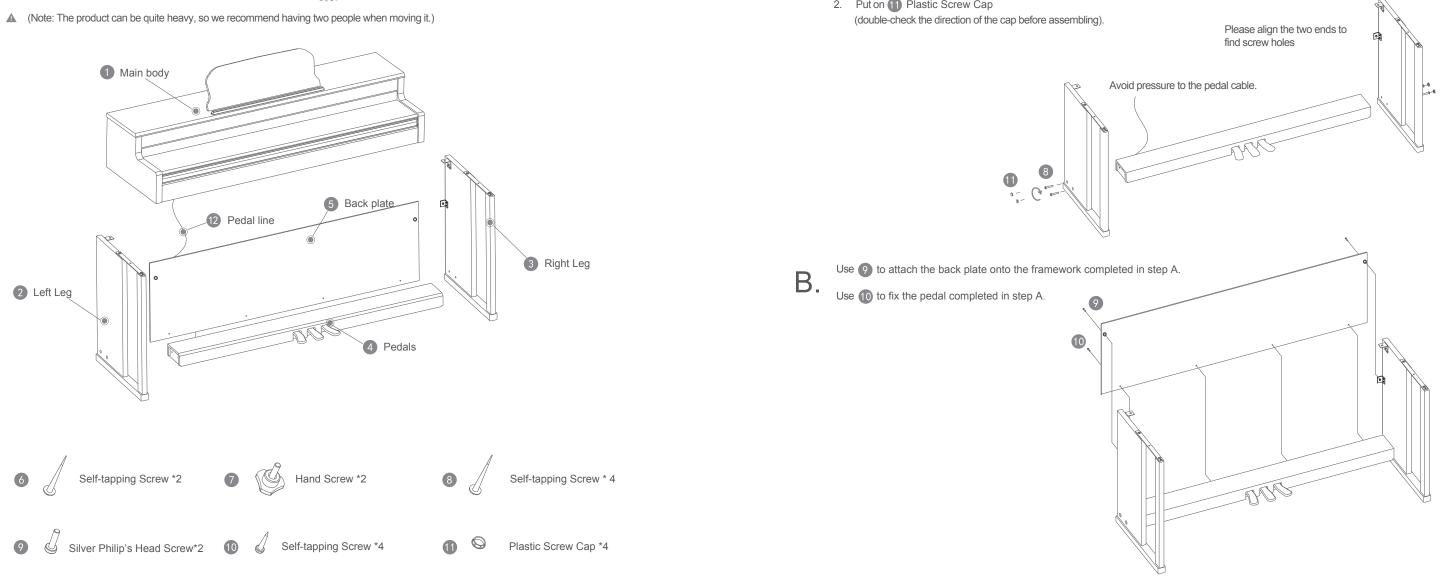

# System Components & Parts List

Carefully remove components from the packaging and check that all listed parts are included:

Main body

Pedal

Power source DC 15V

Back plate

Piano legs (left and right)

Toolkit

# **Product Introduction**

 Search "The ONE Smart Piano" on App Store or Google Play

For more information, visit: https://www.smartpiano.com/pages/sheet-music

Before assembling the piano, find the cross screwdriver from the toolkit. Check to make sure that all of the following parts are in the package.

# Assembly Instructions

# Assembly Instructions

C.

1. Mount the main body onto what has been completed in step B. Align two 6 Self-tapping Screw and two 7 hand screws to the screw holes, then tighten the screws.

▲ (Note: The product can be heavy at this step, so it's best to have two people when carrying it)

After assembling the overall piano frame, insert 12 Pedal line into the holes at the bottom of the main body and attach by using the binding wire.

Place the piano in a static location in your room, then unscrew the screw nut for fixation until it presses against the floor. Do not unscrew the screw nut earlier, or it will scratch your floor.