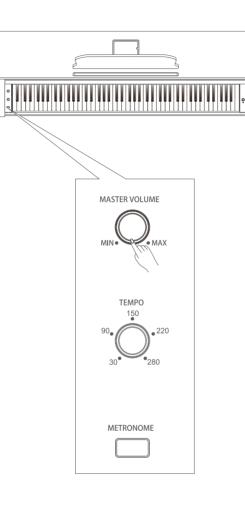

#### Master Volume Knob

After start-up, turn the volume knob to the right to increase the volume, and turn the volume knob to the left to decrease the volume. You can adjust in both directions to change the volume.

### Using the Metronome

When you are practicing or recording your music, the metronome helps you to learn rhythms. Use the metronome function to help you keep a steady tempo as you play.

1. Press the "Metronome" button to activate it. 2. Press the "Metronome" again to turn it off. You can adjust the beat for different needs. The speed ranges from 30 -280.

The beat goes higher when you turn the speed knob to the right, and it goes lower when you turn the speed knob to the left.