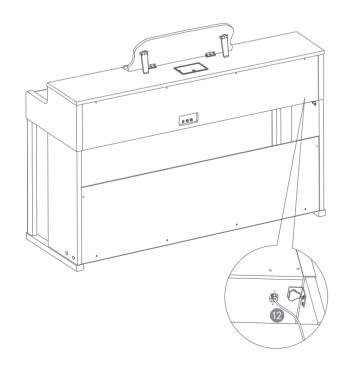

After assembling the overall piano frame, insert 12 Pedal line into the holes at the bottom of the main body and attach by using the binding wire.

Place the piano in a static location in your room, then unscrew the screw nut for fixation until it presses against the floor. Do not unscrew the screw nut earlier, or it will scratch your floor.