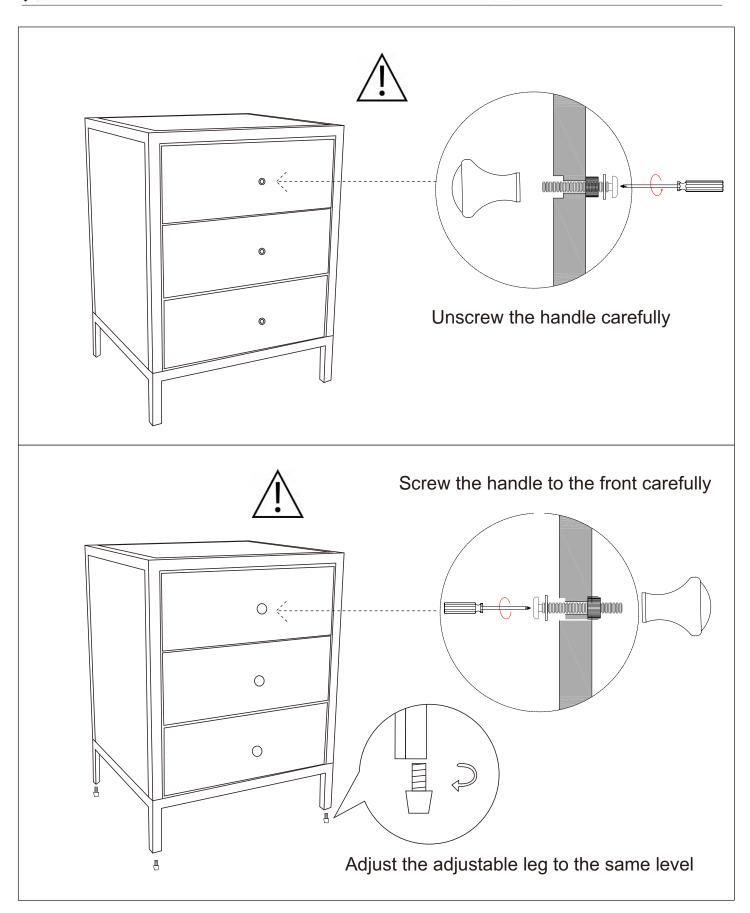

## **ASSEMBLY & INSTALLATION INSTRUCTIONS:**

Carefully remove the fixture from the carton and check that all parts and accessories are included as shown in the above illustration.