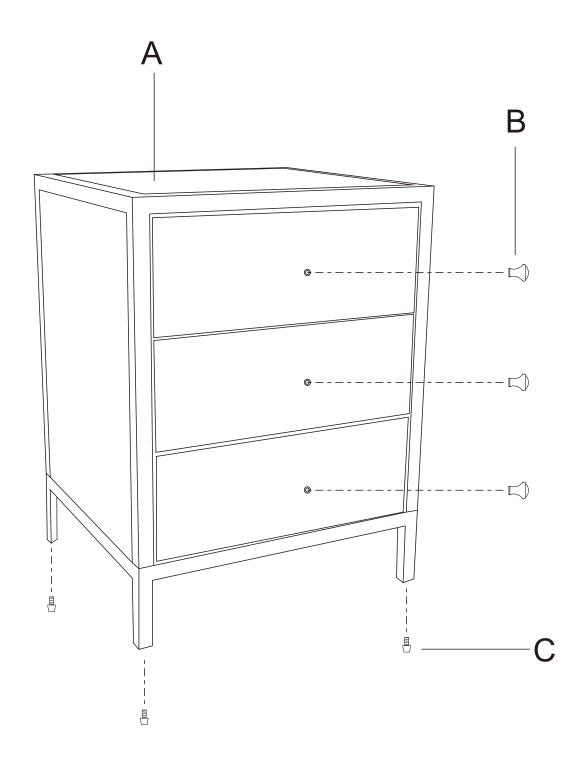

PARTS TYPE & QTY INCLUDING:

(A) Cabinet

ACCESSORIES & QTY ENCLOSED:

- (B) Handle (3)
- (C) Adjustable leg(4)

## **ASSEMBLY & INSTALLATION INSTRUCTIONS:**

Carefully remove the fixture from the carton and check that all parts and accessories are included as shown in the above illustration.