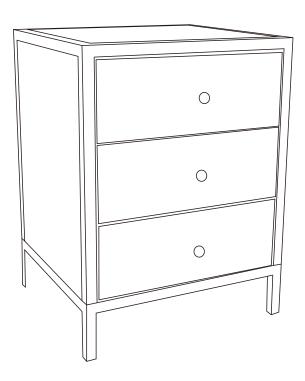

Item Number: F00104

### WARNING

- 1. Please read the instruction carefully and save it as you may need it at a later time.
- 2. The safety instructions appearing in this manual are not meant to cover all possible conditions that may occur. It must be understood that common sense, caution and care must be used with any products.

### **IMAGE FOR FINISHED PRODUCT:**



# TOOLS REQUIRED (NOT INCLUDED):

Before starting assembly and installation please prepare the needed tools as below picture



## **ORDERING PARTS**

Keep this sheet for future reference in case you need to order replacement parts. All parts for this fixture can be ordered from the place of purchase. Be sure to use exact wording from illustration when ordering parts.

#### **CLEANING**

To clean, wipe the fixture with a soft cloth. Clean glass with a mild cleaner (such as mild and non-abrasive soap). Do not use abrasive materials such as scouring pads or powders, steel wool or abrasive paper.



PARTS TYPE & QTY INCLUDING:

(A) Cabinet

ACCESSORIES & QTY ENCLOSED:

- (B) Handle (3)
- (C) Adjustable leg(4)



## **ASSEMBLY & INSTALLATION INSTRUCTIONS:**

Carefully remove the fixture from