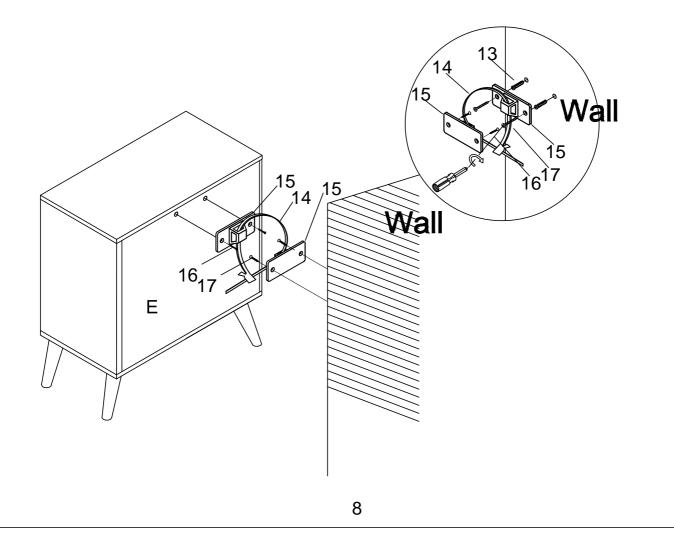

ADDITIONAL TOOLS (Not Provided) Note : It is not recommended to use power tools during assembly . Phillips Head Screwdriver

| ANTI TIPPING KIT INSTALLATION INSTRUCTIONS          |                 |                 |                       |              |  |  |  |
|-----------------------------------------------------|-----------------|-----------------|-----------------------|--------------|--|--|--|
| 13                                                  | 14              | 15              | 16                    | 17           |  |  |  |
| O THE ALTER AND |                 | 000             | Calland               | COLORIAN CAR |  |  |  |
| Wall Anchor                                         | Restraint Strap | Plastic Bracket | Short Screw           | Long Screw   |  |  |  |
| 2pcs                                                | 1рс             | 2pcs            | 2pcs <sub>#3*10</sub> | 2pcs #3*25   |  |  |  |

Note: It is highly recommended to install this safety strap kit to prevent tipping, damage and/or injury.

- 1. Attach one plastic bracket (part 15) to back panel (part E) using the short screws (part 16) then tighten short screws (part 16) through small holes of the plastic bracket ( part 15 ) using Phillips head screwdriver.
- 2.Attach the other plastic bracket(part 15) to the wall using wall anchors (part 13) and long screws (part 17) then tighten long screws (part 17) through small holes of the plastic bracket ( part 15 ) using Phillips head screwdriver.
- 3.Place the furniture into position so both corner braces are vertically in line.
- 4.Lace the end of restraint strap (part 14) through middle hole in each plastic bracket (part 15). Bring both ends together and slide the flat end of restraint strap (part 14) through the locking end and pull it through until all slack is removed.

5.Confirm that the restraint strap (part 14) is securely laced .

Note: This item is not intended for clothing storage .