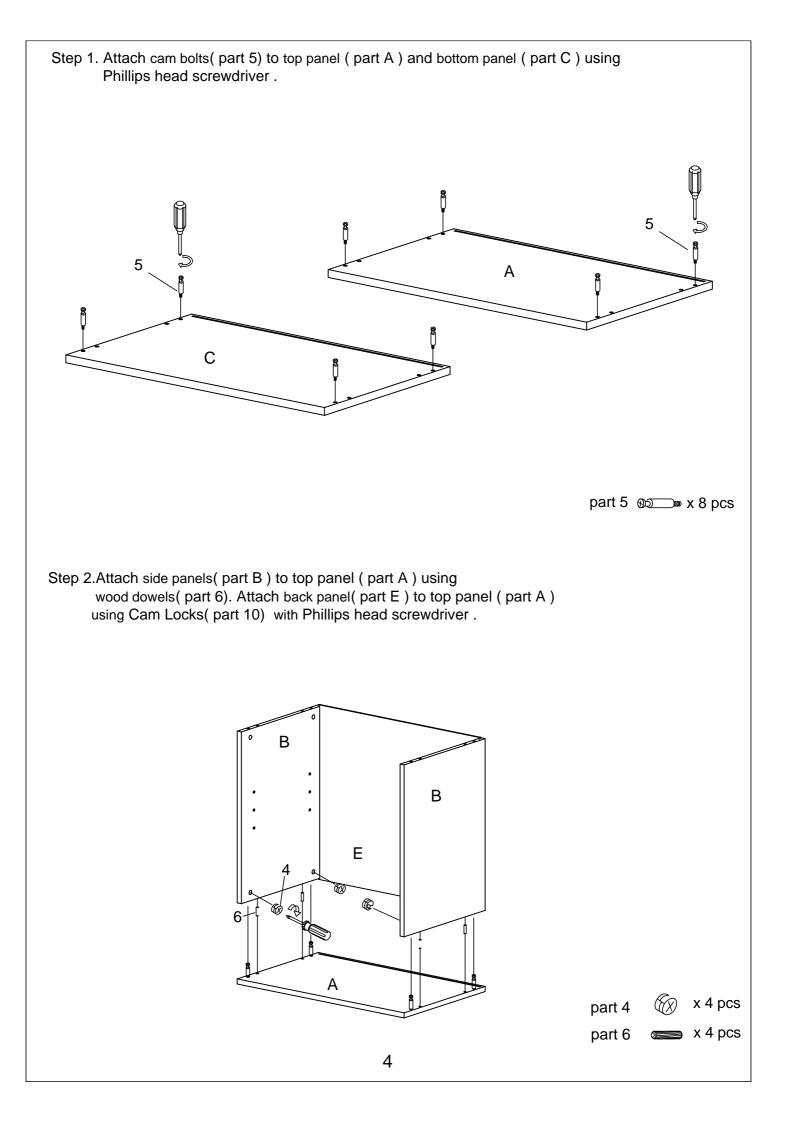

| PART LIST       |                  |              |             |            |  |  |  |
|-----------------|------------------|--------------|-------------|------------|--|--|--|
| Α               | В                | С            | D           | E          |  |  |  |
|                 | · · · · · ·      |              |             |            |  |  |  |
| Top Panel       | Side Panel       | Bottom Panel | Shelf Panel | Back Panel |  |  |  |
| 1 PC            | 2 PCS            | 1 PC         | 1 PC        | 1 PC       |  |  |  |
| F               | G                | H            |             |            |  |  |  |
| Left Door Panel | Right Door Panel | LEG          |             |            |  |  |  |
| 1 PC            | 1 PC             | 4 PCS        |             |            |  |  |  |

| HARDWARE LIST          |                      |                |                |                |  |  |
|------------------------|----------------------|----------------|----------------|----------------|--|--|
| 1                      | 2                    | 3              | 4              | 5              |  |  |
| 00000                  | TO COOR              |                |                |                |  |  |
| Magnetic Latch         | Latch Screw          | Shelf Holder   | Cam Lock       | Cam Bolt       |  |  |
| 2pcs                   | 8pcs(Extra 1)        | 4pcs(Extra 1)  | 8pcs(Extra 1)  | 8pcs(Extra 1)  |  |  |
| 6                      | 7                    | 8              | 9              | 10             |  |  |
|                        |                      | ACCELER (B)    |                |                |  |  |
| Wood Dowel             | Door Hinge           | Hinge Screw    | Flat Washers   | Spring Washers |  |  |
| 8pcs(Extra 1)          | 4pcs                 | 24pcs(Extra 1) | 16pcs(Extra 1) | 16pcs(Extra 1) |  |  |
|                        | 12                   |                |                |                |  |  |
| Bolt<br>16pcs(Extra 1) | Allen Wrench<br>1pcs |                |                |                |  |  |