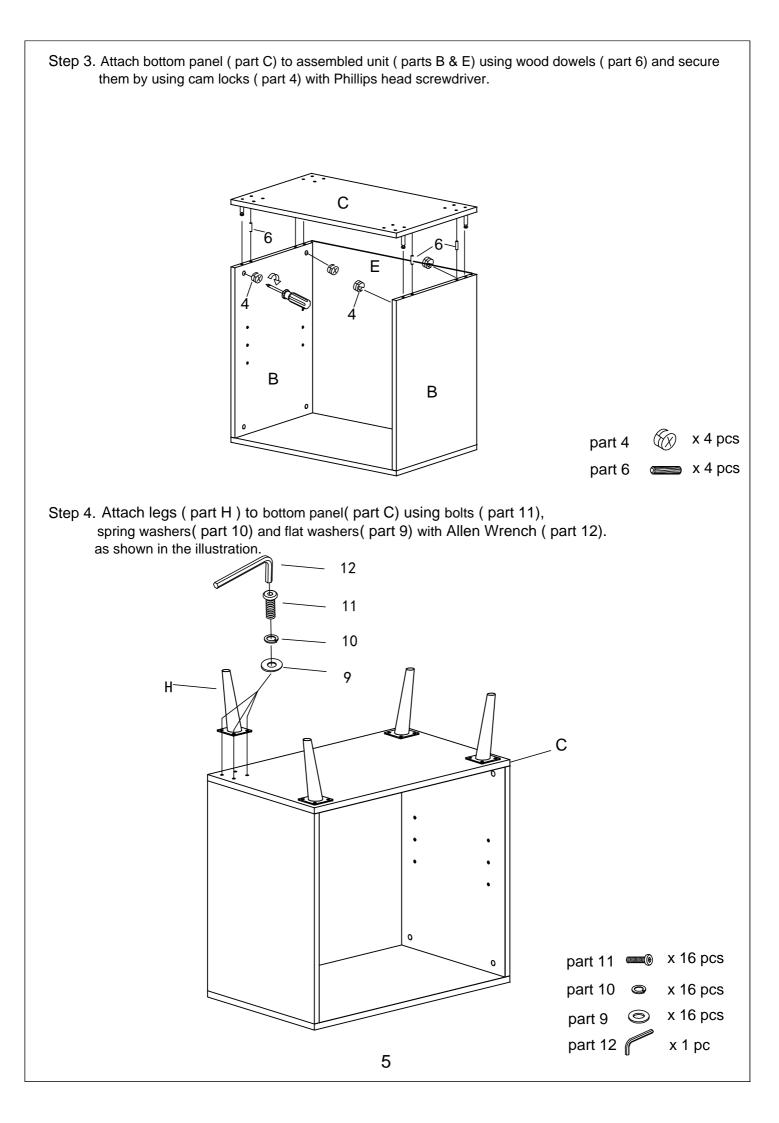

| PART LIST       |                  |              |             |            |  |  |  |
|-----------------|------------------|--------------|-------------|------------|--|--|--|
| Α               | В                | С            | D           | E          |  |  |  |
|                 | · · · · · ·      |              |             |            |  |  |  |
| Top Panel       | Side Panel       | Bottom Panel | Shelf Panel | Back Panel |  |  |  |
| 1 PC            | 2 PCS            | 1 PC         | 1 PC        | 1 PC       |  |  |  |
| F               | G                | H            |             |            |  |  |  |
| Left Door Panel | Right Door Panel | LEG          |             |            |  |  |  |
| 1 PC            | 1 PC             | 4 PCS        |             |            |  |  |  |

| HARDWARE LIST          |                      |                |                |                |  |  |
|------------------------|----------------------|----------------|----------------|----------------|--|--|
| 1                      | 2                    | 3              | 4              | 5              |  |  |
| 00000                  | TO COOR              |                |                |                |  |  |
| Magnetic Latch         | Latch Screw          | Shelf Holder   | Cam Lock       | Cam Bolt       |  |  |
| 2pcs                   | 8pcs(Extra 1)        | 4pcs(Extra 1)  | 8pcs(Extra 1)  | 8pcs(Extra 1)  |  |  |
| 6                      | 7                    | 8              | 9              | 10             |  |  |
|                        |                      | ACCELER (B)    |                |                |  |  |
| Wood Dowel             | Door Hinge           | Hinge Screw    | Flat Washers   | Spring Washers |  |  |
| 8pcs(Extra 1)          | 4pcs                 | 24pcs(Extra 1) | 16pcs(Extra 1) | 16pcs(Extra 1) |  |  |
|                        | 12                   |                |                |                |  |  |
| Bolt<br>16pcs(Extra 1) | Allen Wrench<br>1pcs |                |                |                |  |  |