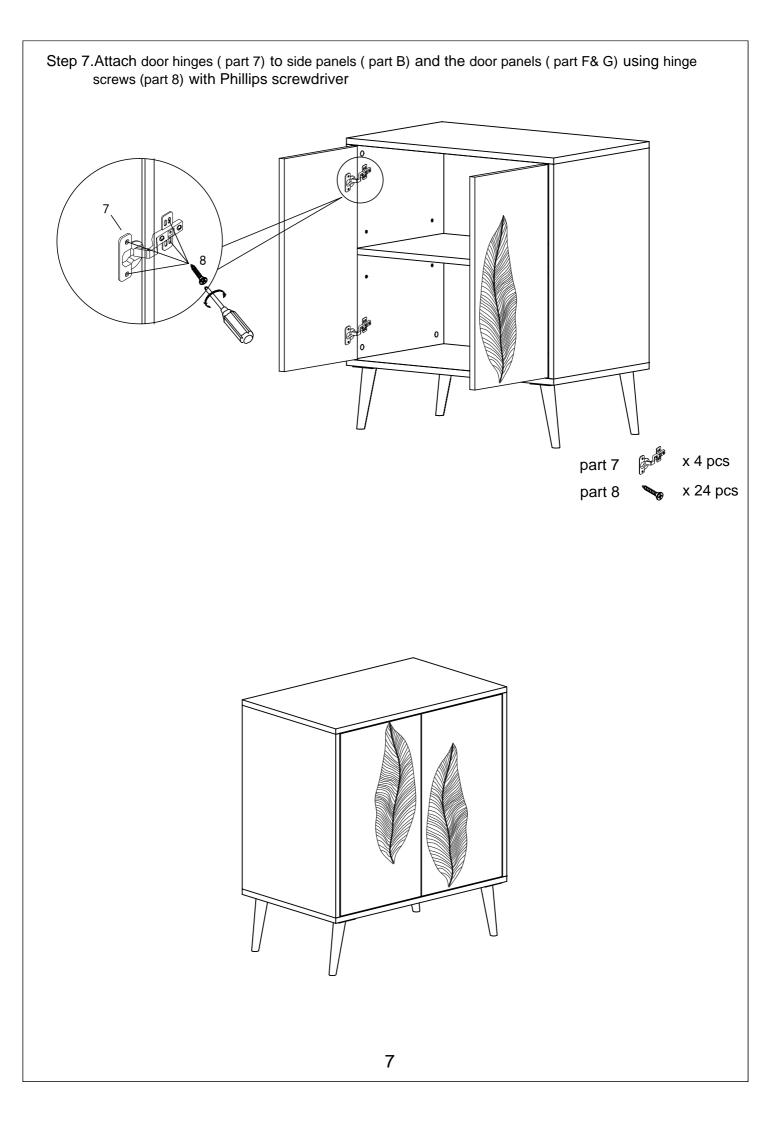

| HARDWARE LIST          |                      |                |                |                |  |  |
|------------------------|----------------------|----------------|----------------|----------------|--|--|
| 1                      | 2                    | 3              | 4              | 5              |  |  |
| 00000                  | TO COOR              |                |                |                |  |  |
| Magnetic Latch         | Latch Screw          | Shelf Holder   | Cam Lock       | Cam Bolt       |  |  |
| 2pcs                   | 8pcs(Extra 1)        | 4pcs(Extra 1)  | 8pcs(Extra 1)  | 8pcs(Extra 1)  |  |  |
| 6                      | 7                    | 8              | 9              | 10             |  |  |
|                        |                      | ACCELER (B)    |                |                |  |  |
| Wood Dowel             | Door Hinge           | Hinge Screw    | Flat Washers   | Spring Washers |  |  |
| 8pcs(Extra 1)          | 4pcs                 | 24pcs(Extra 1) | 16pcs(Extra 1) | 16pcs(Extra 1) |  |  |
|                        | 12                   |                |                |                |  |  |
| Bolt<br>16pcs(Extra 1) | Allen Wrench<br>1pcs |                |                |                |  |  |