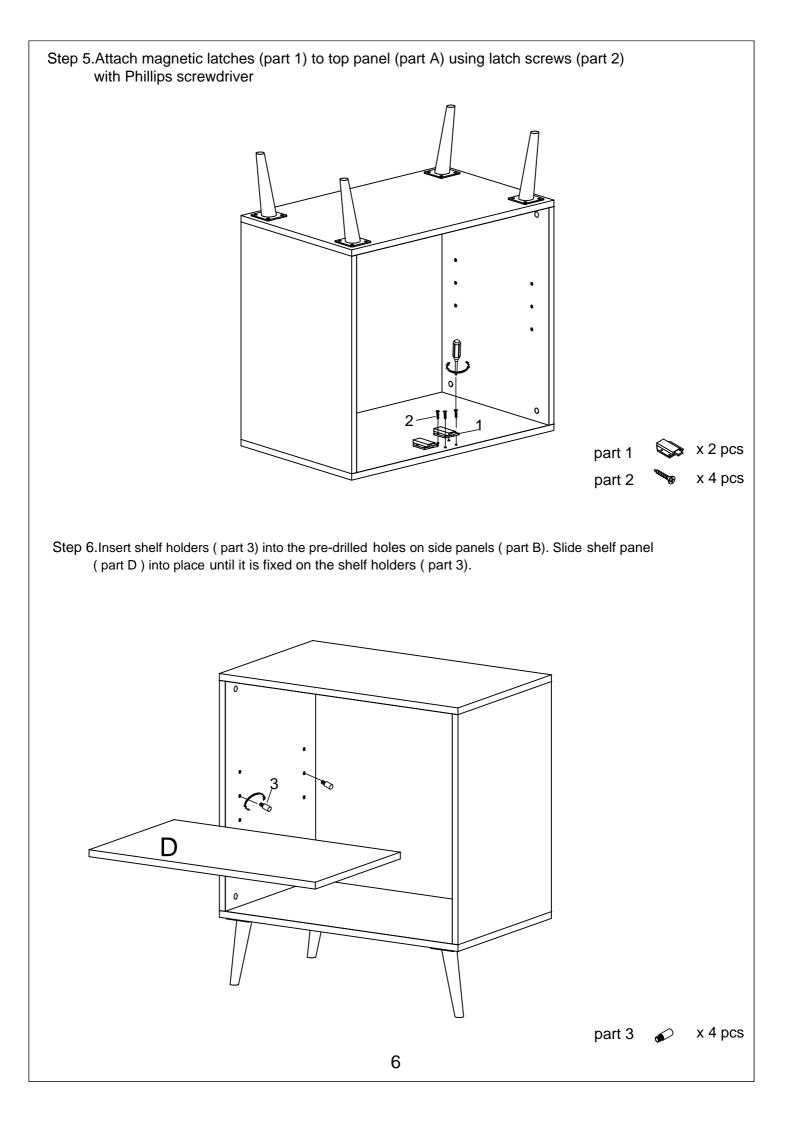

| PART LIST       |                  |              |             |            |  |  |  |
|-----------------|------------------|--------------|-------------|------------|--|--|--|
| Α               | В                | С            | D           | E          |  |  |  |
|                 | · · · · · ·      |              |             |            |  |  |  |
| Top Panel       | Side Panel       | Bottom Panel | Shelf Panel | Back Panel |  |  |  |
| 1 PC            | 2 PCS            | 1 PC         | 1 PC        | 1 PC       |  |  |  |
| F               | G                | H            |             |            |  |  |  |
| Left Door Panel | Right Door Panel | LEG          |             |            |  |  |  |
| 1 PC            | 1 PC             | 4 PCS        |             |            |  |  |  |

| HARDWARE LIST          |                      |                |                |                |  |  |
|------------------------|----------------------|----------------|----------------|----------------|--|--|
| 1                      | 2                    | 3              | 4              | 5              |  |  |
| 00000                  | TO COOR              |                |                |                |  |  |
| Magnetic Latch         | Latch Screw          | Shelf Holder   | Cam Lock       | Cam Bolt       |  |  |
| 2pcs                   | 8pcs(Extra 1)        | 4pcs(Extra 1)  | 8pcs(Extra 1)  | 8pcs(Extra 1)  |  |  |
| 6                      | 7                    | 8              | 9              | 10             |  |  |
|                        |                      | ACCELER (B)    |                |                |  |  |
| Wood Dowel             | Door Hinge           | Hinge Screw    | Flat Washers   | Spring Washers |  |  |
| 8pcs(Extra 1)          | 4pcs                 | 24pcs(Extra 1) | 16pcs(Extra 1) | 16pcs(Extra 1) |  |  |
|                        | 12                   |                |                |                |  |  |
| Bolt<br>16pcs(Extra 1) | Allen Wrench<br>1pcs |                |                |                |  |  |