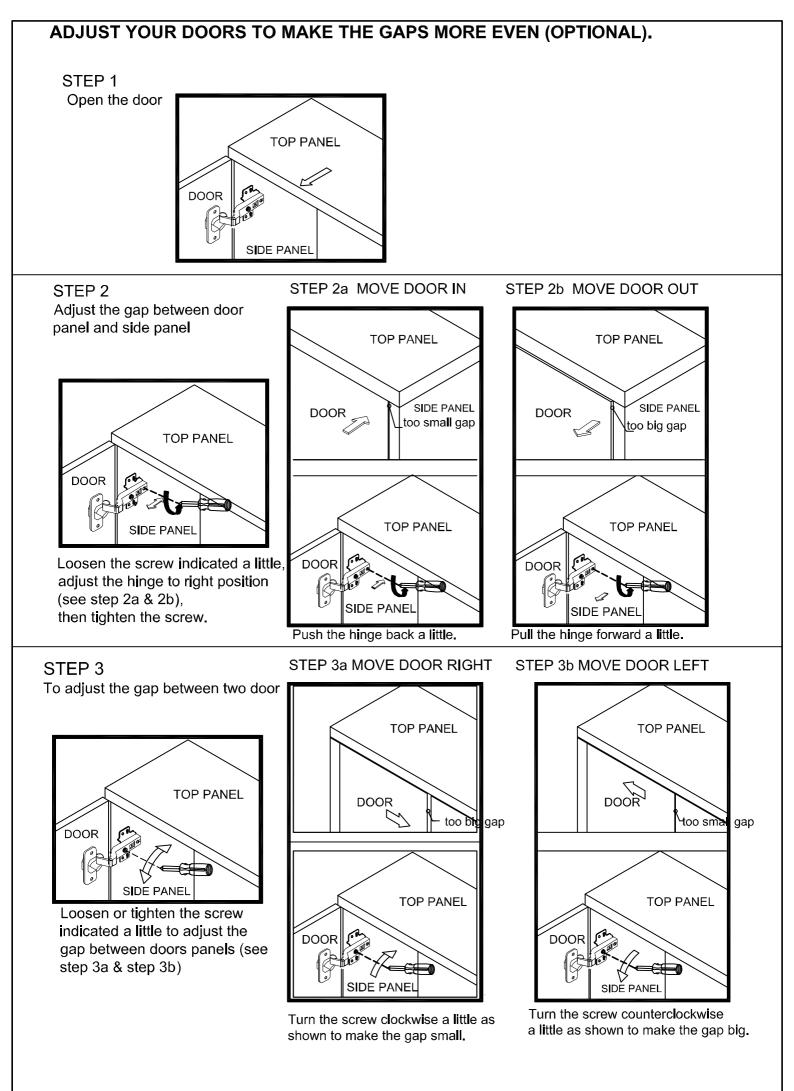

screws (part 16) through small holes of the plastic bracket ( part 15 ) using Phillips head screwdriver.
- 2.Attach the other plastic bracket(part 15) to the wall using wall anchors (part 13) and long screws (part 17) then tighten long screws (part 17) through small holes of the plastic bracket ( part 15 ) using Phillips head screwdriver.
- 3.Place the furniture into position so both corner braces are vertically in line.
- 4.Lace the end of restraint strap (part 14) through middle hole in each plastic bracket (part 15). Bring both ends together and slide the flat end of restraint strap (part 14) through the locking end and pull it through until all slack is removed.

5.Confirm that the restraint strap (part 14) is securely laced .

Note: This item is not intended for clothing storage .