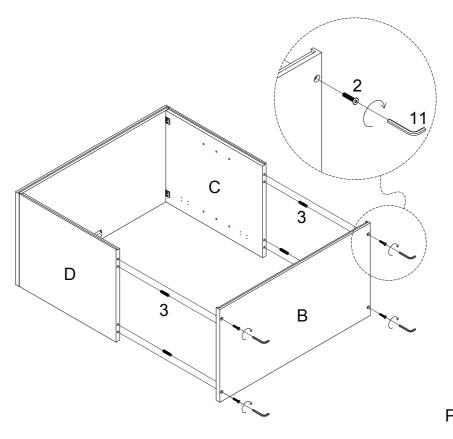

|                 | ф3*14mm     | ф 3*12mm         |
| Knob            | Round Head Bolt  | Magnet Latch    | Latch Screw | Round Head Screw |
| 4 PCS           | 4 PCS            | 1 PC            | 2 PCS       | 18 PCS (Extra 2) |
| 11              | 12               | 13              |             |                  |
|                 | <b>Бр</b> ргада  |                 |             |                  |
| Allen Wrench    | Flat Head Screw  | Shelf Holder    |             |                  |
| 1 PC            | 10 PCS (Extra 1) | 4 PCS (Extra 1) |             |                  |

### ADDITIONAL TOOLS (Not Provided)

Note: It is not recommended to use power tools during assembly.



Phillips Head Screwdriver



# STEP 3 Part 8 1 PC Part 9 2 PCS STEP 4 Α D Part 3 5 4 PCS

## STEP 5



Part 2 4 PCS

Part 3

4 PCS

Part 11 1 PC

#### STEP 6







Part 13 4 PCS

#### STEP 10



| #A