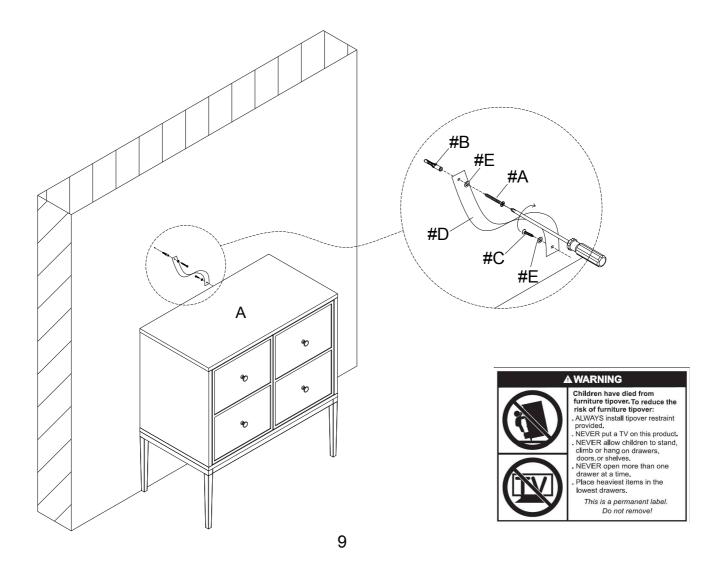

#### STEP 10

| #A                                                                                                                                                                                                                                                                                                                                                                                                                                                                                                                                                                                                                                                                                                                                                                                                                                                                                                                                                                                                                                                                                                                                                                                                                                                                                                                                                                                                                                                                                                                                                                                                                                                                                                                                                                                                                                                                                                                                                                                                                                                                                                                            | #B                  | #C                  | #D                        | #E                   |
|-------------------------------------------------------------------------------------------------------------------------------------------------------------------------------------------------------------------------------------------------------------------------------------------------------------------------------------------------------------------------------------------------------------------------------------------------------------------------------------------------------------------------------------------------------------------------------------------------------------------------------------------------------------------------------------------------------------------------------------------------------------------------------------------------------------------------------------------------------------------------------------------------------------------------------------------------------------------------------------------------------------------------------------------------------------------------------------------------------------------------------------------------------------------------------------------------------------------------------------------------------------------------------------------------------------------------------------------------------------------------------------------------------------------------------------------------------------------------------------------------------------------------------------------------------------------------------------------------------------------------------------------------------------------------------------------------------------------------------------------------------------------------------------------------------------------------------------------------------------------------------------------------------------------------------------------------------------------------------------------------------------------------------------------------------------------------------------------------------------------------------|---------------------|---------------------|---------------------------|----------------------|
| * COMMITTEE STATE OF THE STATE |                     | Canac               |                           |                      |
| 1-1/2"xØ4xD8                                                                                                                                                                                                                                                                                                                                                                                                                                                                                                                                                                                                                                                                                                                                                                                                                                                                                                                                                                                                                                                                                                                                                                                                                                                                                                                                                                                                                                                                                                                                                                                                                                                                                                                                                                                                                                                                                                                                                                                                                                                                                                                  |                     | 5/8"xØ3xD8          |                           |                      |
| Long Screw<br>1 PC                                                                                                                                                                                                                                                                                                                                                                                                                                                                                                                                                                                                                                                                                                                                                                                                                                                                                                                                                                                                                                                                                                                                                                                                                                                                                                                                                                                                                                                                                                                                                                                                                                                                                                                                                                                                                                                                                                                                                                                                                                                                                                            | Wall Anchor<br>1 PC | Short Screw<br>1 PC | Safety Wall Strap<br>1 PC | Flat Washer<br>2 PCS |

#### SAFETY WALL STRAP INSTALLATION

Note: It is highly recommended to install this safety strap kit to prevent tipping, damage and/or injury.

- 1. Insert short screw (C) through flat washer (E) and safety wall strap (D) and attach to top panel (part A) using phillips head screwdriver.
- 2. Drill a 11/32" hole where you want to secure the unit. The drilled hole will be at the same height as the hole in top panel (part A) where safety wall strap (D) is attached. Tap wall anchor (B) into the hole.
- 3. Insert long screw (A) through flat washer (E) and safety wall strap (D) into wall anchor (B) using phillips head screwdriver.