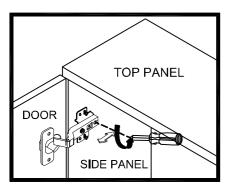

#### ADJUST YOUR DOORS TO MAKE THE GAPS MORE EVEN (OPTIONAL).

STEP 1 Open the door

STEP 2 Adjust the gap between door panel and side panel

Loosen the screw indicated a little, adjust the hinge to right position (see step 2a & 2b), then tighten the screw.

STEP 2a MOVE DOOR IN

Push the hinge back a little.

STEP 2b MOVE DOOR OUT

Pull the hinge forward a little.

STEP 3 To adjust the gap between two door

Loosen or tighten the screw indicated a little to adjust the gap between doors panels (see step 3a & step 3b)