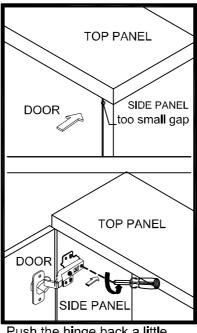

#### ADJUST YOUR DOORS TO MAKE THE GAPS MORE EVEN (OPTIONAL).

STEP 1 Open the door

STEP 2 Adjust the gap between door panel and side panel

Loosen the screw indicated a little, adjust the hinge to right position (see step 2a & 2b), then tighten the screw.

STEP 2a MOVE DOOR IN

Push the hinge back a little.

STEP 2b MOVE DOOR OUT

Pull the hinge forward a little.

STEP 3 To adjust the gap between two door

Loosen or tighten the screw indicated a little to adjust the gap between doors panels (see step 3a & step 3b)