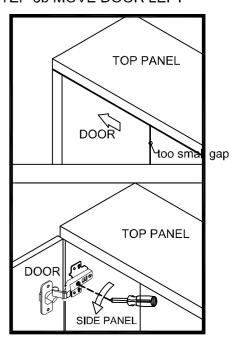

#### ADJUST YOUR DOORS TO MAKE THE GAPS MORE EVEN (OPTIONAL).

STEP 1 Open the door

STEP 2 Adjust the gap between door panel and side panel

Loosen the screw indicated a little, adjust the hinge to right position (see step 2a & 2b), then tighten the screw.

STEP 2a MOVE DOOR IN

Push the hinge back a little.

STEP 2b MOVE DOOR OUT

Pull the hinge forward a little.

STEP 3 To adjust the gap between two door

Loosen or tighten the screw indicated a little to adjust the gap between doors panels (see step 3a & step 3b)

STEP 3a MOVE DOOR RIGHT

Turn the screw clockwise a little as shown to make the gap small.

STEP 3b MOVE DOOR LEFT

Turn the screw counterclockwise a little as shown to make the gap big.