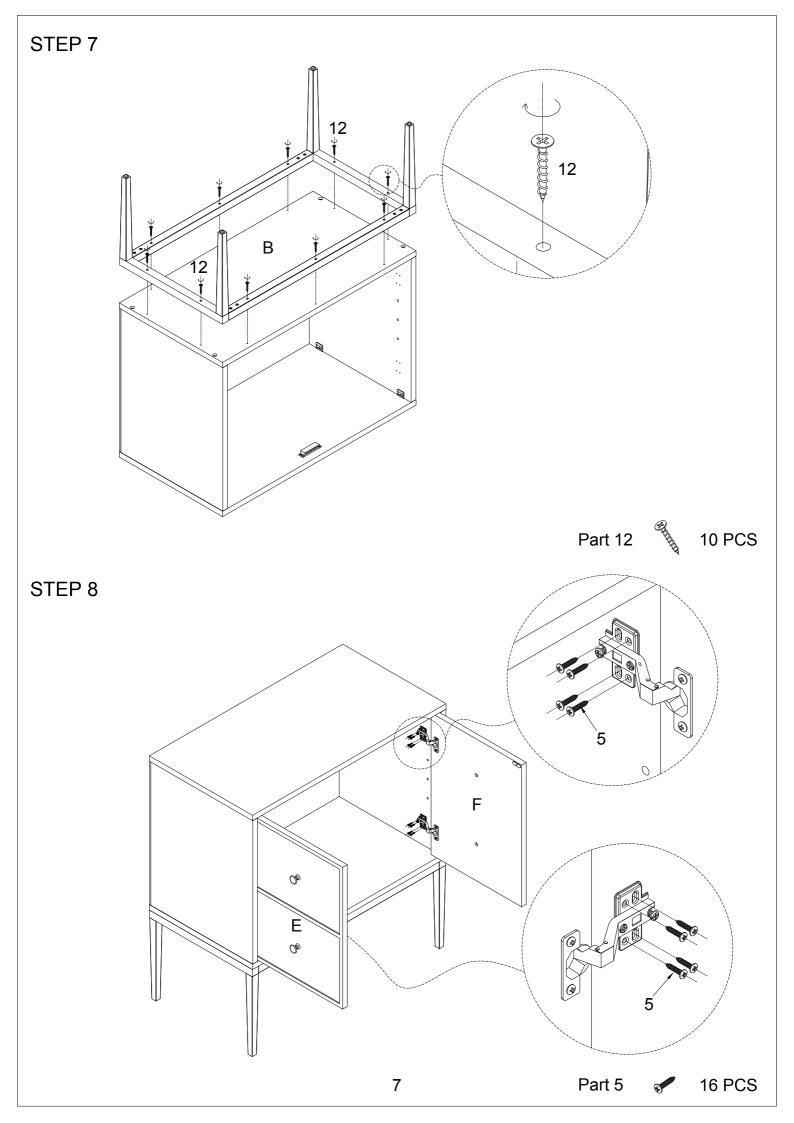

| Round Head Bolt  | Magnet Latch    | Latch Screw | Round Head Screw |
| 4 PCS           | 4 PCS            | 1 PC            | 2 PCS       | 18 PCS (Extra 2) |
| 11              | 12               | 13              |             |                  |
|                 | <b>Бр</b> ргада  |                 |             |                  |
| Allen Wrench    | Flat Head Screw  | Shelf Holder    |             |                  |
| 1 PC            | 10 PCS (Extra 1) | 4 PCS (Extra 1) |             |                  |

### ADDITIONAL TOOLS (Not Provided)

Note: It is not recommended to use power tools during assembly.



Phillips Head Screwdriver



# STEP 3 Part 8 1 PC Part 9 2 PCS STEP 4 Α D Part 3 5 4 PCS

## STEP 5



Part 2 4 PCS

Part 3

4 PCS

Part 11 1 PC

#### STEP 6







Part 13 4 PCS

#### STEP 10



| #A