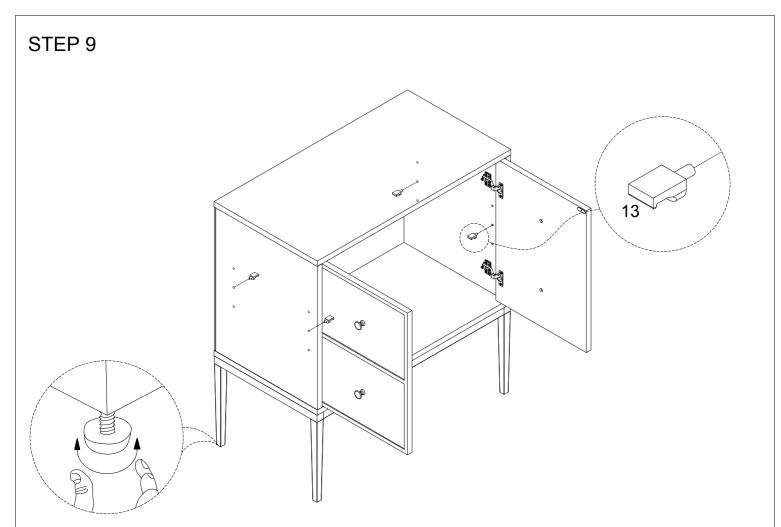

| Round Head Bolt  | Magnet Latch    | Latch Screw | Round Head Screw |
| 4 PCS           | 4 PCS            | 1 PC            | 2 PCS       | 18 PCS (Extra 2) |
| 11              | 12               | 13              |             |                  |
|                 | <b>Бр</b> ргада  |                 |             |                  |
| Allen Wrench    | Flat Head Screw  | Shelf Holder    |             |                  |
| 1 PC            | 10 PCS (Extra 1) | 4 PCS (Extra 1) |             |                  |

### ADDITIONAL TOOLS (Not Provided)

Note: It is not recommended to use power tools during assembly.



Phillips Head Screwdriver



# STEP 3 Part 8 1 PC Part 9 2 PCS STEP 4 Α D Part 3 5 4 PCS

## STEP 5



Part 2 4 PCS

Part 3

4 PCS

Part 11 1 PC

#### STEP 6







Part 13 4 PCS

#### STEP 10



| #A