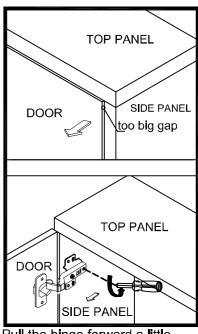

#### ADJUST YOUR DOORS TO MAKE THE GAPS MORE EVEN (OPTIONAL).

STEP 1 Open the door

STEP 2 Adjust the gap between door panel and side panel

Loosen the screw indicated a little, adjust the hinge to right position (see step 2a & 2b), then tighten the screw.

STEP 2a MOVE DOOR IN

Push the hinge back a little.

STEP 2b MOVE DOOR OUT

Pull the hinge forward a little.

STEP 3 To adjust the gap between two door

Loosen or tighten the screw indicated a little to adjust the gap between doors panels (see step 3a & step 3b)