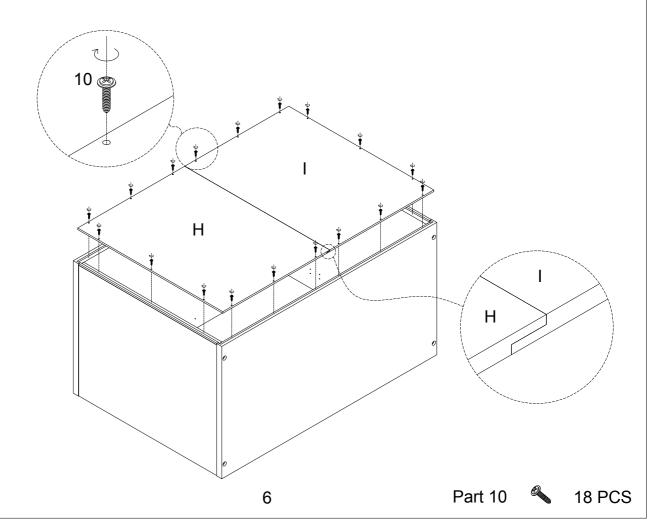

ob            | Round Head Bolt  | Magnet Latch    | Latch Screw | Round Head Screw |
| 4 PCS           | 4 PCS            | 1 PC            | 2 PCS       | 18 PCS (Extra 2) |
| 11              | 12               | 13              |             |                  |
|                 | <b>Бр</b> ргада  |                 |             |                  |
| Allen Wrench    | Flat Head Screw  | Shelf Holder    |             |                  |
| 1 PC            | 10 PCS (Extra 1) | 4 PCS (Extra 1) |             |                  |

### ADDITIONAL TOOLS (Not Provided)

Note: It is not recommended to use power tools during assembly.



Phillips Head Screwdriver



# STEP 3 Part 8 1 PC Part 9 2 PCS STEP 4 Α D Part 3 5 4 PCS

## STEP 5



Part 2 4 PCS

Part 3

4 PCS

Part 11 1 PC

#### STEP 6







Part 13 4 PCS

#### STEP 10



| #A