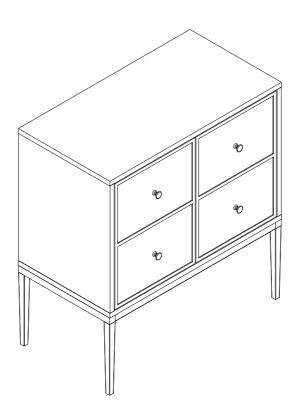

# F00078 Cabinet



### PART LIST



#### HARDWARE LIST

| 1               | 2                | 3               | 4           | 5                |
|-----------------|------------------|-----------------|-------------|------------------|
|                 |                  |                 |             |                  |
| ф 1/4"*3/8"     | ф 1/4"*1-1/4"    | Ф 8*30mm        |             | ф3.5*12mm        |
| Short Bolt      | Long Bolt        | Wood Dowel      | Hinge       | Hinge Screw      |
| 8 PCS (Extra 1) | 4 PCS (Extra 1)  | 8 PCS (Extra 1) | 4 PCS       | 24 PCS (Extra 1) |
| 6               | 7                | 8               | 9           | 10               |
|                 |                  |                 |             |                  |
|                 | ф 5/32"*3/4"     |