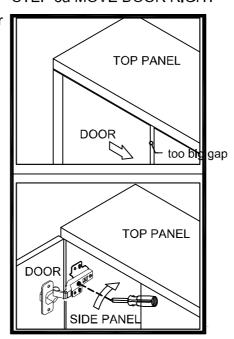

STEP 3a MOVE DOOR RIGHT

Turn the screw clockwise a little as shown to make the gap small.

STEP 3b MOVE DOOR LEFT

Turn the screw counterclockwise a little as shown to make the gap big.