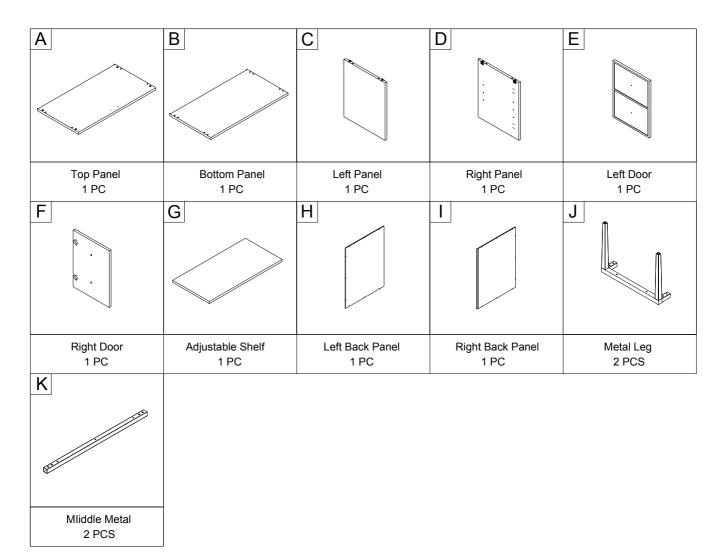

# F00078 Cabinet



### PART LIST



#### HARDWARE LIST

| 1               | 2                | 3               | 4           | 5                |
|-----------------|------------------|-----------------|-------------|------------------|
|                 |                  |                 |             |                  |
| ф 1/4"*3/8"     | ф 1/4"*1-1/4"    | Ф 8*30mm        |             | ф3.5*12mm        |
| Short Bolt      | Long Bolt        | Wood Dowel      | Hinge       | Hinge Screw      |
| 8 PCS (Extra 1) | 4 PCS (Extra 1)  | 8 PCS (Extra 1) | 4 PCS       | 24 PCS (Extra 1) |
| 6               | 7                | 8               | 9           | 10               |
|                 |                  |                 |             |                  |
|                 | ф 5/32"*3/4"     |                 | ф