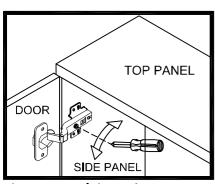

STEP 3a MOVE DOOR RIGHT

Turn the screw clockwise a little as shown to make the gap small.

STEP 3b MOVE DOOR LEFT

Turn the screw counterclockwise a little as shown to make the gap big.