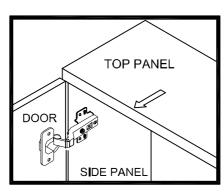

#### ADJUST YOUR DOORS TO MAKE THE GAPS MORE EVEN (OPTIONAL).

STEP 1 Open the door

STEP 2 Adjust the gap between door panel and side panel

Loosen the screw indicated a little, adjust the hinge to right position (see step 2a & 2b), then tighten the screw.