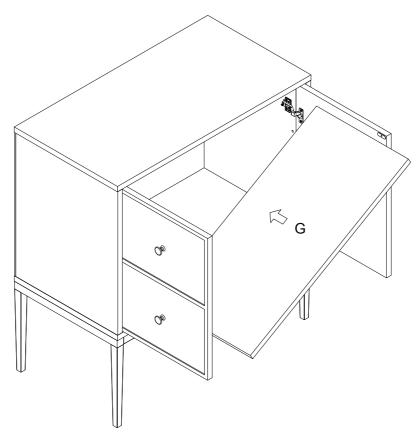

#### ADJUST YOUR DOORS TO MAKE THE GAPS MORE EVEN (OPTIONAL).

STEP 1 Open the door

STEP 2 Adjust the gap between door panel and side panel

Loosen the screw indicated a little, adjust the hinge to right position (see step 2a & 2b), then tighten the screw.

STEP 2a MOVE DOOR IN

Push the hinge back a little.

STEP 2b MOVE DOOR OUT

Pull the hinge forward a little.

STEP 3 To adjust the gap between two door

Loosen or tighten the screw indicated a little to adjust the gap between doors panels (see step 3a & step 3b)