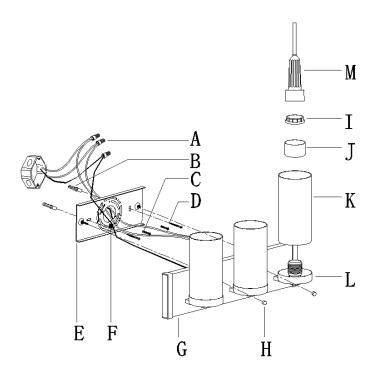

# PARTS TYPE & QTY INCLUDING:

- (E) Mounting plate (1)
- (F) Green ground screw (1)
- (G) Back plate (1)
- (H) Knob nut (2)
- (I) Socket ring (3)
- (J) Sleeve (3)
- (K) Glass (3)
- (L) Socket (3)
- (M) Spacer (1)

#### ACCESSORIES & QTY ENCLOSED: (A) Plastic wire connector (3)

- (B) Anchor (4)
- (C) Mounting screw (2)
- (D) Wood screw (4)