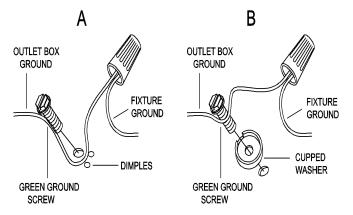

### Step A3: Make wire connections

Connect wires as below wires connecting shown. TAKE NOTE OF YOUR WIRE COLOR OF FIXTURE ,NEVER CONNECT WIRE TO GROUND WIRE

#### Connect ground wire according to below chart

| Connect Black or                                                                                                                                 | to below chart<br>Connect                                 |  |
|--------------------------------------------------------------------------------------------------------------------------------------------------|-----------------------------------------------------------|--|
| Red Supply Wire to:                                                                                                                              | White Supply Wire to:                                     |  |
| Black                                                                                                                                            | White                                                     |  |
| *Parallel cord ( round & smooth )                                                                                                                | *Parallel cord (square & ridged)                          |  |
| Clear,Brown,Gold or Black<br>without tracer                                                                                                      | Clear,Brown,Gold or Black<br>with tracer                  |  |
| Insulated wire (other than green) with copper conductor                                                                                          | Insulated wire(other than green)<br>with silver conductor |  |
| *Note: When parallel wires (SPT I<br>are used. The neutral wire is squar<br>or ridged and the other wire will be<br>shape or smooth (see illus.) | e shaped                                                  |  |