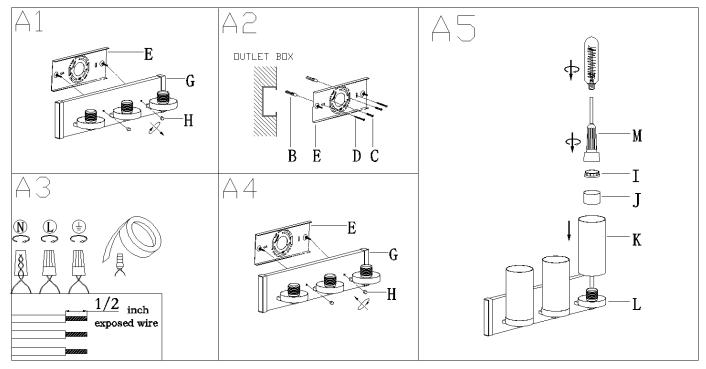

# Step A1: Unscrew the knob nuts (H) from back plate(G) then gently remove mounting plate (E).

Step A2: Carefully pass wires from outlet box through mounting plate (E).

By measuring, determine the correct distance of drilling hole for anchor (B) knocked into wall, then drill holes and gently knock the anchors into wall until them are level to the wall.

Attach the mounting plate (E) to outlet box with mounting screws (C) and wood screws(D).

### Step A3: Make wire connections

Connect wires as below wires connecting shown. TAKE NOTE OF YOUR WIRE COLOR OF FIXTURE ,NEVER CONNECT WIRE TO GROUND WIRE

Twist plastic wire connector until wires are tightly joined together, carefully tuck all wires into the outlet box

Step A4: Put the back plate (G) to the wall, carefully pass the threaded nipple through holes in the back plate and secure them with knob nuts(H).

Step A5:Unscrew the socket ring (I) and sleeve (J) from the socket(L). Gently and carefully position glass (K)

and sleeve (J) onto the socket (L), then use the spacer (M) to thread the socket ring (I)till snug for securing the glass shade in place .

Install bulb (Not included. Please do not exceed the maximum capacity recommended on the socket.)