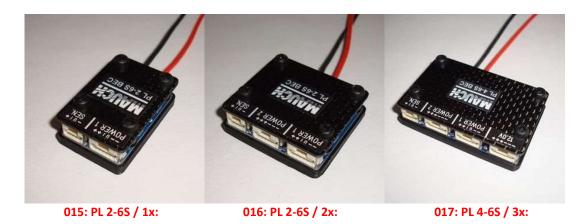

### Scope of delivery:

**015: PL 2-6S / 1x:** 1x PL-2-6S BEC 1x5.3V / 3A 1x CFK enclosure 1x Sensor cable (040) Molex Clik-Mate 4p / L = 150mm

**016: PL 2-6S / 2x:** 1x PL-2-6S BEC 2x5.3V / 3A 1x CFK enclosure 1x Sensor cable (040) Molex Clik-Mate 4p / L = 150mm 1x Backup cable (050) for Pixhawk 2.1 / Molex Clik-Mate 2.0-6p / L = 150mm

#### 017: PL 4-6S / 3x:

1x PL-4-6S BEC 2x5.3V / 3A + 1x 12.0V / 3A 1x CFK enclosure 1x Sensor cable (040) Molex Clik-Mate 4p / L = 150mm 1x Backup cable (050) for Pixhawk 2.1 / Molex Clik-Mate 2.0-6p / L = 150mm 1x 12.0V output cable one site Molex Clik-Mate 1.25mm-4p, the other site open. / L = 150mm