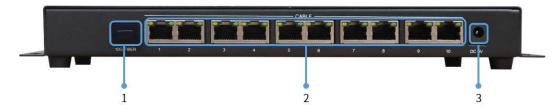

# 硬件接口

| 序号 | 名称        | 功能                          |
|----|-----------|-----------------------------|
| 1  | 10G FIBER | 1 路光纤接口,用于传输数据,标配 10G 单模光模块 |
| 2  | CABLE1~10 | 10 路 RJ45 网口,用于传输数据         |
| 3  | DC 5V     | 电源供电接口,配备电源适配器              |

备注:推荐使用带 PC 或 UPC 插头的单模光纤线,线径 9/125μm。