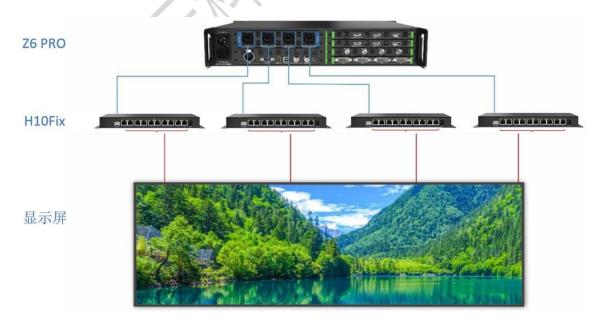

#### 产品概述

H10Fix 是一款专为大型 LED 固装显示墙而量身设计的光纤转换器,其体积小、重量轻,能轻松安装在屏体背面或内部,同时其所有接口在机身同侧,方便接线。H10Fix 传输距离远,工作稳定性高,支持光电双向转换,无需设置既可使用,可广泛应用于广播电视、数据中心、监控中心等不同领域。

### 功能简介

- 1 路 10G 光纤端口,数据传输速率为 10Gb/s
- 10 路 RJ45 千兆网口, 每路数据传输速率为 1Gb/s
- 标配传输距离为 2km 的光模块
- 专为 LED 控制系统设计,同步性及稳定性高
- 光电互转,自适应双向工作模式
- 支持热插拔,无需任何驱动和设置,连接即可使用
- 单模双芯工作方式