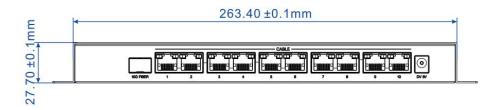

### 硬件接口

单位: mm

## 设备规格

| 型号                       |    | H10Fix                                 |
|--------------------------|----|----------------------------------------|
| 小7. <del>1</del> 异+4     | 速率 | 10Gb/s                                 |
| 光模块                      | 规格 | 双工 LC 接口,波长 1310nm,传输距离 2km            |
| 电气规格                     | 电源 | 电源适配器 AC100~240V 50/60Hz               |
| 电气观格<br>                 | 功率 | 20W                                    |
| <b>一作环</b> +辛            | 温度 | -20°C~70°C/-4°F~158°F                  |
| 工作环境<br>                 | 湿度 | 0%RH~80%RH,无冷凝                         |
| <b>≠</b> /#1 <b>T</b> +÷ | 温度 | -25°C~80°C/-13°F~176°F                 |
| 存储环境                     | 湿度 | 0%RH~90%RH,无冷凝                         |
| 设备规格                     | 尺寸 | 263.4mm×106.8mm×27.7mm/10.4'×4.2'×1.1' |
| 以田戏伯                     | 净重 | 0.5kg/1.1lbs                           |