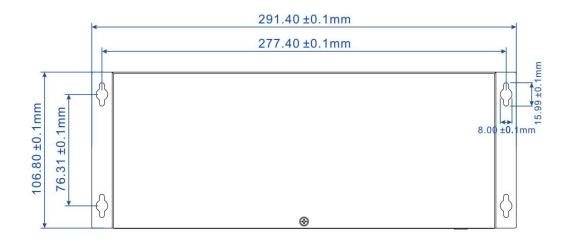

## 设备规格

| 型号                       |    | H10Fix                                 |
|--------------------------|----|----------------------------------------|
| 小7. <del>1</del> 异+4     | 速率 | 10Gb/s                                 |
| 光模块                      | 规格 | 双工 LC 接口,波长 1310nm,传输距离 2km            |
| 电气规格                     | 电源 | 电源适配器 AC100~240V 50/60Hz               |
| 电气观格<br>                 | 功率 | 20W                                    |
| <b>一作环</b> +辛            | 温度 | -20°C~70°C/-4°F~158°F                  |
| 工作环境<br>                 | 湿度 | 0%RH~80%RH,无冷凝                         |
| <b>≠</b> /#1 <b>T</b> +÷ | 温度 | -25°C~80°C/-13°F~176°F                 |
| 存储环境                     | 湿度 | 0%RH~90%RH,无冷凝                         |
| 设备规格                     | 尺寸 | 263.4mm×106.8mm×27.7mm/10.4'×4.2'×1.1' |
| 以田戏伯                     | 净重 | 0.5kg/1.1lbs                           |