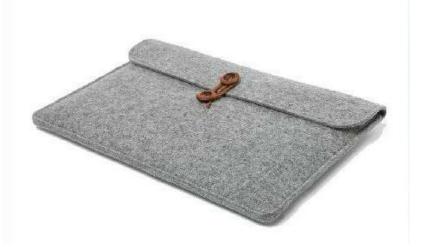

# iPad case

### Available Model: (Mac Book & iPad)

- · 11.6 inch
- · 13.3 inch
- 15.4 inch Pro

**Price: \$10.00** 