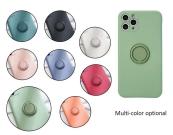

#### Mobile phone case with liquid silica gel ring holder

iPhone11 2172-2179 iPhone 11 pro 2180-217 2188-2195 iPhone 11 pro max iPhone X 2196-2203 iPhone xs 2196-2203 iPhone xr 2204-2211 iPhone xs max 2212-2219 iPhone SE2 2220-2227

model

Available Color: Lavender grey/white/black/midnight green/Matcha green/pink/ red/orange

**Price: \$4.3** 

All prices are exclusive of gst.

item code