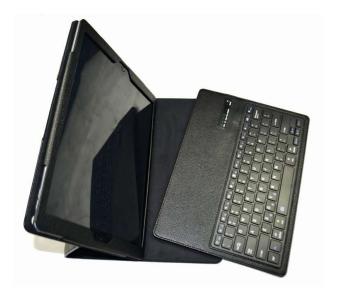

# iPad case

Available Model: iPad Pro 12.9" (Black/White/Red)

**Price: \$23.00** 

# iPad case