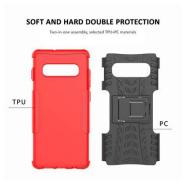

#### Mobile phone case with liquid silica gel ring holder

iPhone11 2172-2179 iPhone 11 pro 2180-217 2188-2195 iPhone 11 pro max iPhone X 2196-2203 iPhone xs 2196-2203 iPhone xr 2204-2211 iPhone xs max 2212-2219 iPhone SE2 2220-2227

model

Available Color: Lavender grey/white/black/midnight green/Matcha green/pink/ red/orange

**Price: \$4.3** 

All prices are exclusive of gst.

item code