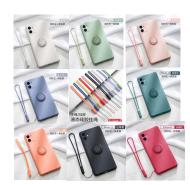

#### Mobile phone case with liquid silica gel ring holder

iPhone11 2172-2179 iPhone 11 pro 2180-217 2188-2195 iPhone 11 pro max iPhone X 2196-2203 iPhone xs 2196-2203 iPhone xr 2204-2211 iPhone xs max 2212-2219 iPhone SE2 2220-2227

model

Available Color: Lavender grey/white/black/midnight green/Matcha green/pink/ red/orange

**Price: \$4.3** 

All prices are exclusive of gst.

item code