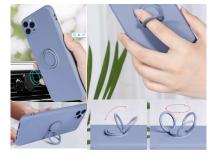

#### Mobile phone case with liquid silica gel ring holder

iPhone11 2172-2179 iPhone 11 pro 2180-217 2188-2195 iPhone 11 pro max iPhone X 2196-2203 iPhone xs 2196-2203 iPhone xr 2204-2211 iPhone xs max 2212-2219 iPhone SE2 2220-2227

model

Available Color: Lavender grey/white/black/midnight green/Matcha green/pink/ red/orange

**Price: \$4.3** 

All prices are exclusive of gst.

item code