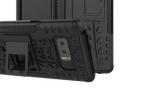

#### Mobile phone case with liquid silica gel ring holder

iPhone11 2172-2179 iPhone 11 pro 2180-217 2188-2195 iPhone 11 pro max iPhone X 2196-2203 iPhone xs 2196-2203 iPhone xr 2204-2211 iPhone xs max 2212-2219 iPhone SE2 2220-2227

model

Available Color: Lavender grey/white/black/midnight green/Matcha green/pink/ red/orange

**Price: \$4.3** 

All prices are exclusive of gst.

item code