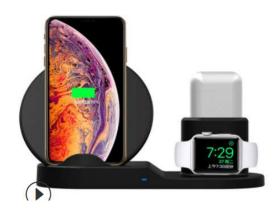

#### **Product name:**

**Button double bend 1.2m/1.8** 

Available Phone: All wireless charging supported phones

Available Watch: Apple Watch Hemes/Apple Watch Nike+/Apple Watch Series 4/Apple Watch Series 3/Apple Watch Series 1

**Available Earphones: Airpods** 

| model                                                                                                           | colour | price | item code |
|-----------------------------------------------------------------------------------------------------------------|--------|-------|-----------|
| Mobile phones that support wireless charging; Current apple Watch versions 1, 2, 3, 4, and 5; Apple Headset Bin | Black  | \$18  | 2767      |
| Mobile phones that support wireless charging; Current apple Watch versions 1, 2, 3, 4, and 5; Apple Headset Bin | White  | \$18  | 2766      |