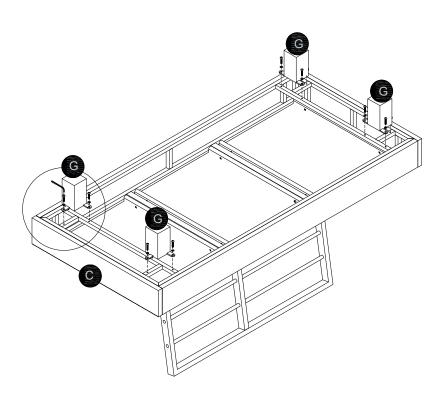

! Attach SOFA/TABLE LEG (G) to LEFT SIDE SECTION (C) .

! Attach SOFA/TABLE LEG (G) to TABLE TOP (D) .