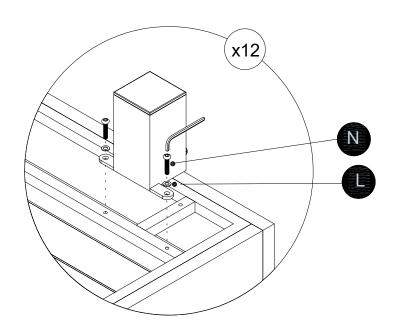

! Attach SOFA/TABLE LEG (G) to RIGHT SIDE SECTION (A) .

! Attach SOFA/TABLE LEG (G) to CORNER SECTION (B).

! Secure bolts to CORNER SECTION SMALL/LARGE BACKREST(F/E) on the underside of CORNER SECTION (B).