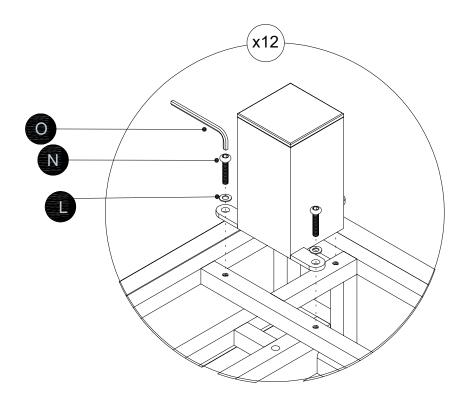

! Attach SOFA/TABLE LEG (G) to RIGHT SIDE SECTION (A) .

! Attach SOFA/TABLE LEG (G) to CORNER SECTION (B).

! Secure bolts to CORNER SECTION SMALL/LARGE BACKREST(F/E) on the underside of CORNER SECTION (B).