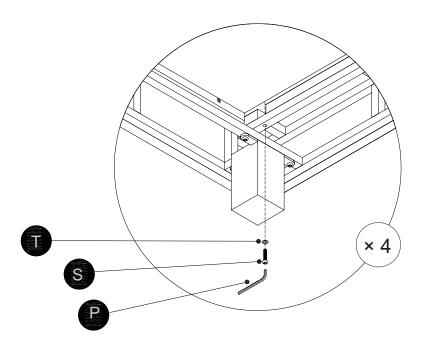

| PARTS INVENTORY CONT. |                     |            |     |  |
|-----------------------|---------------------|------------|-----|--|
| ID                    | DESCRIPTION         |            | QTY |  |
| X                     | RIGHT SEAT CUSHION  |            | 1   |  |
| Y                     | CORNER SEAT CUSHION | $\Diamond$ | 1   |  |
| Z                     | LEFT SEAT CUSHION   |            | 1   |  |
| S                     | M8× 40MM BOLT       | <b>()</b>  | 4   |  |
| 1                     | M8 WASHER           |            | 4   |  |
|                       | M6 WASHER           |            | 48  |  |
| N                     | M6 × 20MM BOLT      | (I)        | 48  |  |
| O                     | M6 ALLEN KEY        |            | 1   |  |
| P                     | M8 ALLEN KEY        |            | 1   |  |

! Attach SOFA/TABLE LEG (G) to RIGHT SIDE SECTION (A) .

! Attach SOFA/TABLE LEG (G) to CORNER SECTION (B).

! Secure bolts to CORNER SECTION SMALL/LARGE BACKREST(F/E) on the underside of CORNER SECTION (B).