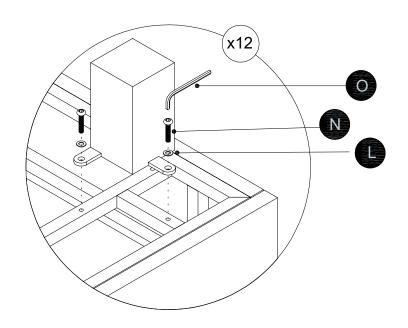

! Attach SOFA/TABLE LEG (G) to RIGHT SIDE SECTION (A) .

! Attach SOFA/TABLE LEG (G) to CORNER SECTION (B).

! Secure bolts to CORNER SECTION SMALL/LARGE BACKREST(F/E) on the underside of CORNER SECTION (B).