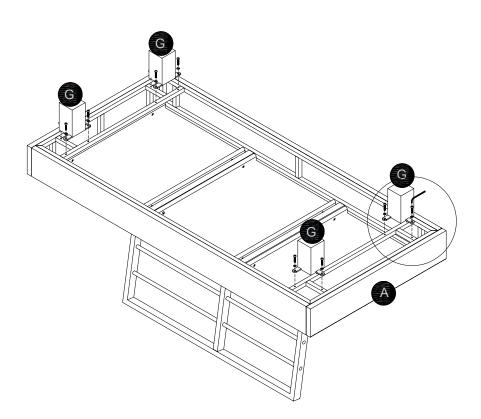

! Attach SOFA/TABLE LEG (G) to RIGHT SIDE SECTION (A) .

! Attach SOFA/TABLE LEG (G) to CORNER SECTION (B).

! Secure bolts to CORNER SECTION SMALL/LARGE BACKREST(F/E) on the underside of CORNER SECTION (B).