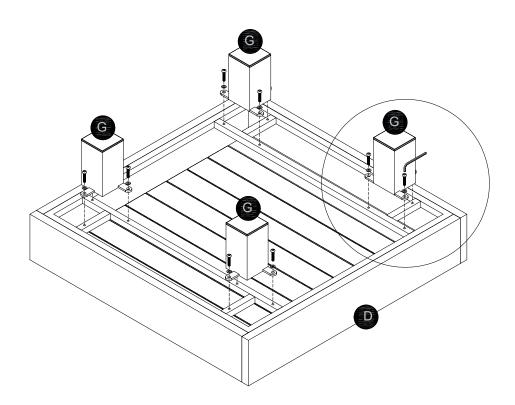

! Attach SOFA/TABLE LEG (G) to LEFT SIDE SECTION (C) .

! Attach SOFA/TABLE LEG (G) to TABLE TOP (D) .