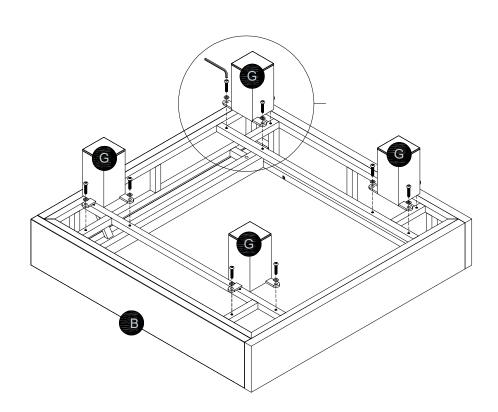

! Attach SOFA/TABLE LEG (G) to RIGHT SIDE SECTION (A) .

! Attach SOFA/TABLE LEG (G) to CORNER SECTION (B).

! Secure bolts to CORNER SECTION SMALL/LARGE BACKREST(F/E) on the underside of CORNER SECTION (B).