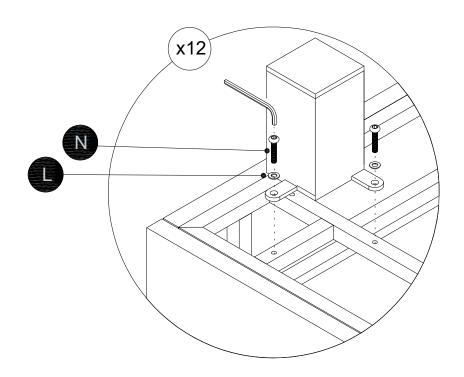

| PARTS INVENTORY CONT. |                     |            |     |  |
|-----------------------|---------------------|------------|-----|--|
| ID                    | DESCRIPTION         |            | QTY |  |
| X                     | RIGHT SEAT CUSHION  |            | 1   |  |
| Y                     | CORNER SEAT CUSHION | $\Diamond$ | 1   |  |
| Z                     | LEFT SEAT CUSHION   |            | 1   |  |
| S                     | M8× 40MM BOLT       | <b>()</b>  | 4   |  |
| 1                     | M8 WASHER           |            | 4   |  |
|                       | M6 WASHER           |            | 48  |  |
| N                     | M6 × 20MM BOLT      | (I)        | 48  |  |
| O                     | M6 ALLEN KEY        |            | 1   |  |
| P                     | M8 ALLEN KEY        |            | 1   |  |

! Attach SOFA/TABLE LEG (G) to RIGHT SIDE SECTION (A) .

! Attach SOFA/TABLE LEG (G) to CORNER SECTION (B).

! Secure bolts to CORNER SECTION SMALL/LARGE BACKREST(F/E) on the underside of CORNER SECTION (B).