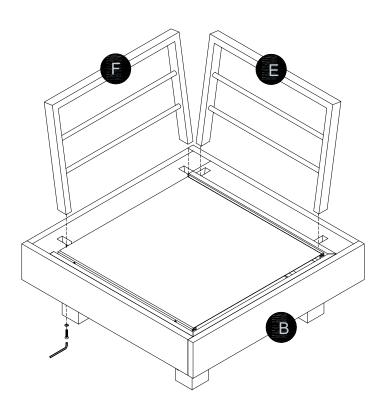

! Attach SOFA/TABLE LEG (G) to RIGHT SIDE SECTION (A) .

! Attach SOFA/TABLE LEG (G) to CORNER SECTION (B).

! Secure bolts to CORNER SECTION SMALL/LARGE BACKREST(F/E) on the underside of CORNER SECTION (B).