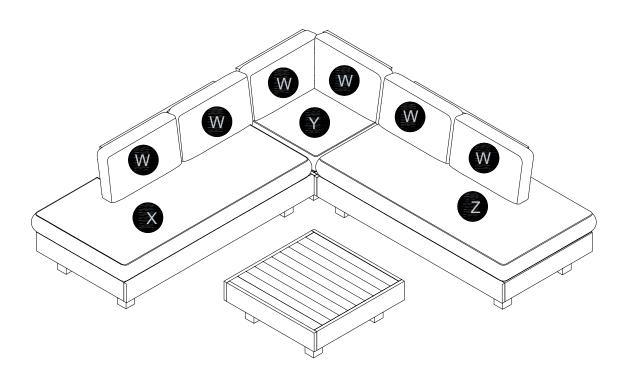

# OF PEOPLE

**DIFFICULTY** 

(!]

Hardware may loosen over time, check the bolts regularly and tighten if necessary.

| PARTS INVENTORY |                                  |  |     |
|-----------------|----------------------------------|--|-----|
| ID              | DESCRIPTION                      |  | QTY |
| A               | RIGHT SIDE SECTION               |  | 1   |
| В               | CORNER SECTION                   |  | 1   |
| C               | LEFT SIDE SECTION                |  | 1   |
| D               | TABLE TOP                        |  | 1   |
| E               | CORNER SECTION SMALL<br>BACKREST |  | 1   |
| F               | CORNER SECTION LARGE<br>BACKREST |  | 1   |
| G               | SOFA/TABLE LEG                   |  | 16  |
| W               | BACK CUSHION                     |  | 6   |

| PARTS INVENTORY CONT. |                     |            |     |  |
|-----------------------|---------------------|------------|-----|--|
| ID                    | DESCRIPTION         |            | QTY |  |
| X                     | RIGHT SEAT CUSHION  |            | 1   |  |
| Y                     | CORNER SEAT CUSHION | $\Diamond$ | 1   |  |
| Z                     | LEFT SEAT CUSHION   |            | 1   |  |
| S                     | M8× 40MM BOLT       | <b>()</b>  | 4   |  |
| 1                     | M8 WASHER           |            | 4   |  |
|                       | M6 WASHER           |            | 48  |  |
| N                     | M6 × 20MM BOLT      | (I)        | 48  |  |
| O                     | M6 ALLEN KEY        |            | 1   |  |
| P                     | M8 ALLEN KEY        |            | 1   |  |