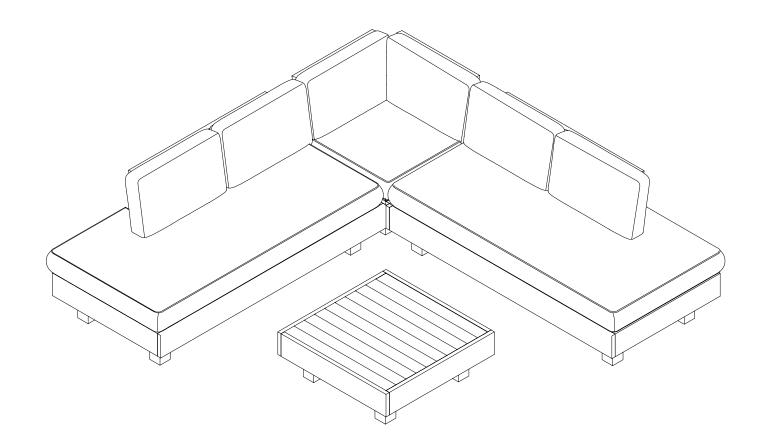

# Alden

Collection 0001

### Higreen Outdoor

# OF PEOPLE

**DIFFICULTY** 

(!]

Hardware may loosen over time, check the bolts regularly and tighten if necessary.

| PARTS INVENTORY |                                  |  |     |
|-----------------|----------------------------------|--|-----|
| ID              | DESCRIPTION                      |  | QTY |
| A               | RIGHT SIDE SECTION               |  | 1   |
| В               | CORNER SECTION                   |  | 1   |
| C               | LEFT SIDE SECTION                |  | 1   |
| D               | TABLE TOP                        |  | 1   |
| E               | CORNER SECTION SMALL<br>BACKREST |  | 1   |
| F               | CORNER SECTION LARGE<br>BACKREST |  | 1   |
| G               | SOFA/TABLE LEG                   |  | 16  |
| W               | BACK CUSHION                     |  | 6   |

| PARTS INVENTORY CONT. |                     |            |     |  |
|-----------------------|---------------------|------------|-----|--|
| ID                    | DESCRIPTION         |            | QTY |  |
| X                     | RIGHT SEAT CUSHION  |            | 1   |  |
| Y                     | CORNER SEAT CUSHION | $\Diamond$ | 1   |  |
| Z                     | LEFT SEAT CUSHION   |            | 1   |  |
| S                     | M8× 40MM BOLT       | <b>()</b>  | 4   |  |
| 1                     | M8 WASHER           |            | 4   |  |
|                       | M6 WASHER           |            | 48  |  |
| N                     | M6 × 20MM BOLT      | (I)        | 48  |  |
| O                     | M6 ALLEN KEY        |            | 1   |  |
| P                     | M8 ALLEN KEY        |            | 1   |  |