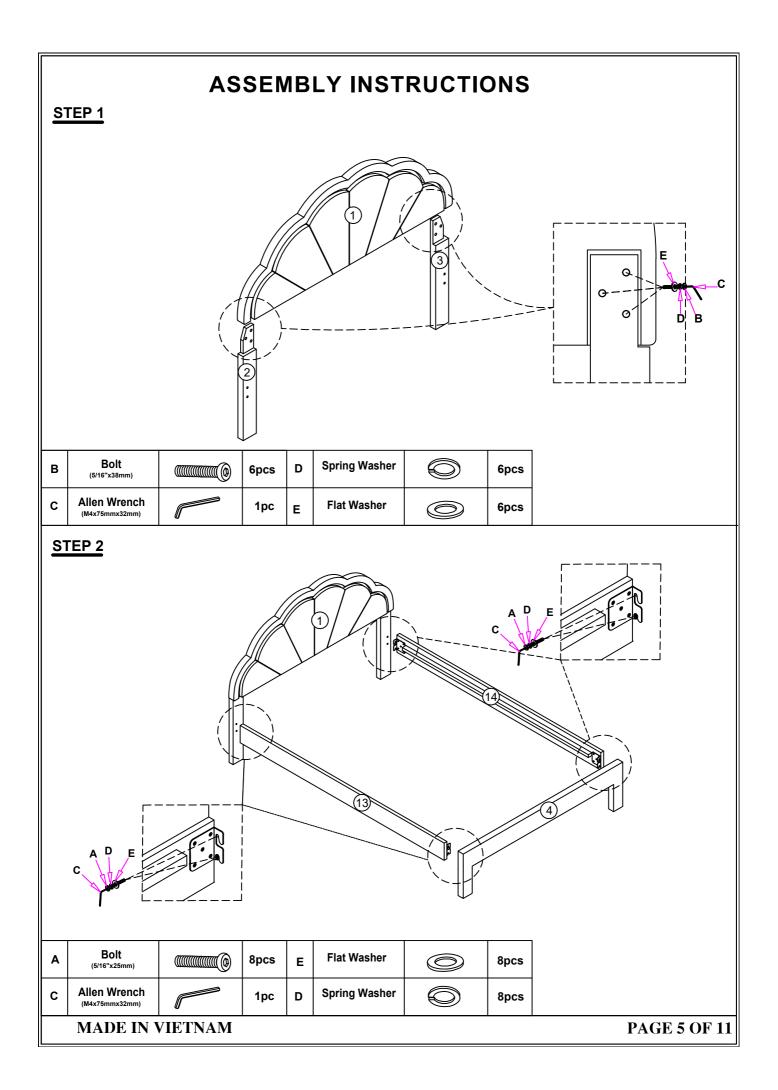

## **ASSEMBLY INSTRUCTIONS**

WF 311489/WF 311490



#### **IMPORTANT NOTE**

- \*\*PLACE ALL PARTS ON A CLEAN AND SMOOTH SURFACE SUCH AS A RUG OR CARPET TO AVOID THE PARTS FROM BEING SCRATCHED
- \*\* BEFORE YOU BEGIN , KINDY FOLLOW THE ASSEMBLY INSTRUCTIONS STEP BY STEP
- \*\*DO NOT TIGHTEN ALL SCREWS AND BOLTS UNTIL THE BED IS FULLY SET-UP

MADE IN VIETNAM



# **ASSEMBLY INSTRUCTION**

WF 311489/WF 311490



MADE IN VIETNAM

**PAGE 3 OF 11** 

## **ASSEMBLY INSTRUCTIONS**

WF 311489/WF 311490



MADE IN VIETNAM PAGE 4 OF 11







# STEP 6



I Plastic Button (10x10mmx10mm) 8pcs







#### **STEP 1**1



F Flat Head Screw (m4x30mm)

<del>| mmmm></del>

8pcs

## **STEP 12**



H Flat Head Screw

8pcs

MADE IN VIETNAM

**PAGE 10 OF 11** 



# **ASSEMBLY INSTRUCTIONS**



Remote to conntrol the led light on the Headboard