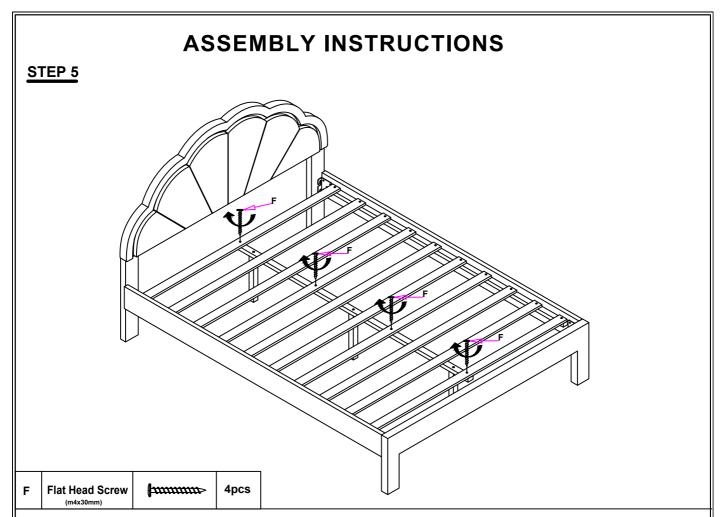

## **ASSEMBLY INSTRUCTIONS**

WF 311489/WF 311490



#### **IMPORTANT NOTE**

- \*\*PLACE ALL PARTS ON A CLEAN AND SMOOTH SURFACE SUCH AS A RUG OR CARPET TO AVOID THE PARTS FROM BEING SCRATCHED
- \*\* BEFORE YOU BEGIN , KINDY FOLLOW THE ASSEMBLY INSTRUCTIONS STEP BY STEP
- \*\*DO NOT TIGHTEN ALL SCREWS AND BOLTS UNTIL THE BED IS FULLY SET-UP

MADE IN VIETNAM



# **ASSEMBLY INSTRUCTION**

WF 311489/WF 311490



MADE IN VIETNAM

**PAGE 3 OF 11** 

## **ASSEMBLY INSTRUCTIONS**

WF 311489/WF 311490



MADE IN VIETNAM PAGE 4 OF 11







# STEP 6



I Plastic Button (10x10mmx10mm) 8pcs







#### **STEP 1**1



F Flat Head Screw (m4x30mm)

<del>| mmmm></del>

8pcs

## **STEP 12**



H Flat Head Screw

8pcs

MADE IN VIETNAM

**PAGE 10 OF 11** 



# **ASSEMBLY INSTRUCTIONS**



Remote to conntrol the led light on the Headboard