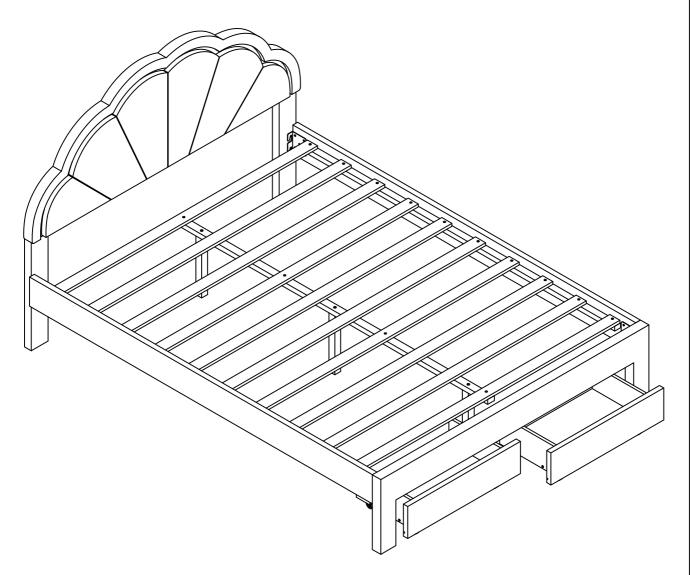

## **ASSEMBLY INSTRUCTIONS**

WF 311489/WF 311490



#### **IMPORTANT NOTE**

- \*\*PLACE ALL PARTS ON A CLEAN AND SMOOTH SURFACE SUCH AS A RUG OR CARPET TO AVOID THE PARTS FROM BEING SCRATCHED
- \*\* BEFORE YOU BEGIN , KINDY FOLLOW THE ASSEMBLY INSTRUCTIONS STEP BY STEP
- \*\*DO NOT TIGHTEN ALL SCREWS AND BOLTS UNTIL THE BED IS FULLY SET-UP

MADE IN VIETNAM



# **ASSEMBLY INSTRUCTION**

WF 311489/WF 311490



MADE IN VIETNAM

**PAGE 3 OF 11** 

## **ASSEMBLY INSTRUCTIONS**

WF 311489/WF 311490



MADE IN VIETNAM PAGE 4 OF 11







# STEP 6



I Plastic Button (10x10mmx10mm) 8pcs







#### **STEP 1**1



F Flat Head Screw (m4x30mm)

<del>| mmmm></del>

8pcs

## **STEP 12**



H Flat Head Screw

8pcs

MADE IN VIETNAM

**PAGE 10 OF 11** 



# **ASSEMBLY INSTRUCTIONS**



Remote to conntrol the led light on the Headboard