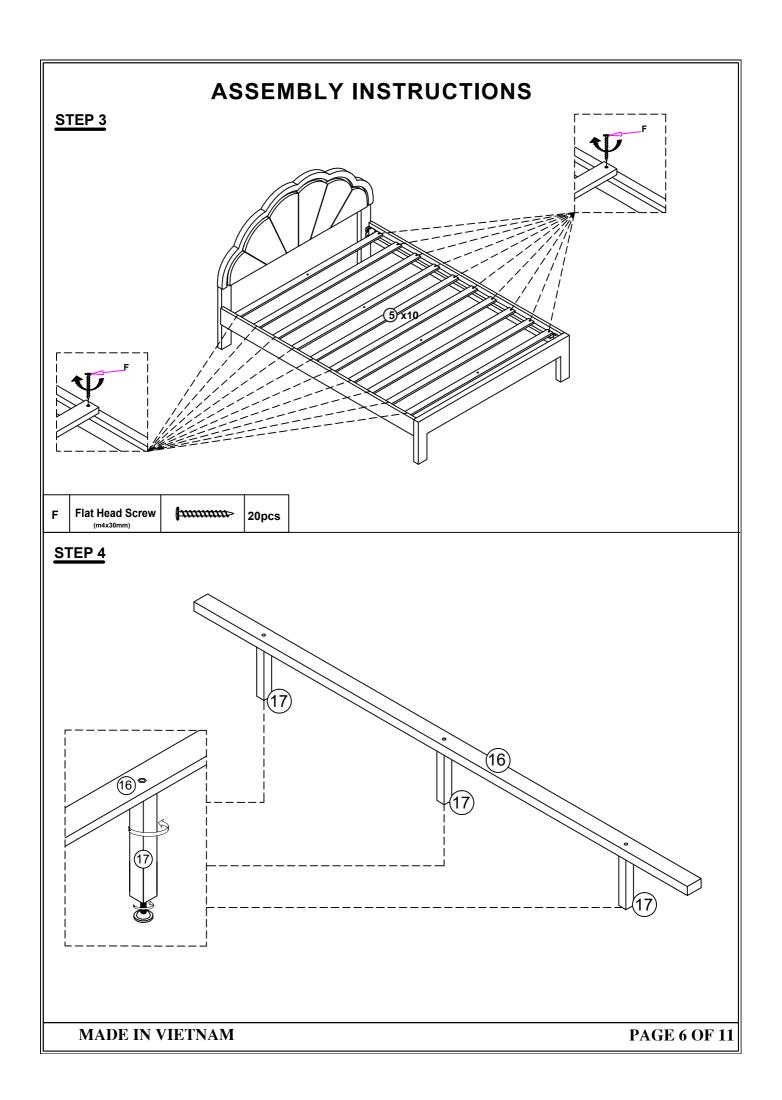

## **ASSEMBLY INSTRUCTIONS**

WF 311489/WF 311490



#### **IMPORTANT NOTE**

- \*\*PLACE ALL PARTS ON A CLEAN AND SMOOTH SURFACE SUCH AS A RUG OR CARPET TO AVOID THE PARTS FROM BEING SCRATCHED
- \*\* BEFORE YOU BEGIN , KINDY FOLLOW THE ASSEMBLY INSTRUCTIONS STEP BY STEP
- \*\*DO NOT TIGHTEN ALL SCREWS AND BOLTS UNTIL THE BED IS FULLY SET-UP

MADE IN VIETNAM



# **ASSEMBLY INSTRUCTION**

WF 311489/WF 311490



MADE IN VIETNAM

**PAGE 3 OF 11** 

## **ASSEMBLY INSTRUCTIONS**

WF 311489/WF 311490



MADE IN VIETNAM PAGE 4 OF 11







# STEP 6



I Plastic Button (10x10mmx10mm) 8pcs







#### **STEP 1**1



F Flat Head Screw (m4x30mm)

<del>| mmmm></del>

8pcs

## **STEP 12**



H Flat Head Screw

8pcs

MADE IN VIETNAM

**PAGE 10 OF 11** 



# **ASSEMBLY INSTRUCTIONS**



Remote to conntrol the led light on the Headboard