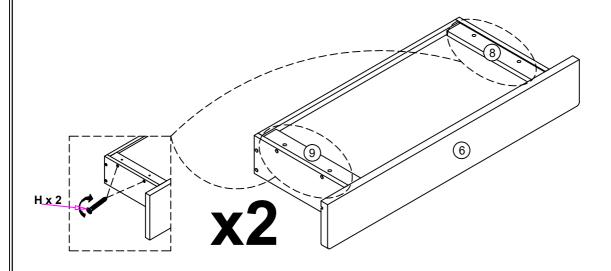

## **ASSEMBLY INSTRUCTIONS**

WF 311489/WF 311490



#### **IMPORTANT NOTE**

- \*\*PLACE ALL PARTS ON A CLEAN AND SMOOTH SURFACE SUCH AS A RUG OR CARPET TO AVOID THE PARTS FROM BEING SCRATCHED
- \*\* BEFORE YOU BEGIN , KINDY FOLLOW THE ASSEMBLY INSTRUCTIONS STEP BY STEP
- \*\*DO NOT TIGHTEN ALL SCREWS AND BOLTS UNTIL THE BED IS FULLY SET-UP

MADE IN VIETNAM



# **ASSEMBLY INSTRUCTION**

WF 311489/WF 311490



MADE IN VIETNAM

**PAGE 3 OF 11** 

## **ASSEMBLY INSTRUCTIONS**

WF 311489/WF 311490



MADE IN VIETNAM PAGE 4 OF 11







# STEP 6



I Plastic Button (10x10mmx10mm) 8pcs







#### **STEP 1**1



F Flat Head Screw (m4x30mm)

<del>| mmmm></del>

8pcs

## **STEP 12**



H Flat Head Screw

8pcs

MADE IN VIETNAM

**PAGE 10 OF 11** 



# **ASSEMBLY INSTRUCTIONS**



Remote to conntrol the led light on the Headboard