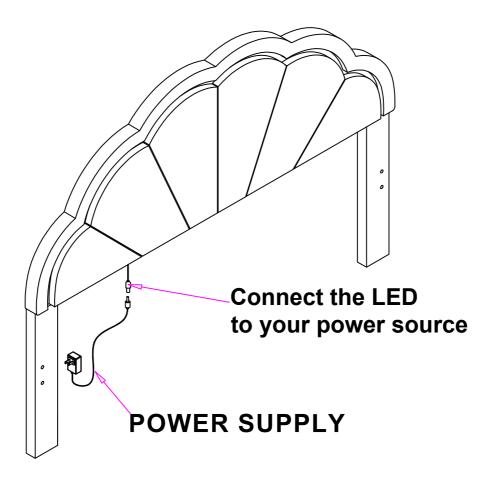

## **ASSEMBLY INSTRUCTIONS**

WF 311489/WF 311490



#### **IMPORTANT NOTE**

- \*\*PLACE ALL PARTS ON A CLEAN AND SMOOTH SURFACE SUCH AS A RUG OR CARPET TO AVOID THE PARTS FROM BEING SCRATCHED
- \*\* BEFORE YOU BEGIN , KINDY FOLLOW THE ASSEMBLY INSTRUCTIONS STEP BY STEP
- \*\*DO NOT TIGHTEN ALL SCREWS AND BOLTS UNTIL THE BED IS FULLY SET-UP

MADE IN VIETNAM



# **ASSEMBLY INSTRUCTION**

WF 311489/WF 311490



MADE IN VIETNAM

**PAGE 3 OF 11** 

## **ASSEMBLY INSTRUCTIONS**

WF 311489/WF 311490



MADE IN VIETNAM PAGE 4 OF 11







# STEP 6



I Plastic Button (10x10mmx10mm) 8pcs







#### **STEP 1**1



F Flat Head Screw (m4x30mm)

<del>| mmmm></del>

8pcs

## **STEP 12**



H Flat Head Screw

8pcs

MADE IN VIETNAM

**PAGE 10 OF 11** 



# **ASSEMBLY INSTRUCTIONS**



Remote to conntrol the led light on the Headboard