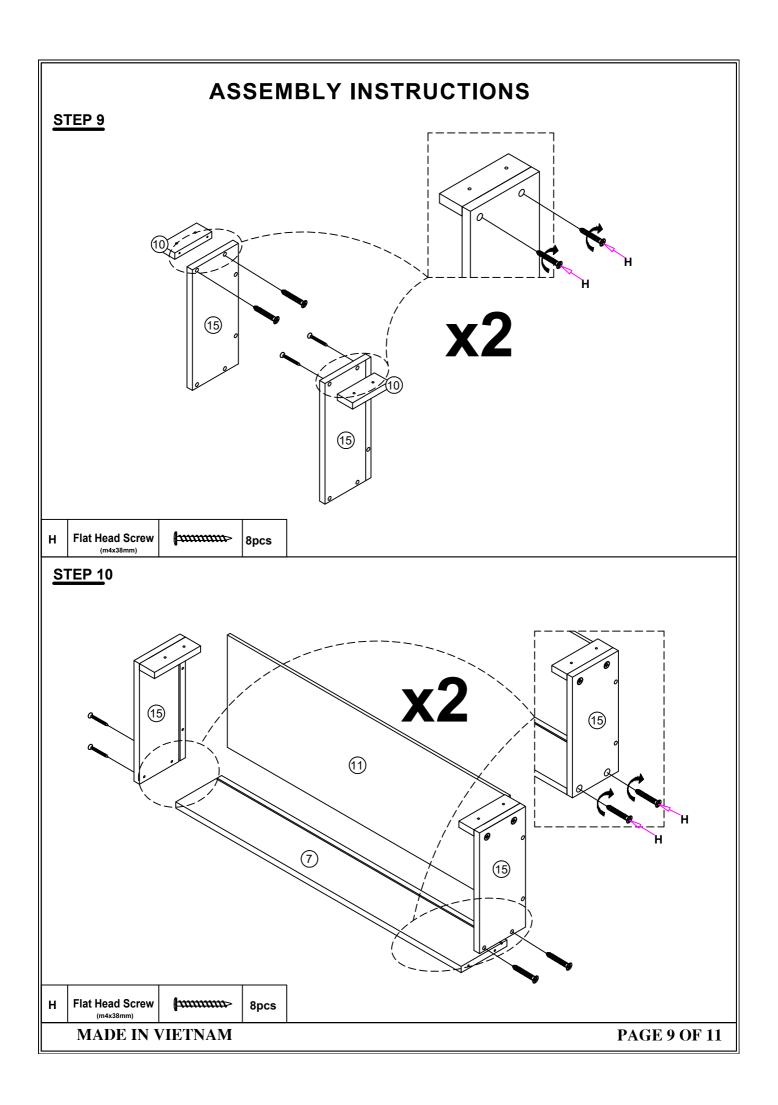

## **ASSEMBLY INSTRUCTIONS**

WF 311489/WF 311490



#### **IMPORTANT NOTE**

- \*\*PLACE ALL PARTS ON A CLEAN AND SMOOTH SURFACE SUCH AS A RUG OR CARPET TO AVOID THE PARTS FROM BEING SCRATCHED
- \*\* BEFORE YOU BEGIN , KINDY FOLLOW THE ASSEMBLY INSTRUCTIONS STEP BY STEP
- \*\*DO NOT TIGHTEN ALL SCREWS AND BOLTS UNTIL THE BED IS FULLY SET-UP

MADE IN VIETNAM



# **ASSEMBLY INSTRUCTION**

WF 311489/WF 311490



MADE IN VIETNAM

**PAGE 3 OF 11** 

## **ASSEMBLY INSTRUCTIONS**

WF 311489/WF 311490



MADE IN VIETNAM PAGE 4 OF 11







# STEP 6



I Plastic Button (10x10mmx10mm) 8pcs







#### **STEP 1**1



F Flat Head Screw (m4x30mm)

<del>| mmmm></del>

8pcs

## **STEP 12**



H Flat Head Screw

8pcs

MADE IN VIETNAM

**PAGE 10 OF 11** 



# **ASSEMBLY INSTRUCTIONS**



Remote to conntrol the led light on the Headboard