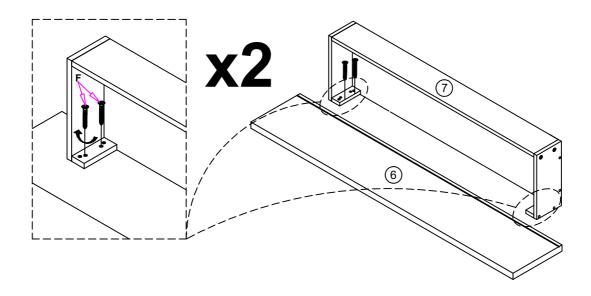

## **ASSEMBLY INSTRUCTIONS**

WF 311489/WF 311490



#### **IMPORTANT NOTE**

- \*\*PLACE ALL PARTS ON A CLEAN AND SMOOTH SURFACE SUCH AS A RUG OR CARPET TO AVOID THE PARTS FROM BEING SCRATCHED
- \*\* BEFORE YOU BEGIN , KINDY FOLLOW THE ASSEMBLY INSTRUCTIONS STEP BY STEP
- \*\*DO NOT TIGHTEN ALL SCREWS AND BOLTS UNTIL THE BED IS FULLY SET-UP

MADE IN VIETNAM



# **ASSEMBLY INSTRUCTION**

WF 311489/WF 311490



MADE IN VIETNAM

**PAGE 3 OF 11** 

## **ASSEMBLY INSTRUCTIONS**

WF 311489/WF 311490



MADE IN VIETNAM PAGE 4 OF 11







# STEP 6



I Plastic Button (10x10mmx10mm) 8pcs







#### **STEP 1**1



F Flat Head Screw (m4x30mm)

<del>| mmmm></del>

8pcs

## **STEP 12**



H Flat Head Screw

8pcs

MADE IN VIETNAM

**PAGE 10 OF 11** 



# **ASSEMBLY INSTRUCTIONS**



Remote to conntrol the led light on the Headboard