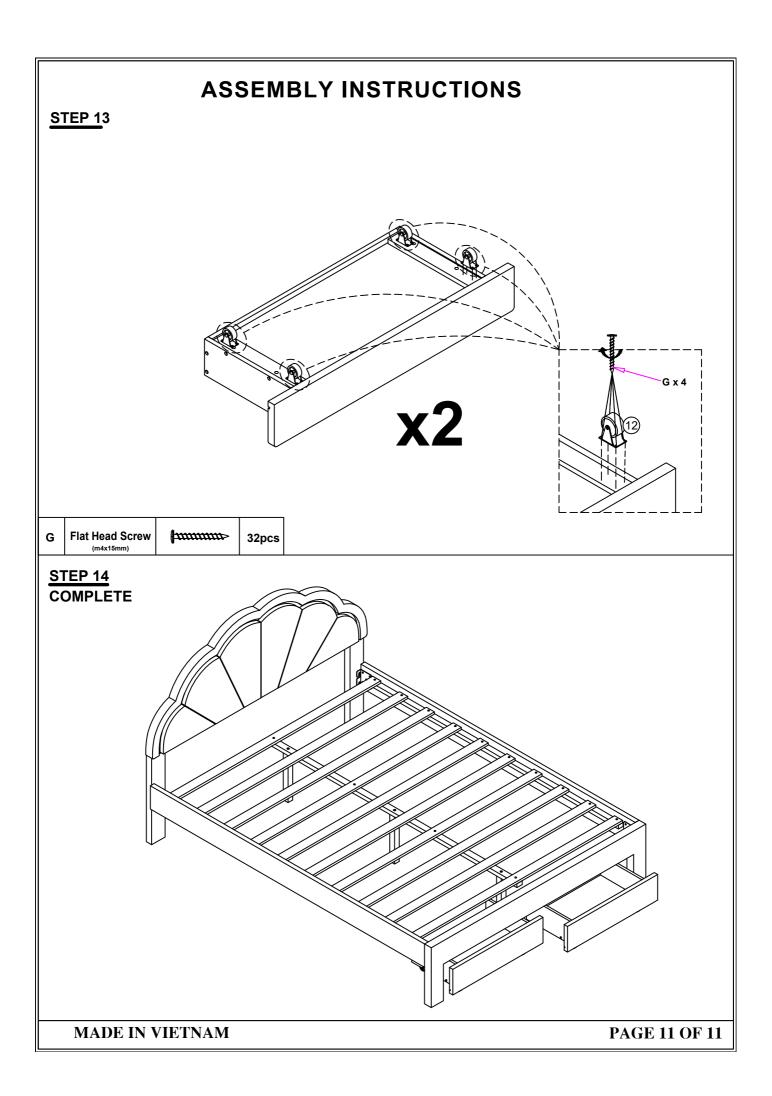

## **ASSEMBLY INSTRUCTIONS**

WF 311489/WF 311490



#### **IMPORTANT NOTE**

- \*\*PLACE ALL PARTS ON A CLEAN AND SMOOTH SURFACE SUCH AS A RUG OR CARPET TO AVOID THE PARTS FROM BEING SCRATCHED
- \*\* BEFORE YOU BEGIN , KINDY FOLLOW THE ASSEMBLY INSTRUCTIONS STEP BY STEP
- \*\*DO NOT TIGHTEN ALL SCREWS AND BOLTS UNTIL THE BED IS FULLY SET-UP

MADE IN VIETNAM



# **ASSEMBLY INSTRUCTION**

WF 311489/WF 311490



MADE IN VIETNAM

**PAGE 3 OF 11** 

## **ASSEMBLY INSTRUCTIONS**

WF 311489/WF 311490



MADE IN VIETNAM PAGE 4 OF 11







# STEP 6



I Plastic Button (10x10mmx10mm) 8pcs







#### **STEP 1**1



F Flat Head Screw (m4x30mm)

<del>| mmmm></del>

8pcs

## **STEP 12**



H Flat Head Screw

8pcs

MADE IN VIETNAM

**PAGE 10 OF 11** 



# **ASSEMBLY INSTRUCTIONS**



Remote to conntrol the led light on the Headboard