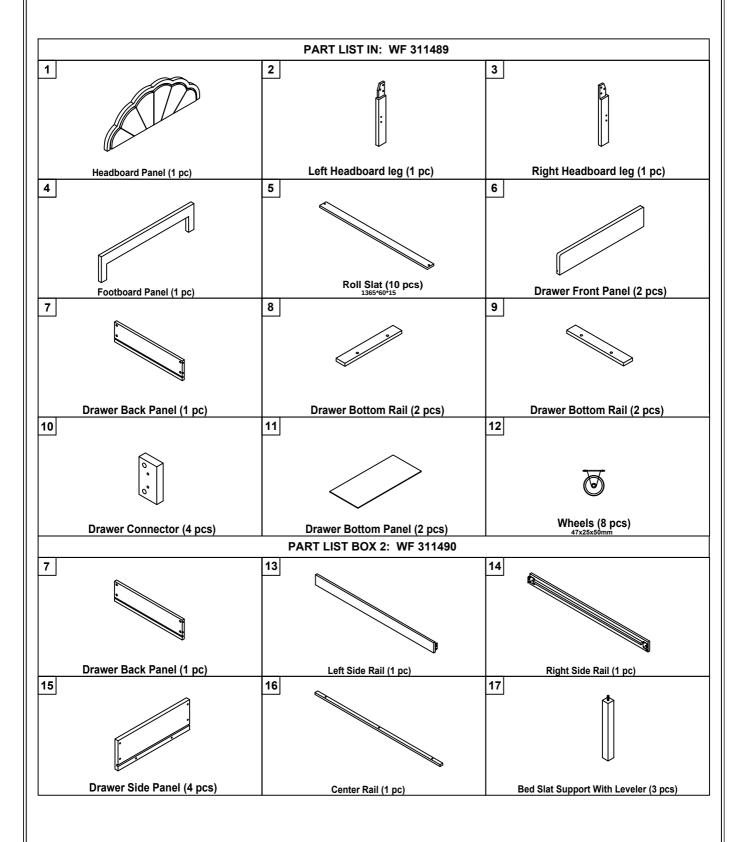

## **ASSEMBLY INSTRUCTIONS**

WF 311489/WF 311490



#### **IMPORTANT NOTE**

- \*\*PLACE ALL PARTS ON A CLEAN AND SMOOTH SURFACE SUCH AS A RUG OR CARPET TO AVOID THE PARTS FROM BEING SCRATCHED
- \*\* BEFORE YOU BEGIN , KINDY FOLLOW THE ASSEMBLY INSTRUCTIONS STEP BY STEP
- \*\*DO NOT TIGHTEN ALL SCREWS AND BOLTS UNTIL THE BED IS FULLY SET-UP

MADE IN VIETNAM



# **ASSEMBLY INSTRUCTION**

WF 311489/WF 311490



MADE IN VIETNAM

**PAGE 3 OF 11** 

## **ASSEMBLY INSTRUCTIONS**

WF 311489/WF 311490



MADE IN VIETNAM PAGE 4 OF 11







# STEP 6



I Plastic Button (10x10mmx10mm) 8pcs







#### **STEP 1**1



F Flat Head Screw (m4x30mm)

<del>| mmmm></del>

8pcs

## **STEP 12**



H Flat Head Screw

8pcs

MADE IN VIETNAM

**PAGE 10 OF 11** 



# **ASSEMBLY INSTRUCTIONS**



Remote to conntrol the led light on the Headboard