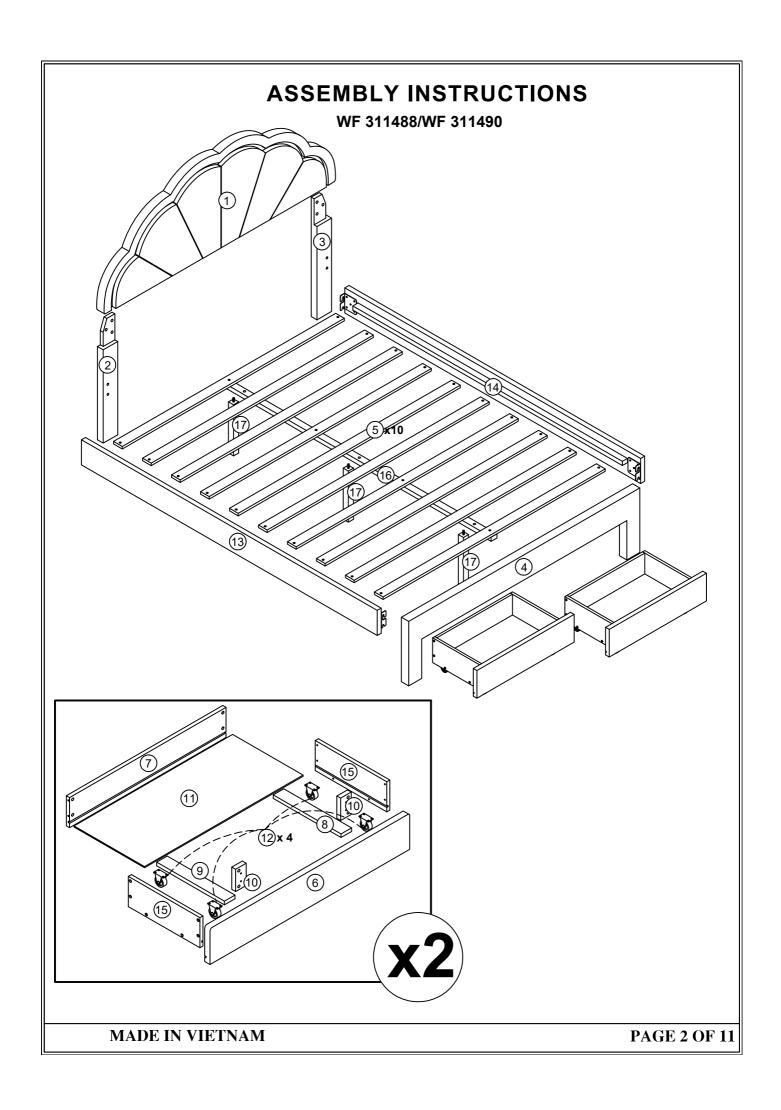

## **ASSEMBLY INSTRUCTIONS**

WF 311489/WF 311490



#### **IMPORTANT NOTE**

- \*\*PLACE ALL PARTS ON A CLEAN AND SMOOTH SURFACE SUCH AS A RUG OR CARPET TO AVOID THE PARTS FROM BEING SCRATCHED
- \*\* BEFORE YOU BEGIN , KINDY FOLLOW THE ASSEMBLY INSTRUCTIONS STEP BY STEP
- \*\*DO NOT TIGHTEN ALL SCREWS AND BOLTS UNTIL THE BED IS FULLY SET-UP

MADE IN VIETNAM



# **ASSEMBLY INSTRUCTION**

WF 311489/WF 311490



MADE IN VIETNAM

**PAGE 3 OF 11** 

## **ASSEMBLY INSTRUCTIONS**

WF 311489/WF 311490



MADE IN VIETNAM PAGE 4 OF 11







# STEP 6



I Plastic Button (10x10mmx10mm) 8pcs







#### **STEP 1**1



F Flat Head Screw (m4x30mm)

<del>| mmmm></del>

8pcs

## **STEP 12**



H Flat Head Screw

8pcs

MADE IN VIETNAM

**PAGE 10 OF 11** 



# **ASSEMBLY INSTRUCTIONS**



Remote to conntrol the led light on the Headboard