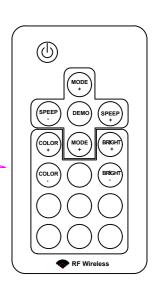

1489/WF 311490



#### **IMPORTANT NOTE**

- \*\*PLACE ALL PARTS ON A CLEAN AND SMOOTH SURFACE SUCH AS A RUG OR CARPET TO AVOID THE PARTS FROM BEING SCRATCHED
- \*\* BEFORE YOU BEGIN , KINDY FOLLOW THE ASSEMBLY INSTRUCTIONS STEP BY STEP
- \*\*DO NOT TIGHTEN ALL SCREWS AND BOLTS UNTIL THE BED IS FULLY SET-UP

MADE IN VIETNAM



# **ASSEMBLY INSTRUCTION**

WF 311489/WF 311490



MADE IN VIETNAM

**PAGE 3 OF 11** 

## **ASSEMBLY INSTRUCTIONS**

WF 311489/WF 311490



MADE IN VIETNAM PAGE 4 OF 11







# STEP 6



I Plastic Button (10x10mmx10mm) 8pcs







#### **STEP 1**1



F Flat Head Screw (m4x30mm)

<del>| mmmm></del>

8pcs

## **STEP 12**



H Flat Head Screw

8pcs

MADE IN VIETNAM

**PAGE 10 OF 11** 



# **ASSEMBLY INSTRUCTIONS**



Remote to conntrol the led light on the Headboard