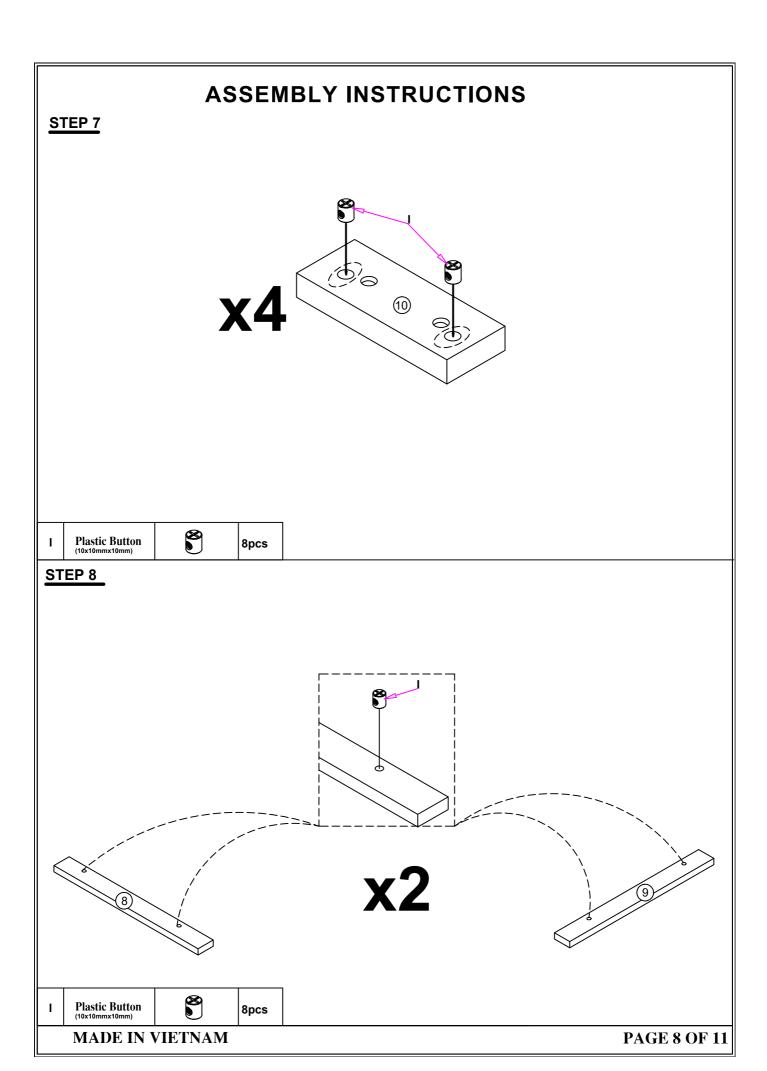

## **ASSEMBLY INSTRUCTIONS**

WF 311489/WF 311490



#### **IMPORTANT NOTE**

- \*\*PLACE ALL PARTS ON A CLEAN AND SMOOTH SURFACE SUCH AS A RUG OR CARPET TO AVOID THE PARTS FROM BEING SCRATCHED
- \*\* BEFORE YOU BEGIN , KINDY FOLLOW THE ASSEMBLY INSTRUCTIONS STEP BY STEP
- \*\*DO NOT TIGHTEN ALL SCREWS AND BOLTS UNTIL THE BED IS FULLY SET-UP

MADE IN VIETNAM



# **ASSEMBLY INSTRUCTION**

WF 311489/WF 311490



MADE IN VIETNAM

**PAGE 3 OF 11** 

## **ASSEMBLY INSTRUCTIONS**

WF 311489/WF 311490



MADE IN VIETNAM PAGE 4 OF 11







# STEP 6



I Plastic Button (10x10mmx10mm) 8pcs







#### **STEP 1**1



F Flat Head Screw (m4x30mm)

<del>| mmmm></del>

8pcs

## **STEP 12**



H Flat Head Screw

8pcs

MADE IN VIETNAM

**PAGE 10 OF 11** 



# **ASSEMBLY INSTRUCTIONS**



Remote to conntrol the led light on the Headboard