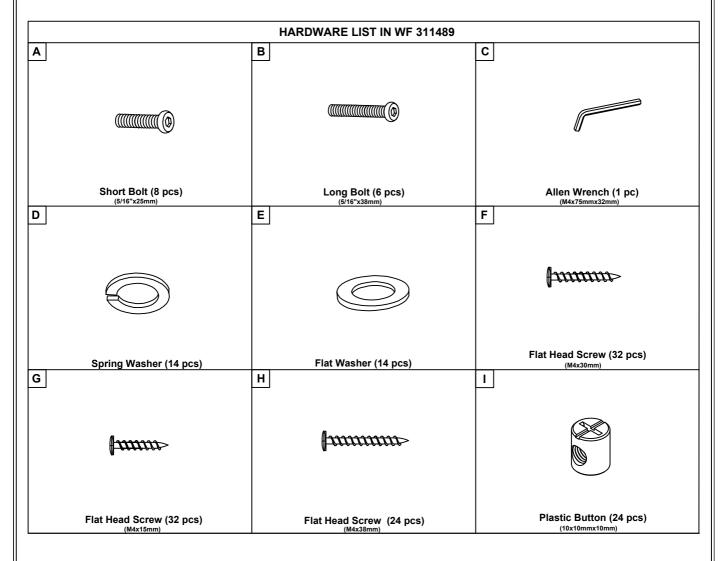

## **ASSEMBLY INSTRUCTIONS**

WF 311489/WF 311490



#### **IMPORTANT NOTE**

- \*\*PLACE ALL PARTS ON A CLEAN AND SMOOTH SURFACE SUCH AS A RUG OR CARPET TO AVOID THE PARTS FROM BEING SCRATCHED
- \*\* BEFORE YOU BEGIN , KINDY FOLLOW THE ASSEMBLY INSTRUCTIONS STEP BY STEP
- \*\*DO NOT TIGHTEN ALL SCREWS AND BOLTS UNTIL THE BED IS FULLY SET-UP

MADE IN VIETNAM



# **ASSEMBLY INSTRUCTION**

WF 311489/WF 311490



MADE IN VIETNAM

**PAGE 3 OF 11** 

## **ASSEMBLY INSTRUCTIONS**

WF 311489/WF 311490



MADE IN VIETNAM PAGE 4 OF 11







# STEP 6



I Plastic Button (10x10mmx10mm) 8pcs







#### **STEP 1**1



F Flat Head Screw (m4x30mm)

<del>| mmmm></del>

8pcs

## **STEP 12**



H Flat Head Screw

8pcs

MADE IN VIETNAM

**PAGE 10 OF 11** 



# **ASSEMBLY INSTRUCTIONS**



Remote to conntrol the led light on the Headboard