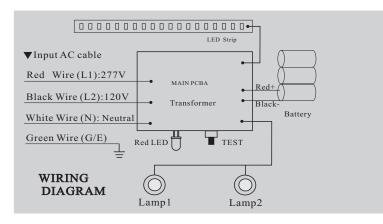

### EM114

## EM119

#### WARNING:

Unused wires must be capped using using enclosed wire nuts.