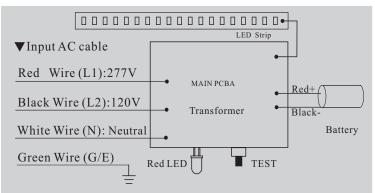

## EM110

#### WARNING:

Unused wires must be capped using using enclosed wire nuts.