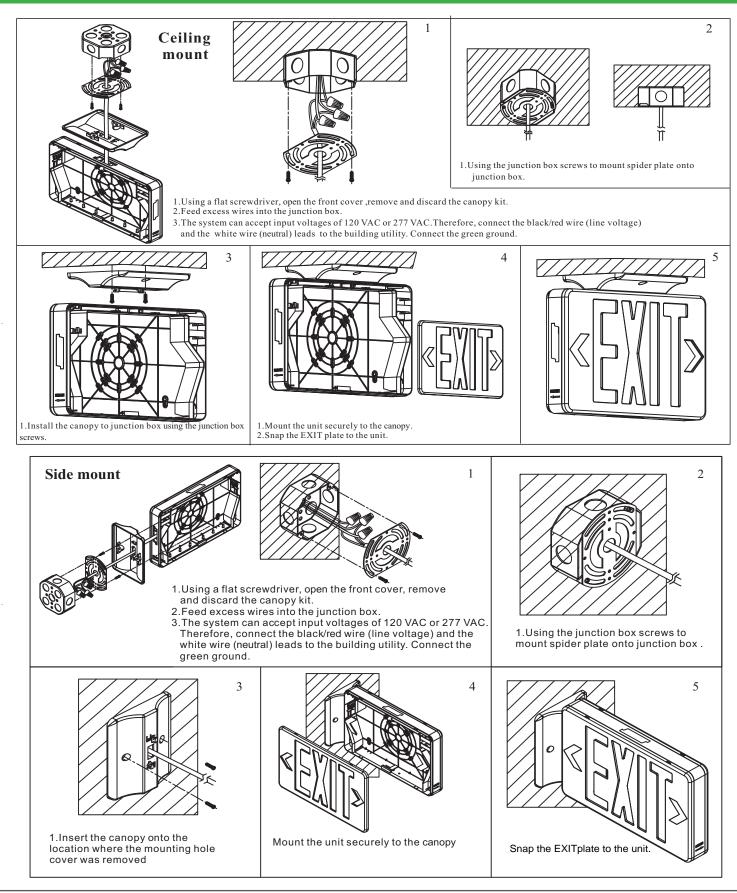

## **INSTRUCTIONS** :

#### WSD-EM110:

#### **INSTALLATION(J-BOX MOUNTING)**:

- 1 Feed fixture leads through main bottom case and connect AC power supply (Fig A).
- 2 Connect wires through J-Box .Place bottom case on J-Box and secure with screws.
- 3 Connect battery only when continuous AC power can be provided to the unit(Fig B) .

4 Align snaps and push housing directly onto main bottom case (Fig C) apply continuous AC power and press "TEST" button to check lamps.

#### WARNING:

Unused wires must be capped using using enclosed wire nuts.