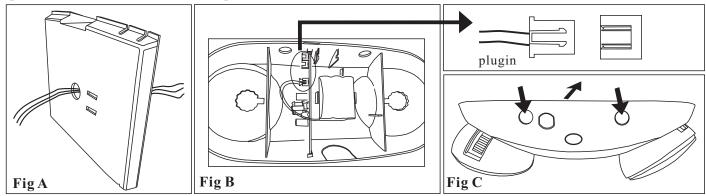

#### **INSTALLATION(J-BOX MOUNTING)**:

- 1 Feed fixture leads through main bottom case and connect AC power supply (Fig A).
- 2 Connect wires through J-Box .Place bottom case on J-Box and secure with screws.
- 3 Connect battery only when continuous AC power can be provided to the unit(Fig B) .

4 Align snaps and push housing directly onto main bottom case (Fig C) apply continuous AC power and press "TEST" button to check lamps.