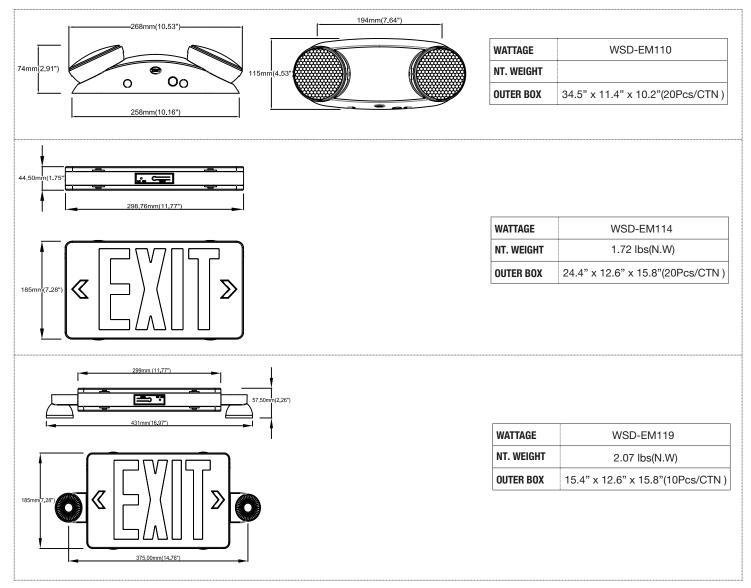

#### **DIMENSION:**

#### **PRODUCT DISPLAY:**

EM110

<-

EM114

Standard:Double-sided display

|                     |                    | SPECIFICATION           |       |                       |
|---------------------|--------------------|-------------------------|-------|-----------------------|
| ТҮРЕ                | WSD-EM110          | WSD-EM114               |       | WSD-EM119             |
| WORKING VOLTAGE     | 120-277V 50Hz/60Hz | 120V / 277V 50Hz/60Hz   |       | 120V / 277V 50Hz/60Hz |
| EFFICACY            | 0.97               |                         | 0.86  |                       |
| INPUT WATTAGE       | 4.5W               |                         | 5W    |                       |
| INPUT CURRENT       | 0.03A              |                         | 0.04A |                       |
| RECHARGE TIME       |                    | 24 Hours                |       |                       |
| OUTPUT WATTAGE      | 2W                 | 1W                      |       | 2W                    |
| EMERGENCY DURATION  |                    | ≥90 Mins                |       |                       |
| BATTERY             | 3.6V 600 mA h      | 1.2V 800 mA h           |       | 3.6V 1000 mA h        |
| LUMEN               | 300lm              | NONE                    |       | 250lm                 |
| ENVIRONMENT         |                    | DAMP                    |       |                       |
| WORKING TEMPERATURE |                    | 5°C ~ 30°C              |       |                       |
| CERTIFICATION       |                    | ETL                     |       |                       |
| CABLE               |                    | Input Connect, No cable |       |                       |
| WARRANTY            |                    | 2 year limited          |       |                       |