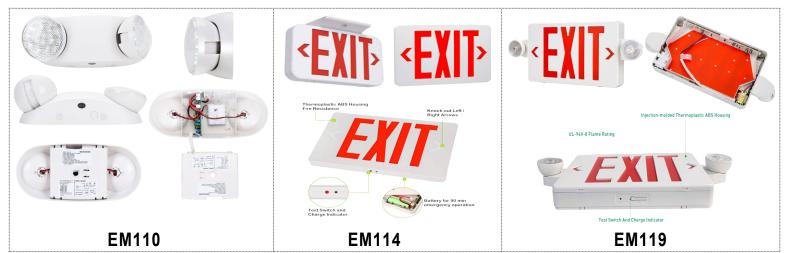

# **TYPE: EM110,EM114,EM119**

LED Emergency Light accord with US STANDARD - Injection-molded, flame-retardant and high impact thermoplastic housing. 120V/277V AC universal voltage operation.This exit sign with design is great for placing on doorways, isles, restaurant, office building and warehouses.

#### **PRODUCT DISPLAY:**

EM110

<-

EM114

Standard:Double-sided display

|                     |                    | SPECIFICATION           |       |                       |
|---------------------|--------------------|-------------------------|-------|-----------------------|
| ТҮРЕ                | WSD-EM110          | WSD-EM114               |       | WSD-EM119             |
| WORKING VOLTAGE     | 120-277V 50Hz/60Hz | 120V / 277V 50Hz/60Hz   |       | 120V / 277V 50Hz/60Hz |
| EFFICACY            | 0.97               |                         | 0.86  |                       |
| INPUT WATTAGE       | 4.5W               |                         | 5W    |                       |
| INPUT CURRENT       | 0.03A              |                         | 0.04A |                       |
| RECHARGE TIME       |                    | 24 Hours                |       |                       |
| OUTPUT WATTAGE      | 2W                 | 1W                      |       | 2W                    |
| EMERGENCY DURATION  |                    | ≥90 Mins                |       |                       |
| BATTERY             | 3.6V 600 mA h      | 1.2V 800 mA h           |       | 3.6V 1000 mA h        |
| LUMEN               | 300lm              | NONE                    |       | 250lm                 |
| ENVIRONMENT         |                    | DAMP                    |       |                       |
| WORKING TEMPERATURE |                    | 5°C ~ 30°C              |       |                       |
| CERTIFICATION       |                    | ETL                     |       |                       |
| CABLE               |                    | Input Connect, No cable |       |                       |
| WARRANTY            |                    | 2 year limited          |       |                       |

### **ACCESSORIES (Standard)**

EM114/EM119

EM110