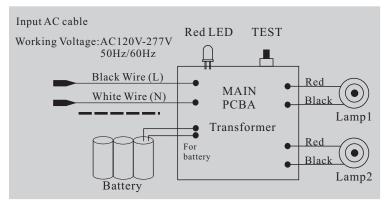

## WIRING DIAGRAM:

#### **INSTALLATION(J-BOX MOUNTING)**:

- 1 Feed fixture leads through main bottom case and connect AC power supply (Fig A).
- 2 Connect wires through J-Box .Place bottom case on J-Box and secure with screws.
- 3 Connect battery only when continuous AC power can be provided to the unit(Fig B) .

4 Align snaps and push housing directly onto main bottom case (Fig C) apply continuous AC power and press "TEST" button to check lamps.

#### WARNING:

Unused wires must be capped using using enclosed wire nuts.