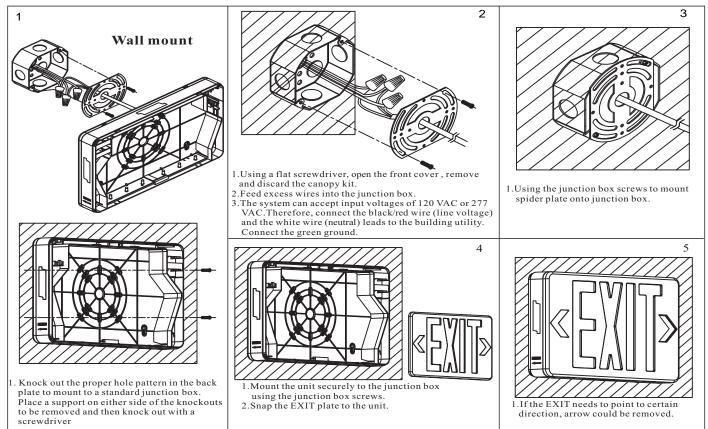

#### **INSTALLATION(J-BOX MOUNTING)**:

- 1 Feed fixture leads through main bottom case and connect AC power supply (Fig A).
- 2 Connect wires through J-Box .Place bottom case on J-Box and secure with screws.
- 3 Connect battery only when continuous AC power can be provided to the unit(Fig B) .

4 Align snaps and push housing directly onto main bottom case (Fig C) apply continuous AC power and press "TEST" button to check lamps.