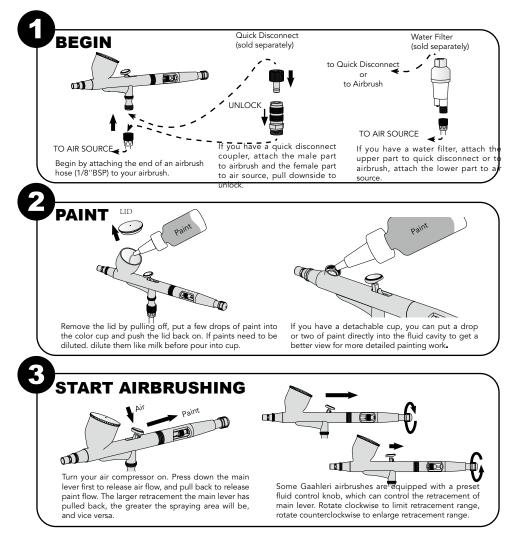

## GAAHLERI QUICK START GUIDE For Gaahleri Airbrush CS-30, GHPM-65

ATTENTION

- 1. Please do some test on paper before painting. Use a tiny bits of paint or water.
- 2. DO NOT spray noxious, flammable, explosive material.
- 3. After finishing the work, please clean the airbrush (use airbrush cleaner).