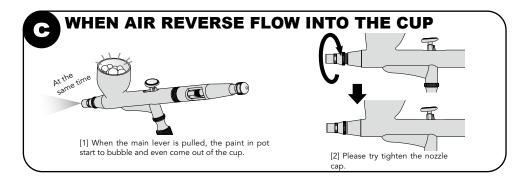

## GAAHLERI QUICK START GUIDE For Gaahleri Airbrush CS-30, GHPM-65

ATTENTION

- 1. Please do some test on paper before painting. Use a tiny bits of paint or water.
- 2. DO NOT spray noxious, flammable, explosive material.
- 3. After finishing the work, please clean the airbrush (use airbrush cleaner).