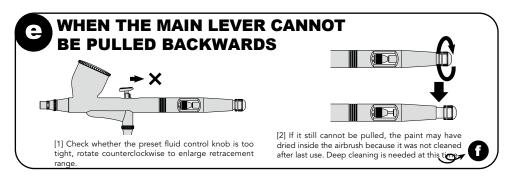

## GAAHLERI QUICK START GUIDE For Gaahleri Airbrush CS-30, GHPM-65

ATTENTION

- 1. Please do some test on paper before painting. Use a tiny bits of paint or water.
- 2. DO NOT spray noxious, flammable, explosive material.
- 3. After finishing the work, please clean the airbrush (use airbrush cleaner).