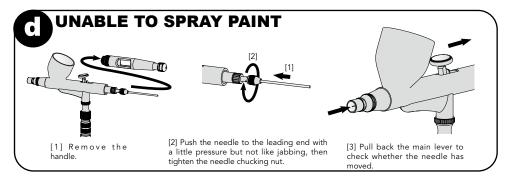

## GAAHLERI QUICK START GUIDE For Gaahleri Airbrush CS-30, GHPM-65

ATTENTION

- 1. Please do some test on paper before painting. Use a tiny bits of paint or water.
- 2. DO NOT spray noxious, flammable, explosive material.
- 3. After finishing the work, please clean the airbrush (use airbrush cleaner).