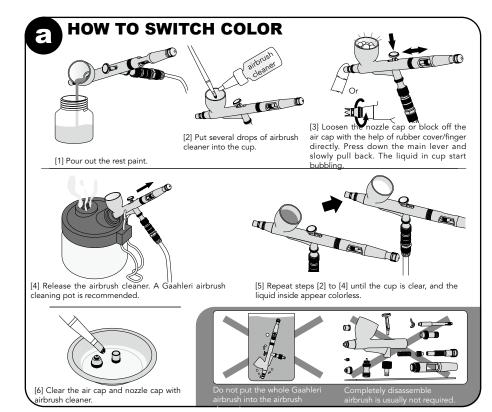

## GAAHLERI QUICK START GUIDE For Gaahleri Airbrush CS-30, GHPM-65

ATTENTION

- 1. Please do some test on paper before painting. Use a tiny bits of paint or water.
- 2. DO NOT spray noxious, flammable, explosive material.
- 3. After finishing the work, please clean the airbrush (use airbrush cleaner).

4. Please take care when cleaning the needle and nozzle. Otherwise it may cause poor spraying effect, or even hurt yourself.

- 5. When not using Gaahleri airbrush for a long time, please clean it totally and place in good conditions.
- 6. Gaahleri airbrush is already pre-installed and full tested. If you have any question, please contact us through the email address provided at the end of manual.