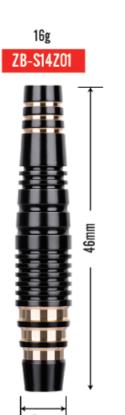

### **BRASS** SOFT DART BARREL

The world's most popular brass darts.

The range of superb quality darts offers a fine choice of weights and styles.

ZB-S01Z04B

ZB-S01Z04C

ZB-S01Z04D

ZB-S02K3

ZB-S02R1