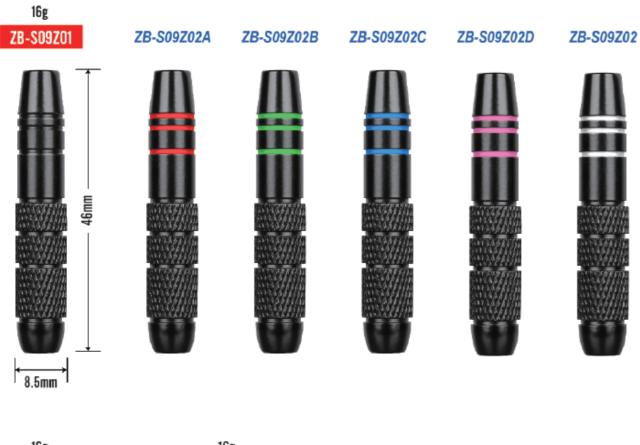

# NICKEL PLATED SOFT DART BARREL

Which allows the darts to be aggressively knurled, giving a non-slip grip over the entire length of the barrel.

#### **Parameter**

| Weight  | 16g  | 18g  | 20g   |  |
|---------|------|------|-------|--|
| Length  | 49mm | 50mm | 54mm  |  |
| Max dia | 8mm  | 8mm  | 8.5mm |  |

| Weight  | 7g     | 8g     | 10g    | 12g   | 14g  |
|---------|--------|--------|--------|-------|------|
| Length  | 32.5mm | 36.5mm | 38.5mm | 44mm  | 44mm |
| Max dia | 7mm    | 7mm    | 7.5mm  | 7.5mm | 8mm  |