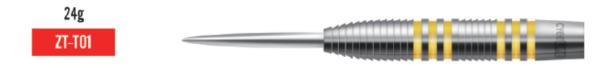

## TUNGSTEN STEEL DART BARREL

#### 90% TUNGSTEN

Due to the high density of tungsten, The barrels can be made smaller.

OEM accepted, it can be customized and processed according to design drawings.

40% Tungsten -97% Tungsten

#### **Parameter**

| Weight (Barrel+Steel tip )          | 22g    | 24g    |  |
|-------------------------------------|--------|--------|--|
| Length ( Barrel without steel tip ) | 50.5mm | 50.5mm |  |
| Max dia                             | 6.6mm  | 7mm    |  |