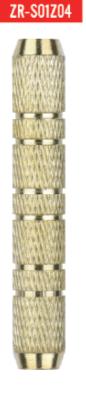

### **BRASS** SOFT DART BARREL

The world's most popular brass darts.

The range of superb quality darts offers a fine choice of weights and styles.

ZB-S01Z04B

ZB-S01Z04C

ZB-S01Z04D

ZB-S02K3

ZB-S02R1