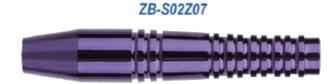

### **BRASS** SOFT DART BARREL

The world's most popular brass darts.

The range of superb quality darts offers a fine choice of weights and styles.

ZB-S01Z04B

ZB-S01Z04C

ZB-S01Z04D

ZB-S02K3

ZB-S02R1