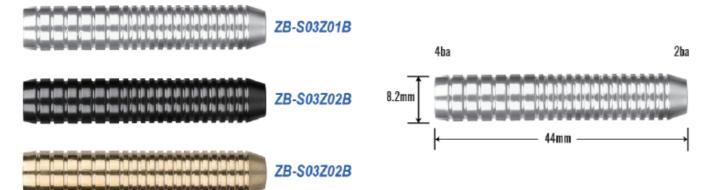

#### ZB-SO3Z A 2ba + 2ba BARREL-15g

ZB-S03Z03A

ZB-S02Z09A

ZB-S02Z09B

ZB-S02Z09C

ZB-S02Z09D

ZB-S02Z11B

ZB-S03Z05A1