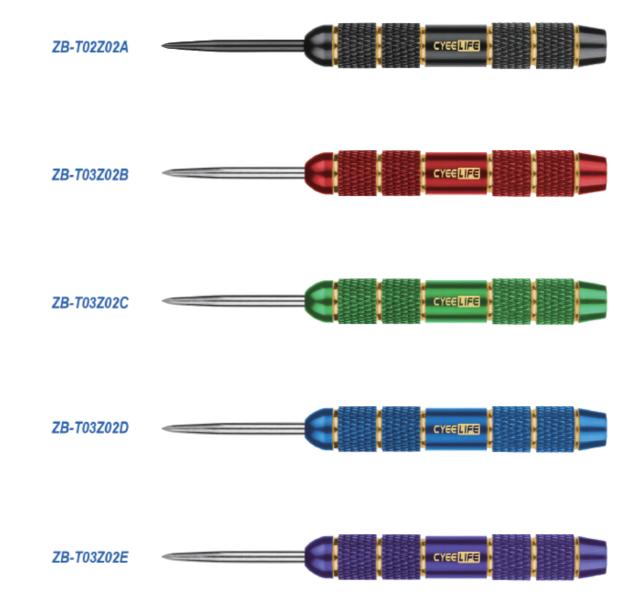

### **PURE BRASS** STEEL DART BARREL

Black PVD Coated & The Grooves can paint the colors as you demand.

8.4mm

8.5mm

8.6mm

| ZB-T03Z02A | 9.3mm<br>↓ 53mm |
|------------|-----------------|
| ZB-T03Z02B |                 |
| ZB-T03Z02C |                 |
| ZB-T03Z02D |                 |
| ZB-T03Z02E |                 |
| ZB-T03Z02F |                 |
| ZB-703Z02G |                 |