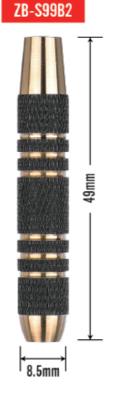

FE



#### ZB-SO3Z A 2ba + 2ba BARREL-15g













ZB-S03Z03A











ZB-S02Z09A

ZB-S02Z09B

ZB-S02Z09C

ZB-S02Z09D

ZB-S02Z11B



ZB-S03Z05A1









#### CYEELIFE

#### ZB-S03Z B 4ba + 4ba BARREL-15g





#### ZB S03Z C 2ba + 4ba BARREL-15g







































16g

ZB-S99B3



# NICKEL PLATED STEEL DART BARREL

OEM accepted, it can be customized and processed according to design drawings.



#### **Parameter**

| Weight (Barrel+Steel tip)         | 18g  | 20g    | 22g   | 28g    | 32g    | 38g  |
|-----------------------------------|------|--------|-------|--------|--------|------|
| Length (Barrel without steel tip) | 50mm | 50.5mm | 55mm  | 55.5mm | 58.6mm | 57mm |
| Max dia                           | 8mm  | 8.5mm  | 8.5mm | 9.5mm  | 10mm   | 11mm |









18g







#### **Parameter**

| Weight (Barrel+Steel tip)         | 20g  | 26g   |  |
|-----------------------------------|------|-------|--|
| Length (Barrel without steel tip) | 51mm | 58mm  |  |
| Max dia                           | 9mm  | 9.5mm |  |





#### **Parameter**

| Weight (Barrel+Steel tip)           | 20g   | 22g  |  |
|-------------------------------------|-------|------|--|
| Length ( Barrel without steel tip ) | 53mm  | 53mm |  |
| Max dia                             | 8.5mm | 9mm  |  |



CYEELIFE



















20g

ZR-T11Z01

20g

ZR-T11Z03

20g ZR-T12Z01

20g

ZR-T13Z01

22g

ZR-T14Z01

Max dia

CYEELIFE

8.5mm

8.5mm

9mm

8.5mm

8.5mm

56mm

56mm

53mm

58mm

58mm



### **PURE BRASS** STEEL DART BARREL

Black PVD Coated & The Grooves can paint the colors as