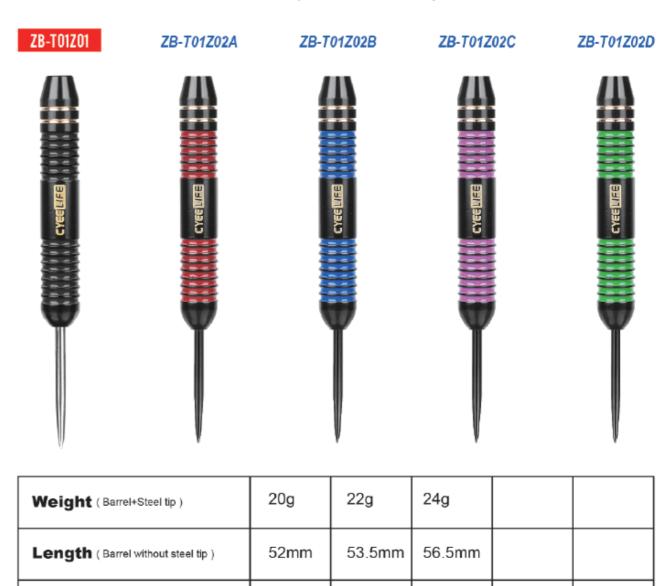

# NICKEL PLATED STEEL DART BARREL

OEM accepted, it can be customized and processed according to design drawings.

#### **Parameter**

| Weight (Barrel+Steel tip)         | 18g  | 20g    | 22g   | 28g    | 32g    | 38g  |
|-----------------------------------|------|--------|-------|--------|--------|------|
| Length (Barrel without steel tip) | 50mm | 50.5mm | 55mm  | 55.5mm | 58.6mm | 57mm |
| Max dia                           | 8mm  | 8.5mm  | 8.5mm | 9.5mm  | 10mm   | 11mm |