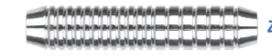

# NICKEL PLATED SOFT DART BARREL

Which allows the darts to be aggressively knurled, giving a non-slip grip over the entire length of the barrel.

#### **Parameter**

| Weight  | 16g  | 18g  | 20g   |  |
|---------|------|------|-------|--|
| Length  | 49mm | 50mm | 54mm  |  |
| Max dia | 8mm  | 8mm  | 8.5mm |  |

| Weight  | 7g     | 8g     | 10g    | 12g   | 14g  |
|---------|--------|--------|--------|-------|------|
| Length  | 32.5mm | 36.5mm | 38.5mm | 44mm  | 44mm |
| Max dia | 7mm    | 7mm    | 7.5mm  | 7.5mm | 8mm  |