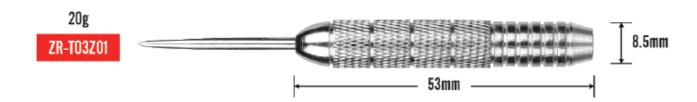

#### **Parameter**

| Weight (Barrel+Steel tip)           | 20g   | 22g  |  |
|-------------------------------------|-------|------|--|
| Length ( Barrel without steel tip ) | 53mm  | 53mm |  |
| Max dia                             | 8.5mm | 9mm  |  |