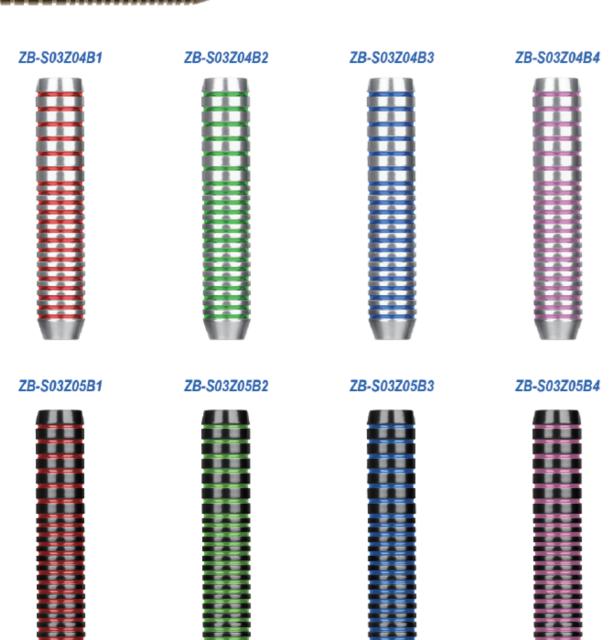

#### ZB-SO3Z A 2ba + 2ba BARREL-15g

ZB-S03Z03A

ZB-S02Z09A

ZB-S02Z09B

ZB-S02Z09C

ZB-S02Z09D

ZB-S02Z11B

ZB-S03Z05A1