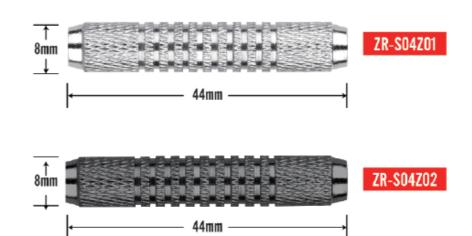

# NICKEL PLATED STEEL DART BARREL

OEM accepted, it can be customized and processed according to design drawings.