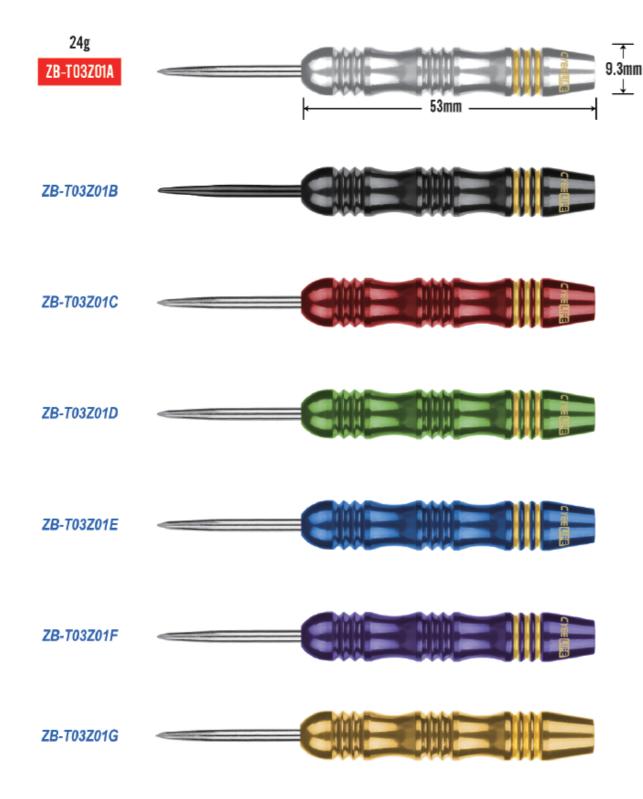

### **PURE BRASS** STEEL DART BARREL

Black PVD Coated & The Grooves can paint the colors as you demand.

8.4mm

8.5mm

8.6mm

| ZB-T03Z02A | 9.3mm<br>↓ 53mm |
|------------|-----------------|
| ZB-T03Z02B |                 |
| ZB-T03Z02C |                 |
| ZB-T03Z02D |                 |
| ZB-T03Z02E |                 |
| ZB-T03Z02F |                 |
| ZB-703Z02G |                 |