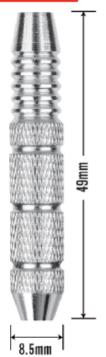

# NICKEL PLATED SOFT DART BARREL

Which allows the darts to be aggressively knurled, giving a non-slip grip over the entire length of the barrel.

#### **Parameter**

| Weight  | 16g  | 18g  | 20g   |  |
|---------|------|------|-------|--|
| Length  | 49mm | 50mm | 54mm  |  |
| Max dia | 8mm  | 8mm  | 8.5mm |  |

| Weight  | 7g     | 8g     | 10g    | 12g   | 14g  |
|---------|--------|--------|--------|-------|------|
| Length  | 32.5mm | 36.5mm | 38.5mm | 44mm  | 44mm |
| Max dia | 7mm    | 7mm    | 7.5mm  | 7.5mm | 8mm  |