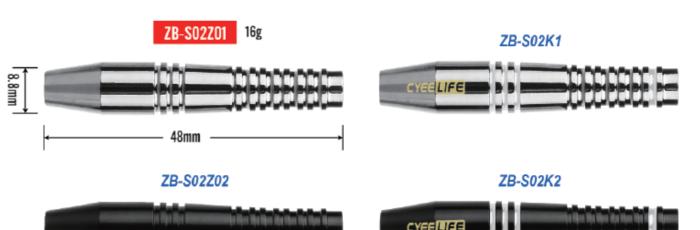

# NICKEL PLATED SOFT DART BARREL

Which allows the darts to be aggressively knurled, giving a non-slip grip over the entire length of the barrel.

#### **Parameter**

| Weight  | 16g  | 18g  | 20g   |  |
|---------|------|------|-------|--|
| Length  | 49mm | 50mm | 54mm  |  |
| Max dia | 8mm  | 8mm  | 8.5mm |  |

| Weight  | 7g     | 8g     | 10g    | 12g   | 14g  |
|---------|--------|--------|--------|-------|------|
| Length  | 32.5mm | 36.5mm | 38.5mm | 44mm  | 44mm |
| Max dia | 7mm    | 7mm    | 7.5mm  | 7.5mm | 8mm  |