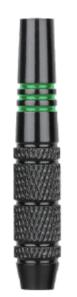

# NICKEL PLATED STEEL DART BARREL

OEM accepted, it can be customized and processed according to design drawings.

#### **Parameter**

| Weight (Barrel+Steel tip)         | 20g  | 26g   |  |
|-----------------------------------|------|-------|--|
| Length (Barrel without steel tip) | 51mm | 58mm  |  |
| Max dia                           | 9mm  | 9.5mm |  |