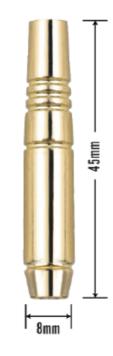

# NICKEL PLATED SOFT DART BARREL

Which allows the darts to be aggressively knurled, giving a non-slip grip over the entire length of the barrel.

#### **Parameter**

| Weight  | 16g  | 18g  | 20g   |  |
|---------|------|------|-------|--|
| Length  | 49mm | 50mm | 54mm  |  |
| Max dia | 8mm  | 8mm  | 8.5mm |  |

| Weight  | 7g     | 8g     | 10g    | 12g   | 14g  |
|---------|--------|--------|--------|-------|------|
| Length  | 32.5mm | 36.5mm | 38.5mm | 44mm  | 44mm |
| Max dia | 7mm    | 7mm    | 7.5mm  | 7.5mm | 8mm  |