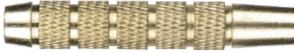

# NICKEL PLATED SOFT DART BARREL

Which allows the darts to be aggressively knurled, giving a non-slip grip over the entire length of the barrel.

#### **Parameter**

| Weight  | 16g  | 18g  | 20g   |  |
|---------|------|------|-------|--|
| Length  | 49mm | 50mm | 54mm  |  |
| Max dia | 8mm  | 8mm  | 8.5mm |  |

| Weight  | 7g     | 8g     | 10g    | 12g   | 14g  |
|---------|--------|--------|--------|-------|------|
| Length  | 32.5mm | 36.5mm | 38.5mm | 44mm  | 44mm |
| Max dia | 7mm    | 7mm    | 7.5mm  | 7.5mm | 8mm  |