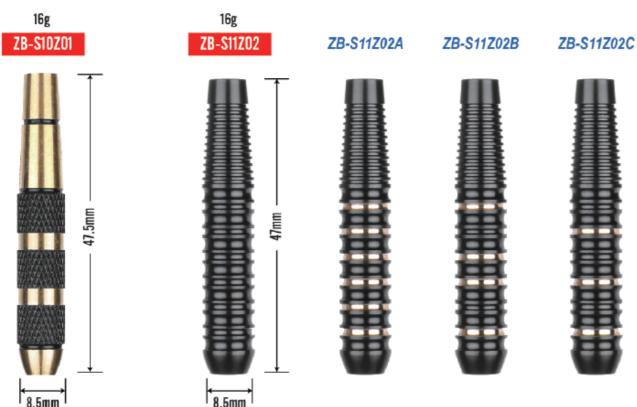

# NICKEL PLATED STEEL DART BARREL

OEM accepted, it can be customized and processed according to design drawings.

#### **Parameter**

| Weight (Barrel+Steel tip)         | 18g  | 20g    | 22g   | 28g    | 32g    | 38g  |
|-----------------------------------|------|--------|-------|--------|--------|------|
| Length (Barrel without steel tip) | 50mm | 50.5mm | 55mm  | 55.5mm | 58.6mm | 57mm |
| Max dia                           | 8mm  | 8.5mm  | 8.5mm | 9.5mm  | 10mm   | 11mm |