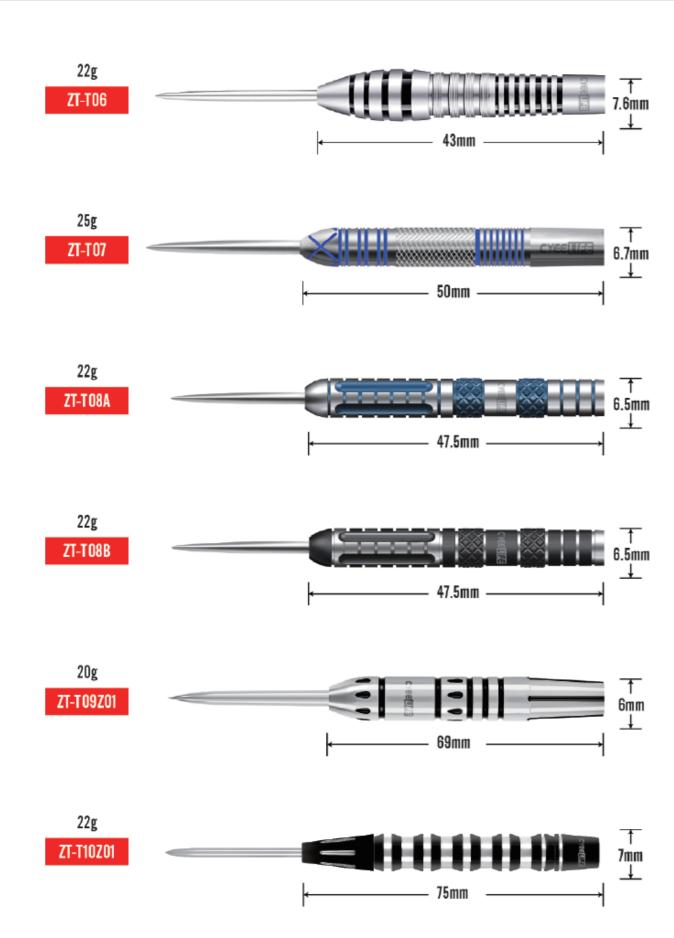

# NICKEL PLATED STEEL DART BARREL

OEM accepted, it can be customized and processed according to design drawings.

#### **Parameter**

| Weight (Barrel+Steel tip)         | 18g  | 20g    | 22g   | 28g    | 32g    | 38g  |
|-----------------------------------|------|--------|-------|--------|--------|------|
| Length (Barrel without steel tip) | 50mm | 50.5mm | 55mm  | 55.5mm | 58.6mm | 57mm |
| Max dia                           | 8mm  | 8.5mm  | 8.5mm | 9.5mm  | 10mm   | 11mm |