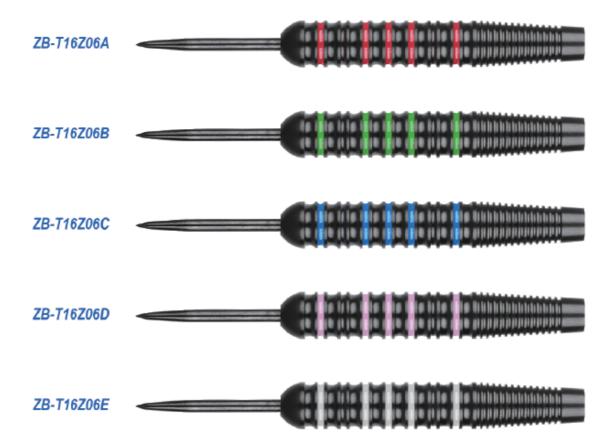

# NICKEL PLATED STEEL DART BARREL

OEM accepted, it can be customized and processed according to design drawings.

#### **Parameter**

| Weight (Barrel+Steel tip)         | 18g  | 20g    | 22g   | 28g    | 32g    | 38g  |
|-----------------------------------|------|--------|-------|--------|--------|------|
| Length (Barrel without steel tip) | 50mm | 50.5mm | 55mm  | 55.5mm | 58.6mm | 57mm |
| Max dia                           | 8mm  | 8.5mm  | 8.5mm | 9.5mm  | 10mm   | 11mm |