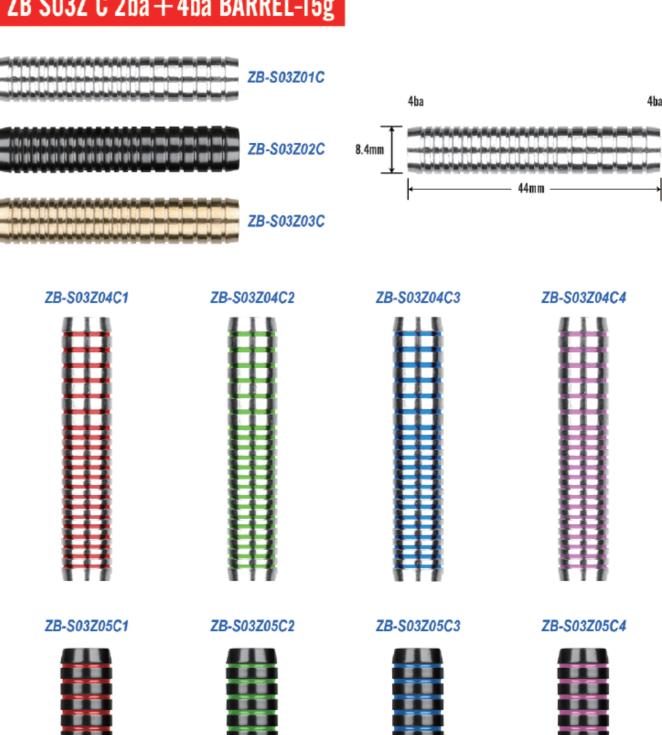

ZR-S06Z02



ZR-S06Z03

| Weight  | 14g  | 16g   |  |
|---------|------|-------|--|
| Length  | 48mm | 49mm  |  |
| Max dia | 8mm  | 8.5mm |  |

16g ZR-S07Z01







16g



16g







16g ZR-S11Z01



7g ZR-S12Z01 ZR-S12Z02

12g



#### CYEELIFE

### **BRASS** SOFT DART BARREL











The world's most popular brass darts.

The range of superb quality darts offers a fine choice of weights and styles.





ZB-S01Z04B



ZB-S01Z04C



ZB-S01Z04D









ZB-S02K3



















ZB-S02R1

ZB-S02R2

ZB-S02R3

ZB-S02R4

CYEELIFE

CYEELIFE



#### ZB-SO3Z A 2ba + 2ba BARREL-15g













ZB-S03Z03A











ZB-S02Z09A

ZB-S02Z09B

ZB-S02Z09C

ZB-S02Z09D

ZB-S02Z11B



ZB-S03Z05A1









#### CYEELIFE

#### ZB-S03Z B 4ba + 4ba BARREL-15g





#### ZB S03Z C 2ba + 4ba BARREL-15g







































16g

ZB-S99B3



# NICKEL PLATED STEEL DART BARREL

OEM accepted, it can be customized and processed according to design drawings.



#### **Parameter**

| Weight (Barrel+Steel tip)         | 18g  | 20g    | 22g   | 28g    | 32g    | 38g  |
|-----------------------------------|------|--------|-------|--------|--------|------|
| Length (Barrel without steel tip) | 50mm | 50.5mm | 55mm  | 55.5mm | 58.6mm | 57mm |
| Max dia                           | 8mm  | 8.5mm  | 8.5mm | 9.5mm  | 10mm   | 11mm |









18g







#### **Parameter**

| Weight (Barrel+Steel tip)         | 20g  | 26g   |  |
|-----------------------------------|------|-------|--|
| Length (Barrel without steel tip) | 51mm | 58mm  |  |
| Max dia                           | 9mm  | 9.5mm |