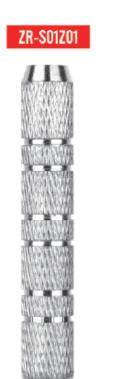

# NICKEL PLATED SOFT DART BARREL

Which allows the darts to be aggressively knurled, giving a non-slip grip over the entire length of the barrel.

#### **Parameter**

| Weight  | 16g  | 18g  | 20g   |  |
|---------|------|------|-------|--|
| Length  | 49mm | 50mm | 54mm  |  |
| Max dia | 8mm  | 8mm  | 8.5mm |  |

| Weight  | 7g     | 8g     | 10g    | 12g   | 14g  |
|---------|--------|--------|--------|-------|------|
| Length  | 32.5mm | 36.5mm | 38.5mm | 44mm  | 44mm |
| Max dia | 7mm    | 7mm    | 7.5mm  | 7.5mm | 8mm  |