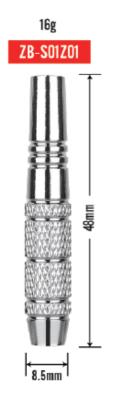

# NICKEL PLATED SOFT DART BARREL

Which allows the darts to be aggressively knurled, giving a non-slip grip over the entire length of the barrel.

#### **Parameter**

| Weight  | 16g  | 18g  | 20g   |  |
|---------|------|------|-------|--|
| Length  | 49mm | 50mm | 54mm  |  |
| Max dia | 8mm  | 8mm  | 8.5mm |  |

| Weight  | 7g     | 8g     | 10g    | 12g   | 14g  |
|---------|--------|--------|--------|-------|------|
| Length  | 32.5mm | 36.5mm | 38.5mm | 44mm  | 44mm |
| Max dia | 7mm    | 7mm    | 7.5mm  | 7.5mm | 8mm  |