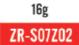

# NICKEL PLATED SOFT DART BARREL

Which allows the darts to be aggressively knurled, giving a non-slip grip over the entire length of the barrel.

#### **Parameter**

| Weight  | 16g  | 18g  | 20g   |  |
|---------|------|------|-------|--|
| Length  | 49mm | 50mm | 54mm  |  |
| Max dia | 8mm  | 8mm  | 8.5mm |  |

| Weight  | 7g     | 8g     | 10g    | 12g   | 14g  |
|---------|--------|--------|--------|-------|------|
| Length  | 32.5mm | 36.5mm | 38.5mm | 44mm  | 44mm |
| Max dia | 7mm    | 7mm    | 7.5mm  | 7.5mm | 8mm  |

7g

ZR-S06Z01

ZR-S06Z02

ZR-S06Z03

| Weight  | 14g  | 16g   |  |
|---------|------|-------|--|
| Length  | 48mm | 49mm  |  |
| Max dia | 8mm  | 8.5mm |  |

16g ZR-S07Z01

16g

16g