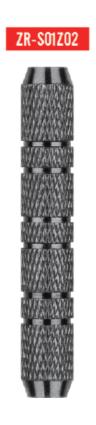

# NICKEL PLATED SOFT DART BARREL

Which allows the darts to be aggressively knurled, giving a non-slip grip over the entire length of the barrel.

#### **Parameter**

| Weight  | 16g  | 18g  | 20g   |  |
|---------|------|------|-------|--|
| Length  | 49mm | 50mm | 54mm  |  |
| Max dia | 8mm  | 8mm  | 8.5mm |  |

| Weight  | 7g     | 8g     | 10g    | 12g   | 14g  |
|---------|--------|--------|--------|-------|------|
| Length  | 32.5mm | 36.5mm | 38.5mm | 44mm  | 44mm |
| Max dia | 7mm    | 7mm    | 7.5mm  | 7.5mm | 8mm  |