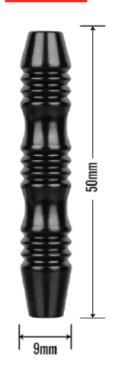

nt team also provides innovative designs to help you develop what you want, arrange production and shipment.

If you are interested in our products, please feel free to contact us. We are looking forward to your presence and cooperation.









# NICKEL PLATED SOFT DART BARREL

Which allows the darts to be aggressively knurled, giving a non-slip grip over the entire length of the barrel.









#### **Parameter**

| Weight  | 16g  | 18g  | 20g   |  |
|---------|------|------|-------|--|
| Length  | 49mm | 50mm | 54mm  |  |
| Max dia | 8mm  | 8mm  | 8.5mm |  |





| Weight  | 7g     | 8g     | 10g    | 12g   | 14g  |
|---------|--------|--------|--------|-------|------|
| Length  | 32.5mm | 36.5mm | 38.5mm | 44mm  | 44mm |
| Max dia | 7mm    | 7mm    | 7.5mm  | 7.5mm | 8mm  |



7g







ZR-S06Z01



ZR-S06Z02



ZR-S06Z03

| Weight  | 14g  | 16g   |  |
|---------|------|-------|--|
| Length  | 48mm | 49mm  |  |
| Max dia | 8mm  | 8.5mm |  |

16g ZR-S07Z01







16g



16g







16g ZR-S11Z01



7g ZR-S12Z01 ZR-S12Z02

12g



#### CYEELIFE

### **BRASS** SOFT DART BARREL











The world's most popular brass darts.

The range of superb quality darts offers a fine choice of weights and styles.





ZB-S01Z04B



ZB-S01Z04C



ZB-S01Z04D









ZB-S02K3



















ZB-S02R1

ZB-S02R2

ZB-S02R3

ZB-S02R4

CYEELIFE

CYEELIFE



#### ZB-SO3Z A 2ba + 2ba BARREL-15g













ZB-S03Z03A











ZB-S02Z09A

ZB-S02Z09B

ZB-S02Z09C

ZB-S02Z09D

ZB-S02Z11B



ZB-S03Z05A1









#### CYEELIFE

#### ZB-S03Z B 4ba + 4ba BARREL-15g





#### ZB S03Z C 2ba + 4ba