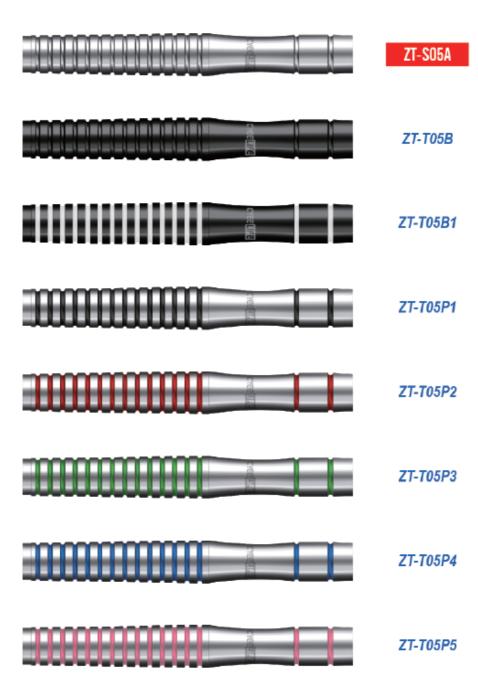

# NICKEL PLATED SOFT DART BARREL

Which allows the darts to be aggressively knurled, giving a non-slip grip over the entire length of the barrel.

#### **Parameter**

| Weight  | 16g  | 18g  | 20g   |  |
|---------|------|------|-------|--|
| Length  | 49mm | 50mm | 54mm  |  |
| Max dia | 8mm  | 8mm  | 8.5mm |  |

| Weight  | 7g     | 8g     | 10g    | 12g   | 14g  |
|---------|--------|--------|--------|-------|------|
| Length  | 32.5mm | 36.5mm | 38.5mm | 44mm  | 44mm |
| Max dia | 7mm    | 7mm    | 7.5mm  | 7.5mm | 8mm  |