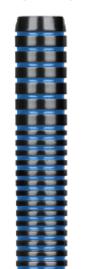

ZR-S06Z02



ZR-S06Z03

| Weight  | 14g  | 16g   |  |
|---------|------|-------|--|
| Length  | 48mm | 49mm  |  |
| Max dia | 8mm  | 8.5mm |  |

16g ZR-S07Z01







16g



16g







16g ZR-S11Z01



7g ZR-S12Z01 ZR-S12Z02

12g



#### CYEELIFE

### **BRASS** SOFT DART BARREL











The world's most popular brass darts.

The range of superb quality darts offers a fine choice of weights and styles.





ZB-S01Z04B



ZB-S01Z04C



ZB-S01Z04D









ZB-S02K3



















ZB-S02R1

ZB-S02R2

ZB-S02R3

ZB-S02R4

CYEELIFE

CYEELIFE



#### ZB-SO3Z A 2ba + 2ba BARREL-15g













ZB-S03Z03A











ZB-S02Z09A

ZB-S02Z09B

ZB-S02Z09C

ZB-S02Z09D

ZB-S02Z11B



ZB-S03Z05A1









#### CYEELIFE

#### ZB-S03Z B 4ba + 4ba BARREL-15g





#### ZB S03Z C 2ba + 4ba BARREL-15g







































16g

ZB-S99B3



# NICKEL PLATED STEEL DART BARREL

OEM accepted, it can be customized and processed according to design drawings.



#### **Parameter**

| Weight (Barrel+Steel tip)         | 18g  | 20g    | 22g   | 28g    | 32g    | 38g  |
|-----------------------------------|------|--------|-------|--------|--------|------|
| Length (Barrel without steel tip) | 50mm | 50.5mm | 55mm  | 55.5mm | 58.6mm | 57mm |
| Max dia                           | 8mm  | 8.5mm  | 8.5mm | 9.5mm  | 10mm   | 11mm |









18g







#### **Parameter**

| Weight (Barrel+Steel tip)         | 20g  | 26g   |  |
|-----------------------------------|------|-------|--|
| Length (Barrel without steel tip) | 51mm | 58mm  |  |
| Max dia                           | 9mm  | 9.5mm |  |