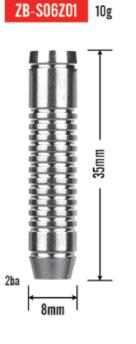

# NICKEL PLATED SOFT DART BARREL

Which allows the darts to be aggressively knurled, giving a non-slip grip over the entire length of the barrel.

#### **Parameter**

| Weight  | 16g  | 18g  | 20g   |  |
|---------|------|------|-------|--|
| Length  | 49mm | 50mm | 54mm  |  |
| Max dia | 8mm  | 8mm  | 8.5mm |  |

| Weight  | 7g     | 8g     | 10g    | 12g   | 14g  |
|---------|--------|--------|--------|-------|------|
| Length  | 32.5mm | 36.5mm | 38.5mm | 44mm  | 44mm |
| Max dia | 7mm    | 7mm    | 7.5mm  | 7.5mm | 8mm  |

7g

ZR-S06Z01

ZR-S06Z02

ZR-S06Z03

| Weight  | 14g  | 16g   |  |
|---------|------|-------|--|
| Length  | 48mm | 49mm  |  |
| Max dia | 8mm  | 8.5mm |  |

16g ZR-S07Z01

16g

16g