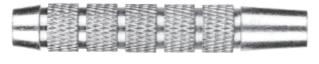

# NICKEL PLATED SOFT DART BARREL

Which allows the darts to be aggressively knurled, giving a non-slip grip over the entire length of the barrel.

#### **Parameter**

| Weight  | 16g  | 18g  | 20g   |  |
|---------|------|------|-------|--|
| Length  | 49mm | 50mm | 54mm  |  |
| Max dia | 8mm  | 8mm  | 8.5mm |  |

| Weight  | 7g     | 8g     | 10g    | 12g   | 14g  |
|---------|--------|--------|--------|-------|------|
| Length  | 32.5mm | 36.5mm | 38.5mm | 44mm  | 44mm |
| Max dia | 7mm    | 7mm    | 7.5mm  | 7.5mm | 8mm  |