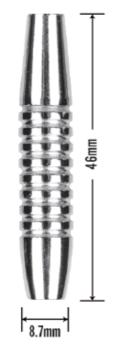

# NICKEL PLATED STEEL DART BARREL

OEM accepted, it can be customized and processed according to design drawings.

#### **Parameter**

| Weight (Barrel+Steel tip)         | 18g  | 20g    | 22g   | 28g    | 32g    | 38g  |
|-----------------------------------|------|--------|-------|--------|--------|------|
| Length (Barrel without steel tip) | 50mm | 50.5mm | 55mm  | 55.5mm | 58.6mm | 57mm |
| Max dia                           | 8mm  | 8.5mm  | 8.5mm | 9.5mm  | 10mm   | 11mm |