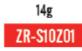

7g

ZR-S06Z01

ZR-S06Z02

ZR-S06Z03

| Weight  | 14g  | 16g   |  |
|---------|------|-------|--|
| Length  | 48mm | 49mm  |  |
| Max dia | 8mm  | 8.5mm |  |

16g ZR-S07Z01

16g

16g