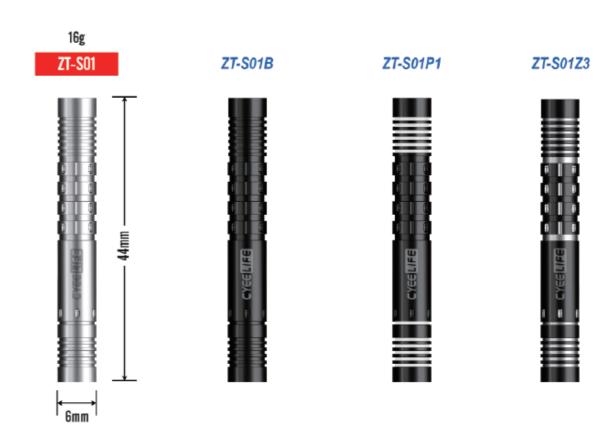

### TUNGSTEN SOFT DART BARREL

#### 90% TUNGSTEN

Due to the high density of tungsten, The barrels can be made smaller.

OEM accepted, it can be customized and processed according to design drawings.

40% Tungsten -97% Tungsten

| Weight  | 16g    | 18g    | 20g    |
|---------|--------|--------|--------|
| Length  | 50.5mm | 50.5mm | 50.5mm |
| Max dia | 6.6mm  | 7.0mm  | 7.6mm  |