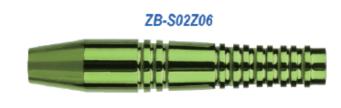

### **BRASS** SOFT DART BARREL

The world's most popular brass darts.

The range of superb quality darts offers a fine choice of weights and styles.

ZB-S01Z04B

ZB-S01Z04C

ZB-S01Z04D

ZB-S02K3

ZB-S02R1