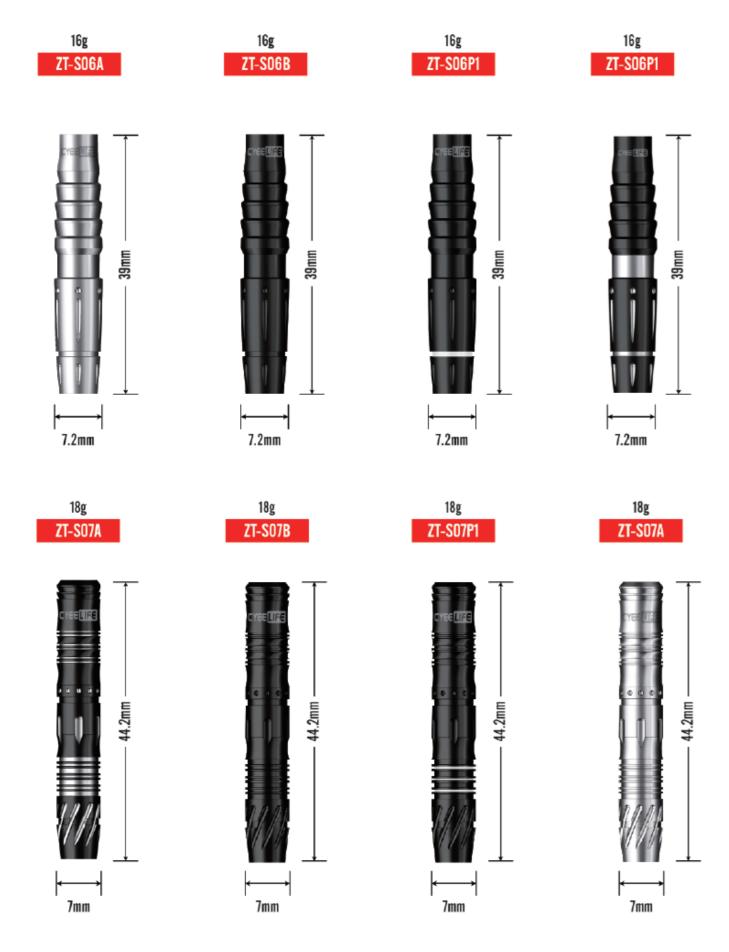

# NICKEL PLATED STEEL DART BARREL

OEM accepted, it can be customized and processed according to design drawings.

#### **Parameter**

| Weight (Barrel+Steel tip)         | 18g  | 20g    | 22g   | 28g    | 32g    | 38g  |
|-----------------------------------|------|--------|-------|--------|--------|------|
| Length (Barrel without steel tip) | 50mm | 50.5mm | 55mm  | 55.5mm | 58.6mm | 57mm |
| Max dia                           | 8mm  | 8.5mm  | 8.5mm | 9.5mm  | 10mm   | 11mm |