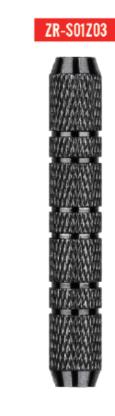

# NICKEL PLATED SOFT DART BARREL

Which allows the darts to be aggressively knurled, giving a non-slip grip over the entire length of the barrel.

#### **Parameter**

| Weight  | 16g  | 18g  | 20g   |  |
|---------|------|------|-------|--|
| Length  | 49mm | 50mm | 54mm  |  |
| Max dia | 8mm  | 8mm  | 8.5mm |  |

| Weight  | 7g     | 8g     | 10g    | 12g   | 14g  |
|---------|--------|--------|--------|-------|------|
| Length  | 32.5mm | 36.5mm | 38.5mm | 44mm  | 44mm |
| Max dia | 7mm    | 7mm    | 7.5mm  | 7.5mm | 8mm  |