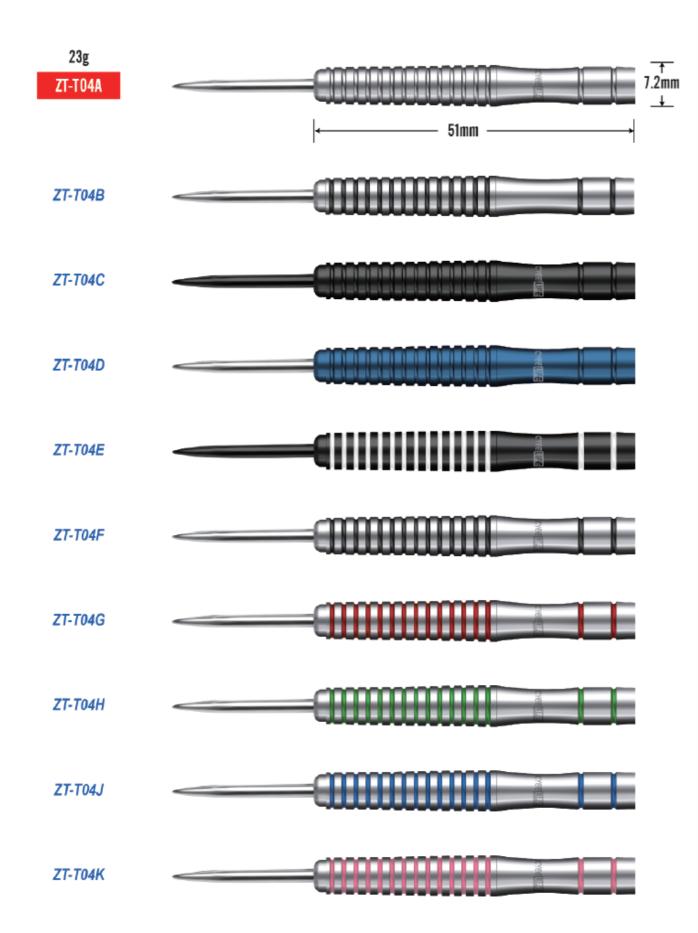

# NICKEL PLATED STEEL DART BARREL

OEM accepted, it can be customized and processed according to design drawings.

#### **Parameter**

| Weight (Barrel+Steel tip)         | 18g  | 20g    | 22g   | 28g    | 32g    | 38g  |
|-----------------------------------|------|--------|-------|--------|--------|------|
| Length (Barrel without steel tip) | 50mm | 50.5mm | 55mm  | 55.5mm | 58.6mm | 57mm |
| Max dia                           | 8mm  | 8.5mm  | 8.5mm | 9.5mm  | 10mm   | 11mm |