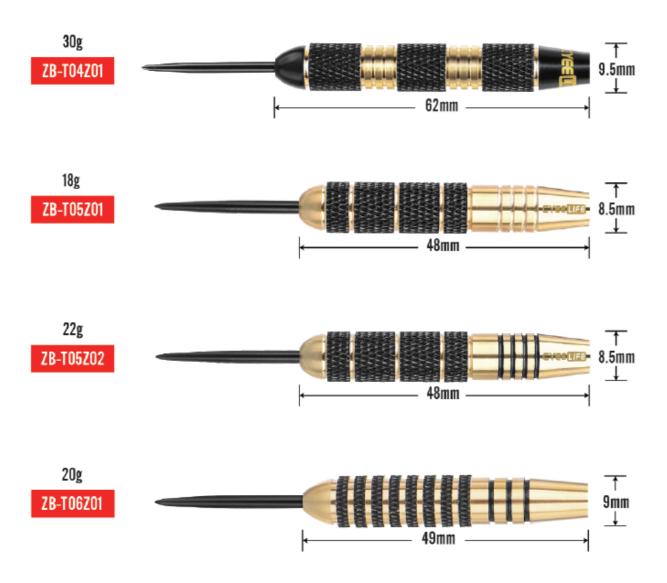

### **PURE BRASS** STEEL DART BARREL

Black PVD Coated & The Grooves can paint the colors as you demand.

8.4mm

8.5mm

8.6mm

| ZB-T03Z02A | 9.3mm<br>↓ 53mm |
|------------|-----------------|
| ZB-T03Z02B |                 |
| ZB-T03Z02C |                 |
| ZB-T03Z02D |                 |
| ZB-T03Z02E |                 |
| ZB-T03Z02F |                 |
| ZB-703Z02G |                 |

#### **Parameter**

| Weight (Barrel+Steel tip )        | 18g   | 20g  | 22g   | 30g   |
|-----------------------------------|-------|------|-------|-------|
| Length (Barrel without steel tip) | 48mm  | 49mm | 51mm  | 62mm  |
| Max dia                           | 8.5mm | 9mm  | 8.5mm | 9.5mm |