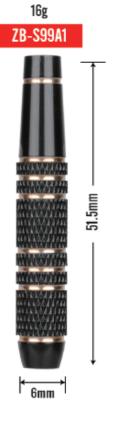

### **BRASS** SOFT DART BARREL

The world's most popular brass darts.

The range of superb quality darts offers a fine choice of weights and styles.

ZB-S01Z04B

ZB-S01Z04C

ZB-S01Z04D

ZB-S02K3

ZB-S02R1