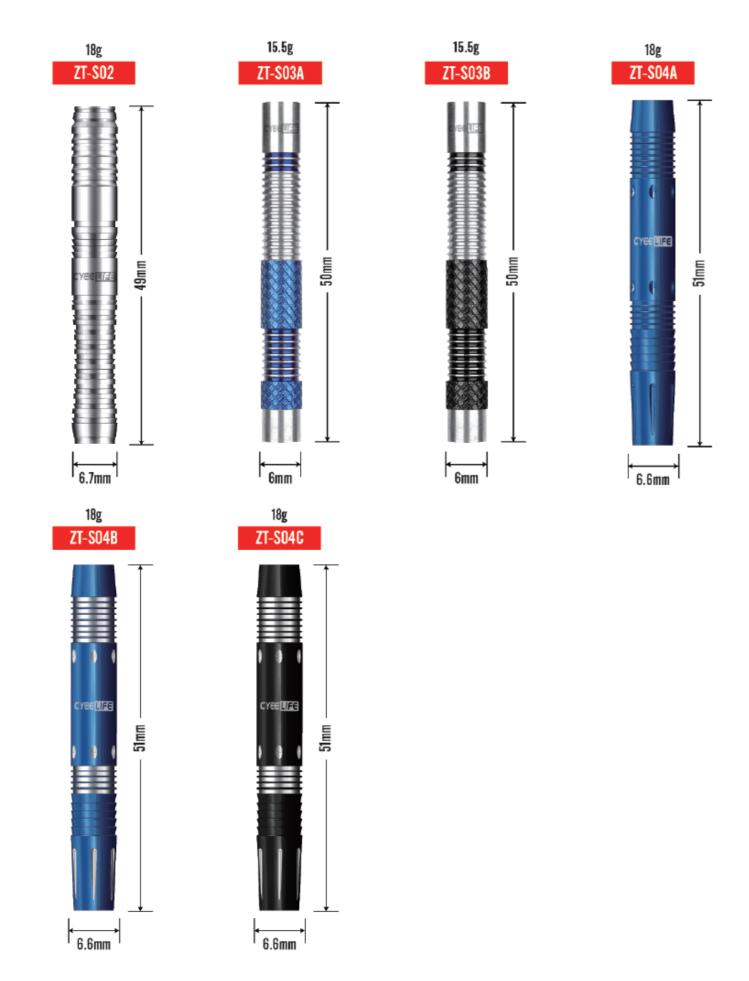

# NICKEL PLATED SOFT DART BARREL

Which allows the darts to be aggressively knurled, giving a non-slip grip over the entire length of the barrel.

#### **Parameter**

| Weight  | 16g  | 18g  | 20g   |  |
|---------|------|------|-------|--|
| Length  | 49mm | 50mm | 54mm  |  |
| Max dia | 8mm  | 8mm  | 8.5mm |  |

| Weight  | 7g     | 8g     | 10g    | 12g   | 14g  |
|---------|--------|--------|--------|-------|------|
| Length  | 32.5mm | 36.5mm | 38.5mm | 44mm  | 44mm |
| Max dia | 7mm    | 7mm    | 7.5mm  | 7.5mm | 8mm  |