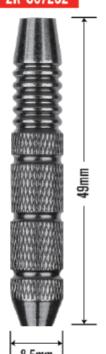

# NICKEL PLATED SOFT DART BARREL

Which allows the darts to be aggressively knurled, giving a non-slip grip over the entire length of the barrel.

#### **Parameter**

| Weight  | 16g  | 18g  | 20g   |  |
|---------|------|------|-------|--|
| Length  | 49mm | 50mm | 54mm  |  |
| Max dia | 8mm  | 8mm  | 8.5mm |  |

| Weight  | 7g     | 8g     | 10g    | 12g   | 14g  |
|---------|--------|--------|--------|-------|------|
| Length  | 32.5mm | 36.5mm | 38.5mm | 44mm  | 44mm |
| Max dia | 7mm    | 7mm    | 7.5mm  | 7.5mm | 8mm  |

7g

ZR-S06Z01

ZR-S06Z02

ZR-S06Z03

| Weight  | 14g  | 16g   |  |
|---------|------|-------|--|
| Length  | 48mm | 49mm  |  |
| Max dia | 8mm  | 8.5mm |  |

16g ZR-S07Z01

16g

16g