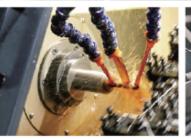

# NICKEL PLATED STEEL DART BARREL

OEM accepted, it can be customized and processed according to design drawings.

#### 90% TUNGSTEN

Due to the high density of tungsten, The barrels can be made smaller.

OEM accepted, it can be customized and processed according to design drawings.

40% Tungsten -97% Tungsten