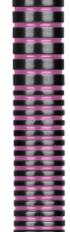

-S06Z02



ZR-S06Z03

| Weight  | 14g  | 16g   |  |
|---------|------|-------|--|
| Length  | 48mm | 49mm  |  |
| Max dia | 8mm  | 8.5mm |  |

16g ZR-S07Z01







16g



16g







16g ZR-S11Z01



7g ZR-S12Z01 ZR-S12Z02

12g



#### CYEELIFE

### **BRASS** SOFT DART BARREL











The world's most popular brass darts.

The range of superb quality darts offers a fine choice of weights and styles.





ZB-S01Z04B



ZB-S01Z04C



ZB-S01Z04D









ZB-S02K3



















ZB-S02R1

ZB-S02R2

ZB-S02R3

ZB-S02R4

CYEELIFE

CYEELIFE



#### ZB-SO3Z A 2ba + 2ba BARREL-15g













ZB-S03Z03A











ZB-S02Z09A

ZB-S02Z09B

ZB-S02Z09C

ZB-S02Z09D

ZB-S02Z11B



ZB-S03Z05A1









#### CYEELIFE

#### ZB-S03Z B 4ba + 4ba BARREL-15g





#### ZB S03Z C 2ba + 4ba BARREL-15g







































16g

ZB-S99B3



# NICKEL PLATED STEEL DART BARREL

OEM accepted, it can be customized and processed according to design drawings.



#### **Parameter**

| Weight (Barrel+Steel tip)         | 18g  | 20g    | 22g   | 28g    | 32g    | 38g  |
|-----------------------------------|------|--------|-------|--------|--------|------|
| Length (Barrel without steel tip) | 50mm | 50.5mm | 55mm  | 55.5mm | 58.6mm | 57mm |
| Max dia                           | 8mm  | 8.5mm  | 8.5mm | 9.5mm  | 10mm   | 11mm |









18g







#### **Parameter**

| Weight (Barrel+Steel tip)         | 20g  | 26g   |  |
|-----------------------------------|------|-------|--|
| Length (Barrel without steel tip) | 51mm | 58mm  |  |
| Max dia                           | 9mm  | 9.5mm |  |