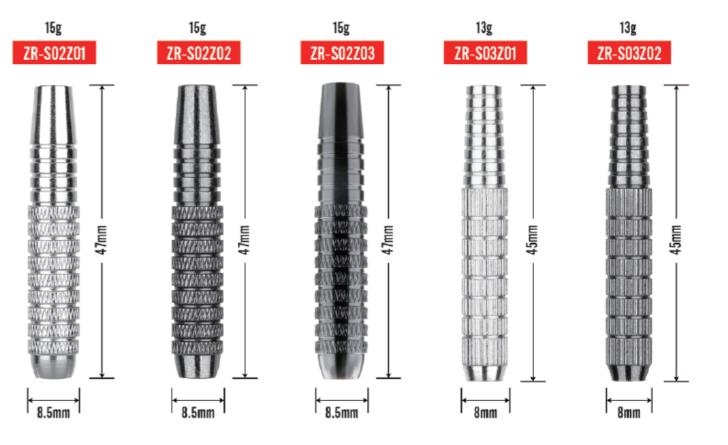

# NICKEL PLATED STEEL DART BARREL

OEM accepted, it can be customized and processed according to design drawings.

#### **Parameter**

| Weight (Barrel+Steel tip)         | 18g  | 20g    | 22g   | 28g    | 32g    | 38g  |
|-----------------------------------|------|--------|-------|--------|--------|------|
| Length (Barrel without steel tip) | 50mm | 50.5mm | 55mm  | 55.5mm | 58.6mm | 57mm |
| Max dia                           | 8mm  | 8.5mm  | 8.5mm | 9.5mm  | 10mm   | 11mm |