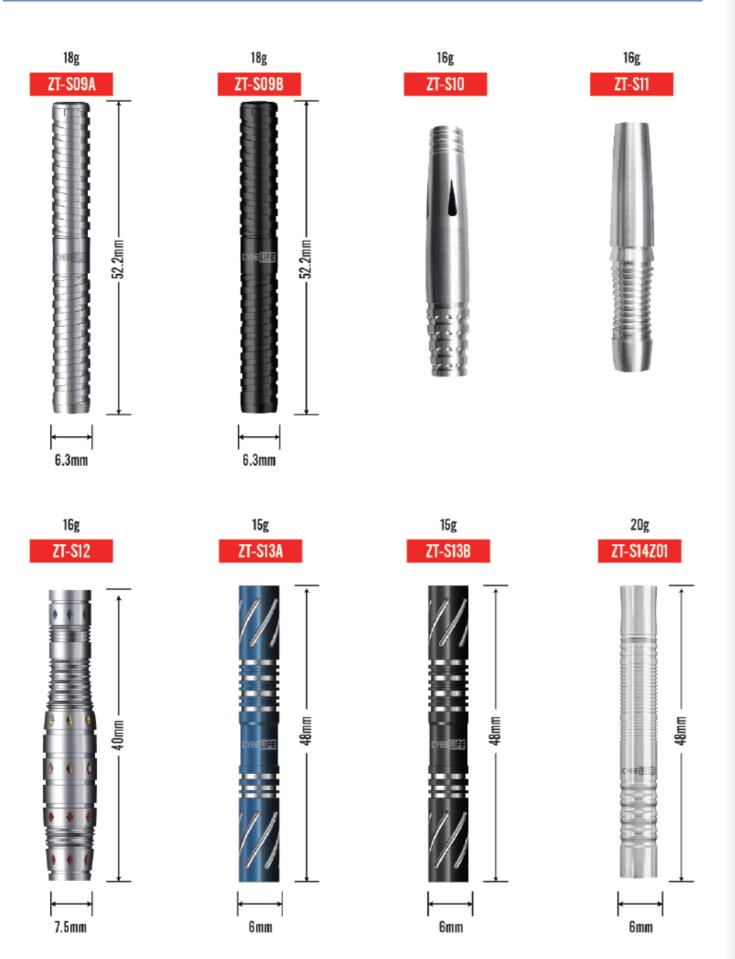

### TUNGSTEN SOFT DART BARREL

#### 90% TUNGSTEN

Due to the high density of tungsten, The barrels can be made smaller.

OEM accepted, it can be customized and processed according to design drawings.

40% Tungsten -97% Tungsten

| Weight  | 16g    | 18g    | 20g    |
|---------|--------|--------|--------|
| Length  | 50.5mm | 50.5mm | 50.5mm |
| Max dia | 6.6mm  | 7.0mm  | 7.6mm  |