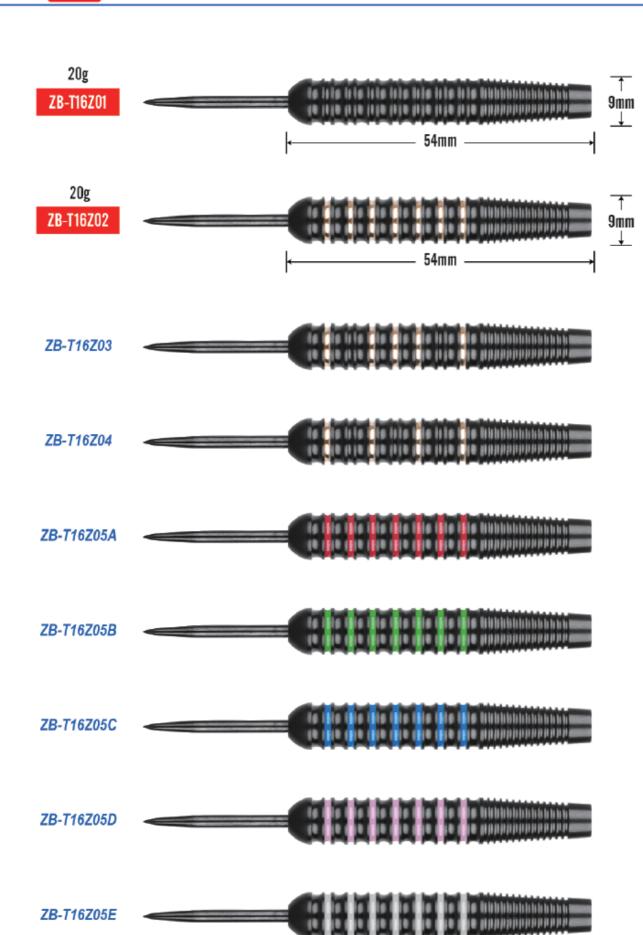

# NICKEL PLATED STEEL DART BARREL

OEM accepted, it can be customized and processed according to design drawings.

#### **Parameter**

| Weight (Barrel+Steel tip)         | 18g  | 20g    | 22g   | 28g    | 32g    | 38g  |
|-----------------------------------|------|--------|-------|--------|--------|------|
| Length (Barrel without steel tip) | 50mm | 50.5mm | 55mm  | 55.5mm | 58.6mm | 57mm |
| Max dia                           | 8mm  | 8.5mm  | 8.5mm | 9.5mm  | 10mm   | 11mm |