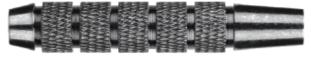

# NICKEL PLATED SOFT DART BARREL

Which allows the darts to be aggressively knurled, giving a non-slip grip over the entire length of the barrel.

#### **Parameter**

| Weight  | 16g  | 18g  | 20g   |  |
|---------|------|------|-------|--|
| Length  | 49mm | 50mm | 54mm  |  |
| Max dia | 8mm  | 8mm  | 8.5mm |  |

| Weight  | 7g     | 8g     | 10g    | 12g   | 14g  |
|---------|--------|--------|--------|-------|------|
| Length  | 32.5mm | 36.5mm | 38.5mm | 44mm  | 44mm |
| Max dia | 7mm    | 7mm    | 7.5mm  | 7.5mm | 8mm  |