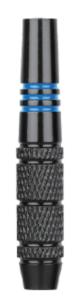

# NICKEL PLATED STEEL DART BARREL

OEM accepted, it can be customized and processed according to design drawings.

#### **Parameter**

| Weight (Barrel+Steel tip)           | 20g   | 22g  |  |
|-------------------------------------|-------|------|--|
| Length ( Barrel without steel tip ) | 53mm  | 53mm |  |
| Max dia                             | 8.5mm | 9mm  |  |