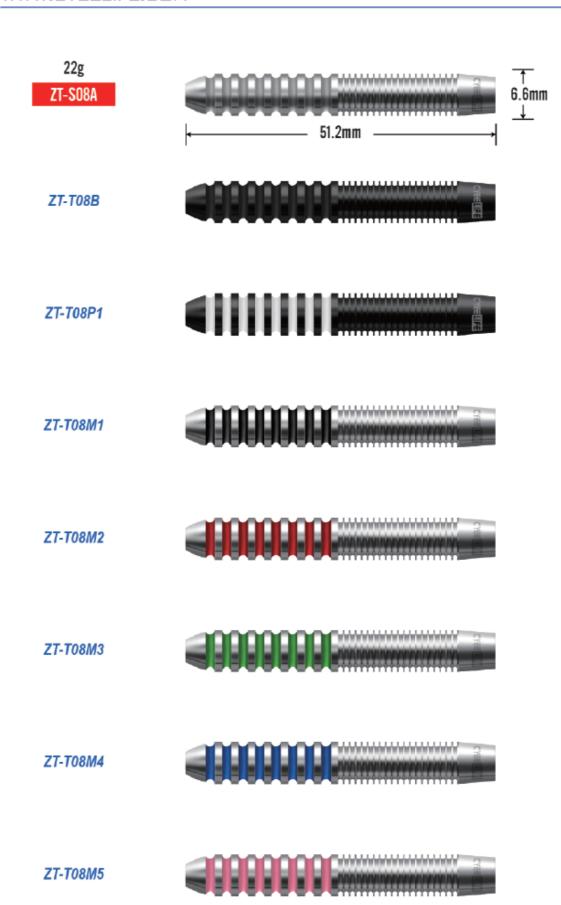

## TUNGSTEN STEEL DART BARREL

#### 90% TUNGSTEN

Due to the high density of tungsten, The barrels can be made smaller.

OEM accepted, it can be customized and processed according to design drawings.

40% Tungsten -97% Tungsten

#### **Parameter**

| Weight (Barrel+Steel tip )          | 22g    | 24g    |  |
|-------------------------------------|--------|--------|--|
| Length ( Barrel without steel tip ) | 50.5mm | 50.5mm |  |
| Max dia                             | 6.6mm  | 7mm    |  |