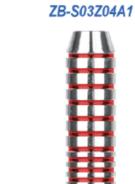

#### ZB-SO3Z A 2ba + 2ba BARREL-15g

ZB-S03Z03A

ZB-S02Z09A

ZB-S02Z09B

ZB-S02Z09C

ZB-S02Z09D

ZB-S02Z11B

ZB-S03Z05A1