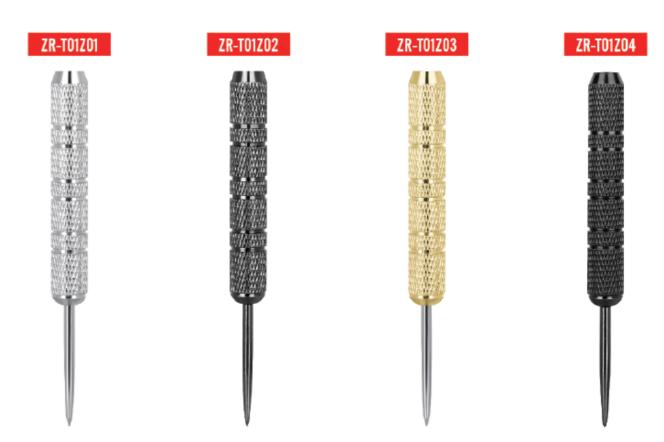

# NICKEL PLATED STEEL DART BARREL

OEM accepted, it can be customized and processed according to design drawings.

#### **Parameter**

| Weight (Barrel+Steel tip)         | 18g  | 20g    | 22g   | 28g    | 32g    | 38g  |
|-----------------------------------|------|--------|-------|--------|--------|------|
| Length (Barrel without steel tip) | 50mm | 50.5mm | 55mm  | 55.5mm | 58.6mm | 57mm |
| Max dia                           | 8mm  | 8.5mm  | 8.5mm | 9.5mm  | 10mm   | 11mm |