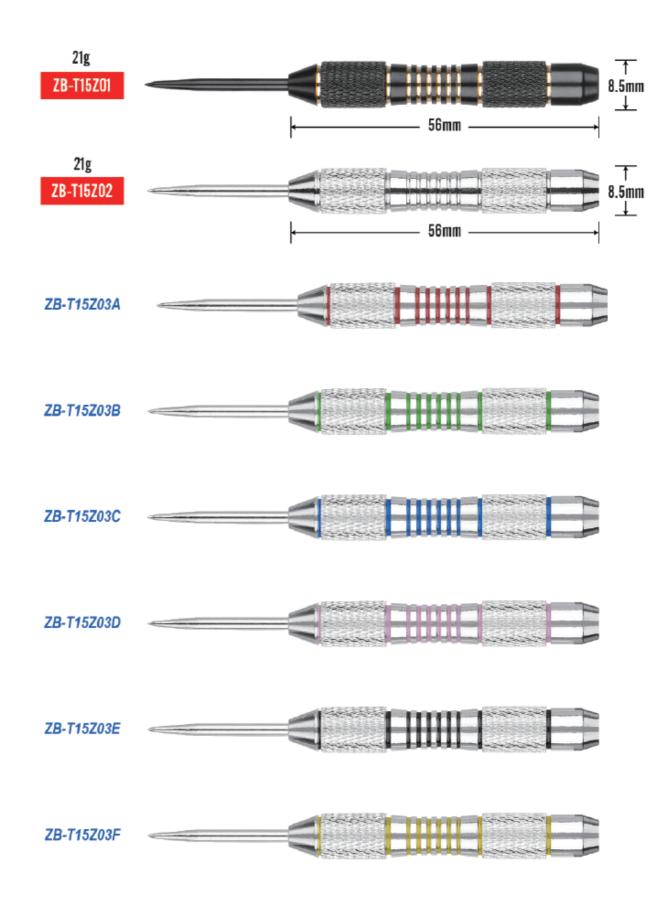

CYEELIFE

20g

ZR-T11Z01

20g

ZR-T11Z03

20g ZR-T12Z01

20g

ZR-T13Z01

22g

ZR-T14Z01

Max dia

CYEELIFE

8.5mm

8.5mm

9mm

8.5mm

8.5mm

56mm

56mm

53mm

58mm

58mm