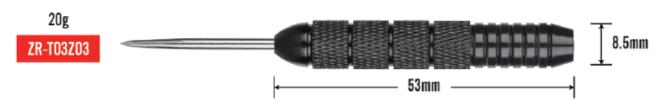

### **PURE BRASS** STEEL DART BARREL

Black PVD Coated & The Grooves can paint the colors as you demand.

8.4mm

8.5mm

8.6mm

| ZB-T03Z02A | 9.3mm<br>↓ 53mm |
|------------|-----------------|
| ZB-T03Z02B |                 |
| ZB-T03Z02C |                 |
| ZB-T03Z02D |                 |
| ZB-T03Z02E |                 |
| ZB-T03Z02F |                 |
| ZB-703Z02G |                 |

#### **Parameter**

| Weight (Barrel+Steel tip)           | 20g   | 22g  |  |
|-------------------------------------|-------|------|--|
| Length ( Barrel without steel tip ) | 53mm  | 53mm |  |
| Max dia                             | 8.5mm | 9mm  |  |