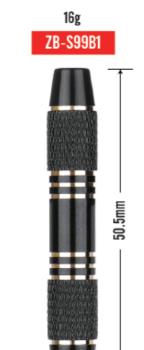

LIFE



#### ZB-SO3Z A 2ba + 2ba BARREL-15g













ZB-S03Z03A











ZB-S02Z09A

ZB-S02Z09B

ZB-S02Z09C

ZB-S02Z09D

ZB-S02Z11B



ZB-S03Z05A1









#### CYEELIFE

#### ZB-S03Z B 4ba + 4ba BARREL-15g





#### ZB S03Z C 2ba + 4ba BARREL-15g







































16g

ZB-S99B3



# NICKEL PLATED STEEL DART BARREL

OEM accepted, it can be customized and processed according to design drawings.



#### **Parameter**

| Weight (Barrel+Steel tip)         | 18g  | 20g    | 22g   | 28g    | 32g    | 38g  |
|-----------------------------------|------|--------|-------|--------|--------|------|
| Length (Barrel without steel tip) | 50mm | 50.5mm | 55mm  | 55.5mm | 58.6mm | 57mm |
| Max dia                           | 8mm  | 8.5mm  | 8.5mm | 9.5mm  | 10mm   | 11mm |









18g







#### **Parameter**

| Weight (Barrel+Steel tip)         | 20g  | 26g   |  |
|-----------------------------------|------|-------|--|
| Length (Barrel without steel tip) | 51mm | 58mm  |  |
| Max dia                           | 9mm  | 9.5mm |  |





#### **Parameter**

| Weight (Barrel+Steel tip)           | 20g   | 22g  |  |
|-------------------------------------|-------|------|--|
| Length ( Barrel without steel tip ) | 53mm  | 53mm |  |
| Max dia                             | 8.5mm | 9mm  |  |



CYEELIFE



















20g

ZR-T11Z01

20g

ZR-T11Z03

20g ZR-T12Z01

20g

ZR-T13Z01

22g

ZR-T14Z01

Max dia

CYEELIFE

8.5mm

8.5mm

9mm

8.5mm

8.5mm

56mm

56mm

53mm

58mm

58mm



### **PURE BRASS** STEEL DART BARREL

Black PVD Coated & The Grooves can paint the colors