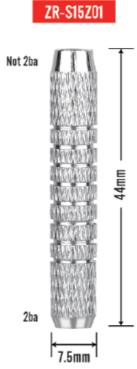

# NICKEL PLATED SOFT DART BARREL

Which allows the darts to be aggressively knurled, giving a non-slip grip over the entire length of the barrel.









#### **Parameter**

| Weight  | 16g  | 18g  | 20g   |  |
|---------|------|------|-------|--|
| Length  | 49mm | 50mm | 54mm  |  |
| Max dia | 8mm  | 8mm  | 8.5mm |  |





| Weight  | 7g     | 8g     | 10g    | 12g   | 14g  |
|---------|--------|--------|--------|-------|------|
| Length  | 32.5mm | 36.5mm | 38.5mm | 44mm  | 44mm |
| Max dia | 7mm    | 7mm    | 7.5mm  | 7.5mm | 8mm  |



7g







ZR-S06Z01



ZR-S06Z02



ZR-S06Z03

| Weight  | 14g  | 16g   |  |
|---------|------|-------|--|
| Length  | 48mm | 49mm  |  |
| Max dia | 8mm  | 8.5mm |  |

16g ZR-S07Z01







16g



16g







16g ZR-S11Z01



7g ZR-S12Z01 ZR-S12Z02

12g



#### CYEELIFE

### **BRASS** SOFT DART BARREL











The world's most popular brass darts.

The range of superb quality darts offers a fine choice of weights and styles.





ZB-S01Z04B



ZB-S01Z04C



ZB-S01Z04D









ZB-S02K3



















ZB-S02R1

ZB-S02R2

ZB-S02R3

ZB-S02R4

CYEELIFE

CYEELIFE



#### ZB-SO3Z A 2ba + 2ba BARREL-15g













ZB-S03Z03A











ZB-S02Z09A

ZB-S02Z09B

ZB-S02Z09C

ZB-S02Z09D

ZB-S02Z11B



ZB-S03Z05A1









#### CYEELIFE

#### ZB-S03Z B 4ba + 4ba BARREL-15g





#### ZB S03Z C 2ba + 4ba BARREL-15g







































16g

ZB-S99B3



# NICKEL PLATED STEEL DART BARREL

OEM accepted, it can be customized and processed according to design drawings.



#### **Parameter**

| Weight (Barrel+Steel tip)         | 18g