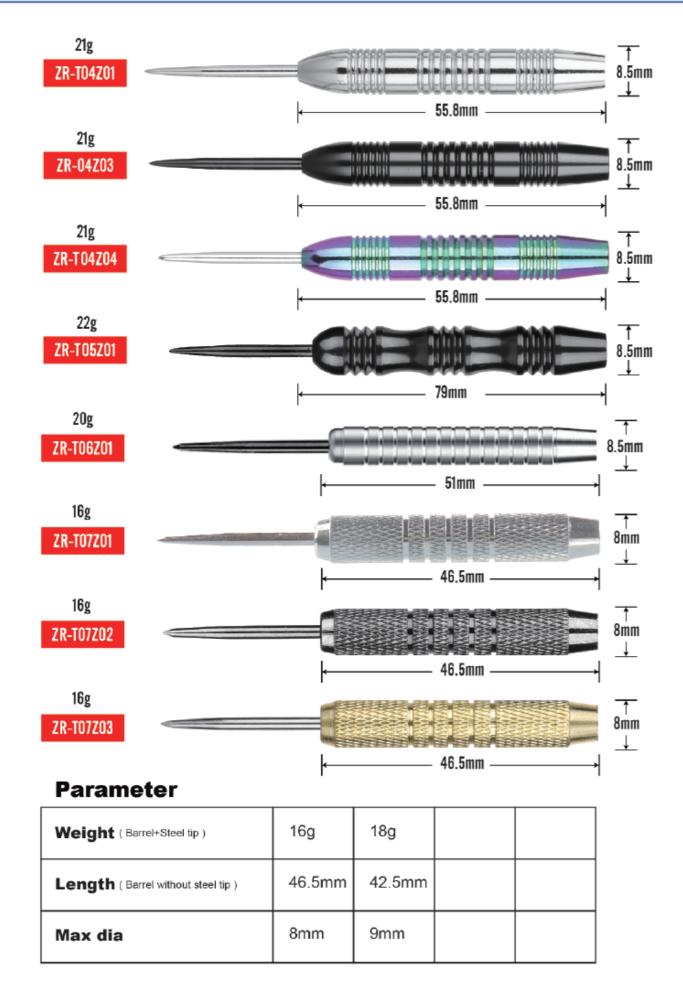

# NICKEL PLATED STEEL DART BARREL

OEM accepted, it can be customized and processed according to design drawings.

#### **Parameter**

| Weight (Barrel+Steel tip)         | 18g  | 20g    | 22g   | 28g    | 32g    | 38g  |
|-----------------------------------|------|--------|-------|--------|--------|------|
| Length (Barrel without steel tip) | 50mm | 50.5mm | 55mm  | 55.5mm | 58.6mm | 57mm |
| Max dia                           | 8mm  | 8.5mm  | 8.5mm | 9.5mm  | 10mm   | 11mm |