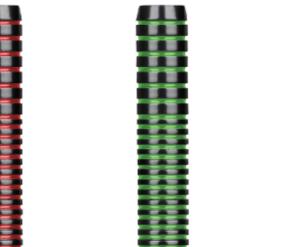

ZR-S06Z02



ZR-S06Z03

| Weight  | 14g  | 16g   |  |
|---------|------|-------|--|
| Length  | 48mm | 49mm  |  |
| Max dia | 8mm  | 8.5mm |  |

16g ZR-S07Z01







16g



16g







16g ZR-S11Z01



7g ZR-S12Z01 ZR-S12Z02

12g



#### CYEELIFE

### **BRASS** SOFT DART BARREL











The world's most popular brass darts.

The range of superb quality darts offers a fine choice of weights and styles.





ZB-S01Z04B



ZB-S01Z04C



ZB-S01Z04D









ZB-S02K3



















ZB-S02R1

ZB-S02R2

ZB-S02R3

ZB-S02R4

CYEELIFE

CYEELIFE



#### ZB-SO3Z A 2ba + 2ba BARREL-15g













ZB-S03Z03A











ZB-S02Z09A

ZB-S02Z09B

ZB-S02Z09C

ZB-S02Z09D

ZB-S02Z11B



ZB-S03Z05A1









#### CYEELIFE

#### ZB-S03Z B 4ba + 4ba BARREL-15g





#### ZB S03Z C 2ba + 4ba BARREL-15g







































16g

ZB-S99B3



# NICKEL PLATED STEEL DART BARREL

OEM accepted, it can be customized and processed according to design drawings.



#### **Parameter**

| Weight (Barrel+Steel tip)         | 18g  | 20g    | 22g   | 28g    | 32g    | 38g  |
|-----------------------------------|------|--------|-------|--------|--------|------|
| Length (Barrel without steel tip) | 50mm | 50.5mm | 55mm  | 55.5mm | 58.6mm | 57mm |
| Max dia                           | 8mm  | 8.5mm  | 8.5mm | 9.5mm  | 10mm   | 11mm |









18g







#### **Parameter**

| Weight (Barrel+Steel tip)         | 20g  | 26g   |  |
|-----------------------------------|------|-------|--|
| Length (Barrel without steel tip) | 51mm | 58mm  |  |
| Max dia                           | 9mm  | 9.5mm |