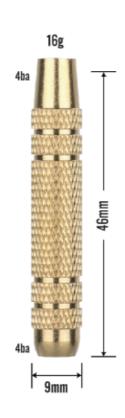

### **BRASS** SOFT DART BARREL

The world's most popular brass darts.

The range of superb quality darts offers a fine choice of weights and styles.

ZB-S01Z04B

ZB-S01Z04C

ZB-S01Z04D

ZB-S02K3

ZB-S02R1