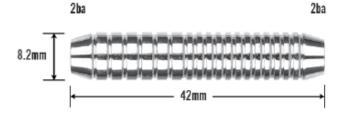

#### ZB-SO3Z A 2ba + 2ba BARREL-15g

ZB-S03Z03A

ZB-S02Z09A

ZB-S02Z09B

ZB-S02Z09C

ZB-S02Z09D

ZB-S02Z11B

ZB-S03Z05A1

#### ZB-S03Z B 4ba + 4ba BARREL-15g

#### ZB S03Z C 2ba + 4ba BARREL-15g

16g

ZB-S99B3