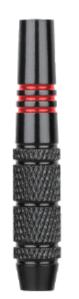

# NICKEL PLATED STEEL DART BARREL

OEM accepted, it can be customized and processed according to design drawings.

#### **Parameter**

| Weight (Barrel+Steel tip)         | 18g  | 20g    | 22g   | 28g    | 32g    | 38g  |
|-----------------------------------|------|--------|-------|--------|--------|------|
| Length (Barrel without steel tip) | 50mm | 50.5mm | 55mm  | 55.5mm | 58.6mm | 57mm |
| Max dia                           | 8mm  | 8.5mm  | 8.5mm | 9.5mm  | 10mm   | 11mm |