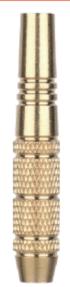

# NICKEL PLATED SOFT DART BARREL

Which allows the darts to be aggressively knurled, giving a non-slip grip over the entire length of the barrel.

#### **Parameter**

| Weight  | 16g  | 18g  | 20g   |  |
|---------|------|------|-------|--|
| Length  | 49mm | 50mm | 54mm  |  |
| Max dia | 8mm  | 8mm  | 8.5mm |  |

| Weight  | 7g     | 8g     | 10g    | 12g   | 14g  |
|---------|--------|--------|--------|-------|------|
| Length  | 32.5mm | 36.5mm | 38.5mm | 44mm  | 44mm |
| Max dia | 7mm    | 7mm    | 7.5mm  | 7.5mm | 8mm  |