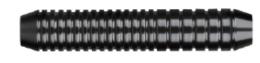

# NICKEL PLATED STEEL DART BARREL

OEM accepted, it can be customized and processed according to design drawings.

#### **Parameter**

| Weight (Barrel+Steel tip)         | 18g  | 20g    | 22g   | 28g    | 32g    | 38g  |
|-----------------------------------|------|--------|-------|--------|--------|------|
| Length (Barrel without steel tip) | 50mm | 50.5mm | 55mm  | 55.5mm | 58.6mm | 57mm |
| Max dia                           | 8mm  | 8.5mm  | 8.5mm | 9.5mm  | 10mm   | 11mm |