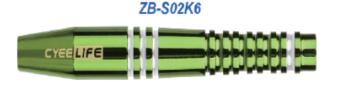

### **BRASS** SOFT DART BARREL

The world's most popular brass darts.

The range of superb quality darts offers a fine choice of weights and styles.

ZB-S01Z04B

ZB-S01Z04C

ZB-S01Z04D

ZB-S02K3

ZB-S02R1