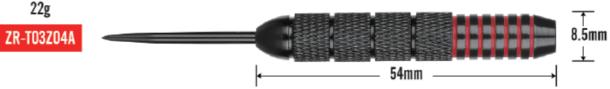

### **PURE BRASS** STEEL DART BARREL

Black PVD Coated & The Grooves can paint the colors as you demand.

8.4mm

8.5mm

8.6mm

| ZB-T03Z02A | 9.3mm<br>↓ 53mm |
|------------|-----------------|
| ZB-T03Z02B |                 |
| ZB-T03Z02C |                 |
| ZB-T03Z02D |                 |
| ZB-T03Z02E |                 |
| ZB-T03Z02F |                 |
| ZB-703Z02G |                 |

#### **Parameter**

| Weight (Barrel+Steel tip)           | 20g   | 22g  |  |
|-------------------------------------|-------|------|--|
| Length ( Barrel without steel tip ) | 53mm  | 53mm |  |
| Max dia                             | 8.5mm | 9mm  |  |