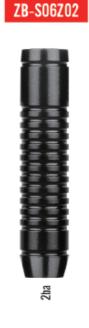

# NICKEL PLATED SOFT DART BARREL

Which allows the darts to be aggressively knurled, giving a non-slip grip over the entire length of the barrel.

#### **Parameter**

| Weight  | 16g  | 18g  | 20g   |  |
|---------|------|------|-------|--|
| Length  | 49mm | 50mm | 54mm  |  |
| Max dia | 8mm  | 8mm  | 8.5mm |  |

| Weight  | 7g     | 8g     | 10g    | 12g   | 14g  |
|---------|--------|--------|--------|-------|------|
| Length  | 32.5mm | 36.5mm | 38.5mm | 44mm  | 44mm |
| Max dia | 7mm    | 7mm    | 7.5mm  | 7.5mm | 8mm  |

7g

ZR-S06Z01

ZR-S06Z02

ZR-S06Z03

| Weight  | 14g  | 16g   |  |
|---------|------|-------|--|
| Length  | 48mm | 49mm  |  |
| Max dia | 8mm  | 8.5mm |  |

16g ZR-S07Z01

16g

16g