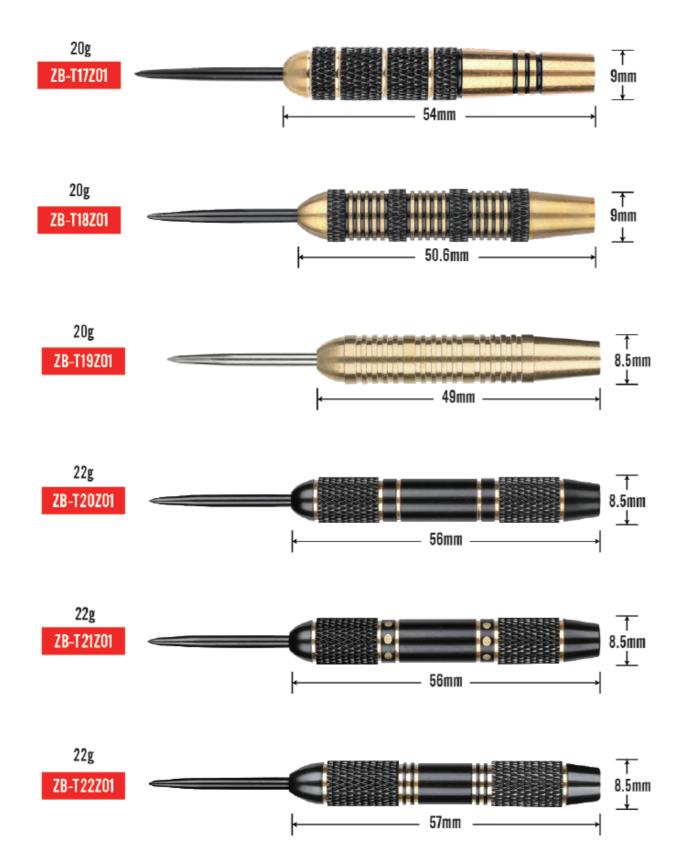

### **PURE BRASS** STEEL DART BARREL

Black PVD Coated & The Grooves can paint the colors as you demand.

8.4mm

8.5mm

8.6mm

| ZB-T03Z02A | 9.3mm<br>↓ 53mm |
|------------|-----------------|
| ZB-T03Z02B |                 |
| ZB-T03Z02C |                 |
| ZB-T03Z02D |                 |
| ZB-T03Z02E |                 |
| ZB-T03Z02F |                 |
| ZB-703Z02G |                 |

#### **Parameter**

| Weight (Barrel+Steel tip )        | 18g   | 20g  | 22g   | 30g   |
|-----------------------------------|-------|------|-------|-------|
| Length (Barrel without steel tip) | 48mm  | 49mm | 51mm  | 62mm  |
| Max dia                           | 8.5mm | 9mm  | 8.5mm | 9.5mm |