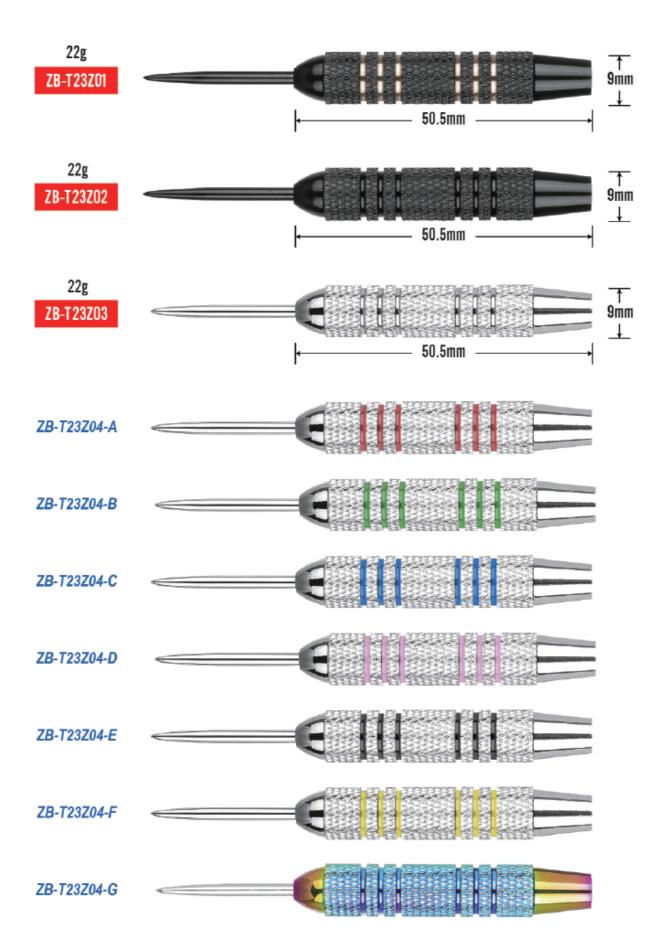

### **PURE BRASS** STEEL DART BARREL

Black PVD Coated & The Grooves can paint the colors as you demand.

8.4mm

8.5mm

8.6mm

| ZB-T03Z02A | 9.3mm<br>↓ 53mm |
|------------|-----------------|
| ZB-T03Z02B |                 |
| ZB-T03Z02C |                 |
| ZB-T03Z02D |                 |
| ZB-T03Z02E |                 |
| ZB-T03Z02F |                 |
| ZB-703Z02G |                 |

#### **Parameter**

| Weight (Barrel+Steel tip )        | 18g   | 20g  | 22g   | 30g   |
|-----------------------------------|-------|------|-------|-------|
| Length (Barrel without steel tip) | 48mm  | 49mm | 51mm  | 62mm  |
| Max dia                           | 8.5mm | 9mm  | 8.5mm | 9.5mm |