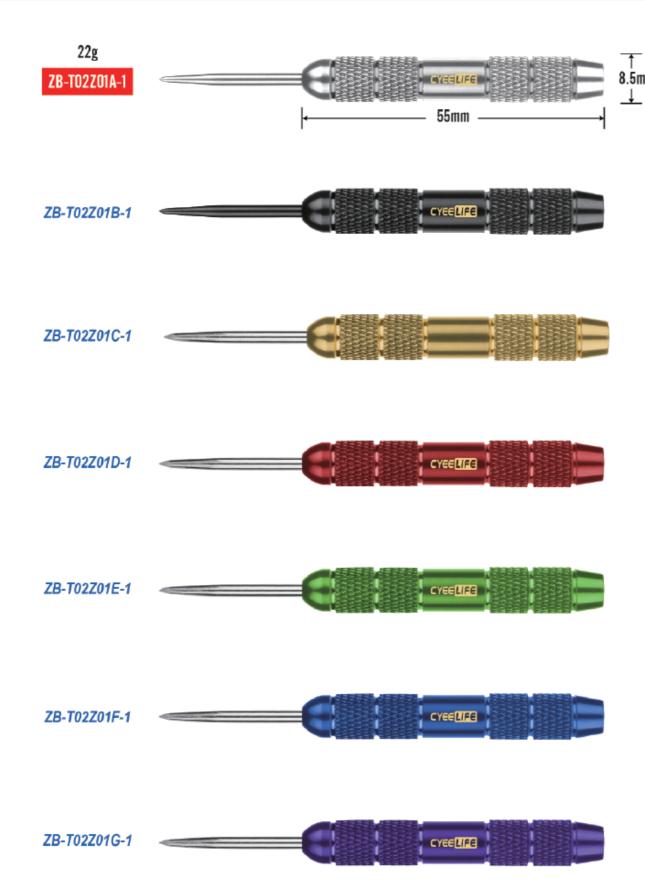

## TUNGSTEN STEEL DART BARREL

#### 90% TUNGSTEN

Due to the high density of tungsten, The barrels can be made smaller.

OEM accepted, it can be customized and processed according to design drawings.

40% Tungsten -97% Tungsten