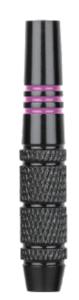

# NICKEL PLATED SOFT DART BARREL

Which allows the darts to be aggressively knurled, giving a non-slip grip over the entire length of the barrel.