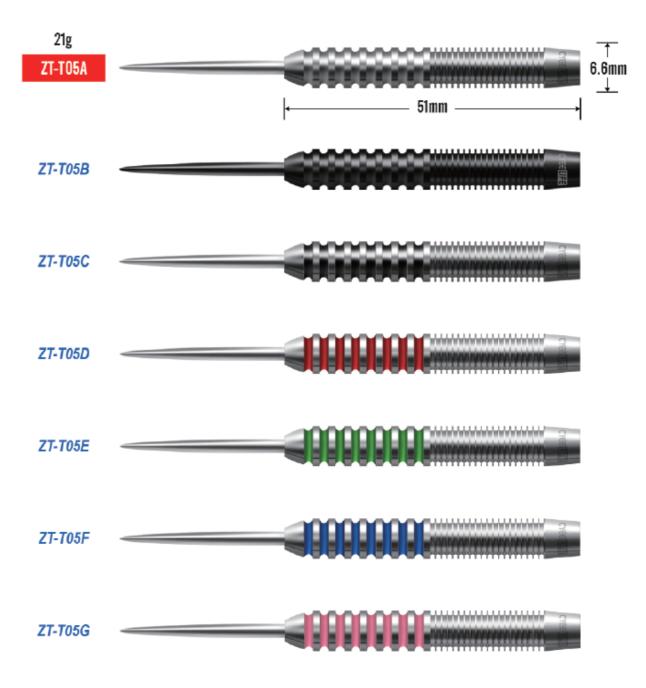

## TUNGSTEN STEEL DART BARREL

#### 90% TUNGSTEN

Due to the high density of tungsten, The barrels can be made smaller.

OEM accepted, it can be customized and processed according to design drawings.

40% Tungsten -97% Tungsten

#### **Parameter**

| Weight (Barrel+Steel tip )          | 22g    | 24g    |  |
|-------------------------------------|--------|--------|--|
| Length ( Barrel without steel tip ) | 50.5mm | 50.5mm |  |
| Max dia                             | 6.6mm  | 7mm    |  |