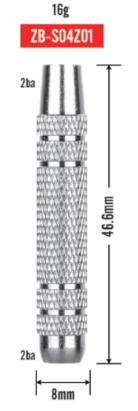

# NICKEL PLATED SOFT DART BARREL

Which allows the darts to be aggressively knurled, giving a non-slip grip over the entire length of the barrel.

#### **Parameter**

| Weight  | 16g  | 18g  | 20g   |  |
|---------|------|------|-------|--|
| Length  | 49mm | 50mm | 54mm  |  |
| Max dia | 8mm  | 8mm  | 8.5mm |  |

| Weight  | 7g     | 8g     | 10g    | 12g   | 14g  |
|---------|--------|--------|--------|-------|------|
| Length  | 32.5mm | 36.5mm | 38.5mm | 44mm  | 44mm |
| Max dia | 7mm    | 7mm    | 7.5mm  | 7.5mm | 8mm  |