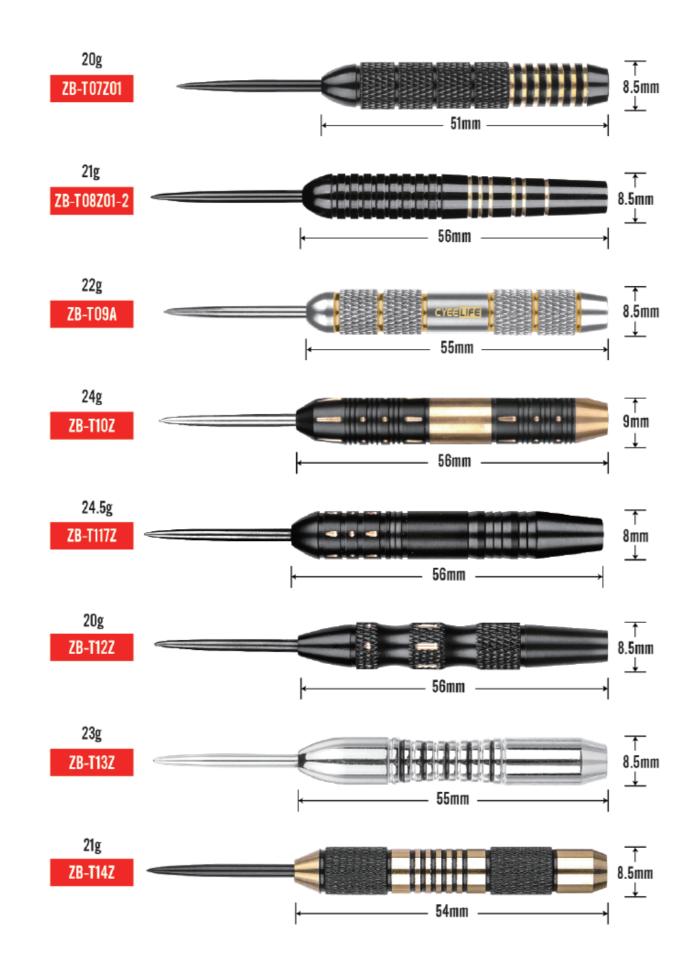

CYEELIFE

20g

ZR-T11Z01

20g

ZR-T11Z03

20g ZR-T12Z01

20g

ZR-T13Z01

22g

ZR-T14Z01

Max dia

CYEELIFE

8.5mm

8.5mm

9mm

8.5mm

8.5mm

56mm

56mm

53mm

58mm

58mm