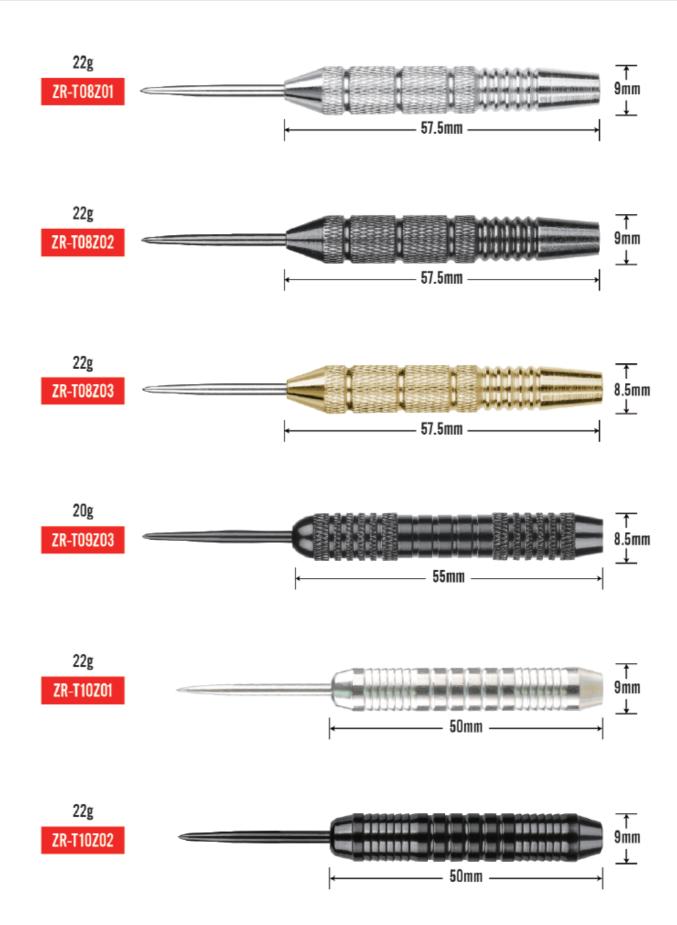

# NICKEL PLATED STEEL DART BARREL

OEM accepted, it can be customized and processed according to design drawings.

#### **Parameter**

| Weight (Barrel+Steel tip)         | 18g  | 20g    | 22g   | 28g    | 32g    | 38g  |
|-----------------------------------|------|--------|-------|--------|--------|------|
| Length (Barrel without steel tip) | 50mm | 50.5mm | 55mm  | 55.5mm | 58.6mm | 57mm |
| Max dia                           | 8mm  | 8.5mm  | 8.5mm | 9.5mm  | 10mm   | 11mm |