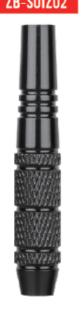

### **BRASS** SOFT DART BARREL

The world's most popular brass darts.

The range of superb quality darts offers a fine choice of weights and styles.

ZB-S01Z04B

ZB-S01Z04C

ZB-S01Z04D

ZB-S02K3

ZB-S02R1