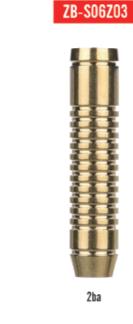

# NICKEL PLATED SOFT DART BARREL

Which allows the darts to be aggressively knurled, giving a non-slip grip over the entire length of the barrel.

#### **Parameter**

| Weight  | 16g  | 18g  | 20g   |  |
|---------|------|------|-------|--|
| Length  | 49mm | 50mm | 54mm  |  |
| Max dia | 8mm  | 8mm  | 8.5mm |  |

| Weight  | 7g     | 8g     | 10g    | 12g   | 14g  |
|---------|--------|--------|--------|-------|------|
| Length  | 32.5mm | 36.5mm | 38.5mm | 44mm  | 44mm |
| Max dia | 7mm    | 7mm    | 7.5mm  | 7.5mm | 8mm  |

7g

ZR-S06Z01

ZR-S06Z02

ZR-S06Z03

| Weight  | 14g  | 16g   |  |
|---------|------|-------|--|
| Length  | 48mm | 49mm  |  |
| Max dia | 8mm  | 8.5mm |  |

16g ZR-S07Z01

16g

16g