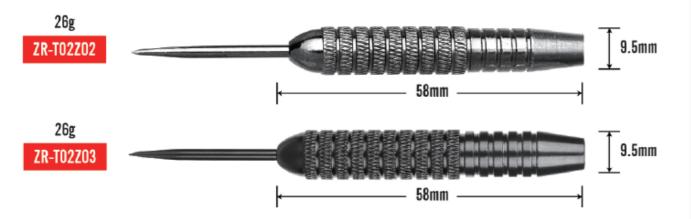

#### **Parameter**

| Weight (Barrel+Steel tip)         | 20g  | 26g   |  |
|-----------------------------------|------|-------|--|
| Length (Barrel without steel tip) | 51mm | 58mm  |  |
| Max dia                           | 9mm  | 9.5mm |  |