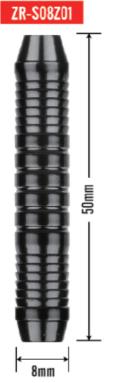

# NICKEL PLATED SOFT DART BARREL

Which allows the darts to be aggressively knurled, giving a non-slip grip over the entire length of the barrel.

#### **Parameter**

| Weight  | 16g  | 18g  | 20g   |  |
|---------|------|------|-------|--|
| Length  | 49mm | 50mm | 54mm  |  |
| Max dia | 8mm  | 8mm  | 8.5mm |  |

| Weight  | 7g     | 8g     | 10g    | 12g   | 14g  |
|---------|--------|--------|--------|-------|------|
| Length  | 32.5mm | 36.5mm | 38.5mm | 44mm  | 44mm |
| Max dia | 7mm    | 7mm    | 7.5mm  | 7.5mm | 8mm  |

7g

ZR-S06Z01

ZR-S06Z02

ZR-S06Z03

| Weight  | 14g  | 16g   |  |
|---------|------|-------|--|
| Length  | 48mm | 49mm  |  |
| Max dia | 8mm  | 8.5mm |  |

16g ZR-S07Z01

16g

16g