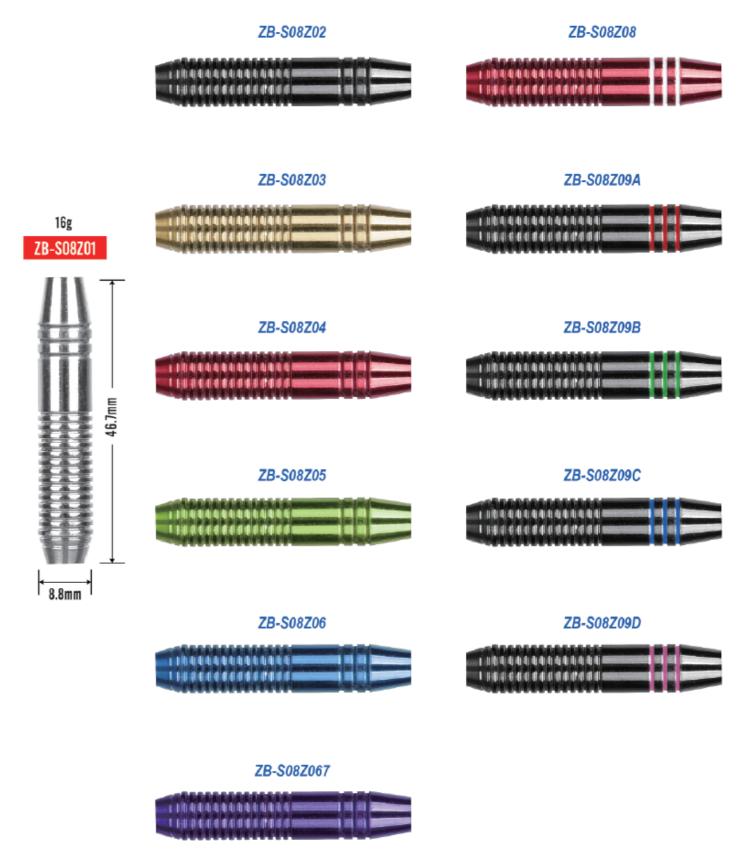

### **BRASS** SOFT DART BARREL

The world's most popular brass darts.

The range of superb quality darts offers a fine choice of weights and styles.

ZB-S01Z04B

ZB-S01Z04C

ZB-S01Z04D

ZB-S02K3

ZB-S02R1