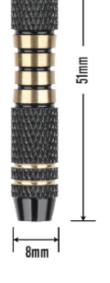

# NICKEL PLATED STEEL DART BARREL

OEM accepted, it can be customized and processed according to design drawings.