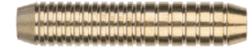

### **PURE BRASS** STEEL DART BARREL

Black PVD Coated & The Grooves can paint the colors as you demand.

8.4mm

8.5mm

8.6mm

| ZB-T03Z02A | 9.3mm<br>↓ 53mm |
|------------|-----------------|
| ZB-T03Z02B |                 |
| ZB-T03Z02C |                 |
| ZB-T03Z02D |                 |
| ZB-T03Z02E |                 |
| ZB-T03Z02F |                 |
| ZB-703Z02G |                 |

#### **Parameter**

| Weight (Barrel+Steel tip )        | 18g   | 20g  | 22g   | 30g   |
|-----------------------------------|-------|------|-------|-------|
| Length (Barrel without steel tip) | 48mm  | 49mm | 51mm  | 62mm  |
| Max dia                           | 8.5mm | 9mm  | 8.5mm | 9.5mm |