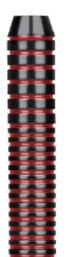

### **PURE BRASS** STEEL DART BARREL

Black PVD Coated & The Grooves can paint the colors as you demand.

8.4mm

8.5mm

8.6mm

| ZB-T03Z02A | 9.3mm<br>↓ 53mm |
|------------|-----------------|
| ZB-T03Z02B |                 |
| ZB-T03Z02C |                 |
| ZB-T03Z02D |                 |
| ZB-T03Z02E |                 |
| ZB-T03Z02F |                 |
| ZB-703Z02G |                 |