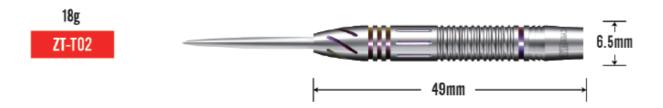

## TUNGSTEN STEEL DART BARREL

#### 90% TUNGSTEN

Due to the high density of tungsten, The barrels can be made smaller.

OEM accepted, it can be customized and processed according to design drawings.

40% Tungsten -97% Tungsten

| Weight (Barrel+Steel tip)           | 21g   | 23g   | 26g   | 28g   | 30g   |
|-------------------------------------|-------|-------|-------|-------|-------|
| Length ( Barrel without steel tip ) | 51mm  | 51mm  | 51mm  | 51mm  | 51mm  |
| Max dia                             | 6.6mm | 6.8mm | 7.1mm | 7.4mm | 7.6mm |