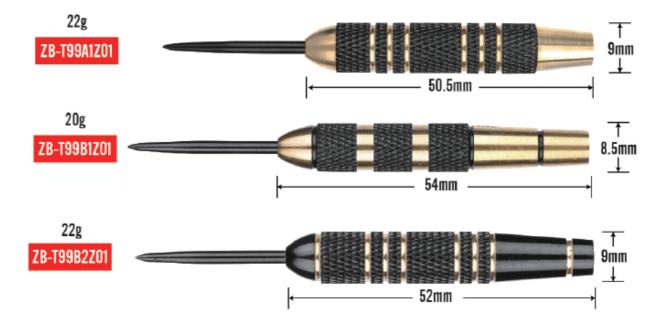

### **PURE BRASS** STEEL DART BARREL

Black PVD Coated & The Grooves can paint the colors as you demand.

8.4mm

8.5mm

8.6mm

| ZB-T03Z02A | 9.3mm<br>↓ 53mm |
|------------|-----------------|
| ZB-T03Z02B |                 |
| ZB-T03Z02C |                 |
| ZB-T03Z02D |                 |
| ZB-T03Z02E |                 |
| ZB-T03Z02F |                 |
| ZB-703Z02G |                 |

| Weight ( Barrel+Steel tip )         | 20g  | 22g    |  |
|-------------------------------------|------|--------|--|
| Length ( Barrel without steel tip ) | 49mm | 52.5mm |  |
| Max dia                             | 9mm  | 9.5mm  |  |