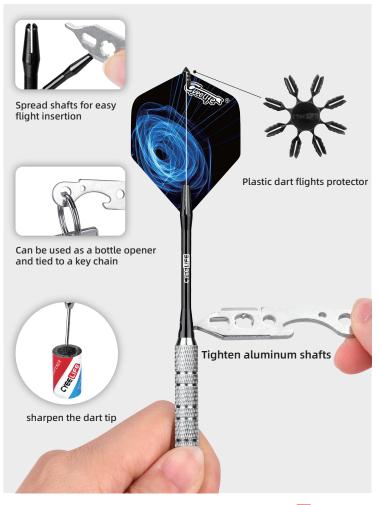

## HOW TO INSTALL FLIGHTS PROPERLY

- 1. Open the PET dart flight, make it shaped like a "cross".
- Align the cross at the bottom of the flight with the cross groove at the top of the dart shaft, carefully and slowly insert it.
- If the insertion is not successful, please use the dart tool to make the cross slot on the shaft open a bit wider if neccessory (See instruction on the next page).
- 4. After that, try to insert the flight again follow the step 2.
- 5. If all flights are broken during the installation, please email us and our team will help you out.