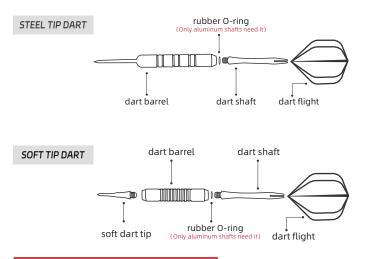

### HOW TO INSTALL A DART

Please assemble the components of the dart in the order shown below. Check all components are securely installed before use.

#### NOTE:

Rubber O-ring is pre-installed on aluminum shaft to tighten the dart, PC shaft doesn't need it.