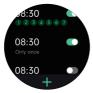

### Music control

After connecting to the mobile phone, you can click "play/pause/previous/next song" on the smart watch to control the music from mobile phone, and the volume can be

8 alarm reminders can be set, the watch will vibrate and the screen will be bright.