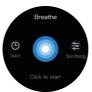

Respiratory rate
Measure the current respiratory rate.

**Breathing training**You can set the breathing rhythm and time, and follow the training prompts to complete the breathing training.

**Always on display**Open the AOD clock in the watch settings and select digital clock or analog clock. The watch will continue to show the corresponding clock interface while it is