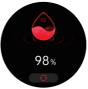

Blood oxygen monitoring
Test the current blood oxygen value; it
monitors blood oxygen throughout the day,
more detailed analysis and data records can
be viewed in the APP.