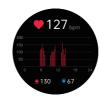

### Heart rate monitoring

Measure the current heart rate value; the watch can record and display the heart rate value for 24 hours, and automatically monitor the heart rate every 10 minutes. More detailed analysis and data records can be viewed in the APP.