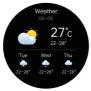

### Weather

Display the current weather conditions and the weather for the next 3 days. The weather for the flext 3 days. The weather information will be displayed once connecting to the APP. If the watch is disconnected for a long time, the weather information will not be updated.