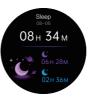

### Sleep monitoring

Record and display the total sleeping hours, deep sleep and light sleep of the previous night. More detailed analysis and data records can be viewed in the APP.