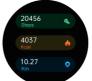

Sport status
Record the number of steps, distance, and calories for the day. More detailed information analysis and data records can be viewed in the APP.