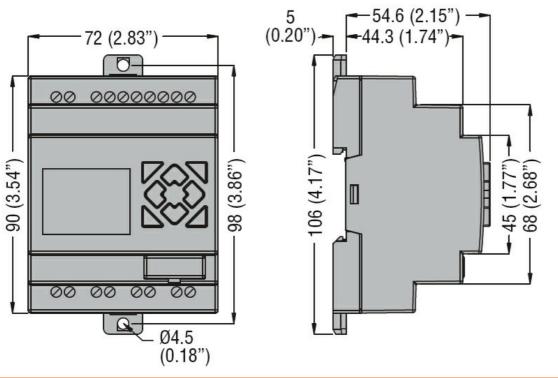

## MICRO PLCS, BASE MODULE, AUXILIARY SUPPLY VOLTAGE 100-240VAC, 6/4 RELAY

| Min   26   max                                                                                                                                                                                                                                                                                                                                                                                                                                                                                                                                                                                                                                                                                                                                                                                                                                                                                                                                                                                                                                                                                                                                                                                                                                                                                                                                                                                                                                                                                                                                                                                                                                                                                                                                                                                                                                                                                                                                                                                                                                                                                                               |                      | AWG/Kcmil             |     |     |                 |
|------------------------------------------------------------------------------------------------------------------------------------------------------------------------------------------------------------------------------------------------------------------------------------------------------------------------------------------------------------------------------------------------------------------------------------------------------------------------------------------------------------------------------------------------------------------------------------------------------------------------------------------------------------------------------------------------------------------------------------------------------------------------------------------------------------------------------------------------------------------------------------------------------------------------------------------------------------------------------------------------------------------------------------------------------------------------------------------------------------------------------------------------------------------------------------------------------------------------------------------------------------------------------------------------------------------------------------------------------------------------------------------------------------------------------------------------------------------------------------------------------------------------------------------------------------------------------------------------------------------------------------------------------------------------------------------------------------------------------------------------------------------------------------------------------------------------------------------------------------------------------------------------------------------------------------------------------------------------------------------------------------------------------------------------------------------------------------------------------------------------------|----------------------|-----------------------|-----|-----|-----------------|
| IEC                                                                                                                                                                                                                                                                                                                                                                                                                                                                                                                                                                                                                                                                                                                                                                                                                                                                                                                                                                                                                                                                                                                                                                                                                                                                                                                                                                                                                                                                                                                                                                                                                                                                                                                                                                                                                                                                                                                                                                                                                                                                                                                          |                      |                       | min |     | 26              |
| Ambient conditions         min max mm² mm² mm² 2.5           Temperature           Operating temperature           min °C -20 max °C +55           Storage temperature         min °C -40 max °C +70           Relative humidity         % 2090% without condensation           Housing           Mounting         35mm DIN rail or screw fixing (M4x20mm)           Degree of protection         IP20           Dimensions (W x H x D)         mm 72 x 106 x 59.6                                                                                                                                                                                                                                                                                                                                                                                                                                                                                                                                                                                                                                                                                                                                                                                                                                                                                                                                                                                                                                                                                                                                                                                                                                                                                                                                                                                                                                                                                                                                                                                                                                                           |                      |                       | max |     | 14              |
| Max   mm²   2.5                                                                                                                                                                                                                                                                                                                                                                                                                                                                                                                                                                                                                                                                                                                                                                                                                                                                                                                                                                                                                                                                                                                                                                                                                                                                                                                                                                                                                                                                                                                                                                                                                                                                                                                                                                                                                                                                                                                                                                                                                                                                                                              |                      | IEC                   |     |     |                 |
| Ambient conditions   Temperature   Operating temperature                                                                                                                                                                                                                                                                                                                                                                                                                                                                                                                                                                                                                                                                                                                                                                                                                                                                                                                                                                                                                                                                                                                                                                                                                                                                                                                                                                                                                                                                                                                                                                                                                                                                                                                                                                                                                                                                                                                                                                                                                                                                     |                      |                       | min | mm² | 0.14            |
| Temperature   Operating temperature   min                                                                                                                                                                                                                                                                                                                                                                                                                                                                                                                                                                                                                                                                                                                                                                                                                                                                                                                                                                                                                                                                                                                                                                                                                                                                                                                                                                                                                                                                                                                                                                                                                                                                                                                                                                                                                                                                                                                                                                                                                                                                                    |                      |                       | max | mm² | 2.5             |
| Operating temperature           min max         °C max         -20 max           Storage temperature         min max         °C max         -40 max           Relative humidity         %         2090% without condensation           Housing         35mm DIN rail or screw fixing (M4x20mm)           Degree of protection         IP20           Dimensions (W x H x D)         mm         72 x 106 x 59.6                                                                                                                                                                                                                                                                                                                                                                                                                                                                                                                                                                                                                                                                                                                                                                                                                                                                                                                                                                                                                                                                                                                                                                                                                                                                                                                                                                                                                                                                                                                                                                                                                                                                                                               | Ambient conditions   |                       |     |     |                 |
| min % C -20 max % C +55           Storage temperature           min % C -40 max % C +70           Relative humidity         % 2090% without condensation           Housing           Mounting         35mm DIN rail or screw fixing (M4x20mm)           Degree of protection         IP20           Dimensions (W x H x D)         mm 72 x 106 x 59.6                                                                                                                                                                                                                                                                                                                                                                                                                                                                                                                                                                                                                                                                                                                                                                                                                                                                                                                                                                                                                                                                                                                                                                                                                                                                                                                                                                                                                                                                                                                                                                                                                                                                                                                                                                        | Temperature          |                       |     |     |                 |
| Max °C +55                                                                                                                                                                                                                                                                                                                                                                                                                                                                                                                                                                                                                                                                                                                                                                                                                                                                                                                                                                                                                                                                                                                                                                                                                                                                                                                                                                                                                                                                                                                                                                                                                                                                                                                                                                                                                                                                                                                                                                                                                                                                                                                   |                      | Operating temperature |     |     |                 |
| Storage temperature  min °C -40 max °C +70  Relative humidity  Housing  Mounting  Mounting  Degree of protection  Dimensions (W x H x D)  min °C -40 max °C +70  % 2090% without condensation  Some DIN rail or screw fixing (M4x20mm)  IP20  mm 72 x 106 x 59.6                                                                                                                                                                                                                                                                                                                                                                                                                                                                                                                                                                                                                                                                                                                                                                                                                                                                                                                                                                                                                                                                                                                                                                                                                                                                                                                                                                                                                                                                                                                                                                                                                                                                                                                                                                                                                                                             |                      |                       | min | °C  | -20             |
| min max         °C max         -40 max           Relative humidity         %         2090% without condensation           Housing           Mounting         35mm DIN rail or screw fixing (M4x20mm)           Degree of protection         IP20           Dimensions (W x H x D)         mm         72 x 106 x 59.6                                                                                                                                                                                                                                                                                                                                                                                                                                                                                                                                                                                                                                                                                                                                                                                                                                                                                                                                                                                                                                                                                                                                                                                                                                                                                                                                                                                                                                                                                                                                                                                                                                                                                                                                                                                                         |                      |                       | max | °C  | +55             |
| max         °C         +70           Relative humidity         %         2090% without condensation           Housing         35mm DIN rail or screw fixing (M4x20mm)           Degree of protection         IP20           Dimensions (W x H x D)         mm         72 x 106 x 59.6                                                                                                                                                                                                                                                                                                                                                                                                                                                                                                                                                                                                                                                                                                                                                                                                                                                                                                                                                                                                                                                                                                                                                                                                                                                                                                                                                                                                                                                                                                                                                                                                                                                                                                                                                                                                                                        |                      | Storage temperature   |     |     |                 |
| Relative humidity         %         2090% without condensation           Housing         35mm DIN rail or screw fixing (M4x20mm)           Degree of protection         IP20           Dimensions (W x H x D)         mm         72 x 106 x 59.6                                                                                                                                                                                                                                                                                                                                                                                                                                                                                                                                                                                                                                                                                                                                                                                                                                                                                                                                                                                                                                                                                                                                                                                                                                                                                                                                                                                                                                                                                                                                                                                                                                                                                                                                                                                                                                                                             |                      |                       | min | °C  | -40             |
| Housing   Some DIN rail or Some Six of Six |                      |                       | max | °C  | +70             |
| Mounting         35mm DIN rail or screw fixing (M4x20mm)           Degree of protection         IP20           Dimensions (W x H x D)         mm 72 x 106 x 59.6                                                                                                                                                                                                                                                                                                                                                                                                                                                                                                                                                                                                                                                                                                                                                                                                                                                                                                                                                                                                                                                                                                                                                                                                                                                                                                                                                                                                                                                                                                                                                                                                                                                                                                                                                                                                                                                                                                                                                             | Relative humidity    |                       |     | %   |                 |
| Mounting         screw fixing (M4x20mm)           Degree of protection         IP20           Dimensions (W x H x D)         mm 72 x 106 x 59.6                                                                                                                                                                                                                                                                                                                                                                                                                                                                                                                                                                                                                                                                                                                                                                                                                                                                                                                                                                                                                                                                                                                                                                                                                                                                                                                                                                                                                                                                                                                                                                                                                                                                                                                                                                                                                                                                                                                                                                              | Housing              |                       |     |     |                 |
| Dimensions (W x H x D) mm 72 x 106 x 59.6                                                                                                                                                                                                                                                                                                                                                                                                                                                                                                                                                                                                                                                                                                                                                                                                                                                                                                                                                                                                                                                                                                                                                                                                                                                                                                                                                                                                                                                                                                                                                                                                                                                                                                                                                                                                                                                                                                                                                                                                                                                                                    | Mounting             |                       |     |     | screw fixing    |
|                                                                                                                                                                                                                                                                                                                                                                                                                                                                                                                                                                                                                                                                                                                                                                                                                                                                                                                                                                                                                                                                                                                                                                                                                                                                                                                                                                                                                                                                                                                                                                                                                                                                                                                                                                                                                                                                                                                                                                                                                                                                                                                              | Degree of protection |                       |     |     | IP20            |
| Weight q 242                                                                                                                                                                                                                                                                                                                                                                                                                                                                                                                                                                                                                                                                                                                                                                                                                                                                                                                                                                                                                                                                                                                                                                                                                                                                                                                                                                                                                                                                                                                                                                                                                                                                                                                                                                                                                                                                                                                                                                                                                                                                                                                 | Dimensions (W x H x  | D)                    |     | mm  | 72 x 106 x 59.6 |
|                                                                                                                                                                                                                                                                                                                                                                                                                                                                                                                                                                                                                                                                                                                                                                                                                                                                                                                                                                                                                                                                                                                                                                                                                                                                                                                                                                                                                                                                                                                                                                                                                                                                                                                                                                                                                                                                                                                                                                                                                                                                                                                              | Weight               |                       |     | g   | 242             |

## Wiring diagrams

Dimensions [mm (in)]

MICRO PLCS, BASE MODULE, AUXILIARY SUPPLY VOLTAGE 100-240VAC, 6/4 RELAY

| Certifications and compliance |                  |                            |  |  |  |
|-------------------------------|------------------|----------------------------|--|--|--|
| Compliance                    |                  |                            |  |  |  |
|                               | CSA C22.2 n° 142 |                            |  |  |  |
|                               | IEC/EN 61131-2   |                            |  |  |  |
|                               | UL508            |                            |  |  |  |
| Certificates                  |                  |                            |  |  |  |
|                               | cULus            |                            |  |  |  |
|                               | EAC              |                            |  |  |  |
| ETIM classification           |                  |                            |  |  |  |
| ETIM 8.0                      |                  | EC001417 -<br>Logic module |  |  |  |