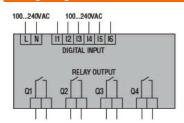

## Wiring diagrams

Dimensions [mm (in)]

MICRO PLCS, BASE MODULE, AUXILIARY SUPPLY VOLTAGE 100-240VAC, 6/4 RELAY

| Certifications and compliance |                  |                            |  |  |  |
|-------------------------------|------------------|----------------------------|--|--|--|
| Compliance                    |                  |                            |  |  |  |
|                               | CSA C22.2 n° 142 |                            |  |  |  |
|                               | IEC/EN 61131-2   |                            |  |  |  |
|                               | UL508            |                            |  |  |  |
| Certificates                  |                  |                            |  |  |  |
|                               | cULus            |                            |  |  |  |
|                               | EAC              |                            |  |  |  |
| ETIM classification           |                  |                            |  |  |  |
| ETIM 8.0                      |                  | EC001417 -<br>Logic module |  |  |  |