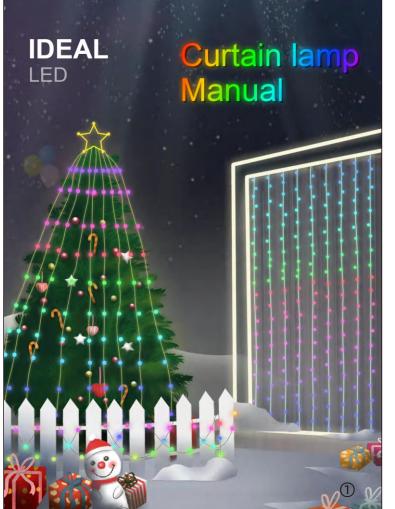

## (1) Unpack to confirm whether all

Curtain light instructions

accessories are complete: a string of LED light bars, a power adapter, a wireless remote control, and a manual. (2) Hang the light bars on the

curtains in order, then untie the ropes on the light bars, and arrange the light bars in an orderly manner to avoid knotting of the light bars. (3) Turn on the power supply.

for iDeal Led on Google Play for Android phones (2) Use the mobile browser to scan the QR code, go directly to the download page, and select and install the corresponding App according to the mobile