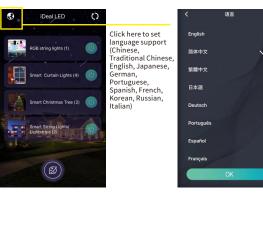

mobile phone.

IDEAL

2

4

B: Open the APP and click the button 1 to connect the curtain lamp.

A: First of all, you must turn on the Bluetooth and location functions of your

- $\mathsf{D} \colon \mathsf{Click} \, \mathsf{button} \, \textcircled{2} \, \mathsf{to} \, \mathsf{enter} \, \mathsf{the} \, \mathsf{light} \, \mathsf{color} \, \mathsf{adjustment} \, \mathsf{interface}.$  $\hbox{E: Click the button $\mathfrak{3}$ to enter the dynamic effect display interface.}\\$ F: Click button ④ to enter the text input interface.  ${\tt G: Click \, the \, button \, \textcircled{\$} \, to \, enter \, the \, picture \, and \, animation \, playback \, interface \, .}$  $H: Click \ the \ button \ \textcircled{6} \ to \ enter \ the \ DIY \ interface.$
- I: Click button  $\ensuremath{\mathfrak{D}}$  to enter the music rhythm and sound control interface. J:Click button ® to enter the timer function interface. K:Click the button 9 to enter the setting interface, you can switch the APP
- language, correct the color of the lamp, and select the type of the lamp. L:Click button (1) to control the on and off of the light string system.