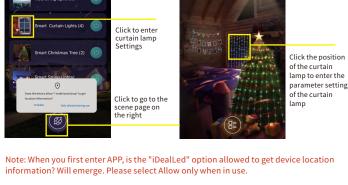

mobile phone.

IDEAL

2

4

B: Open the APP and click the button 1 to connect the curtain lamp.

A: First of all, you must turn on the Bluetooth and location functions of your

- $\mathsf{D} \colon \mathsf{Click} \, \mathsf{button} \, \textcircled{2} \, \mathsf{to} \, \mathsf{enter} \, \mathsf{the} \, \mathsf{light} \, \mathsf{color} \, \mathsf{adjustment} \, \mathsf{interface}.$  $\hbox{E: Click the button $\mathfrak{3}$ to enter the dynamic effect display interface.}\\$ F: Click button ④ to enter the text input interface.  ${\tt G: Click \, the \, button \, \textcircled{\$} \, to \, enter \, the \, picture \, and \, animation \, playback \, interface \, .}$  $H: Click \ the \ button \ \textcircled{6} \ to \ enter \ the \ DIY \ interface.$
- I: Click button  $\ensuremath{\mathfrak{D}}$  to enter the music rhythm and sound control interface. J:Click button ® to enter the timer function interface. K:Click the button 9 to enter the setting interface, you can switch the APP
- language, correct the color of the lamp, and select the type of the lamp. L:Click button (1) to control the on and off of the light string system.

Connect screen settings

Save adjustments

Order adjustment

display methods.

Α

C: In the text input

choose your favorite

function can see the previously edited content.