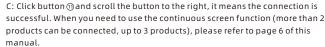

mobile phone.

IDEAL

2

4

B: Open the APP and click the button 1 to connect the curtain lamp.

A: First of all, you must turn on the Bluetooth and location functions of your

- $\mathsf{D} \colon \mathsf{Click} \, \mathsf{button} \, \textcircled{2} \, \mathsf{to} \, \mathsf{enter} \, \mathsf{the} \, \mathsf{light} \, \mathsf{color} \, \mathsf{adjustment} \, \mathsf{interface}.$  $\hbox{E: Click the button $\mathfrak{3}$ to enter the dynamic effect display interface.}\\$ F: Click button ④ to enter the text input interface.  ${\tt G: Click \, the \, button \, \textcircled{\$} \, to \, enter \, the \, picture \, and \, animation \, playback \, interface \, .}$  $H: Click \ the \ button \ \textcircled{6} \ to \ enter \ the \ DIY \ interface.$
- I: Click button  $\ensuremath{\mathfrak{D}}$  to enter the music rhythm and sound control interface. J:Click button ® to enter the timer function interface. K:Click the button 9 to enter the setting interface, you can switch the APP
- language, correct the color of the lamp, and select the type of the lamp. L:Click button (1) to control the on and off of the light string system.