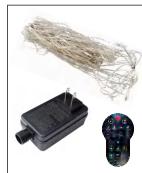

## (1) Unpack to confirm whether all

Curtain light instructions

accessories are complete: a string of LED light bars, a power adapter, a wireless remote control, and a manual. (2) Hang the light bars on the