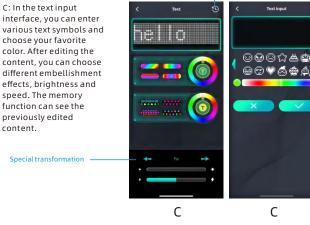

Connect screen settings

Save adjustments

Order adjustment

display methods.

Α

C: In the text input

choose your favorite

function can see the previously edited content.

Special transformation

Picture editing

color. After editing the

the lamp bead color. B: The dynamic effect display interface can choose different dynamic effects, and adjust the

A: In the color adjustment interface, you can choose