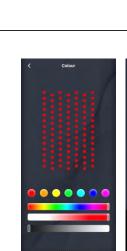

Special transformation

Picture editing

color. After editing the

the lamp bead color. B: The dynamic effect display interface can choose different dynamic effects, and adjust the

A: In the color adjustment interface, you can choose

the color you like at will.

and you can adjust the

depth and brightness of

brightness and playback speed of the lamp beads. brightness speed

memory function

Edit, copy, delete

adjust the brightness of the playback, and you can select multiple different animations to play in a loop.