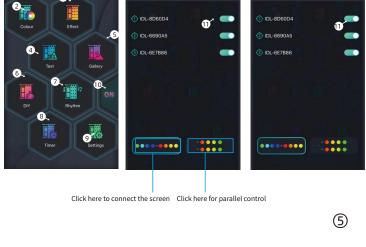

mobile phone.

IDEAL

2

4

B: Open the APP and click the button 1 to connect the curtain lamp.

A: First of all, you must turn on the Bluetooth and location functions of your

- $\mathsf{D} \colon \mathsf{Click} \, \mathsf{button} \, \textcircled{2} \, \mathsf{to} \, \mathsf{enter} \, \mathsf{the} \, \mathsf{light} \, \mathsf{color} \, \mathsf{adjustment} \, \mathsf{interface}.$  $\hbox{E: Click the button $\mathfrak{3}$ to enter the dynamic effect display interface.}\\$ F: Click button ④ to enter the text input interface.  ${\tt G: Click \, the \, button \, \textcircled{\$} \, to \, enter \, the \, picture \, and \, animation \, playback \, interface \, .}$  $H: Click \ the \ button \ \textcircled{6} \ to \ enter \ the \ DIY \ interface.$
- I: Click button  $\ensuremath{\mathfrak{D}}$  to enter the music rhythm and sound control interface. J:Click button ® to enter the timer function interface. K:Click the button 9 to enter the setting interface, you can switch the APP
- language, correct the color of the lamp, and select the type of the lamp. L:Click button (1) to control the on and off of the light string system.

Connect screen settings

Save adjustments

Order adjustment

display methods.

Α

C: In the text input

choose your favorite

function can see the previously edited content.