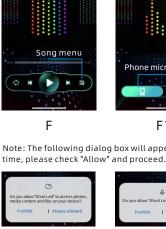

(1) Search for iDeal Led on the App Store for Apple mobile phones, and search

phone type. (3) When installing the APP for the first time, the option "  $\,$  Do you allow

"browser" to install apps?" will appear, please check the "Allow".