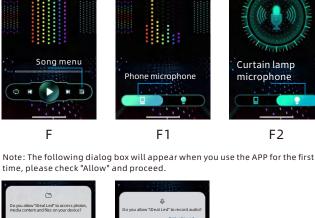

week

F1: Turn on the microphone mode of the phone, the phone will recognize the surrounding sound, the curtain light will synchronize the rhythm according to the sound, you can choose different rhythm. F2: Turn on the microphone mode for the curtain light. The curtain lamp's sound control module will recognize ambient sounds and perform rhythmic actions based on volume.

F: The interface of music rhythm. When playing music, the light on the curtain lamp will synchronize the rhythm according to the melody of the song. You can also choose delayed rhythm mode.

D1

Microphone Rhythm