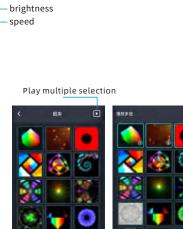

the color you like at will.

and you can adjust the

depth and brightness of

brightness and playback speed of the lamp beads. brightness speed

memory function

Edit, copy, delete

adjust the brightness of the playback, and you can select multiple different animations to play in a loop.