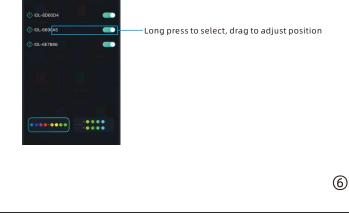

mobile phone.

IDEAL

2

4

B: Open the APP and click the button 1 to connect the curtain lamp.

A: First of all, you must turn on the Bluetooth and location functions of your

- $\mathsf{D} \colon \mathsf{Click} \, \mathsf{button} \, \textcircled{2} \, \mathsf{to} \, \mathsf{enter} \, \mathsf{the} \, \mathsf{light} \, \mathsf{color} \, \mathsf{adjustment} \, \mathsf{interface}.$  $\hbox{E: Click the button $\mathfrak{3}$ to enter the dynamic effect display interface.}\\$ F: Click button ④ to enter the text input interface.  ${\tt G: Click \, the \, button \, \textcircled{\$} \, to \, enter \, the \, picture \, and \, animation \, playback \, interface \, .}$  $H: Click \ the \ button \ \textcircled{6} \ to \ enter \ the \ DIY \ interface.$
- I: Click button  $\ensuremath{\mathfrak{D}}$  to enter the music rhythm and sound control interface. J:Click button ® to enter the timer function interface. K:Click the button 9 to enter the setting interface, you can switch the APP
- language, correct the color of the lamp, and select the type of the lamp. L:Click button (1) to control the on and off of the light string system.