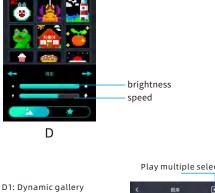

the color you like at will.

and you can adjust the

depth and brightness of

brightness and playback speed of the lamp beads. brightness speed

memory function

Edit, copy, delete

adjust the brightness of the playback, and you can select multiple different animations to play in a loop.

interface, you can

choose different animations, you can

D: Static gallery interface, you can choose

speed and brightness, and choose different

 $different\ pictures,\ you\ can\ adjust\ the\ playback$ 

playback speed and brightness can be adjusted, and different display methods can be selected. Edit, copy, delete