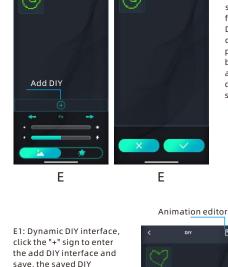

E: Static DIY interface, click the "+" sign to enter the add DIY interface and save, click the graphic to

finish sending. The saved DIY pictures can be edited. copied, deleted, the

 $\bigcirc$ 

picture can be edited copied, deleted, and the brightness of the playback can be adjusted. Add DIY E1 G: Timing function interface, set the light on and off time, you can select multiple light on and off time at the same time.