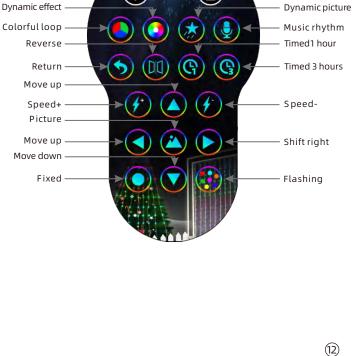

Brightness+

Brightness-

D1

8

F1

Remote control manual

manual can help you understand and use this product more easily. Flip the horizontal feature to mirror patterns, text, motion image images and DIY patterns.