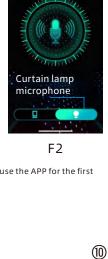

week

F1: Turn on the microphone mode of the phone, the phone will recognize the surrounding sound, the curtain light will synchronize the rhythm according to the sound, you can choose different rhythm. F2: Turn on the microphone mode for the curtain light. The curtain lamp's sound control module will recognize ambient sounds and perform rhythmic actions based on volume.