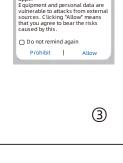

(1) Search for iDeal Led on the App Store for Apple mobile phones, and search

phone type. (3) When installing the APP for the first time, the option "  $\,$  Do you allow

"browser" to install apps?" will appear, please check the "Allow".