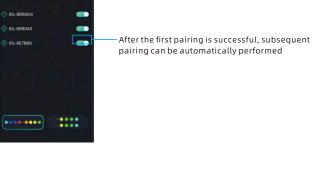

mobile phone.

IDEAL

2

4

B: Open the APP and click the button 1 to connect the curtain lamp.

A: First of all, you must turn on the Bluetooth and location functions of your

- $\mathsf{D} \colon \mathsf{Click} \, \mathsf{button} \, \textcircled{2} \, \mathsf{to} \, \mathsf{enter} \, \mathsf{the} \, \mathsf{light} \, \mathsf{color} \, \mathsf{adjustment} \, \mathsf{interface}.$  $\hbox{E: Click the button $\mathfrak{3}$ to enter the dynamic effect display interface.}\\$ F: Click button ④ to enter the text input interface.  ${\tt G: Click \, the \, button \, \textcircled{\$} \, to \, enter \, the \, picture \, and \, animation \, playback \, interface \, .}$  $H: Click \ the \ button \ \textcircled{6} \ to \ enter \ the \ DIY \ interface.$
- I: Click button  $\ensuremath{\mathfrak{D}}$  to enter the music rhythm and sound control interface. J:Click button ® to enter the timer function interface. K:Click the button 9 to enter the setting interface, you can switch the APP
- language, correct the color of the lamp, and select the type of the lamp. L:Click button (1) to control the on and off of the light string system.

Connect screen settings

Save adjustments

Order adjustment

display methods.

Α

C: In the text input

choose your favorite

function can see the previously edited content.