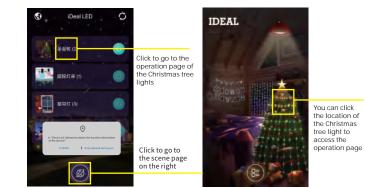

(1) Search for iDeal Led on the App Store for Apple mobile phones, and search for iDeal Led on Google Play for Android phones (2) Use the mobile browser to scan the QR code, go directly to the download

page, and select and install the corresponding App according to the mobile phone type. (3) When installing the APP for the first time, the option " Do you allow

"browser" to install apps?" will appear, please check the "Allow'

Note: When you first enter APP, is the "iDealLed" option allowed to get device location information? Will emerge. Please select Allow only when in use.

Click here to set language support (Chinese, Traditiona Chinese, English, Japanese, German, Portuguese, Spanish, French, Korean, Russian Italian)