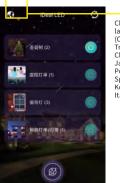

4

A: In the color adjustment

interface, you can choose

the color you like at will,

(2)

A: First of all, you must turn on the wireless and location functions of your mobile phone.

- B: Open the APP and click the button ① to connect to the Christmas tree light.
- $\mathsf{C} \colon \mathsf{Click} \ \mathsf{button} \ \texttt{(} \texttt{)} and \ \mathsf{swipe} \ \mathsf{to} \ \mathsf{the} \ \mathsf{right} \ \mathsf{to} \ \mathsf{indicate} \ \mathsf{that} \ \mathsf{the} \ \mathsf{connection} \ \mathsf{is} \ \mathsf{successful}$
- D: Click button (2) to enter the light color adjustment interface.
- $\mathsf{E}\colon\mathsf{Click}$  the button (3) to enter the dynamic effect display interface
- F: Click button ④ to enter the text input interface.
- G: Click the button (5) to enter the picture and animation playback interface.
- H: Click the button (6) to enter the DIY interface.
- I: Click button ⑦ to enter the music rhythm and sound control interface.
- J:Click button (8) to enter the timer function interface.
- K: Click on the button @enter setup interface, can undertake lamp bead color correction, And the electronic instructions.
- L: Click button (1) to control the on and off of the light string system.
- $\operatorname{M:Click}$  button 1 to refresh the device
- N:Click button  $(\ensuremath{\mathfrak{I}})$  to customize the name

After the first match is successful, subsequent matches can be automatically matched

(5)

D: Static gallery interface, you can choose different pictures, you can adjust the playback speed and brightness, and choose different display methods.