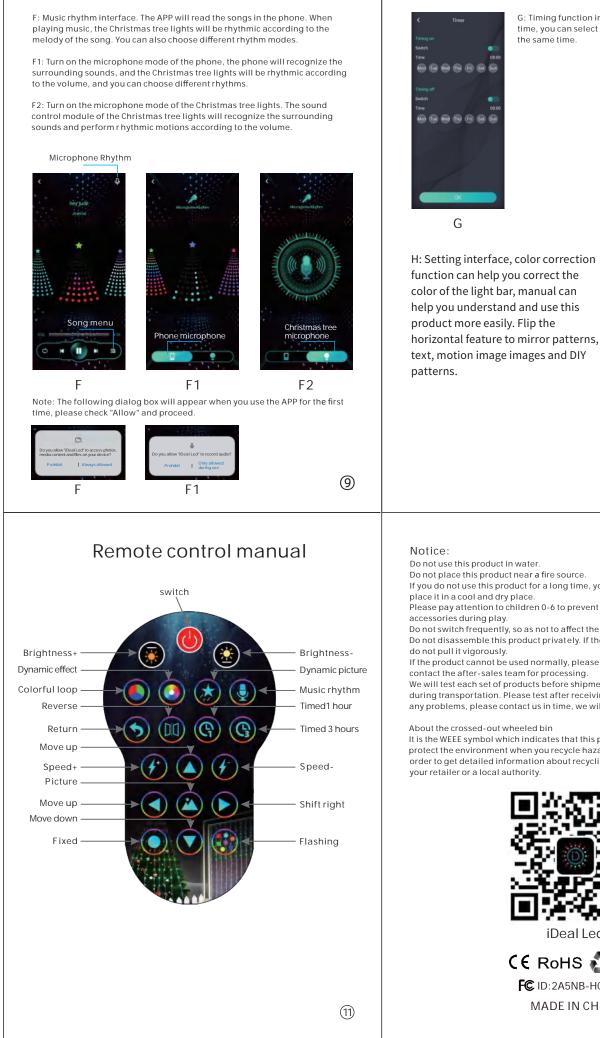

ck button  $(\ensuremath{\mathfrak{I}})$  to customize the name





After the first match is successful, subsequent matches can be automatically matched

(5)





D: Static gallery interface, you can choose different pictures, you can adjust the playback speed and brightness, and choose different display methods.



click the "+" sign to enter the add DIY interface and save, click the graphic to finish sending. The saved DIY pictures can be edited, copied, deleted, the playback speed and brightness can be adjusted, and different display methods can be selected.

Edit, copy, delete

D1: Dynamic gallery interface, you can choose different animations, you can adjust the brightness of the playback, and you can select multiple different animations to play in a loop.









Animation editor



G: Timing function interface, set the light on and off time, you can select multiple light on and off time at the same time

Н

(11)

Do not place this product near a fire source.

If you do not use this product for a long time, you should cut off the power and place it in a cool and dry place

Please pay attention to children 0-6 to prevent accidental ingestion of

Do not switch frequently, so as not to affect the life of the product.

Do not disassemble this product privately. If there is a knot during use, please

If the product cannot be used normally, please cut off the power first and contact the after-sales team for processing.

We will test each set of products before shipment, but there may be damage during transportation. Please test after receiving the product. If you encounte