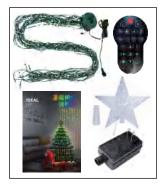

## Christmas tree light instructions

(1) Unpack to confirm whether all accessories are complete: A pentagram, A pentagram connecto A string of LED lights, A power adapter

An infinite remote control, a manual (2) Hang the light string on the top of the Christmas tree, untie the rope at the bottom, and arrange the light bars in an orderly manner This step must be patient to avoid the light bars from knotting. (3) Finally, install the five-pointed star on the top of the Christmas tree, and then turn on the power.