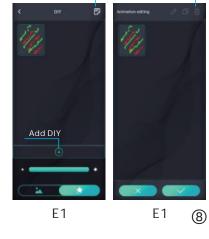

4

A: In the color adjustment

interface, you can choose

the color you like at will,

(2)

A: First of all, you must turn on the wireless and location functions of your mobile phone.

- B: Open the APP and click the button ① to connect to the Christmas tree light.
- $\mathsf{C} \colon \mathsf{Click} \ \mathsf{button} \ \texttt{(} \texttt{)} and \ \mathsf{swipe} \ \mathsf{to} \ \mathsf{the} \ \mathsf{right} \ \mathsf{to} \ \mathsf{indicate} \ \mathsf{that} \ \mathsf{the} \ \mathsf{connection} \ \mathsf{is} \ \mathsf{successful}$
- D: Click button (2) to enter the light color adjustment interface.
- $\mathsf{E}\colon\mathsf{Click}$  the button (3) to enter the dynamic effect display interface
- F: Click button ④ to enter the text input interface.
- G: Click the button (5) to enter the picture and animation playback interface.
- H: Click the button (6) to enter the DIY interface.
- I: Click button ⑦ to enter the music rhythm and sound control interface.
- J:Click button (8) to enter the timer function interface.
- K: Click on the button @enter setup interface, can undertake lamp bead color correction, And the electronic instructions.
- L: Click button (1) to control the on and off of the light string system.
- $\operatorname{M:Click}$  button 1 to refresh the device
- N:Click button  $(\ensuremath{\mathfrak{I}})$  to customize the name