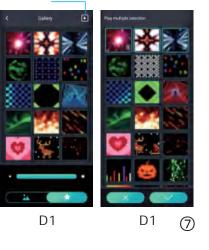

After the first match is successful, subsequent matches can be automatically matched

(5)

D: Static gallery interface, you can choose different pictures, you can adjust the playback speed and brightness, and choose different display methods.

Edit, copy, delete

D1: Dynamic gallery interface, you can choose different animations, you can adjust the brightness of the playback, and you can select multiple different animations to play in a loop.