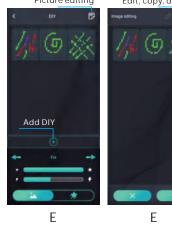

click the "+" sign to enter the add DIY interface and save, click the graphic to finish sending. The saved DIY pictures can be edited, copied, deleted, the playback speed and brightness can be adjusted, and different display methods can be selected.

Edit, copy, delete

D1: Dynamic gallery interface, you can choose different animations, you can adjust the brightness of the playback, and you can select multiple different animations to play in a loop.