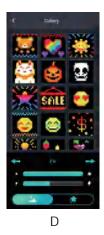

After the first match is successful, subsequent matches can be automatically matched

(5)

D: Static gallery interface, you can choose different pictures, you can adjust the playback speed and brightness, and choose different display methods.