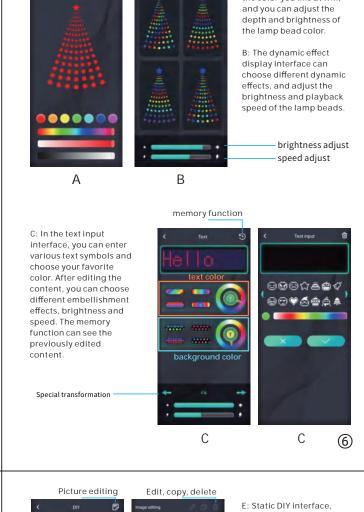

4

A: In the color adjustment

interface, you can choose

the color you like at will,

(2)

A: First of all, you must turn on the wireless and location functions of your mobile phone.

- B: Open the APP and click the button ① to connect to the Christmas tree light.
- $\mathsf{C} \colon \mathsf{Click} \ \mathsf{button} \ \texttt{(} \texttt{)} and \ \mathsf{swipe} \ \mathsf{to} \ \mathsf{the} \ \mathsf{right} \ \mathsf{to} \ \mathsf{indicate} \ \mathsf{that} \ \mathsf{the} \ \mathsf{connection} \ \mathsf{is} \ \mathsf{successful}$
- D: Click button (2) to enter the light color adjustment interface.
- $\mathsf{E}\colon\mathsf{Click}$  the button (3) to enter the dynamic effect display interface
- F: Click button ④ to enter the text input interface.
- G: Click the button (5) to enter the picture and animation playback interface.
- H: Click the button (6) to enter the DIY interface.
- I: Click button ⑦ to enter the music rhythm and sound control interface.
- J:Click button (8) to enter the timer function interface.
- K: Click on the button @enter setup interface, can undertake lamp bead color correction, And the electronic instructions.
- L: Click button (1) to control the on and off of the light string system.
- $\operatorname{M:Click}$  button 1 to refresh the device
- N:Click button  $(\ensuremath{\mathfrak{I}})$  to customize the name

After the first match is successful, subsequent matches can be automatically matched

(5)

D: Static gallery interface, you can choose different pictures, you can adjust the playback speed and brightness, and choose different display methods.

Edit, copy, delete

D1: Dynamic gallery interface, you can choose different animations, you can adjust the brightness of the playback, and you can select multiple different animations to play in a loop.

Animation editor

G: Timing function interface, set the light on and off time, you can select multiple light on and off time at the same time

Н

(11)

Do not place this product near a fire source.

If you do not use this product for a long time, you should cut off the power and place it in a cool and dry place