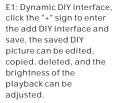

click the "+" sign to enter the add DIY interface and save, click the graphic to finish sending. The saved DIY pictures can be edited, copied, deleted, the playback speed and brightness can be adjusted, and different display methods can be selected.

Animation editor

G: Timing function interface, set the light on and off time, you can select multiple light on and off time at the same time

Н

(11)

Do not place this product near a fire source.

If you do not use this product for a long time, you should cut off the power and place it in a cool and dry place