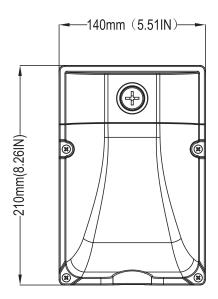

ts.
- · Robust design protects the LEDs to withstand harsh outdoor environments.
- Easy installation and retrofit application







### **Specifications:**

| Model             | RMS-L2118-30W      |
|-------------------|--------------------|
| Power             | 30W                |
| Luminous Flux     | 3600lm             |
| Luminous Efficacy | 120lm/w            |
| Light Source      | Epistar LED        |
| Operation Temp    | -40°C to +45°C     |
| СТТ               | 5000K              |
| CRI               | >80                |
| Life Span         | 50,000 hours       |
| Voltage           | 100-277VAC/50-60HZ |
| Beam Angle        | 120°               |
| PT                | >0.95              |
| Warranty          | 5 Years            |















## Dimension:

Unit: mm





## Application:

- Site Lighting
- Security Lighting
- Pathways
- Entrances
- Perimeters