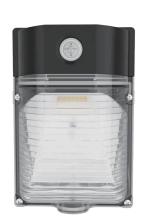

#### Features:

- Integrated 120-277V photosensor optional.
- Die-cast aluminum housing is good for heat dissipation.
- ETL approved for wet locations.
- Surface mounts to standard junction box.
- · Instant energy savings and potential rebate eligibility.
- No RF interference, No IR/UV radiation ,no mercury pollution.
- Long 50,000 hour rated life.
- Minimizes replacements and labor costs.
- · Robust design protects the LEDs to withstand harsh outdoor environments.
- Easy installation and retrofit application

### **Specifications:**

| Model             | RMS-L2118-30W      |
|-------------------|--------------------|
| Power             | 30W                |
| Luminous Flux     | 3600lm             |
| Luminous Efficacy | 120lm/w            |
| Light Source      | Epistar LED        |
| Operation Temp    | -40°C to +45°C     |
| СТТ               | 5000K              |
| CRI               | >80                |
| Life Span         | 50,000 hours       |
| Voltage           | 100-277VAC/50-60HZ |
| Beam Angle        | 120°               |
| PT                | >0.95              |
| Warranty          | 5 Years            |