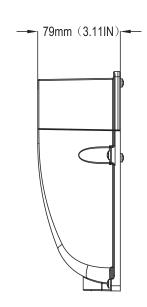

.
- · Robust design protects the LEDs to withstand harsh outdoor environments.
- Easy installation and retrofit application







### **Specifications:**

| Model             | RMS-L2118-30W      |
|-------------------|--------------------|
| Power             | 30W                |
| Luminous Flux     | 3600lm             |
| Luminous Efficacy | 120lm/w            |
| Light Source      | Epistar LED        |
| Operation Temp    | -40°C to +45°C     |
| СТТ               | 5000K              |
| CRI               | >80                |
| Life Span         | 50,000 hours       |
| Voltage           | 100-277VAC/50-60HZ |
| Beam Angle        | 120°               |
| PT                | >0.95              |
| Warranty          | 5 Years            |















## Dimension:

Unit: mm





## Application:

- Site Lighting
- Security Lighting
- Pathways
- Entrances
- Perimeters