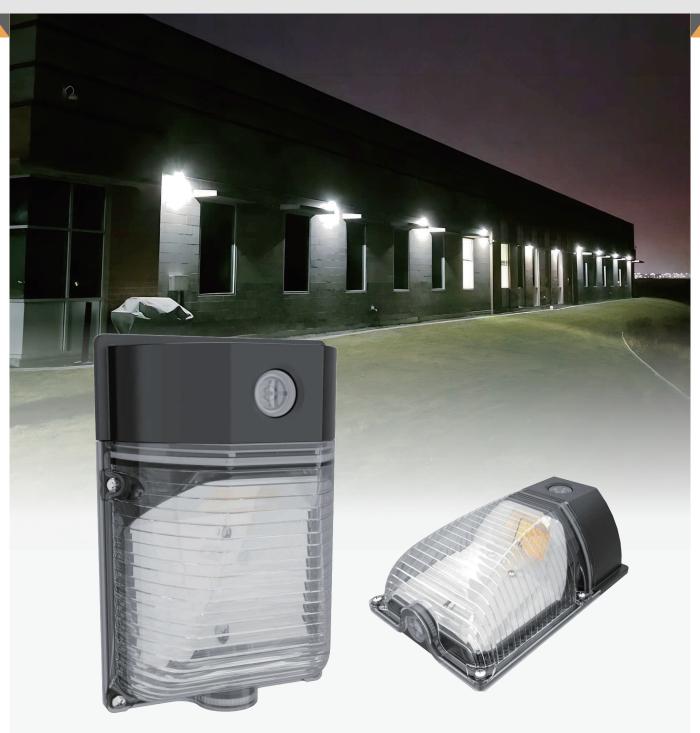

# **LED Wall Pack Light** 30W

Add: Room 803, Chevalier House, No 45-51 Chatham Road South, Tsim Sha Tsui. Hong Kong

#### Features:

- Integrated 120-277V photosensor optional.
- Die-cast aluminum housing is good for heat dissipation.
- ETL approved for wet locations.
- Surface mounts to standard junction box.
- · Instant energy savings and potential rebate eligibility.
- No RF interference, No IR/UV radiation ,no mercury pollution.
- Long 50,000 hour rated life.
- Minimizes replacements and labor costs.
- · Robust design protects the LEDs to withstand harsh outdoor environments.
- Easy installation and retrofit application

## Application:

- Site Lighting
- Security Lighting
- Pathways
- Entrances
- Perimeters