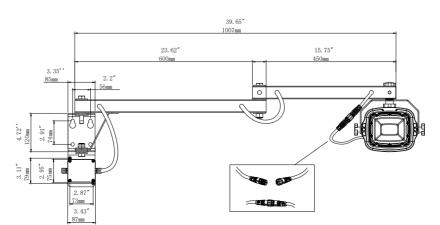

|               | Epistar   | 3000K<br>4000K<br>5000K<br>5700K<br>6500K | AC100~277v to<br>DC24v transformer<br>50/60Hz | ≥ 70+ | ≥ 0.9           | IP65      |  |
|  | RMS-L200130 | 30W  | 4200LM± 10%  | 30°           |           |                                           |                                               |       |                 |           |  |
|  | RMS-L200140 | 40W  | 5600LM± 10%  |               |           |                                           |                                               |       |                 |           |  |
|  | RMS-L200150 | 50W  | 7000LM± 10%  |               |           |                                           |                                               |       |                 |           |  |

## DIMENSION

Unit: inch/mm













# DETAILS





#### **APPLICATION**

Applications include shipping and receiving loading docks, machine stations such as a stomping press, inspection stations, general work lighting, indoor and outdoor spot lighting, and other similar applications.