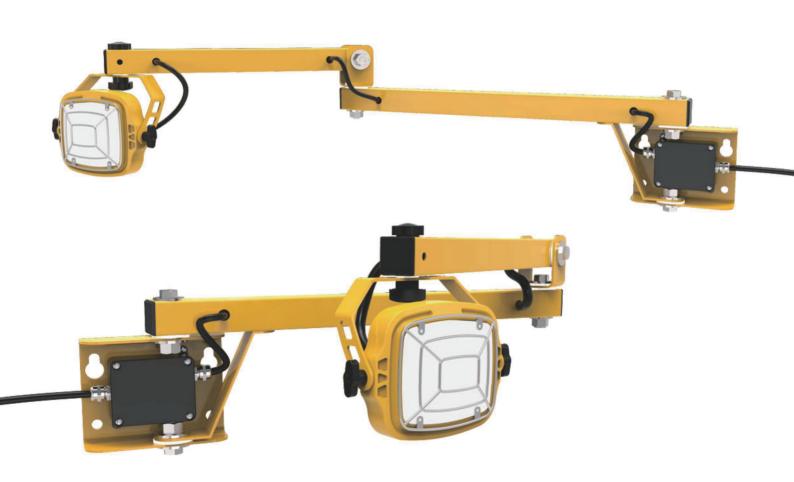

#### **KEY FEATURE**

20W/30W/40W/50W

- Using Epistar, high lumens up to 140LPW
- Safety yellow rugged cast aluminum housing
- Come with integral AC100~277v to DC24v transformer for safety operation
- Optional on/off switch if required
- 5ft(150cm) power cord end, optional US/EU/AU plug if required
- High light transmittance 30°PC lens, ideal for use in food warehouse
- Anti-corrosion stainless steel cage with good impact resistance
- High reliable constant current LED driver
- Available in multiple swing brackets optional
- ETL/cETL/FCC/CE/RoHS approved
- >50,000 hours lifespan, offer 5 years warranty

## DIMENSION

Unit: inch/mm