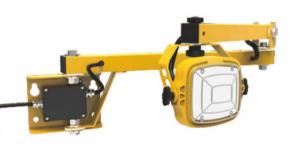

#### **KEY FEATURE**

20W/30W/40W/50W

- Using Epistar, high lumens up to 140LPW
- Safety yellow rugged cast aluminum housing
- Come with integral AC100~277v to DC24v transformer for safety operation
- Optional on/off switch if required
- 5ft(150cm) power cord end, optional US/EU/AU plug if required
- High light transmittance 30°PC lens, ideal for use in food warehouse
- Anti-corrosion stainless steel cage with good impact resistance
- High reliable constant current LED driver
- Available in multiple swing brackets optional
- ETL/cETL/FCC/CE/RoHS approved
- >50,000 hours lifespan, offer 5 years warranty

## DIMENSION

Unit: inch/mm