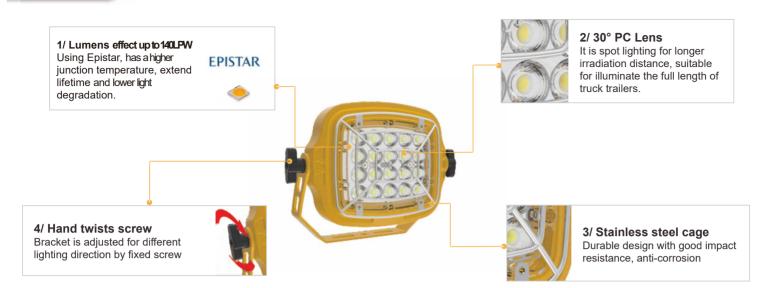

#### **KEY FEATURE**

20W/30W/40W/50W

- Using Epistar, high lumens up to 140LPW
- Safety yellow rugged cast aluminum housing
- Come with integral AC100~277v to DC24v transformer for safety operation
- Optional on/off switch if required
- 5ft(150cm) power cord end, optional US/EU/AU plug if required
- High light transmittance 30°PC lens, ideal for use in food warehouse
- Anti-corrosion stainless steel cage with good impact resistance
- High reliable constant current LED driver
- Available in multiple swing brackets optional
- ETL/cETL/FCC/CE/RoHS approved
- >50,000 hours lifespan, offer 5 years warranty

# DETAILS