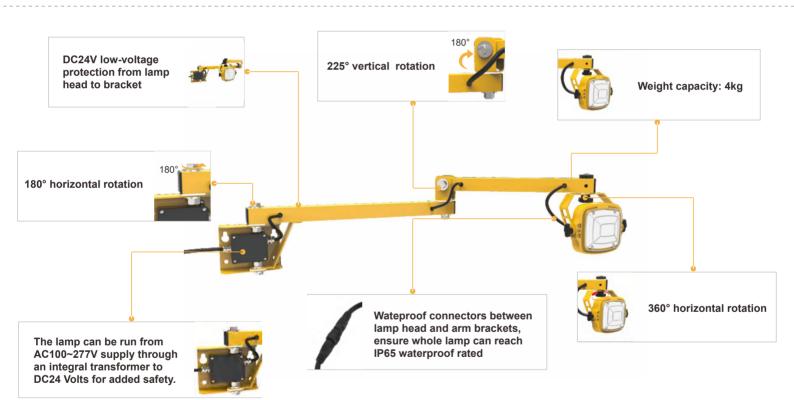

### **DESCRIPTION**

Romanso led loading dock light is designed for a variety of warehouse and work space conditions, led loading bay dock lights used to illuminate the full length of truck trailers.

These dock light fixtures increase safety during loading and unloading. The lamp can be run from AC100~277V supply through an integral transformer to DC24 Volts for added safety.

#### **KEY FEATURE**

20W/30W/40W/50W

- Using Epistar, high lumens up to 140LPW
- Safety yellow rugged cast aluminum housing
- Come with integral AC100~277v to DC24v transformer for safety operation
- Optional on/off switch if required
- 5ft(150cm) power cord end, optional US/EU/AU plug if required
- High light transmittance 30°PC lens, ideal for use in food warehouse
- Anti-corrosion stainless steel cage with good impact resistance
- High reliable constant current LED driver
- Available in multiple swing brackets optional
- ETL/cETL/FCC/CE/RoHS approved
- >50,000 hours lifespan, offer 5 years warranty