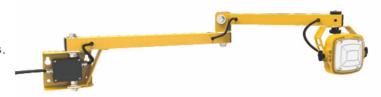

#### **KEY FEATURE**

20W/30W/40W/50W

- Using Epistar, high lumens up to 140LPW
- Safety yellow rugged cast aluminum housing
- Come with integral AC100~277v to DC24v transformer for safety operation
- Optional on/off switch if required
- 5ft(150cm) power cord end, optional US/EU/AU plug if required
- High light transmittance 30°PC lens, ideal for use in food warehouse
- Anti-corrosion stainless steel cage with good impact resistance
- High reliable constant current LED driver
- Available in multiple swing brackets optional
- ETL/cETL/FCC/CE/RoHS approved
- >50,000 hours lifespan, offer 5 years warranty

## DIMENSION

Unit: inch/mm