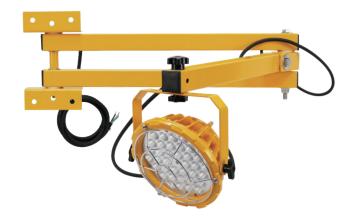

# DISPLAY

5' long 18/3 conductor cord, US/EU/AU plug optional Customized swing bracket design can be customized according your requirements.

Double Arm

Single Arm