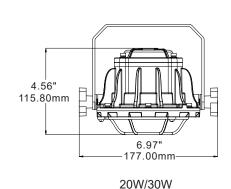

### **SPECIFICATION**

| Item NO.   | Watt | Total<br>Lumens | Dimension                   | Beam Angle   | LED Brand | ССТ                                       | Input<br>Voltage       | CRI | Power<br>Factor | IP Rating |  |
|------------|------|-----------------|-----------------------------|--------------|-----------|-------------------------------------------|------------------------|-----|-----------------|-----------|--|
| RMS-DL-20W | 20W  | 2200LM±10%      | Φ 177*115.8mm Φ 240*118.5mm | 20°/30°/110° | CREE      | 3000K<br>4000K<br>5000K<br>5700K<br>6500K | AC100-277V,<br>50-60Hz | >70 | >0.9            | IP65      |  |
| RMS-DL-30W | 30W  | 3300LM±10%      |                             |              |           |                                           |                        |     |                 |           |  |
| RMS-DL-50W | 50W  | 5500LM±10%      |                             | 30°/80°/110° |           |                                           |                        |     |                 |           |  |
| RMS-DL-60W | 60W  | 6600LM±10%      |                             |              |           |                                           |                        |     |                 |           |  |

### **DIMENSION**

Unit: inch/mm