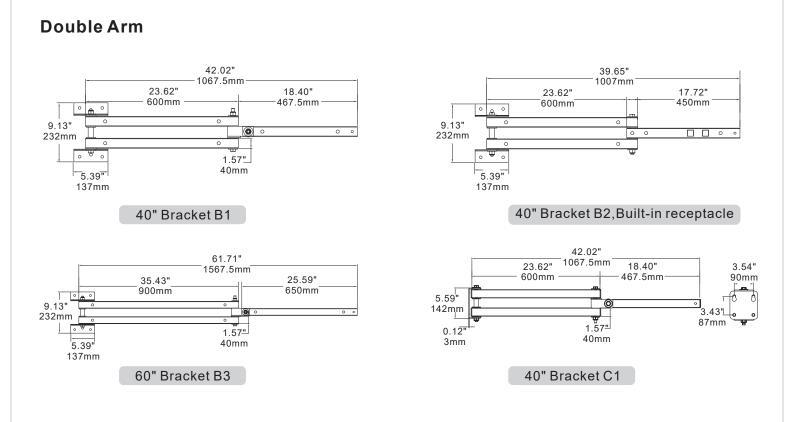

report, long lifetime.



2/ BEAM ANGLES

High-visibility beam angles for optional:

20W/30W: 20°/30°/110°, 50W/60W: 30°/80°/110°.



**3**/ **ALUMINUM HOUSING**Die-cast aluminum housing for maximum heat dissipation.



**4**/ **REAR SWITCH BUTTON** Built-in switch to control on-off condition.



**5/ STAINLESS STEEL CAGE**Better protection for light, anti-corrosion and durable.



**6/ ELECTRICAL OUTLET**Come with 1ft(300mm)
regular waterproof connector;
US/EU/AU plug is optional



**7/ CORD**Come with 5ft(1.5m) cord.



**8/ ADJUSTABLE SCREW**Can be adjusted with different lighting direction.

# DISPLAY

5' long 18/3 conductor cord, US/EU/AU plug optional Customized swing bracket design can be customized according your requirements.



Double Arm



Single Arm











## BRACKET

















### **APPLICATION**

LED dock light is designed for industrial, manufacturing and warehousing, that is also a perfect LED replacement for traditional incandescent/HPS yellow fixture, illuminate tractor trailers for loading and unloading.

Applications include shipping and receiving loading docks, machine stations such as a stomping press, inspection stations, general work lighting, indoor and outdoor spot lighting, and other similar applications.