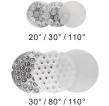

## **DETAILS**

1/ BRANDED LED Cree LED are available, LM80 report, long lifetime.

2/ BEAM ANGLES

High-visibility beam angles for optional:

20W/30W: 20°/30°/110°, 50W/60W: 30°/80°/110°.

**3**/ **ALUMINUM HOUSING**Die-cast aluminum housing for maximum heat dissipation.