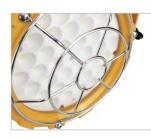

**4**/ **REAR SWITCH BUTTON** Built-in switch to control on-off condition.

**5/ STAINLESS STEEL CAGE**Better protection for light, anti-corrosion and durable.

**6/ ELECTRICAL OUTLET**Come with 1ft(300mm)
regular waterproof connector;
US/EU/AU plug is optional