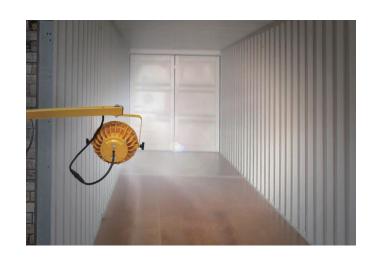

### **APPLICATION**

LED dock light is designed for industrial, manufacturing and warehousing, that is also a perfect LED replacement for traditional incandescent/HPS yellow fixture, illuminate tractor trailers for loading and unloading.

Applications include shipping and receiving loading docks, machine stations such as a stomping press, inspection stations, general work lighting, indoor and outdoor spot lighting, and other similar applications.