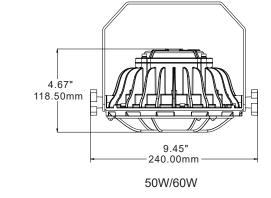

### **DIMENSION**

Unit: inch/mm

### **SPECIFICATION**

| Item NO.   | Watt | Total<br>Lumens | Dimension                   | Beam Angle   | LED Brand | ССТ                                       | Input<br>Voltage       | CRI | Power<br>Factor | IP Rating |  |
|------------|------|-----------------|-----------------------------|--------------|-----------|-------------------------------------------|------------------------|-----|-----------------|-----------|--|
| RMS-DL-20W | 20W  | 2200LM±10%      | Φ 177*115.8mm Φ 240*118.5mm | 20°/30°/110° | CREE      | 3000K<br>4000K<br>5000K<br>5700K<br>6500K | AC100-277V,<br>50-60Hz | >70 | >0.9            | IP65      |  |
| RMS-DL-30W | 30W  | 3300LM±10%      |                             |              |           |                                           |                        |     |                 |           |  |
| RMS-DL-50W | 50W  | 5500LM±10%      |                             | 30°/80°/110° |           |                                           |                        |     |                 |           |  |
| RMS-DL-60W | 60W  | 6600LM±10%      |                             |              |           |                                           |                        |     |                 |           |  |