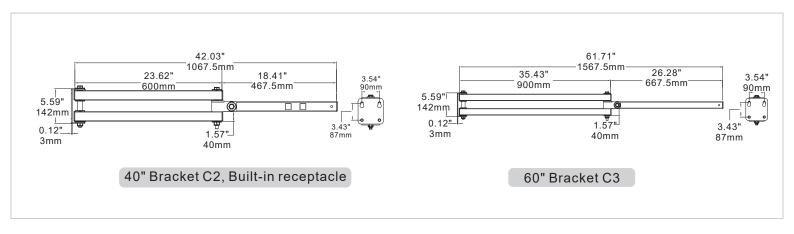

g lifetime.



2/ BEAM ANGLES

High-visibility beam angles for optional:

20W/30W: 20°/30°/110°, 50W/60W: 30°/80°/110°.



**3**/ **ALUMINUM HOUSING**Die-cast aluminum housing for maximum heat dissipation.



**4**/ **REAR SWITCH BUTTON** Built-in switch to control on-off condition.



**5/ STAINLESS STEEL CAGE**Better protection for light, anti-corrosion and durable.



**6/ ELECTRICAL OUTLET**Come with 1ft(300mm)
regular waterproof connector;
US/EU/AU plug is optional



**7/ CORD**Come with 5ft(1.5m) cord.



**8/ ADJUSTABLE SCREW**Can be adjusted with different lighting direction.

# DISPLAY

5' long 18/3 conductor cord, US/EU/AU plug optional Customized swing bracket design can be customized according your requirements.



Double Arm



Single Arm











## BRACKET

















### **APPLICATION**

LED dock light is designed for industrial, manufacturing and warehousing, that is also a perfect LED replacement for traditional incandescent/HPS yellow fixture, illuminate tractor trailers for loading and unloading.

Applications include shipping and receiving loading docks, machine stations such as a stomping press, inspection stations, general work lighting, indoor and outdoor spot lighting, and other similar applications.