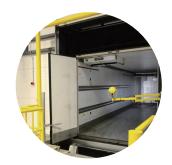

### **APPLICATION**

LED dock light is designed for industrial, manufacturing and warehousing, that is also a perfect LED replacement for traditional incandescent/HPS yellow fixture, illuminate tractor trailers for loading and unloading.

Applications include shipping and receiving loading docks, machine stations such as a stomping press, inspection stations, general work lighting, indoor and outdoor spot lighting, and other similar applications.