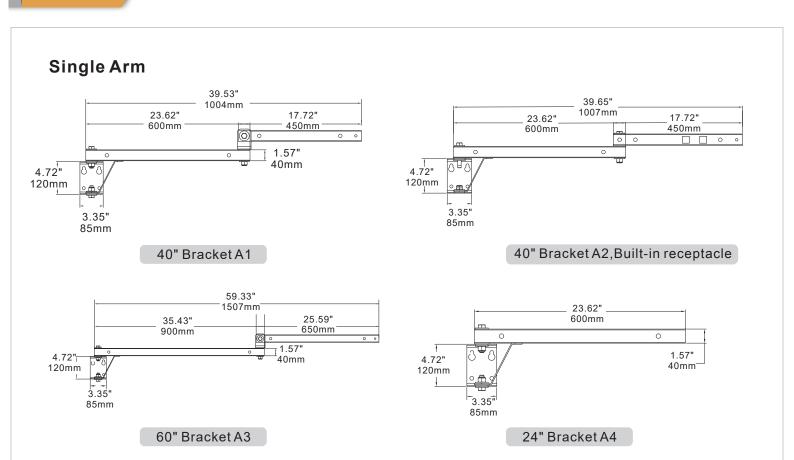

80 report, long lifetime.



2/ BEAM ANGLES

High-visibility beam angles for optional:

20W/30W: 20°/30°/110°, 50W/60W: 30°/80°/110°.



**3**/ **ALUMINUM HOUSING**Die-cast aluminum housing for maximum heat dissipation.



**4**/ **REAR SWITCH BUTTON** Built-in switch to control on-off condition.



**5/ STAINLESS STEEL CAGE**Better protection for light, anti-corrosion and durable.



**6/ ELECTRICAL OUTLET**Come with 1ft(300mm)
regular waterproof connector;
US/EU/AU plug is optional



**7/ CORD**Come with 5ft(1.5m) cord.



**8/ ADJUSTABLE SCREW**Can be adjusted with different lighting direction.

# DISPLAY

5' long 18/3 conductor cord, US/EU/AU plug optional Customized swing bracket design can be customized according your requirements.



Double Arm



Single Arm











## BRACKET

















### **APPLICATION**

LED dock light is designed for industrial, manufacturing and warehousing, that is also a perfect LED replacement for traditional incandescent/HPS yellow fixture, illuminate tractor trailers for loading and unloading.

Applications include shipping and receiving loading docks, machine stations such as a stomping press, inspection stations, general work lighting, indoor and outdoor spot lighting, and other similar applications.