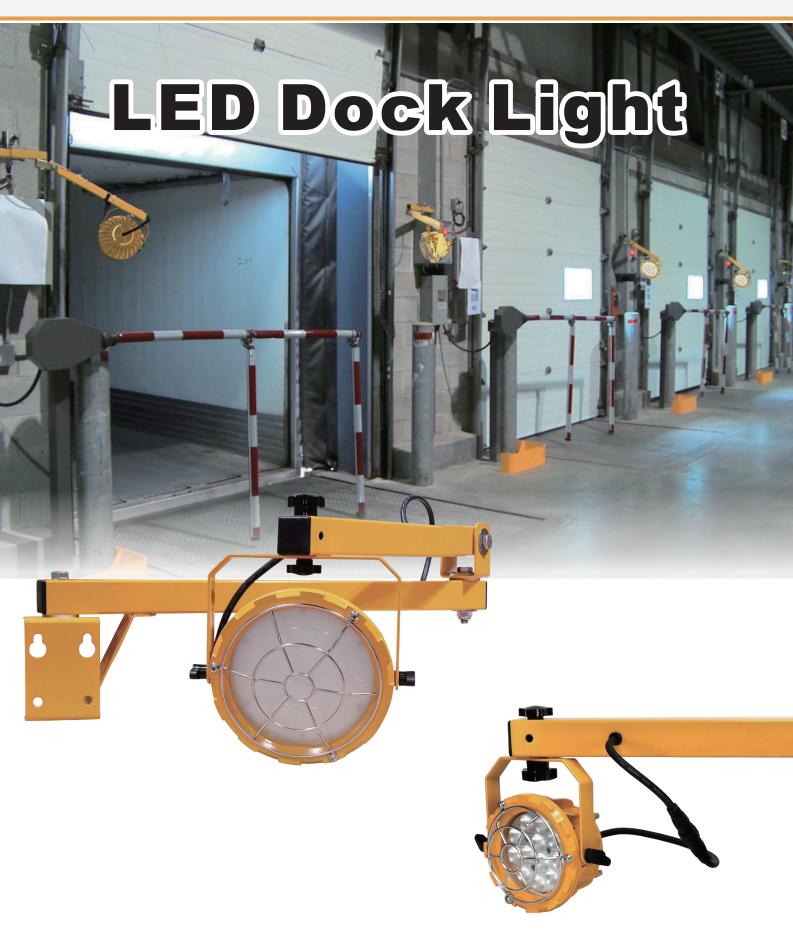

#### **DESCRIPTION**

ROMANSO LED dock lights provide light into trailers during the loading and unloading process with a high-visibility beam of light attached to an adjustable arm. This lights create a productive, safe and OSHA compliant working environment. Illuminates trailers with bright, long lasting, and energy efficient lighting on a heavy-duty design, made for applications that are susceptible to wear and damage. It delivers lower energy cost with high quality superior light over incandescent, quartz or metal halide technologies traditionally used in loading dock applications.

# DISPLAY

5' long 18/3 conductor cord, US/EU/AU plug optional Customized swing bracket design can be customized according your requirements.

Double Arm

Single Arm

### **APPLICATION**

LED dock light is designed for industrial, manufacturing and warehousing, that is also a perfect LED replacement for traditional incandescent/HPS yellow fixture, illuminate tractor trailers for loading and unloading.