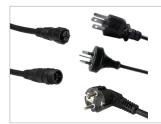

**4**/ **REAR SWITCH BUTTON** Built-in switch to control on-off condition.

**5/ STAINLESS STEEL CAGE**Better protection for light, anti-corrosion and durable.

**6/ ELECTRICAL OUTLET**Come with 1ft(300mm)
regular waterproof connector;
US/EU/AU plug is optional

**7/ CORD**Come with 5ft(1.5m) cord.

**8/ ADJUSTABLE SCREW**Can be adjusted with different lighting direction.

# DISPLAY

5' long 18/3 conductor cord, US/EU/AU plug optional Customized swing bracket design can be customized according your requirements.

Double Arm

Single Arm