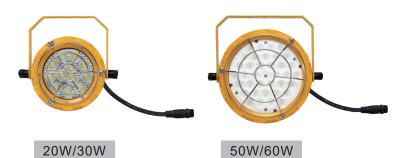

## **DETAILS**

1/ BRANDED LED Cree LED are available, LM80 report, long lifetime.

2/ BEAM ANGLES

High-visibility beam angles for optional:

20W/30W: 20°/30°/110°, 50W/60W: 30°/80°/110°.

**3**/ **ALUMINUM HOUSING**Die-cast aluminum housing for maximum heat dissipation.