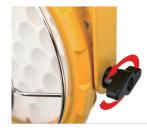

**7/ CORD**Come with 5ft(1.5m) cord.

**8/ ADJUSTABLE SCREW**Can be adjusted with different lighting direction.