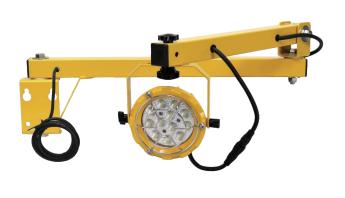

# DISPLAY

5' long 18/3 conductor cord, US/EU/AU plug optional Customized swing bracket design can be customized according your requirements.

Double Arm

Single Arm