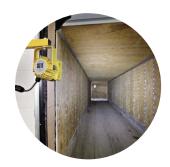

### **APPLICATION**

LED dock light is designed for industrial, manufacturing and warehousing, that is also a perfect LED replacement for traditional incandescent/HPS yellow fixture, illuminate tractor trailers for loading and unloading.

Applications include shipping and receiving loading docks, machine stations such as a stomping press, inspection stations, general work lighting, indoor and outdoor spot lighting, and other similar applications.