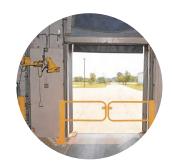

#### **DESCRIPTION**

ROMANSO LED dock lights provide light into trailers during the loading and unloading process with a high-visibility beam of light attached to an adjustable arm. This lights create a productive, safe and OSHA compliant working environment. Illuminates trailers with bright, long lasting, and energy efficient lighting on a heavy-duty design, made for applications that are susceptible to wear and damage. It delivers lower energy cost with high quality superior light over incandescent, quartz or metal halide technologies traditionally used in loading dock applications.

### **APPLICATION**

LED dock light is designed for industrial, manufacturing and warehousing, that is also a perfect LED replacement for traditional incandescent/HPS yellow fixture, illuminate tractor trailers for loading and unloading.

Applications include shipping and receiving loading docks, machine stations such as a stomping press, inspection stations, general work lighting, indoor and outdoor spot lighting, and other similar applications.