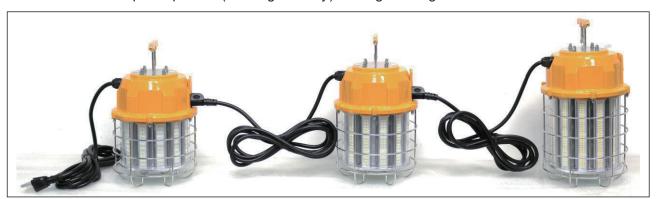

## **Connector Design**

Can connect in series up to 7 pieces (LED lights only) or single using.