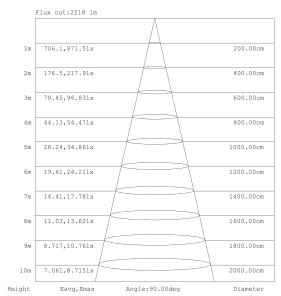

## **PHOTOMETRICS**

Note: The Curves indicate the illuminated area and the average illumination when the luminaire is at different distance.