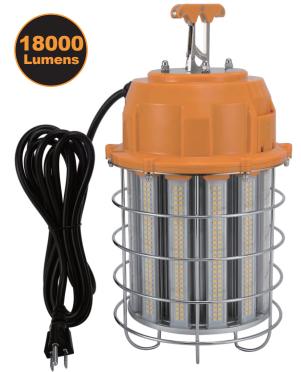

### **DETAILS**

Portable hook
Easy to carry and install
Flexible with spring

120lm/W Ultra-bright EPISTAR LED

Heavy-duty welded lamp cage Steel stainless material Strong & durable

120V USA plug with cord

Cord length: 10ft Cord type: 18AWG

Ventilation air-flow heat sink

Better heat dissipation Extended working lifetime