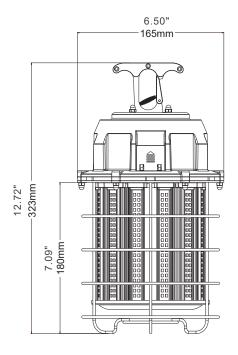

-----|-----------------|------------------|-------|------------------------|-----|-----------------|--------------------------|----------------------------|
| K5-II-150W | 150W | 18000LM         | 676             | 10KV             | 5000K | AC100-277V,<br>50-60Hz | >80 | >0.9            | -40 to 60                | 600W                       |

#### APPLICATOIN /

- · New Building Construction or Renovation.
- · Maintenance or storage spaces in commercial or in situational facilitate.
- $\cdot \ \text{Short-term maintenance projects}.$
- $\cdot \ Warehouses, factories, Exhibition \ halls \ and \ workshops.$
- · Highway toll stations and gas stations.

















# LED TEMPORARY WORK LIGHT

Durable, Portable, Plug-n-Play, Lightweight, Ultra Bright Temporary Lighting

# **DIMENSION**



## **PHOTOMETRICS**



Note: The Curves indicate the illuminated area and the average illumination when the luminaire is at different distance.

## **Connector Design**

Can connect in series up to 7 pieces (LED lights only) or single using.



## **PACKAGING**

| Power               | 150W    |  |  |  |  |
|---------------------|---------|--|--|--|--|
| Net Weight          | 6.72lb  |  |  |  |  |
| Master Carton       | 4 unit  |  |  |  |  |
| Master Carton(G.W.) | 33.73lb |  |  |  |  |