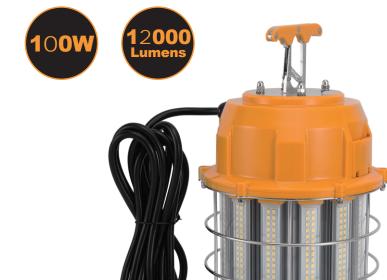

# LED TEMPORARY WORK LIGHT

Durable, Portable, Plug-n-Play, Lightweight, Ultra Bright Temporary Lighting

### **KEY FEATURE**

- ·360°Omni-directional lighting.
- ·Ultra-bright: 120lm/W.
- ·6-10KV internal surge protection.
- ·Come with 10-foot 18AWG cord and 120V plug.
- ·Built-in connector, outlet for connecting up to 7 pieces.
- ·Suitable for dry and damp location.

- ·Portable hook, easy to carry and quick install.
- ·Heavy duty and durable construction, steel stainless lamp cage.
- ·Ventilation air-flow heat sink design for better heat dissipation.
- ·High quality led driver to ensure stable working situation.
- ·Waterproof rubber design for better waterproof performance.
- ·Operating temperature: -40°C/ -40°F to 60°C/140°F.

#### **SPECIFICATION**

| Item NO.       | Watt   | Total<br>Lumens | Led<br>Quantity | Surge<br>Voltage | ССТ   | Input<br>Voltage       | CRI | Power<br>Factor | Operating<br>Temperature | Metal Halide<br>Equivalent |
|----------------|--------|-----------------|-----------------|------------------|-------|------------------------|-----|-----------------|--------------------------|----------------------------|
| RMS-K5-II-100\ | V 100W | 12000LM         | 450             | 10KV             | 5000K | AC100-277V,<br>50-60Hz | >80 | >0.9            | -40 to 60                | 400W                       |