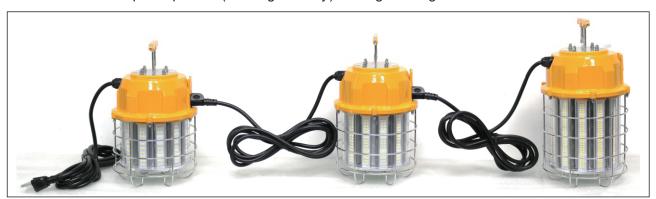

# **Connector Design**

Can connect in series up to 7 pieces (LED lights only) or single using.