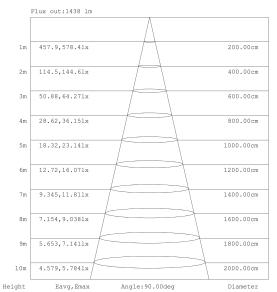

# **PHOTOMETRICS**

Note: The Curves indicate the illuminated area and the average illumination when the luminaire is at different distance.