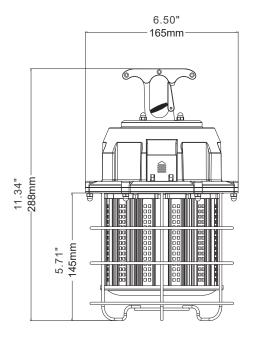

---------------|------------------|-------|------------------------|-----|-----------------|--------------------------|----------------------------|
| RMS-K5-II-100\ | V 100W | 12000LM         | 450             | 10KV             | 5000K | AC100-277V,<br>50-60Hz | >80 | >0.9            | -40 to 60                | 400W                       |

#### **APPLICATOIN**

- · New Building Construction or Renovation.
- · Maintenance or storage spaces in commercial or in situational facilitate.
- $\cdot \ \text{Short-term maintenance projects}.$
- $\cdot \ Warehouses, factories, Exhibition \ halls \ and \ workshops.$
- · Highway toll stations and gas stations.

















# LED TEMPORARY WORK LIGHT

Durable, Portable, Plug-n-Play, Lightweight, Ultra Bright Temporary Lighting

# **DIMENSION**



# **PHOTOMETRICS**



Note: The Curves indicate the illuminated area and the average illumination when the luminaire is at different distance.

# **Connector Design**

Can connect in series up to 7 pieces (LED lights only) or single using.



# **PACKAGING**

| Power               | 100W    |  |  |  |  |
|---------------------|---------|--|--|--|--|
| Net Weight          | 5.95lb  |  |  |  |  |
| Master Carton       | 4 unit  |  |  |  |  |
| Master Carton(G.W.) | 28.22lb |  |  |  |  |