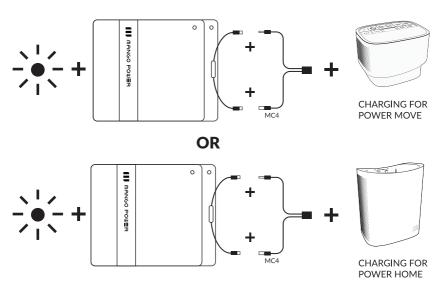

# Solar Move

**USER MANUAL** 

200W Solar Panel
With Mono-Crystalline Silicon Solar Cell

#### **HOW IT WORKS**

#### **CHARGING FOR MANGO POWER** Union



## **HOW IT WORKS**CHARGING FOR MANGO POWER E



#### **YOUR SOLAR SETUP**



#### **FAQ**

#### 1. Is MANGO POWER Solar Move water-resistant?

The MANGO POWER Solar Move is made of water-resistant material, making it durable and easy to use in the outdoors, waterproof level is IP67.

## 2. Can I use multiple 200W Solar Move to charge the MANGO POWER Union/MANGO POWER E?

Yes, it's OK. Before charge the MANGO POWER Union/MANGO POWER E by multiple 200W Solar Move, please refer to the MANGO POWER Union/MANGO POWER E user manual to be clear about the panel connection method in series or in parallel.

## 3. How long does it take to recharge the MANGO POWER Union/MANGO POWER E with Solar Move?

MANGO POWER Union/MANGO POWER E can both support solar input. With a 400W set (2\*200 solar panel)