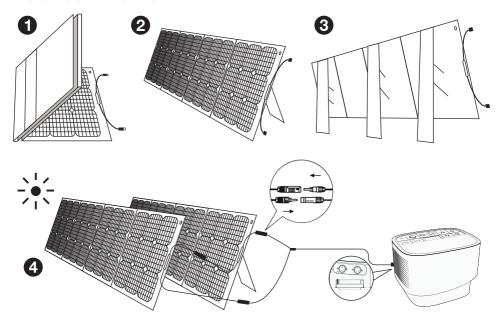

#### **YOUR SOLAR SETUP**

## 2. Can I use multiple 200W Solar Move to charge the MANGO POWER Union/MANGO POWER E?

Yes, it's OK. Before charge the MANGO POWER Union/MANGO POWER E by multiple 200W Solar Move, please refer to the MANGO POWER Union/MANGO POWER E user manual to be clear about the panel connection method in series or in parallel.