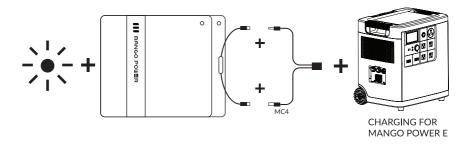

# Solar Move

**USER MANUAL** 

200W Solar Panel
With Mono-Crystalline Silicon Solar Cell

#### **HOW IT WORKS**

#### **CHARGING FOR MANGO POWER** Union



## **HOW IT WORKS**CHARGING FOR MANGO POWER E



#### **YOUR SOLAR SETUP**



#### **FAQ**

#### 1. Is MANGO POWER Solar Move water-resistant?

The MANGO POWER Solar Move is made of water-resistant material, making it durable and easy to use in the outdoors, waterproof level is IP67.

## 2. Can I use multiple 200W Solar Move to charge the MANGO POWER Union/MANGO POWER E?

Yes, it's OK. Before charge the MANGO POWER Union/MANGO POWER E by multiple 200W Solar Move, please refer to the MANGO POWER Union/MANGO POWER E user manual to be clear about the panel connection method in series or in parallel.

## 3. How long does it take to recharge the MANGO POWER Union/MANGO POWER E with Solar Move?

MANGO POWER Union/MANGO POWER E can both support solar input. With a 400W set (2\*200 solar panel) ,Power Move can be recharged in around 5.75 hours