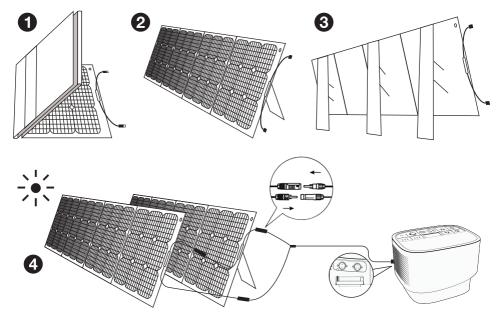

# Solar Move

200W Solar Panel

With Mono-Crystalline Silicon Solar Cell

CONTACT US: support@mangopower.com www.mangopower.com

## **HOW IT WORKS** CHARGING FOR MANGO POWER Union



POWER HOME

## HOW IT WORKS CHARGING FOR MANGO POWER E



### YOUR SOLAR SETUP



# FAQ

#### 1. Is MANGO POWER Solar Move water-resistant?

The MANGO POWER Solar Move is made of water-resistant material, making it durable and easy to use in the outdoors, waterproof level is IP67.

# 2. Can I use multiple 200W Solar Move to charge the MANGO POWER Union/MANGO POWER E ?

Yes, it's OK. Before charge the MANGO POWER Union/MANGO POWER E by multiple 200W Solar Move, please refer to the MANGO POWER Union/MAN-GO POWER E user manual to be clear about the panel connection method in series or in parallel.

# 3. How long does it take to recharge the MANGO POWER Union/MANGO POWER E with Solar Move ?

MANGO POWER Union/MANGO POWER E can both support solar input. With a 800W set (4\*200 solar panel) ,Power Move can be recharged in around 2.88 hours, Power Home can be recharged in ar