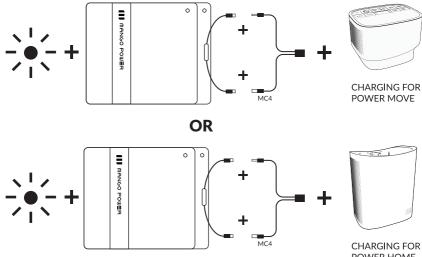

# Solar Move

200W Solar Panel

With Mono-Crystalline Silicon Solar Cell

CONTACT US: support@mangopower.com www.mangopower.com

## **HOW IT WORKS** CHARGING FOR MANGO POWER Union



POWER HOME

## HOW IT WORKS CHARGING FOR MANGO POWER E



### YOUR SOLAR SETUP



# FAQ

#### 1. Is MANGO POWER Solar Move water-resistant?

The MANGO POWER Solar Move is made of water-resistant material, making it durable and easy to use in the outdoors, waterproof level is IP67.

# 2. Can I use multiple 200W Solar Move to charge the MANGO POWER Union/MANGO POWER E ?

Yes, it's OK. Before charge the MANGO POWER Union/MANGO POWER E by multiple 200W Solar Move, please refer to the MANGO POWER Union/MAN-GO POWER E user manual to be clear about the panel connection method in series or in parallel.

# 3. How long does it take to recharge the MANGO POWER Union/MANGO POWER E with Solar Move ?

MANGO POWER Union/MANGO POWER E can both support solar input. With a 800W set (4\*200 solar panel) ,P