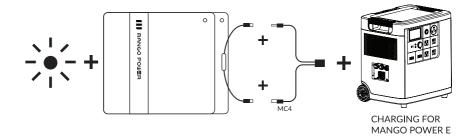

# Solar Move

200W Solar Panel

With Mono-Crystalline Silicon Solar Cell

CONTACT US: support@mangopower.com www.mangopower.com

## **HOW IT WORKS** CHARGING FOR MANGO POWER Union



POWER HOME

## HOW IT WORKS CHARGING FOR MANGO POWER E



### YOUR SOLAR SETUP



# FAQ

#### 1. Is MANGO POWER Solar Move water-resistant?

The MANGO POWER Solar Move is made of water-resistant material, making it durable and easy to use in the outdoors, waterproof level is IP67.

# 2. Can I use multiple 200W Solar Move to charge the MANGO POWER Union/MANGO POWER E ?

Yes, it's OK. Before charge the MANGO POWER Union/MANGO POWER E by multiple 200W Solar Move, please refer to the MANGO POWER Union/MAN-GO POWER E user manual to be clear about the panel connection method in series or in parallel.

# 3. How long does it take to recharge the MANGO POWER Union/MANGO POWER E with Solar Move ?

MANGO POWER Union/MANGO POWER E can both support solar input. With a 800W set (4\*200 solar panel) ,Power Move can be recharged in around 2.88 hours, Power Hom