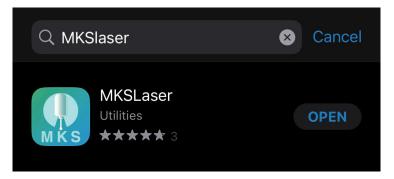

### 9.1 APP Download

### Android user

• Android users can scan the QR code below or directly visit the ACMER website to download.



### iPhone user

• Search for "MKSLaser" in App Store.



# 9.2 APP Connection

1) Insert the TF card into the card slot.



2 Power on the machine, search for the network name "ACMER\_P2\_" through the cell phone WIFI function, and enter the password to connect. The initial password is: 12345678





3 Open the mobile app and click the icon in the upper left corner.

4 Enter the IP address, and then click "CONNECT".

Note: The default IP address is "192.168.4.1", no need to change it.



#### 9.3 APP Function Introduction



● You can use this function for self-creation, such as doodling, writing, etc. You can also access your phone album or take photos for engraving.



● This function can be used to control the machine movement and also to bring the machine back into position.



• Get the material provided by ACMER for you to engrave.



●