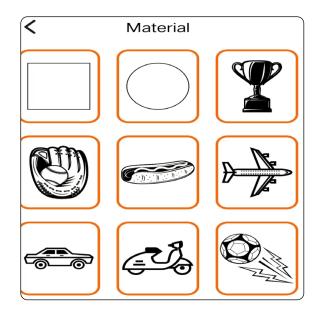

## 9.4 Operation Demo

① Select "Material".

2 Select the engraving pattern.

Strong

O Brightness 100%

Sketch

Dither

Work