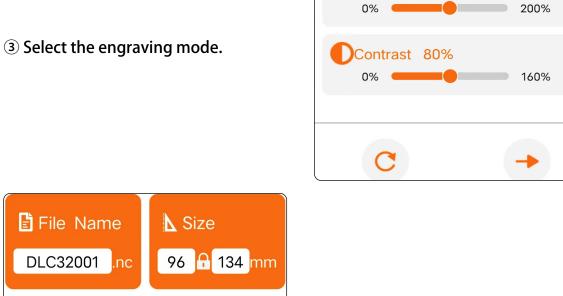

## 9.4 Operation Demo

① Select "Material".

2 Select the engraving pattern.

Strong

O Brightness 100%

Sketch

Dither

Work

Speed

1000 mm/min

4 Adjust the engraving size and set the engraving parameters, then click the bottom right button to send the data.

We suggest you set the engraving speed below 8000mm/min for better results!