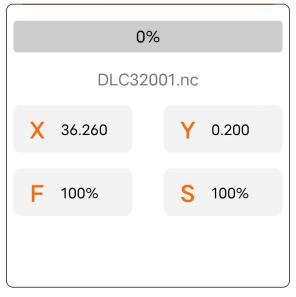

Laser

Power

500 0-1000

**(5)** Wait for sending to complete.

6 Click "Confirm" to start the engraving process.

② Wait for the carving to be completed.