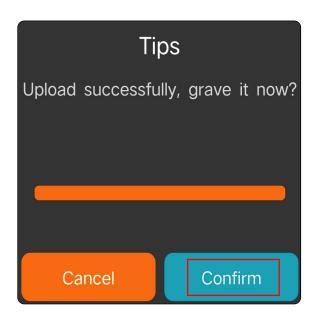

Laser

Power

500 0-1000

**(5)** Wait for sending to complete.

6 Click "Confirm" to start the engraving process.

② Wait for the carving to be completed.