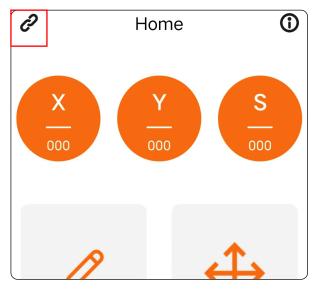

3 Open the mobile app and click the icon in the upper left corner.

4 Enter the IP address, and then click "CONNECT".

Note: The default IP address is "192.168.4.1", no need to change it.