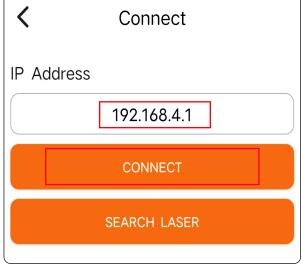

3 Open the mobile app and click the icon in the upper left corner.

4 Enter the IP address, and then click "CONNECT".

Note: The default IP address is "192.168.4.1", no need to change it.