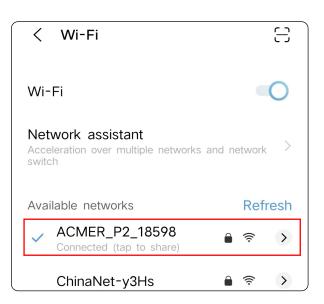

# 9.2 APP Connection

1) Insert the TF card into the card slot.

2 Power on the machine, search for the network name "ACMER\_P2\_" through the cell phone WIFI function, and enter the password to connect. The initial password is: 12345678