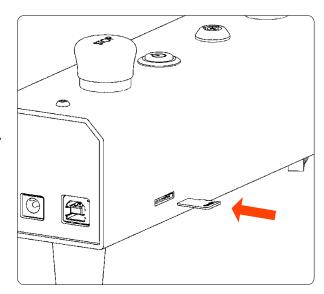

# 9.2 APP Connection

1) Insert the TF card into the card slot.

2 Power on the machine, search for the network name "ACMER\_P2\_" through the cell phone WIFI function, and enter the password to connect. The initial password is: 12345678