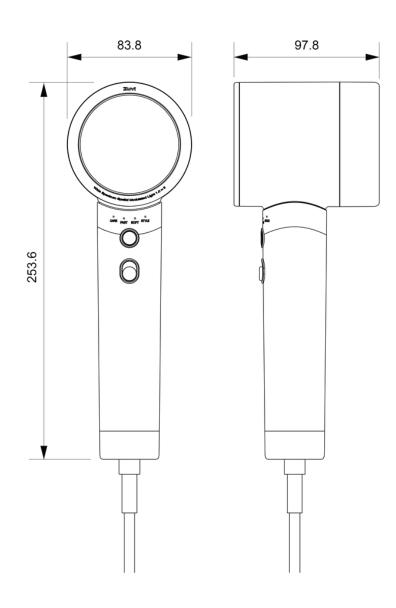

## Specification

| Dimension |          |  |
|-----------|----------|--|
| Height    | 253.6 mm |  |
| Width     | 83.8 mm  |  |
| Length    | 97.8 mm  |  |

| Electrical                |                                                       |  |
|---------------------------|-------------------------------------------------------|--|
| Input Voltage /           | UK, EU, HKSAR: AC 220 ~ 240 V / 50Hz                  |  |
| Frequency                 | North American: AC 100 ~ 120 V / 60Hz                 |  |
| Power                     | 680 W <sup>1</sup>                                    |  |
| Motor Speed               | 105,000 rpm                                           |  |
| Cable Length              | 2.7 m                                                 |  |
|                           |                                                       |  |
| Construction              |                                                       |  |
| Material                  | Glass filled nylon, faux leather, glass, metal        |  |
|                           |                                                       |  |
| Operation                 |                                                       |  |
| Mode Setting              | 5 modes (FAST, CARE, SOFT, STYLE, COOL)               |  |
| Accessories               | Styling Concentrator, Diffuser, Gentle Air Attachment |  |
|                           |                                                       |  |
| Hair Benefit <sup>2</sup> |                                                       |  |
| Internal Hydration        | +109%                                                 |  |
| Shininess                 | +38%                                                  |  |
| Smoothness                | +17%                                                  |  |
| Strength                  | +9%                                                   |  |
| Color Retention           | +57%                                                  |  |
|                           |                                                       |  |
| Logistics                 |                                                       |  |
| Net Weight                | 546 g                                                 |  |
| Packaged Weight           | 1.5 kg                                                |  |
| Packaged Dimension        | (L) 338 mm * (W) 152 mm * (H) 142 mm                  |  |