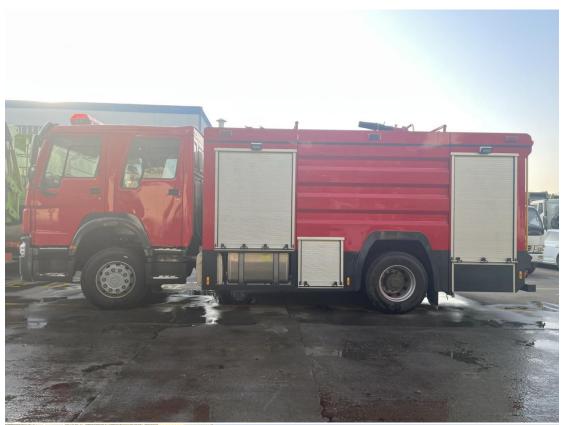

| Vehicle techno        | logy parameter                                      |                                                                    |  |  |  |  |
|-----------------------|-----------------------------------------------------|--------------------------------------------------------------------|--|--|--|--|
| Product name          |                                                     | Water foam fire fighting truck                                     |  |  |  |  |
| Chassis               |                                                     | 4×4 right hand drive                                               |  |  |  |  |
| Overall dimension(mm) |                                                     | 8800x2550x3700                                                     |  |  |  |  |
| Gross weight(kg)      |                                                     | 19300                                                              |  |  |  |  |
| Rated loading(kg)     |                                                     | 7900                                                               |  |  |  |  |
| Curb weight(kg)       |                                                     | 10950                                                              |  |  |  |  |
| Passenger in cab      |                                                     | 2+4                                                                |  |  |  |  |
| Wheelbase (mm)        |                                                     | 4600                                                               |  |  |  |  |
| transmission          |                                                     | Manual HW19710, 10 Forwards gear & 2 reverse                       |  |  |  |  |
| axle                  | Front axle                                          | 7tons                                                              |  |  |  |  |
| Rear axle             | Rear axle                                           | 16tons                                                             |  |  |  |  |
| Tire                  |                                                     | 295/80R22.5 6+1nos                                                 |  |  |  |  |
| cab                   |                                                     | Double row cab four doors, allowable 6 passengers,                 |  |  |  |  |
| Engine                | brand                                               | YFKD TRUCK                                                         |  |  |  |  |
|                       | model                                               | UYWD615.87                                                         |  |  |  |  |
|                       | Horsepower                                          | 290 horsepower 213KW                                               |  |  |  |  |
|                       | Fuel type                                           | diesel                                                             |  |  |  |  |
|                       | emission                                            | Euro II                                                            |  |  |  |  |
|                       | type                                                | 4-stroke direct injection, 6-cylinder in-line with water           |  |  |  |  |
|                       |                                                     | cooling, turbo-charging and inter-cooling                          |  |  |  |  |
|                       | Exhaust(ml)                                         | 9726                                                               |  |  |  |  |
| Braking system        | 1                                                   | Air cut brake, power steering                                      |  |  |  |  |
| Special               | Tank                                                | 6000L Water                                                        |  |  |  |  |
| function              | capacity                                            | 2000L Foam                                                         |  |  |  |  |
|                       | Tank material                                       | Exposed tank,Q235carbon steel ,4mm thickness                       |  |  |  |  |
|                       |                                                     | Anticorrosive in tank                                              |  |  |  |  |
|                       | Fire pump                                           | Medium and low pressure pump: Model: CB20.10/30.60                 |  |  |  |  |
|                       |                                                     | Low pressure flow/pressure: 60L/S/1.0Mpa                           |  |  |  |  |
|                       |                                                     | Medium pressure flow/pressure: 30L/S/2.0Mpa                        |  |  |  |  |
|                       |                                                     | Applicable tonnage: 8 tons fire truck                              |  |  |  |  |
|                       | Fire monitor                                        | PL48,48L/S,1.0MPa,fire nozzle water range:≥60m foam                |  |  |  |  |
|                       |                                                     | range:≥55m 360°horizontal rotation                                 |  |  |  |  |
|                       | Electric                                            | 40meters Electric Winch with protection bar                        |  |  |  |  |
|                       | winch                                               | Mounted on front of bumper                                         |  |  |  |  |
|                       | Hose reel                                           | Two hose reesl with high pressure water and foam located           |  |  |  |  |
|                       |                                                     | in the rear compartment (one left sid and one right side).         |  |  |  |  |
|                       |                                                     |                                                                    |  |  |  |  |
|                       |                                                     | 40meters,25mm                                                      |  |  |  |  |
|                       | internal diameter                                   |                                                                    |  |  |  |  |
| Performance           | Truck body with aluminum alloy rolling door;5pieces |                                                                    |  |  |  |  |
| Description           |                                                     | PTO control indicator installed in cab, also with siren, LED alarm |  |  |  |  |
|                       | lamp ,sign ligh                                     | t ,lighting switch, rear lighting and etc.                         |  |  |  |  |