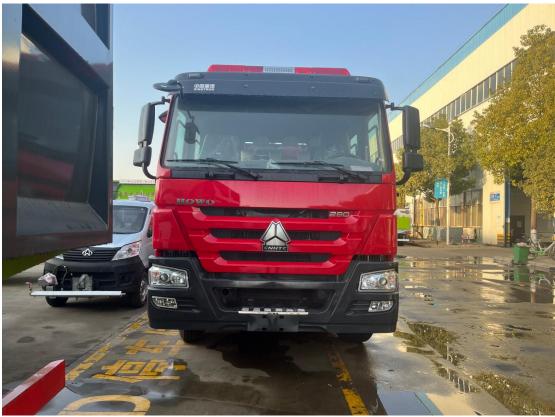

| Vehicle techno        | logy parameter                                      |                                                                    |  |  |  |  |
|-----------------------|-----------------------------------------------------|--------------------------------------------------------------------|--|--|--|--|
| Product name          |                                                     | Water foam fire fighting truck                                     |  |  |  |  |
| Chassis               |                                                     | 4×4 right hand drive                                               |  |  |  |  |
| Overall dimension(mm) |                                                     | 8800x2550x3700                                                     |  |  |  |  |
| Gross weight(kg)      |                                                     | 19300                                                              |  |  |  |  |
| Rated loading(kg)     |                                                     | 7900                                                               |  |  |  |  |
| Curb weight(kg)       |                                                     | 10950                                                              |  |  |  |  |
| Passenger in cab      |                                                     | 2+4                                                                |  |  |  |  |
| Wheelbase (mm)        |                                                     | 4600                                                               |  |  |  |  |
| transmission          |                                                     | Manual HW19710, 10 Forwards gear & 2 reverse                       |  |  |  |  |
| axle                  | Front axle                                          | 7tons                                                              |  |  |  |  |
| Rear axle             | Rear axle                                           | 16tons                                                             |  |  |  |  |
| Tire                  |                                                     | 295/80R22.5 6+1nos                                                 |  |  |  |  |
| cab                   |                                                     | Double row cab four doors, allowable 6 passengers,                 |  |  |  |  |
| Engine                | brand                                               | YFKD TRUCK                                                         |  |  |  |  |
|                       | model                                               | UYWD615.87                                                         |  |  |  |  |
|                       | Horsepower                                          | 290 horsepower 213KW                                               |  |  |  |  |
|                       | Fuel type                                           | diesel                                                             |  |  |  |  |
|                       | emission                                            | Euro II                                                            |  |  |  |  |
|                       | type                                                | 4-stroke direct injection, 6-cylinder in-line with water           |  |  |  |  |
|                       |                                                     | cooling, turbo-charging and inter-cooling                          |  |  |  |  |
|                       | Exhaust(ml)                                         | 9726                                                               |  |  |  |  |
| Braking system        | 1                                                   | Air cut brake, power steering                                      |  |  |  |  |
| Special               | Tank                                                | 6000L Water                                                        |  |  |  |  |
| function              | capacity                                            | 2000L Foam                                                         |  |  |  |  |
|                       | Tank material                                       | Exposed tank,Q235carbon steel ,4mm thickness                       |  |  |  |  |
|                       |                                                     | Anticorrosive in tank                                              |  |  |  |  |
|                       | Fire pump                                           | Medium and low pressure pump: Model: CB20.10/30.60                 |  |  |  |  |
|                       |                                                     | Low pressure flow/pressure: 60L/S/1.0Mpa                           |  |  |  |  |
|                       |                                                     | Medium pressure flow/pressure: 30L/S/2.0Mpa                        |  |  |  |  |
|                       |                                                     | Applicable tonnage: 8 tons fire truck                              |  |  |  |  |
|                       | Fire monitor                                        | PL48,48L/S,1.0MPa,fire nozzle water range:≥60m foam                |  |  |  |  |
|                       |                                                     | range:≥55m 360°horizontal rotation                                 |  |  |  |  |
|                       | Electric                                            | 40meters Electric Winch with protection bar                        |  |  |  |  |
|                       | winch                                               | Mounted on front of bumper                                         |  |  |  |  |
|                       | Hose reel                                           | Two hose reesl with high pressure water and foam located           |  |  |  |  |
|                       |                                                     | in the rear compartment (one left sid and one right side).         |  |  |  |  |
|                       |                                                     |                                                                    |  |  |  |  |
|                       |                                                     | 40meters,25mm                                                      |  |  |  |  |
|                       | internal diameter                                   |                                                                    |  |  |  |  |
| Performance           | Truck body with aluminum alloy rolling door;5pieces |                                                                    |  |  |  |  |
| Description           |                                                     | PTO control indicator installed in cab, also with siren, LED alarm |  |  |  |  |
|                       | lamp ,sign ligh                                     | t ,lighting switch, rear lighting and etc.                         |  |  |  |  |