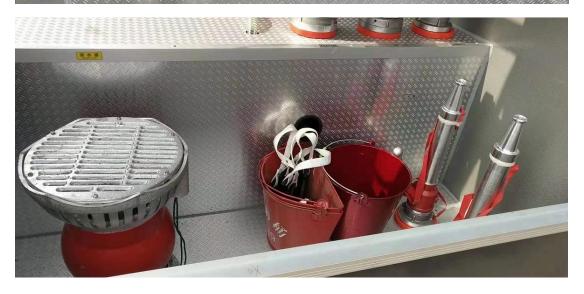

## fire equipment

| Vater filter         FLF150         1         pc         Internal bottom type           3         Water segregator         FII80/65×3-1.6         1         pc         Internal button type           4         water collector         JII150/65×2-1.0         1         pc         Internal button type           5         water hose         13-65-20         6         pc         Internal button type           6         water hose         13-80-20         6         pc         Internal button type           7         storz hose coupling Adapter         KJ65/80         2         pc         Internal button type           8         hose bandage         4         pc         Internal button type           9         hose strap         4         pc         Internal button type           10         ground hydrant wrench         QT-DS1; 400         1         pc           11         Underground hydrant wrench         860         1         pc           12         Suction pipe Spanners         FS100         2         pc           13         DC switch water nozzle         QZK3.5/7.5; 65         1         pc         Internal button type           15         Foam gun         PQ4/0.7Z         1 | 1  | Suction pipe                | 150×4m          | 2 | pc | Internal bottom type |
|--------------------------------------------------------------------------------------------------------------------------------------------------------------------------------------------------------------------------------------------------------------------------------------------------------------------------------------------------------------------------------------------------------------------------------------------------------------------------------------------------------------------------------------------------------------------------------------------------------------------------------------------------------------------------------------------------------------------------------------------------------------------------------------------------------------------------------------------------------------------------------------------------------------------------------------------------------------------------------------------------------------------------------------------------------------------------------------------------------------------------------------------------------------------------------------------------------------------------------------|----|-----------------------------|-----------------|---|----|----------------------|
| 4water collectorJII150/65×2-1.01pcInternal button type5water hose13-65-206pcInternal button type6water hose13-80-206pcInternal button type7storz hose coupling AdapterKJ65/802pcInternal button type8hose bandage4pc9hose strap4pc10ground hydrant wrenchQT-DS1; 4001pc11Underground hydrant wrench8601pc12Suction pipe SpannersFS1002pc13DC switch water nozzleQZG3.5/7.5; 651pcInternal button type14Spray water nozzleQZK3.5/7.5; 651pcInternal button type15Foam gunPQ4/0.7Z1pc16Foam external pipette1pc17Fire extinguisher3kg1pc18Waste axe390; GF-2851pc19Fire Fighting Iron Tool1pc20shovel1pc21Wooden Handle, Hammer1pc                                                                                                                                                                                                                                                                                                                                                                                                                                                                                                                                                                                                     | 2  | Water filter                | FLF150          | 1 | рс | Internal bottom type |
| 5         water hose         13-65-20         6         pc         Internal button type           6         water hose         13-80-20         6         pc         Internal button type           7         storz hose coupling Adapter         KJ65/80         2         pc         Internal button type           8         hose bandage         4         pc           9         hose strap         4         pc           10         ground hydrant wrench         QT-DS1; 400         1         pc           11         Underground hydrant wrench         860         1         pc           12         Suction pipe Spanners         FS100         2         pc           13         DC switch water nozzle         QZK3.5/7.5; 65         1         pc         Internal button type           14         Spray water nozzle         QZK3.5/7.5; 65         1         pc         Internal button type           15         Foam gun         PQ4/0.7Z         1         pc           16         Foam external pipette         1         pc           17         Fire extinguisher         3kg         1         pc           18         Waste axe         390; GF-285         1         pc                                   | 3  | Water segregator            | FII80/65×3-1.6  | 1 | рс | Internal button type |
| 6         water hose         13-80-20         6         pc         Internal button type           7         storz hose coupling Adapter         KJ65/80         2         pc         Internal button type           8         hose bandage         4         pc           9         hose strap         4         pc           10         ground hydrant wrench         QT-DS1; 400         1         pc           11         Underground hydrant wrench         860         1         pc           12         Suction pipe Spanners         FS100         2         pc           13         DC switch water nozzle         QZG3.5/7.5; 65         1         pc         Internal button type           14         Spray water nozzle         QZK3.5/7.5; 65         1         pc         Internal button type           15         Foam gun         PQ4/0.7Z         1         pc           16         Foam external pipette         1         pc           17         Fire extinguisher         3kg         1         pc           18         Waste axe         390; GF-285         1         pc           19         Fire Fighting Iron Tool         1         pc           20         sh                                           | 4  | water collector             | JII150/65×2-1.0 | 1 | рс | Internal button type |
| 7 storz hose coupling Adapter  KJ65/80  2 pc Internal button type  8 hose bandage  9 hose strap  10 ground hydrant wrench  11 Underground hydrant wrench  12 Suction pipe Spanners  FS100  13 DC switch water nozzle  QZG3.5/7.5; 65  QZK3.5/7.5; 65  1 pc Internal button type  14 Spray water nozzle  QZK3.5/7.5; 65  1 pc Internal button type  15 Foam gun  PQ4/0.7Z  1 pc  16 Foam external pipette  1 pc  17 Fire extinguisher  3kg  1 pc  18 Waste axe  390; GF-285  1 pc  20 shovel  1 pc  21 Wooden Handle, Hammer  1 pc                                                                                                                                                                                                                                                                                                                                                                                                                                                                                                                                                                                                                                                                                                    | 5  | water hose                  | 13-65-20        | 6 | рс | Internal button type |
| 8         hose bandage         4         pc           9         hose strap         4         pc           10         ground hydrant wrench         QT-DS1; 400         1         pc           11         Underground hydrant wrench         860         1         pc           12         Suction pipe Spanners         FS100         2         pc           13         DC switch water nozzle         QZG3.5/7.5; 65         1         pc         Internal button type           14         Spray water nozzle         QZK3.5/7.5; 65         1         pc         Internal button type           15         Foam gun         PQ4/0.7Z         1         pc           16         Foam external pipette         1         pc           17         Fire extinguisher         3kg         1         pc           18         Waste axe         390; GF-285         1         pc           19         Fire Fighting Iron Tool         1         pc           20         shovel         1         pc           21         Wooden Handle, Hammer         1         pc                                                                                                                                                                      | 6  | water hose                  | 13-80-20        | 6 | рс | Internal button type |
| 9 hose strap         4         pc           10 ground hydrant wrench         QT-DS1; 400         1         pc           11 Underground hydrant wrench         860         1         pc           12 Suction pipe Spanners         FS100         2         pc           13 DC switch water nozzle         QZG3.5/7.5; 65         1         pc         Internal button type           14 Spray water nozzle         QZK3.5/7.5; 65         1         pc         Internal button type           15 Foam gun         PQ4/0.7Z         1         pc           16 Foam external pipette         1         pc           17 Fire extinguisher         3kg         1         pc           18 Waste axe         390; GF-285         1         pc           19 Fire Fighting Iron Tool         1         pc           20 shovel         1         pc           21 Wooden Handle, Hammer         1         pc                                                                                                                                                                                                                                                                                                                                    | 7  | storz hose coupling Adapter | KJ65/80         | 2 | pc | Internal button type |
| 10 ground hydrant wrench   QT-DS1; 400   1   pc                                                                                                                                                                                                                                                                                                                                                                                                                                                                                                                                                                                                                                                                                                                                                                                                                                                                                                                                                                                                                                                                                                                                                                                      | 8  | hose bandage                |                 | 4 | рс |                      |
| 11 Underground hydrant wrench 860 1 pc  12 Suction pipe Spanners FS100 2 pc  13 DC switch water nozzle QZG3.5/7.5; 65 1 pc Internal button type  14 Spray water nozzle QZK3.5/7.5; 65 1 pc Internal button type  15 Foam gun PQ4/0.7Z 1 pc  16 Foam external pipette 1 pc  17 Fire extinguisher 3kg 1 pc  18 Waste axe 390; GF-285 1 pc  19 Fire Fighting Iron Tool 1 pc  20 shovel 1 pc  21 Wooden Handle, Hammer 1 pc                                                                                                                                                                                                                                                                                                                                                                                                                                                                                                                                                                                                                                                                                                                                                                                                              | 9  | hose strap                  |                 | 4 | рс |                      |
| 12 Suction pipe Spanners FS100 2 pc 13 DC switch water nozzle QZG3.5/7.5; 65 1 pc Internal button type 14 Spray water nozzle QZK3.5/7.5; 65 1 pc Internal button type 15 Foam gun PQ4/0.7Z 1 pc 16 Foam external pipette 1 pc 17 Fire extinguisher 3kg 1 pc 18 Waste axe 390; GF-285 1 pc 19 Fire Fighting Iron Tool 1 pc 20 shovel 1 pc 21 Wooden Handle, Hammer 1 pc                                                                                                                                                                                                                                                                                                                                                                                                                                                                                                                                                                                                                                                                                                                                                                                                                                                               | 10 | ground hydrant wrench       | QT-DS1; 400     | 1 | рс |                      |
| 13 DC switch water nozzle QZG3.5/7.5; 65 1 pc Internal button type 14 Spray water nozzle QZK3.5/7.5; 65 1 pc Internal button type 15 Foam gun PQ4/0.7Z 1 pc 16 Foam external pipette 1 pc 17 Fire extinguisher 3kg 1 pc 18 Waste axe 390; GF-285 1 pc 19 Fire Fighting Iron Tool 1 pc 20 shovel 1 pc 21 Wooden Handle, Hammer 1 pc                                                                                                                                                                                                                                                                                                                                                                                                                                                                                                                                                                                                                                                                                                                                                                                                                                                                                                   | 11 | Underground hydrant wrench  | 860             | 1 | рс |                      |
| 14 Spray water nozzle QZK3.5/7.5; 65 1 pc Internal button type 15 Foam gun PQ4/0.7Z 1 pc 16 Foam external pipette 1 pc 17 Fire extinguisher 3kg 1 pc 18 Waste axe 390; GF-285 1 pc 19 Fire Fighting Iron Tool 1 pc 20 shovel 1 pc 21 Wooden Handle, Hammer 1 pc                                                                                                                                                                                                                                                                                                                                                                                                                                                                                                                                                                                                                                                                                                                                                                                                                                                                                                                                                                      | 12 | Suction pipe Spanners       | FS100           | 2 | рс |                      |
| 15       Foam gun       PQ4/0.7Z       1       pc         16       Foam external pipette       1       pc         17       Fire extinguisher       3kg       1       pc         18       Waste axe       390 ; GF-285       1       pc         19       Fire Fighting Iron Tool       1       pc         20       shovel       1       pc         21       Wooden Handle, Hammer       1       pc                                                                                                                                                                                                                                                                                                                                                                                                                                                                                                                                                                                                                                                                                                                                                                                                                                    | 13 | DC switch water nozzle      | QZG3.5/7.5; 65  | 1 | рс | Internal button type |
| 16 Foam external pipette 1 pc 17 Fire extinguisher 3kg 1 pc 18 Waste axe 390; GF-285 1 pc 19 Fire Fighting Iron Tool 1 pc 20 shovel 1 pc 21 Wooden Handle, Hammer 1 pc                                                                                                                                                                                                                                                                                                                                                                                                                                                                                                                                                                                                                                                                                                                                                                                                                                                                                                                                                                                                                                                               | 14 | Spray water nozzle          | QZK3.5/7.5; 65  | 1 | рс | Internal button type |
| 17       Fire extinguisher       3kg       1       pc         18       Waste axe       390 ; GF-285       1       pc         19       Fire Fighting Iron Tool       1       pc         20       shovel       1       pc         21       Wooden Handle, Hammer       1       pc                                                                                                                                                                                                                                                                                                                                                                                                                                                                                                                                                                                                                                                                                                                                                                                                                                                                                                                                                      | 15 | Foam gun                    | PQ4/0.7Z        | 1 | рс |                      |
| 18Waste axe390 ; GF-2851 pc19Fire Fighting Iron Tool1 pc20shovel1 pc21Wooden Handle, Hammer1 pc                                                                                                                                                                                                                                                                                                                                                                                                                                                                                                                                                                                                                                                                                                                                                                                                                                                                                                                                                                                                                                                                                                                                      | 16 | Foam external pipette       |                 | 1 | рс |                      |
| 19 Fire Fighting Iron Tool 1 pc 20 shovel 1 pc 21 Wooden Handle, Hammer 1 pc                                                                                                                                                                                                                                                                                                                                                                                                                                                                                                                                                                                                                                                                                                                                                                                                                                                                                                                                                                                                                                                                                                                                                         | 17 | Fire extinguisher           | 3kg             | 1 | рс |                      |
| 20 shovel 1 pc 21 Wooden Handle, Hammer 1 pc                                                                                                                                                                                                                                                                                                                                                                                                                                                                                                                                                                                                                                                                                                                                                                                                                                                                                                                                                                                                                                                                                                                                                                                         | 18 | Waste axe                   | 390 ; GF-285    | 1 | рс |                      |
| 21 Wooden Handle, Hammer 1 pc                                                                                                                                                                                                                                                                                                                                                                                                                                                                                                                                                                                                                                                                                                                                                                                                                                                                                                                                                                                                                                                                                                                                                                                                        | 19 | Fire Fighting Iron Tool     |                 | 1 | рс |                      |
|                                                                                                                                                                                                                                                                                                                                                                                                                                                                                                                                                                                                                                                                                                                                                                                                                                                                                                                                                                                                                                                                                                                                                                                                                                      | 20 | shovel                      |                 | 1 | рс |                      |
| 22 pickaxe 1 PC                                                                                                                                                                                                                                                                                                                                                                                                                                                                                                                                                                                                                                                                                                                                                                                                                                                                                                                                                                                                                                                                                                                                                                                                                      | 21 | Wooden Handle, Hammer       |                 | 1 | рс |                      |
|                                                                                                                                                                                                                                                                                                                                                                                                                                                                                                                                                                                                                                                                                                                                                                                                                                                                                                                                                                                                                                                                                                                                                                                                                                      | 22 | pickaxe                     |                 | 1 | PC |                      |