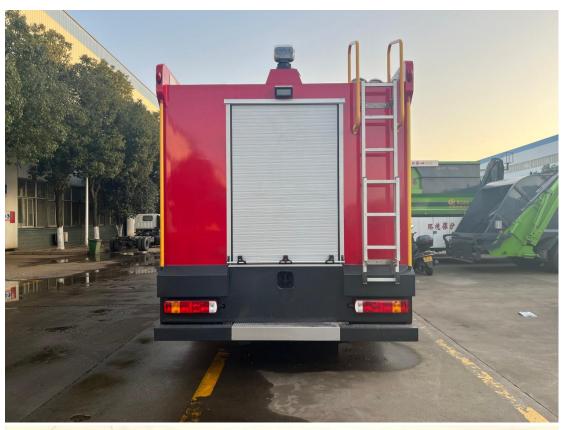

| Vehicle techno        | logy parameter                                      |                                                                    |  |  |  |  |
|-----------------------|-----------------------------------------------------|--------------------------------------------------------------------|--|--|--|--|
| Product name          |                                                     | Water foam fire fighting truck                                     |  |  |  |  |
| Chassis               |                                                     | 4×4 right hand drive                                               |  |  |  |  |
| Overall dimension(mm) |                                                     | 8800x2550x3700                                                     |  |  |  |  |
| Gross weight(kg)      |                                                     | 19300                                                              |  |  |  |  |
| Rated loading(kg)     |                                                     | 7900                                                               |  |  |  |  |
| Curb weight(kg)       |                                                     | 10950                                                              |  |  |  |  |
| Passenger in cab      |                                                     | 2+4                                                                |  |  |  |  |
| Wheelbase (mm)        |                                                     | 4600                                                               |  |  |  |  |
| transmission          |                                                     | Manual HW19710, 10 Forwards gear & 2 reverse                       |  |  |  |  |
| axle                  | Front axle                                          | 7tons                                                              |  |  |  |  |
| Rear axle             | Rear axle                                           | 16tons                                                             |  |  |  |  |
| Tire                  |                                                     | 295/80R22.5 6+1nos                                                 |  |  |  |  |
| cab                   |                                                     | Double row cab four doors, allowable 6 passengers,                 |  |  |  |  |
| Engine                | brand                                               | YFKD TRUCK                                                         |  |  |  |  |
|                       | model                                               | UYWD615.87                                                         |  |  |  |  |
|                       | Horsepower                                          | 290 horsepower 213KW                                               |  |  |  |  |
|                       | Fuel type                                           | diesel                                                             |  |  |  |  |
|                       | emission                                            | Euro II                                                            |  |  |  |  |
|                       | type                                                | 4-stroke direct injection, 6-cylinder in-line with water           |  |  |  |  |
|                       |                                                     | cooling, turbo-charging and inter-cooling                          |  |  |  |  |
|                       | Exhaust(ml)                                         | 9726                                                               |  |  |  |  |
| Braking system        | 1                                                   | Air cut brake, power steering                                      |  |  |  |  |
| Special               | Tank                                                | 6000L Water                                                        |  |  |  |  |
| function              | capacity                                            | 2000L Foam                                                         |  |  |  |  |
|                       | Tank material                                       | Exposed tank,Q235carbon steel ,4mm thickness                       |  |  |  |  |
|                       |                                                     | Anticorrosive in tank                                              |  |  |  |  |
|                       | Fire pump                                           | Medium and low pressure pump: Model: CB20.10/30.60                 |  |  |  |  |
|                       |                                                     | Low pressure flow/pressure: 60L/S/1.0Mpa                           |  |  |  |  |
|                       |                                                     | Medium pressure flow/pressure: 30L/S/2.0Mpa                        |  |  |  |  |
|                       |                                                     | Applicable tonnage: 8 tons fire truck                              |  |  |  |  |
|                       | Fire monitor                                        | PL48,48L/S,1.0MPa,fire nozzle water range:≥60m foam                |  |  |  |  |
|                       |                                                     | range:≥55m 360°horizontal rotation                                 |  |  |  |  |
|                       | Electric                                            | 40meters Electric Winch with protection bar                        |  |  |  |  |
|                       | winch                                               | Mounted on front of bumper                                         |  |  |  |  |
|                       | Hose reel                                           | Two hose reesl with high pressure water and foam located           |  |  |  |  |
|                       |                                                     | in the rear compartment (one left sid and one right side).         |  |  |  |  |
|                       |                                                     |                                                                    |  |  |  |  |
|                       |                                                     | 40meters,25mm                                                      |  |  |  |  |
|                       | internal diameter                                   |                                                                    |  |  |  |  |
| Performance           | Truck body with aluminum alloy rolling door;5pieces |                                                                    |  |  |  |  |
| Description           |                                                     | PTO control indicator installed in cab, also with siren, LED alarm |  |  |  |  |
|                       | lamp ,sign ligh                                     | t ,lighting switch, rear lighting and etc.                         |  |  |  |  |