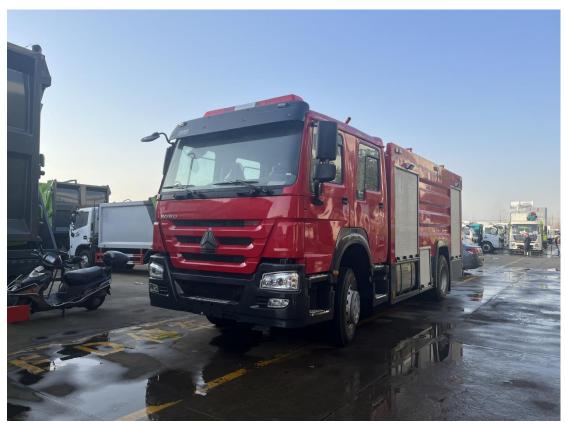

| Vehicle techno        | logy parameter                                      |                                                                    |  |  |  |  |
|-----------------------|-----------------------------------------------------|--------------------------------------------------------------------|--|--|--|--|
| Product name          |                                                     | Water foam fire fighting truck                                     |  |  |  |  |
| Chassis               |                                                     | 4×4 right hand drive                                               |  |  |  |  |
| Overall dimension(mm) |                                                     | 8800x2550x3700                                                     |  |  |  |  |
| Gross weight(kg)      |                                                     | 19300                                                              |  |  |  |  |
| Rated loading(kg)     |                                                     | 7900                                                               |  |  |  |  |
| Curb weight(kg)       |                                                     | 10950                                                              |  |  |  |  |
| Passenger in cab      |                                                     | 2+4                                                                |  |  |  |  |
| Wheelbase (mm)        |                                                     | 4600                                                               |  |  |  |  |
| transmission          |                                                     | Manual HW19710, 10 Forwards gear & 2 reverse                       |  |  |  |  |
| axle                  | Front axle                                          | 7tons                                                              |  |  |  |  |
| Rear axle             | Rear axle                                           | 16tons                                                             |  |  |  |  |
| Tire                  |                                                     | 295/80R22.5 6+1nos                                                 |  |  |  |  |
| cab                   |                                                     | Double row cab four doors, allowable 6 passengers,                 |  |  |  |  |
| Engine                | brand                                               | YFKD TRUCK                                                         |  |  |  |  |
|                       | model                                               | UYWD615.87                                                         |  |  |  |  |
|                       | Horsepower                                          | 290 horsepower 213KW                                               |  |  |  |  |
|                       | Fuel type                                           | diesel                                                             |  |  |  |  |
|                       | emission                                            | Euro II                                                            |  |  |  |  |
|                       | type                                                | 4-stroke direct injection, 6-cylinder in-line with water           |  |  |  |  |
|                       |                                                     | cooling, turbo-charging and inter-cooling                          |  |  |  |  |
|                       | Exhaust(ml)                                         | 9726                                                               |  |  |  |  |
| Braking system        | 1                                                   | Air cut brake, power steering                                      |  |  |  |  |
| Special               | Tank                                                | 6000L Water                                                        |  |  |  |  |
| function              | capacity                                            | 2000L Foam                                                         |  |  |  |  |
|                       | Tank material                                       | Exposed tank,Q235carbon steel ,4mm thickness                       |  |  |  |  |
|                       |                                                     | Anticorrosive in tank                                              |  |  |  |  |
|                       | Fire pump                                           | Medium and low pressure pump: Model: CB20.10/30.60                 |  |  |  |  |
|                       |                                                     | Low pressure flow/pressure: 60L/S/1.0Mpa                           |  |  |  |  |
|                       |                                                     | Medium pressure flow/pressure: 30L/S/2.0Mpa                        |  |  |  |  |
|                       |                                                     | Applicable tonnage: 8 tons fire truck                              |  |  |  |  |
|                       | Fire monitor                                        | PL48,48L/S,1.0MPa,fire nozzle water range:≥60m foam                |  |  |  |  |
|                       |                                                     | range:≥55m 360°horizontal rotation                                 |  |  |  |  |
|                       | Electric                                            | 40meters Electric Winch with protection bar                        |  |  |  |  |
|                       | winch                                               | Mounted on front of bumper                                         |  |  |  |  |
|                       | Hose reel                                           | Two hose reesl with high pressure water and foam located           |  |  |  |  |
|                       |                                                     | in the rear compartment (one left sid and one right side).         |  |  |  |  |
|                       |                                                     |                                                                    |  |  |  |  |
|                       |                                                     | 40meters,25mm                                                      |  |  |  |  |
|                       | internal diameter                                   |                                                                    |  |  |  |  |
| Performance           | Truck body with aluminum alloy rolling door;5pieces |                                                                    |  |  |  |  |
| Description           |                                                     | PTO control indicator installed in cab, also with siren, LED alarm |  |  |  |  |
|                       | lamp ,sign ligh                                     | t ,lighting switch, rear lighting and etc.                         |  |  |  |  |