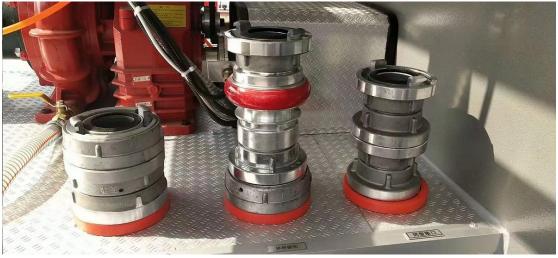

## fire equipment

| Vater filter         FLF150         1         pc         Internal bottom type           3         Water segregator         FII80/65×3-1.6         1         pc         Internal button type           4         water collector         JII150/65×2-1.0         1         pc         Internal button type           5         water hose         13-65-20         6         pc         Internal button type           6         water hose         13-80-20         6         pc         Internal button type           7         storz hose coupling Adapter         KJ65/80         2         pc         Internal button type           8         hose bandage         4         pc         Internal button type           9         hose strap         4         pc         Internal button type           10         ground hydrant wrench         QT-DS1; 400         1         pc           11         Underground hydrant wrench         860         1         pc           12         Suction pipe Spanners         FS100         2         pc           13         DC switch water nozzle         QZK3.5/7.5; 65         1         pc         Internal button type           15         Foam gun         PQ4/0.7Z         1 | 1  | Suction pipe                | 150×4m          | 2 | pc | Internal bottom type |
|--------------------------------------------------------------------------------------------------------------------------------------------------------------------------------------------------------------------------------------------------------------------------------------------------------------------------------------------------------------------------------------------------------------------------------------------------------------------------------------------------------------------------------------------------------------------------------------------------------------------------------------------------------------------------------------------------------------------------------------------------------------------------------------------------------------------------------------------------------------------------------------------------------------------------------------------------------------------------------------------------------------------------------------------------------------------------------------------------------------------------------------------------------------------------------------------------------------------------------------|----|-----------------------------|-----------------|---|----|----------------------|
| 4water collectorJII150/65×2-1.01pcInternal button type5water hose13-65-206pcInternal button type6water hose13-80-206pcInternal button type7storz hose coupling AdapterKJ65/802pcInternal button type8hose bandage4pc9hose strap4pc10ground hydrant wrenchQT-DS1; 4001pc11Underground hydrant wrench8601pc12Suction pipe SpannersFS1002pc13DC switch water nozzleQZG3.5/7.5; 651pcInternal button type14Spray water nozzleQZK3.5/7.5; 651pcInternal button type15Foam gunPQ4/0.7Z1pc16Foam external pipette1pc17Fire extinguisher3kg1pc18Waste axe390; GF-2851pc19Fire Fighting Iron Tool1pc20shovel1pc21Wooden Handle, Hammer1pc                                                                                                                                                                                                                                                                                                                                                                                                                                                                                                                                                                                                     | 2  | Water filter                | FLF150          | 1 | рс | Internal bottom type |
| 5         water hose         13-65-20         6         pc         Internal button type           6         water hose         13-80-20         6         pc         Internal button type           7         storz hose coupling Adapter         KJ65/80         2         pc         Internal button type           8         hose bandage         4         pc           9         hose strap         4         pc           10         ground hydrant wrench         QT-DS1; 400         1         pc           11         Underground hydrant wrench         860         1         pc           12         Suction pipe Spanners         FS100         2         pc           13         DC switch water nozzle         QZK3.5/7.5; 65         1         pc         Internal button type           14         Spray water nozzle         QZK3.5/7.5; 65         1         pc         Internal button type           15         Foam gun         PQ4/0.7Z         1         pc           16         Foam external pipette         1         pc           17         Fire extinguisher         3kg         1         pc           18         Waste axe         390; GF-285         1         pc                                   | 3  | Water segregator            | FII80/65×3-1.6  | 1 | рс | Internal button type |
| 6         water hose         13-80-20         6         pc         Internal button type           7         storz hose coupling Adapter         KJ65/80         2         pc         Internal button type           8         hose bandage         4         pc           9         hose strap         4         pc           10         ground hydrant wrench         QT-DS1; 400         1         pc           11         Underground hydrant wrench         860         1         pc           12         Suction pipe Spanners         FS100         2         pc           13         DC switch water nozzle         QZG3.5/7.5; 65         1         pc         Internal button type           14         Spray water nozzle         QZK3.5/7.5; 65         1         pc         Internal button type           15         Foam gun         PQ4/0.7Z         1         pc           16         Foam external pipette         1         pc           17         Fire extinguisher         3kg         1         pc           18         Waste axe         390; GF-285         1         pc           19         Fire Fighting Iron Tool         1         pc           20         sh                                           | 4  | water collector             | JII150/65×2-1.0 | 1 | рс | Internal button type |
| 7 storz hose coupling Adapter  KJ65/80  2 pc Internal button type  8 hose bandage  9 hose strap  10 ground hydrant wrench  11 Underground hydrant wrench  12 Suction pipe Spanners  FS100  13 DC switch water nozzle  QZG3.5/7.5; 65  QZK3.5/7.5; 65  1 pc Internal button type  14 Spray water nozzle  QZK3.5/7.5; 65  1 pc Internal button type  15 Foam gun  PQ4/0.7Z  1 pc  16 Foam external pipette  1 pc  17 Fire extinguisher  3kg  1 pc  18 Waste axe  390; GF-285  1 pc  20 shovel  1 pc  21 Wooden Handle, Hammer  1 pc                                                                                                                                                                                                                                                                                                                                                                                                                                                                                                                                                                                                                                                                                                    | 5  | water hose                  | 13-65-20        | 6 | рс | Internal button type |
| 8         hose bandage         4         pc           9         hose strap         4         pc           10         ground hydrant wrench         QT-DS1; 400         1         pc           11         Underground hydrant wrench         860         1         pc           12         Suction pipe Spanners         FS100         2         pc           13         DC switch water nozzle         QZG3.5/7.5; 65         1         pc         Internal button type           14         Spray water nozzle         QZK3.5/7.5; 65         1         pc         Internal button type           15         Foam gun         PQ4/0.7Z         1         pc           16         Foam external pipette         1         pc           17         Fire extinguisher         3kg         1         pc           18         Waste axe         390; GF-285         1         pc           19         Fire Fighting Iron Tool         1         pc           20         shovel         1         pc           21         Wooden Handle, Hammer         1         pc                                                                                                                                                                      | 6  | water hose                  | 13-80-20        | 6 | рс | Internal button type |
| 9 hose strap         4         pc           10 ground hydrant wrench         QT-DS1; 400         1         pc           11 Underground hydrant wrench         860         1         pc           12 Suction pipe Spanners         FS100         2         pc           13 DC switch water nozzle         QZG3.5/7.5; 65         1         pc         Internal button type           14 Spray water nozzle         QZK3.5/7.5; 65         1         pc         Internal button type           15 Foam gun         PQ4/0.7Z         1         pc           16 Foam external pipette         1         pc           17 Fire extinguisher         3kg         1         pc           18 Waste axe         390; GF-285         1         pc           19 Fire Fighting Iron Tool         1         pc           20 shovel         1         pc           21 Wooden Handle, Hammer         1         pc                                                                                                                                                                                                                                                                                                                                    | 7  | storz hose coupling Adapter | KJ65/80         | 2 | pc | Internal button type |
| 10 ground hydrant wrench   QT-DS1; 400   1   pc                                                                                                                                                                                                                                                                                                                                                                                                                                                                                                                                                                                                                                                                                                                                                                                                                                                                                                                                                                                                                                                                                                                                                                                      | 8  | hose bandage                |                 | 4 | рс |                      |
| 11 Underground hydrant wrench 860 1 pc  12 Suction pipe Spanners FS100 2 pc  13 DC switch water nozzle QZG3.5/7.5; 65 1 pc Internal button type  14 Spray water nozzle QZK3.5/7.5; 65 1 pc Internal button type  15 Foam gun PQ4/0.7Z 1 pc  16 Foam external pipette 1 pc  17 Fire extinguisher 3kg 1 pc  18 Waste axe 390; GF-285 1 pc  19 Fire Fighting Iron Tool 1 pc  20 shovel 1 pc  21 Wooden Handle, Hammer 1 pc                                                                                                                                                                                                                                                                                                                                                                                                                                                                                                                                                                                                                                                                                                                                                                                                              | 9  | hose strap                  |                 | 4 | рс |                      |
| 12 Suction pipe Spanners FS100 2 pc 13 DC switch water nozzle QZG3.5/7.5; 65 1 pc Internal button type 14 Spray water nozzle QZK3.5/7.5; 65 1 pc Internal button type 15 Foam gun PQ4/0.7Z 1 pc 16 Foam external pipette 1 pc 17 Fire extinguisher 3kg 1 pc 18 Waste axe 390; GF-285 1 pc 19 Fire Fighting Iron Tool 1 pc 20 shovel 1 pc 21 Wooden Handle, Hammer 1 pc                                                                                                                                                                                                                                                                                                                                                                                                                                                                                                                                                                                                                                                                                                                                                                                                                                                               | 10 | ground hydrant wrench       | QT-DS1; 400     | 1 | рс |                      |
| 13 DC switch water nozzle QZG3.5/7.5; 65 1 pc Internal button type 14 Spray water nozzle QZK3.5/7.5; 65 1 pc Internal button type 15 Foam gun PQ4/0.7Z 1 pc 16 Foam external pipette 1 pc 17 Fire extinguisher 3kg 1 pc 18 Waste axe 390; GF-285 1 pc 19 Fire Fighting Iron Tool 1 pc 20 shovel 1 pc 21 Wooden Handle, Hammer 1 pc                                                                                                                                                                                                                                                                                                                                                                                                                                                                                                                                                                                                                                                                                                                                                                                                                                                                                                   | 11 | Underground hydrant wrench  | 860             | 1 | рс |                      |
| 14 Spray water nozzle QZK3.5/7.5; 65 1 pc Internal button type 15 Foam gun PQ4/0.7Z 1 pc 16 Foam external pipette 1 pc 17 Fire extinguisher 3kg 1 pc 18 Waste axe 390; GF-285 1 pc 19 Fire Fighting Iron Tool 1 pc 20 shovel 1 pc 21 Wooden Handle, Hammer 1 pc                                                                                                                                                                                                                                                                                                                                                                                                                                                                                                                                                                                                                                                                                                                                                                                                                                                                                                                                                                      | 12 | Suction pipe Spanners       | FS100           | 2 | рс |                      |
| 15       Foam gun       PQ4/0.7Z       1       pc         16       Foam external pipette       1       pc         17       Fire extinguisher       3kg       1       pc         18       Waste axe       390 ; GF-285       1       pc         19       Fire Fighting Iron Tool       1       pc         20       shovel       1       pc         21       Wooden Handle, Hammer       1       pc                                                                                                                                                                                                                                                                                                                                                                                                                                                                                                                                                                                                                                                                                                                                                                                                                                    | 13 | DC switch water nozzle      | QZG3.5/7.5; 65  | 1 | рс | Internal button type |
| 16 Foam external pipette 1 pc 17 Fire extinguisher 3kg 1 pc 18 Waste axe 390; GF-285 1 pc 19 Fire Fighting Iron Tool 1 pc 20 shovel 1 pc 21 Wooden Handle, Hammer 1 pc                                                                                                                                                                                                                                                                                                                                                                                                                                                                                                                                                                                                                                                                                                                                                                                                                                                                                                                                                                                                                                                               | 14 | Spray water nozzle          | QZK3.5/7.5; 65  | 1 | рс | Internal button type |
| 17       Fire extinguisher       3kg       1       pc         18       Waste axe       390 ; GF-285       1       pc         19       Fire Fighting Iron Tool       1       pc         20       shovel       1       pc         21       Wooden Handle, Hammer       1       pc                                                                                                                                                                                                                                                                                                                                                                                                                                                                                                                                                                                                                                                                                                                                                                                                                                                                                                                                                      | 15 | Foam gun                    | PQ4/0.7Z        | 1 | рс |                      |
| 18Waste axe390 ; GF-2851 pc19Fire Fighting Iron Tool1 pc20shovel1 pc21Wooden Handle, Hammer1 pc                                                                                                                                                                                                                                                                                                                                                                                                                                                                                                                                                                                                                                                                                                                                                                                                                                                                                                                                                                                                                                                                                                                                      | 16 | Foam external pipette       |                 | 1 | рс |                      |
| 19 Fire Fighting Iron Tool 1 pc 20 shovel 1 pc 21 Wooden Handle, Hammer 1 pc                                                                                                                                                                                                                                                                                                                                                                                                                                                                                                                                                                                                                                                                                                                                                                                                                                                                                                                                                                                                                                                                                                                                                         | 17 | Fire extinguisher           | 3kg             | 1 | рс |                      |
| 20 shovel 1 pc 21 Wooden Handle, Hammer 1 pc                                                                                                                                                                                                                                                                                                                                                                                                                                                                                                                                                                                                                                                                                                                                                                                                                                                                                                                                                                                                                                                                                                                                                                                         | 18 | Waste axe                   | 390 ; GF-285    | 1 | рс |                      |
| 21 Wooden Handle, Hammer 1 pc                                                                                                                                                                                                                                                                                                                                                                                                                                                                                                                                                                                                                                                                                                                                                                                                                                                                                                                                                                                                                                                                                                                                                                                                        | 19 | Fire Fighting Iron Tool     |                 | 1 | рс |                      |
|                                                                                                                                                                                                                                                                                                                                                                                                                                                                                                                                                                                                                                                                                                                                                                                                                                                                                                                                                                                                                                                                                                                                                                                                                                      | 20 | shovel                      |                 | 1 | рс |                      |
| 22 pickaxe 1 PC                                                                                                                                                                                                                                                                                                                                                                                                                                                                                                                                                                                                                                                                                                                                                                                                                                                                                                                                                                                                                                                                                                                                                                                                                      | 21 | Wooden Handle, Hammer       |                 | 1 | рс |                      |
|                                                                                                                                                                                                                                                                                                                                                                                                                                                                                                                                                                                                                                                                                                                                                                                                                                                                                                                                                                                                                                                                                                                                                                                                                                      | 22 | pickaxe                     |                 | 1 | PC |                      |