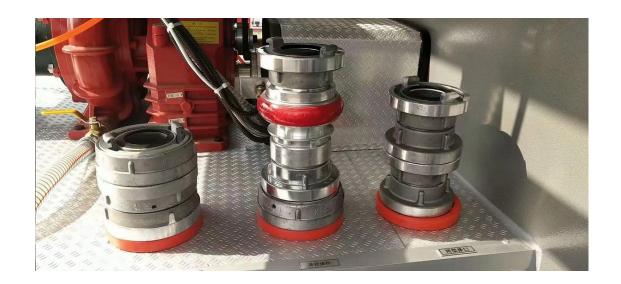

## fire equipment

| Vater filter         FLF150         1         pc         Internal bottom type           3         Water segregator         FII80/65×3-1.6         1         pc         Internal button type           4         water collector         JII150/65×2-1.0         1         pc         Internal button type           5         water hose         13-65-20         6         pc         Internal button type           6         water hose         13-80-20         6         pc         Internal button type           7         storz hose coupling Adapter         KJ65/80         2         pc         Internal button type           8         hose bandage         4         pc         Internal button type           9         hose strap         4         pc         Internal button type           10         ground hydrant wrench         QT-DS1; 400         1         pc           11         Underground hydrant wrench         860         1         pc           12         Suction pipe Spanners         FS100         2         pc           13         DC switch water nozzle         QZK3.5/7.5; 65         1         pc         Internal button type           15         Foam gun         PQ4/0.7Z         1 | 1  | Suction pipe                | 150×4m          | 2 | pc | Internal bottom type |
|--------------------------------------------------------------------------------------------------------------------------------------------------------------------------------------------------------------------------------------------------------------------------------------------------------------------------------------------------------------------------------------------------------------------------------------------------------------------------------------------------------------------------------------------------------------------------------------------------------------------------------------------------------------------------------------------------------------------------------------------------------------------------------------------------------------------------------------------------------------------------------------------------------------------------------------------------------------------------------------------------------------------------------------------------------------------------------------------------------------------------------------------------------------------------------------------------------------------------------------|----|-----------------------------|-----------------|---|----|----------------------|
| 4water collectorJII150/65×2-1.01pcInternal button type5water hose13-65-206pcInternal button type6water hose13-80-206pcInternal button type7storz hose coupling AdapterKJ65/802pcInternal button type8hose bandage4pc9hose strap4pc10ground hydrant wrenchQT-DS1; 4001pc11Underground hydrant wrench8601pc12Suction pipe SpannersFS1002pc13DC switch water nozzleQZG3.5/7.5; 651pcInternal button type14Spray water nozzleQZK3.5/7.5; 651pcInternal button type15Foam gunPQ4/0.7Z1pc16Foam external pipette1pc17Fire extinguisher3kg1pc18Waste axe390; GF-2851pc19Fire Fighting Iron Tool1pc20shovel1pc21Wooden Handle, Hammer1pc                                                                                                                                                                                                                                                                                                                                                                                                                                                                                                                                                                                                     | 2  | Water filter                | FLF150          | 1 | рс | Internal bottom type |
| 5         water hose         13-65-20         6         pc         Internal button type           6         water hose         13-80-20         6         pc         Internal button type           7         storz hose coupling Adapter         KJ65/80         2         pc         Internal button type           8         hose bandage         4         pc           9         hose strap         4         pc           10         ground hydrant wrench         QT-DS1; 400         1         pc           11         Underground hydrant wrench         860         1         pc           12         Suction pipe Spanners         FS100         2         pc           13         DC switch water nozzle         QZK3.5/7.5; 65         1         pc         Internal button type           14         Spray water nozzle         QZK3.5/7.5; 65         1         pc         Internal button type           15         Foam gun         PQ4/0.7Z         1         pc           16         Foam external pipette         1         pc           17         Fire extinguisher         3kg         1         pc           18         Waste axe         390; GF-285         1         pc                                   | 3  | Water segregator            | FII80/65×3-1.6  | 1 | рс | Internal button type |
| 6         water hose         13-80-20         6         pc         Internal button type           7         storz hose coupling Adapter         KJ65/80         2         pc         Internal button type           8         hose bandage         4         pc           9         hose strap         4         pc           10         ground hydrant wrench         QT-DS1; 400         1         pc           11         Underground hydrant wrench         860         1         pc           12         Suction pipe Spanners         FS100         2         pc           13         DC switch water nozzle         QZG3.5/7.5; 65         1         pc         Internal button type           14         Spray water nozzle         QZK3.5/7.5; 65         1         pc         Internal button type           15         Foam gun         PQ4/0.7Z         1         pc           16         Foam external pipette         1         pc           17         Fire extinguisher         3kg         1         pc           18         Waste axe         390; GF-285         1         pc           19         Fire Fighting Iron Tool         1         pc           20         sh                                           | 4  | water collector             | JII150/65×2-1.0 | 1 | рс | Internal button type |
| 7 storz hose coupling Adapter  KJ65/80  2 pc Internal button type  8 hose bandage  9 hose strap  10 ground hydrant wrench  11 Underground hydrant wrench  12 Suction pipe Spanners  FS100  13 DC switch water nozzle  QZG3.5/7.5; 65  QZK3.5/7.5; 65  1 pc Internal button type  14 Spray water nozzle  QZK3.5/7.5; 65  1 pc Internal button type  15 Foam gun  PQ4/0.7Z  1 pc  16 Foam external pipette  1 pc  17 Fire extinguisher  3kg  1 pc  18 Waste axe  390; GF-285  1 pc  20 shovel  1 pc  21 Wooden Handle, Hammer  1 pc                                                                                                                                                                                                                                                                                                                                                                                                                                                                                                                                                                                                                                                                                                    | 5  | water hose                  | 13-65-20        | 6 | рс | Internal button type |
| 8         hose bandage         4         pc           9         hose strap         4         pc           10         ground hydrant wrench         QT-DS1; 400         1         pc           11         Underground hydrant wrench         860         1         pc           12         Suction pipe Spanners         FS100         2         pc           13         DC switch water nozzle         QZG3.5/7.5; 65         1         pc         Internal button type           14         Spray water nozzle         QZK3.5/7.5; 65         1         pc         Internal button type           15         Foam gun         PQ4/0.7Z         1         pc           16         Foam external pipette         1         pc           17         Fire extinguisher         3kg         1         pc           18         Waste axe         390; GF-285         1         pc           19         Fire Fighting Iron Tool         1         pc           20         shovel         1         pc           21         Wooden Handle, Hammer         1         pc                                                                                                                                                                      | 6  | water hose                  | 13-80-20        | 6 | рс | Internal button type |
| 9 hose strap         4         pc           10 ground hydrant wrench         QT-DS1; 400         1         pc           11 Underground hydrant wrench         860         1         pc           12 Suction pipe Spanners         FS100         2         pc           13 DC switch water nozzle         QZG3.5/7.5; 65         1         pc         Internal button type           14 Spray water nozzle         QZK3.5/7.5; 65         1         pc         Internal button type           15 Foam gun         PQ4/0.7Z         1         pc           16 Foam external pipette         1         pc           17 Fire extinguisher         3kg         1         pc           18 Waste axe         390; GF-285         1         pc           19 Fire Fighting Iron Tool         1         pc           20 shovel         1         pc           21 Wooden Handle, Hammer         1         pc                                                                                                                                                                                                                                                                                                                                    | 7  | storz hose coupling Adapter | KJ65/80         | 2 | pc | Internal button type |
| 10 ground hydrant wrench   QT-DS1; 400   1   pc                                                                                                                                                                                                                                                                                                                                                                                                                                                                                                                                                                                                                                                                                                                                                                                                                                                                                                                                                                                                                                                                                                                                                                                      | 8  | hose bandage                |                 | 4 | рс |                      |
| 11 Underground hydrant wrench 860 1 pc  12 Suction pipe Spanners FS100 2 pc  13 DC switch water nozzle QZG3.5/7.5; 65 1 pc Internal button type  14 Spray water nozzle QZK3.5/7.5; 65 1 pc Internal button type  15 Foam gun PQ4/0.7Z 1 pc  16 Foam external pipette 1 pc  17 Fire extinguisher 3kg 1 pc  18 Waste axe 390; GF-285 1 pc  19 Fire Fighting Iron Tool 1 pc  20 shovel 1 pc  21 Wooden Handle, Hammer 1 pc                                                                                                                                                                                                                                                                                                                                                                                                                                                                                                                                                                                                                                                                                                                                                                                                              | 9  | hose strap                  |                 | 4 | рс |                      |
| 12 Suction pipe Spanners FS100 2 pc 13 DC switch water nozzle QZG3.5/7.5; 65 1 pc Internal button type 14 Spray water nozzle QZK3.5/7.5; 65 1 pc Internal button type 15 Foam gun PQ4/0.7Z 1 pc 16 Foam external pipette 1 pc 17 Fire extinguisher 3kg 1 pc 18 Waste axe 390; GF-285 1 pc 19 Fire Fighting Iron Tool 1 pc 20 shovel 1 pc 21 Wooden Handle, Hammer 1 pc                                                                                                                                                                                                                                                                                                                                                                                                                                                                                                                                                                                                                                                                                                                                                                                                                                                               | 10 | ground hydrant wrench       | QT-DS1; 400     | 1 | рс |                      |
| 13 DC switch water nozzle QZG3.5/7.5; 65 1 pc Internal button type 14 Spray water nozzle QZK3.5/7.5; 65 1 pc Internal button type 15 Foam gun PQ4/0.7Z 1 pc 16 Foam external pipette 1 pc 17 Fire extinguisher 3kg 1 pc 18 Waste axe 390; GF-285 1 pc 19 Fire Fighting Iron Tool 1 pc 20 shovel 1 pc 21 Wooden Handle, Hammer 1 pc                                                                                                                                                                                                                                                                                                                                                                                                                                                                                                                                                                                                                                                                                                                                                                                                                                                                                                   | 11 | Underground hydrant wrench  | 860             | 1 | рс |                      |
| 14 Spray water nozzle QZK3.5/7.5; 65 1 pc Internal button type 15 Foam gun PQ4/0.7Z 1 pc 16 Foam external pipette 1 pc 17 Fire extinguisher 3kg 1 pc 18 Waste axe 390; GF-285 1 pc 19 Fire Fighting Iron Tool 1 pc 20 shovel 1 pc 21 Wooden Handle, Hammer 1 pc                                                                                                                                                                                                                                                                                                                                                                                                                                                                                                                                                                                                                                                                                                                                                                                                                                                                                                                                                                      | 12 | Suction pipe Spanners       | FS100           | 2 | рс |                      |
| 15       Foam gun       PQ4/0.7Z       1       pc         16       Foam external pipette       1       pc         17       Fire extinguisher       3kg       1       pc         18       Waste axe       390 ; GF-285       1       pc         19       Fire Fighting Iron Tool       1       pc         20       shovel       1       pc         21       Wooden Handle, Hammer       1       pc                                                                                                                                                                                                                                                                                                                                                                                                                                                                                                                                                                                                                                                                                                                                                                                                                                    | 13 | DC switch water nozzle      | QZG3.5/7.5; 65  | 1 | рс | Internal button type |
| 16 Foam external pipette 1 pc 17 Fire extinguisher 3kg 1 pc 18 Waste axe 390; GF-285 1 pc 19 Fire Fighting Iron Tool 1 pc 20 shovel 1 pc 21 Wooden Handle, Hammer 1 pc                                                                                                                                                                                                                                                                                                                                                                                                                                                                                                                                                                                                                                                                                                                                                                                                                                                                                                                                                                                                                                                               | 14 | Spray water nozzle          | QZK3.5/7.5; 65  | 1 | рс | Internal button type |
| 17       Fire extinguisher       3kg       1       pc         18       Waste axe       390 ; GF-285       1       pc         19       Fire Fighting Iron Tool       1       pc         20       shovel       1       pc         21       Wooden Handle, Hammer       1       pc                                                                                                                                                                                                                                                                                                                                                                                                                                                                                                                                                                                                                                                                                                                                                                                                                                                                                                                                                      | 15 | Foam gun                    | PQ4/0.7Z        | 1 | рс |                      |
| 18Waste axe390 ; GF-2851 pc19Fire Fighting Iron Tool1 pc20shovel1 pc21Wooden Handle, Hammer1 pc                                                                                                                                                                                                                                                                                                                                                                                                                                                                                                                                                                                                                                                                                                                                                                                                                                                                                                                                                                                                                                                                                                                                      | 16 | Foam external pipette       |                 | 1 | рс |                      |
| 19 Fire Fighting Iron Tool 1 pc 20 shovel 1 pc 21 Wooden Handle, Hammer 1 pc                                                                                                                                                                                                                                                                                                                                                                                                                                                                                                                                                                                                                                                                                                                                                                                                                                                                                                                                                                                                                                                                                                                                                         | 17 | Fire extinguisher           | 3kg             | 1 | рс |                      |
| 20 shovel 1 pc 21 Wooden Handle, Hammer 1 pc                                                                                                                                                                                                                                                                                                                                                                                                                                                                                                                                                                                                                                                                                                                                                                                                                                                                                                                                                                                                                                                                                                                                                                                         | 18 | Waste axe                   | 390 ; GF-285    | 1 | рс |                      |
| 21 Wooden Handle, Hammer 1 pc                                                                                                                                                                                                                                                                                                                                                                                                                                                                                                                                                                                                                                                                                                                                                                                                                                                                                                                                                                                                                                                                                                                                                                                                        | 19 | Fire Fighting Iron Tool     |                 | 1 | рс |                      |
|                                                                                                                                                                                                                                                                                                                                                                                                                                                                                                                                                                                                                                                                                                                                                                                                                                                                                                                                                                                                                                                                                                                                                                                                                                      | 20 | shovel                      |                 | 1 | рс |                      |
| 22 pickaxe 1 PC                                                                                                                                                                                                                                                                                                                                                                                                                                                                                                                                                                                                                                                                                                                                                                                                                                                                                                                                                                                                                                                                                                                                                                                                                      | 21 | Wooden Handle, Hammer       |                 | 1 | рс |                      |
|                                                                                                                                                                                                                                                                                                                                                                                                                                                                                                                                                                                                                                                                                                                                                                                                                                                                                                                                                                                                                                                                                                                                                                                                                                      | 22 | pickaxe                     |                 | 1 | PC |                      |