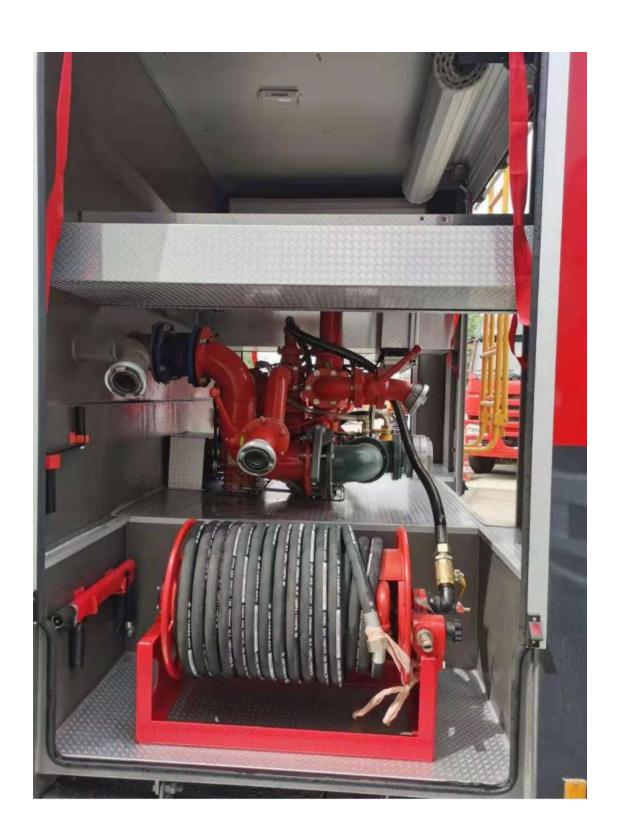

| Vehicle techno        | logy parameter                                      |                                                                    |  |  |  |  |
|-----------------------|-----------------------------------------------------|--------------------------------------------------------------------|--|--|--|--|
| Product name          |                                                     | Water foam fire fighting truck                                     |  |  |  |  |
| Chassis               |                                                     | 4×4 right hand drive                                               |  |  |  |  |
| Overall dimension(mm) |                                                     | 8800x2550x3700                                                     |  |  |  |  |
| Gross weight(kg)      |                                                     | 19300                                                              |  |  |  |  |
| Rated loading(kg)     |                                                     | 7900                                                               |  |  |  |  |
| Curb weight(kg)       |                                                     | 10950                                                              |  |  |  |  |
| Passenger in cab      |                                                     | 2+4                                                                |  |  |  |  |
| Wheelbase (mm)        |                                                     | 4600                                                               |  |  |  |  |
| transmission          |                                                     | Manual HW19710, 10 Forwards gear & 2 reverse                       |  |  |  |  |
| axle                  | Front axle                                          | 7tons                                                              |  |  |  |  |
| Rear axle             | Rear axle                                           | 16tons                                                             |  |  |  |  |
| Tire                  |                                                     | 295/80R22.5 6+1nos                                                 |  |  |  |  |
| cab                   |                                                     | Double row cab four doors, allowable 6 passengers,                 |  |  |  |  |
| Engine                | brand                                               | YFKD TRUCK                                                         |  |  |  |  |
|                       | model                                               | UYWD615.87                                                         |  |  |  |  |
|                       | Horsepower                                          | 290 horsepower 213KW                                               |  |  |  |  |
|                       | Fuel type                                           | diesel                                                             |  |  |  |  |
|                       | emission                                            | Euro II                                                            |  |  |  |  |
|                       | type                                                | 4-stroke direct injection, 6-cylinder in-line with water           |  |  |  |  |
|                       |                                                     | cooling, turbo-charging and inter-cooling                          |  |  |  |  |
|                       | Exhaust(ml)                                         | 9726                                                               |  |  |  |  |
| Braking system        | 1                                                   | Air cut brake, power steering                                      |  |  |  |  |
| Special               | Tank                                                | 6000L Water                                                        |  |  |  |  |
| function              | capacity                                            | 2000L Foam                                                         |  |  |  |  |
|                       | Tank material                                       | Exposed tank,Q235carbon steel ,4mm thickness                       |  |  |  |  |
|                       |                                                     | Anticorrosive in tank                                              |  |  |  |  |
|                       | Fire pump                                           | Medium and low pressure pump: Model: CB20.10/30.60                 |  |  |  |  |
|                       |                                                     | Low pressure flow/pressure: 60L/S/1.0Mpa                           |  |  |  |  |
|                       |                                                     | Medium pressure flow/pressure: 30L/S/2.0Mpa                        |  |  |  |  |
|                       |                                                     | Applicable tonnage: 8 tons fire truck                              |  |  |  |  |
|                       | Fire monitor                                        | PL48,48L/S,1.0MPa,fire nozzle water range:≥60m foam                |  |  |  |  |
|                       |                                                     | range:≥55m 360°horizontal rotation                                 |  |  |  |  |
|                       | Electric                                            | 40meters Electric Winch with protection bar                        |  |  |  |  |
|                       | winch                                               | Mounted on front of bumper                                         |  |  |  |  |
|                       | Hose reel                                           | Two hose reesl with high pressure water and foam located           |  |  |  |  |
|                       |                                                     | in the rear compartment (one left sid and one right side).         |  |  |  |  |
|                       |                                                     |                                                                    |  |  |  |  |
|                       |                                                     | 40meters,25mm                                                      |  |  |  |  |
|                       | internal diameter                                   |                                                                    |  |  |  |  |
| Performance           | Truck body with aluminum alloy rolling door;5pieces |                                                                    |  |  |  |  |
| Description           |                                                     | PTO control indicator installed in cab, also with siren, LED alarm |  |  |  |  |
|                       | lamp ,sign ligh                                     | t ,lighting switch, rear lighting and etc.                         |  |  |  |  |