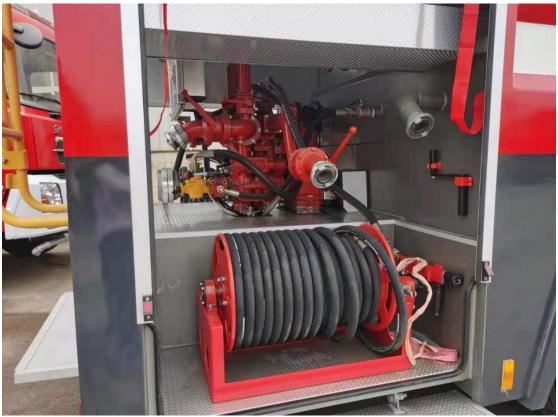

| Vehicle techno        | logy parameter                                      |                                                                    |  |  |  |  |
|-----------------------|-----------------------------------------------------|--------------------------------------------------------------------|--|--|--|--|
| Product name          |                                                     | Water foam fire fighting truck                                     |  |  |  |  |
| Chassis               |                                                     | 4×4 right hand drive                                               |  |  |  |  |
| Overall dimension(mm) |                                                     | 8800x2550x3700                                                     |  |  |  |  |
| Gross weight(kg)      |                                                     | 19300                                                              |  |  |  |  |
| Rated loading(kg)     |                                                     | 7900                                                               |  |  |  |  |
| Curb weight(kg)       |                                                     | 10950                                                              |  |  |  |  |
| Passenger in cab      |                                                     | 2+4                                                                |  |  |  |  |
| Wheelbase (mm)        |                                                     | 4600                                                               |  |  |  |  |
| transmission          |                                                     | Manual HW19710, 10 Forwards gear & 2 reverse                       |  |  |  |  |
| axle                  | Front axle                                          | 7tons                                                              |  |  |  |  |
| Rear axle             | Rear axle                                           | 16tons                                                             |  |  |  |  |
| Tire                  |                                                     | 295/80R22.5 6+1nos                                                 |  |  |  |  |
| cab                   |                                                     | Double row cab four doors, allowable 6 passengers,                 |  |  |  |  |
| Engine                | brand                                               | YFKD TRUCK                                                         |  |  |  |  |
|                       | model                                               | UYWD615.87                                                         |  |  |  |  |
|                       | Horsepower                                          | 290 horsepower 213KW                                               |  |  |  |  |
|                       | Fuel type                                           | diesel                                                             |  |  |  |  |
|                       | emission                                            | Euro II                                                            |  |  |  |  |
|                       | type                                                | 4-stroke direct injection, 6-cylinder in-line with water           |  |  |  |  |
|                       |                                                     | cooling, turbo-charging and inter-cooling                          |  |  |  |  |
|                       | Exhaust(ml)                                         | 9726                                                               |  |  |  |  |
| Braking system        | 1                                                   | Air cut brake, power steering                                      |  |  |  |  |
| Special               | Tank                                                | 6000L Water                                                        |  |  |  |  |
| function              | capacity                                            | 2000L Foam                                                         |  |  |  |  |
|                       | Tank material                                       | Exposed tank,Q235carbon steel ,4mm thickness                       |  |  |  |  |
|                       |                                                     | Anticorrosive in tank                                              |  |  |  |  |
|                       | Fire pump                                           | Medium and low pressure pump: Model: CB20.10/30.60                 |  |  |  |  |
|                       |                                                     | Low pressure flow/pressure: 60L/S/1.0Mpa                           |  |  |  |  |
|                       |                                                     | Medium pressure flow/pressure: 30L/S/2.0Mpa                        |  |  |  |  |
|                       |                                                     | Applicable tonnage: 8 tons fire truck                              |  |  |  |  |
|                       | Fire monitor                                        | PL48,48L/S,1.0MPa,fire nozzle water range:≥60m foam                |  |  |  |  |
|                       |                                                     | range:≥55m 360°horizontal rotation                                 |  |  |  |  |
|                       | Electric                                            | 40meters Electric Winch with protection bar                        |  |  |  |  |
|                       | winch                                               | Mounted on front of bumper                                         |  |  |  |  |
|                       | Hose reel                                           | Two hose reesl with high pressure water and foam located           |  |  |  |  |
|                       |                                                     | in the rear compartment (one left sid and one right side).         |  |  |  |  |
|                       |                                                     |                                                                    |  |  |  |  |
|                       |                                                     | 40meters,25mm                                                      |  |  |  |  |
|                       | internal diameter                                   |                                                                    |  |  |  |  |
| Performance           | Truck body with aluminum alloy rolling door;5pieces |                                                                    |  |  |  |  |
| Description           |                                                     | PTO control indicator installed in cab, also with siren, LED alarm |  |  |  |  |
|                       | lamp ,sign ligh                                     | t ,lighting switch, rear lighting and etc.                         |  |  |  |  |