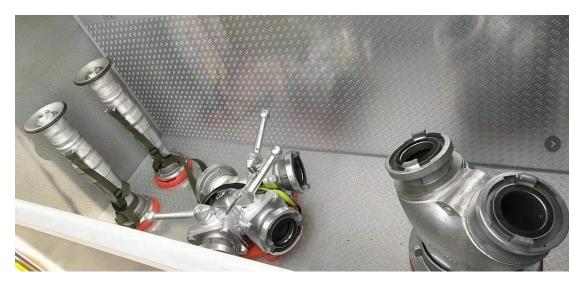

## fire equipment

| Vater filter         FLF150         1         pc         Internal bottom type           3         Water segregator         FII80/65×3-1.6         1         pc         Internal button type           4         water collector         JII150/65×2-1.0         1         pc         Internal button type           5         water hose         13-65-20         6         pc         Internal button type           6         water hose         13-80-20         6         pc         Internal button type           7         storz hose coupling Adapter         KJ65/80         2         pc         Internal button type           8         hose bandage         4         pc         Internal button type           9         hose strap         4         pc         Internal button type           10         ground hydrant wrench         QT-DS1; 400         1         pc           11         Underground hydrant wrench         860         1         pc           12         Suction pipe Spanners         FS100         2         pc           13         DC switch water nozzle         QZK3.5/7.5; 65         1         pc         Internal button type           15         Foam gun         PQ4/0.7Z         1 | 1  | Suction pipe                | 150×4m          | 2 | pc | Internal bottom type |
|--------------------------------------------------------------------------------------------------------------------------------------------------------------------------------------------------------------------------------------------------------------------------------------------------------------------------------------------------------------------------------------------------------------------------------------------------------------------------------------------------------------------------------------------------------------------------------------------------------------------------------------------------------------------------------------------------------------------------------------------------------------------------------------------------------------------------------------------------------------------------------------------------------------------------------------------------------------------------------------------------------------------------------------------------------------------------------------------------------------------------------------------------------------------------------------------------------------------------------------|----|-----------------------------|-----------------|---|----|----------------------|
| 4water collectorJII150/65×2-1.01pcInternal button type5water hose13-65-206pcInternal button type6water hose13-80-206pcInternal button type7storz hose coupling AdapterKJ65/802pcInternal button type8hose bandage4pc9hose strap4pc10ground hydrant wrenchQT-DS1; 4001pc11Underground hydrant wrench8601pc12Suction pipe SpannersFS1002pc13DC switch water nozzleQZG3.5/7.5; 651pcInternal button type14Spray water nozzleQZK3.5/7.5; 651pcInternal button type15Foam gunPQ4/0.7Z1pc16Foam external pipette1pc17Fire extinguisher3kg1pc18Waste axe390; GF-2851pc19Fire Fighting Iron Tool1pc20shovel1pc21Wooden Handle, Hammer1pc                                                                                                                                                                                                                                                                                                                                                                                                                                                                                                                                                                                                     | 2  | Water filter                | FLF150          | 1 | рс | Internal bottom type |
| 5         water hose         13-65-20         6         pc         Internal button type           6         water hose         13-80-20         6         pc         Internal button type           7         storz hose coupling Adapter         KJ65/80         2         pc         Internal button type           8         hose bandage         4         pc           9         hose strap         4         pc           10         ground hydrant wrench         QT-DS1; 400         1         pc           11         Underground hydrant wrench         860         1         pc           12         Suction pipe Spanners         FS100         2         pc           13         DC switch water nozzle         QZK3.5/7.5; 65         1         pc         Internal button type           14         Spray water nozzle         QZK3.5/7.5; 65         1         pc         Internal button type           15         Foam gun         PQ4/0.7Z         1         pc           16         Foam external pipette         1         pc           17         Fire extinguisher         3kg         1         pc           18         Waste axe         390; GF-285         1         pc                                   | 3  | Water segregator            | FII80/65×3-1.6  | 1 | рс | Internal button type |
| 6         water hose         13-80-20         6         pc         Internal button type           7         storz hose coupling Adapter         KJ65/80         2         pc         Internal button type           8         hose bandage         4         pc           9         hose strap         4         pc           10         ground hydrant wrench         QT-DS1; 400         1         pc           11         Underground hydrant wrench         860         1         pc           12         Suction pipe Spanners         FS100         2         pc           13         DC switch water nozzle         QZG3.5/7.5; 65         1         pc         Internal button type           14         Spray water nozzle         QZK3.5/7.5; 65         1         pc         Internal button type           15         Foam gun         PQ4/0.7Z         1         pc           16         Foam external pipette         1         pc           17         Fire extinguisher         3kg         1         pc           18         Waste axe         390; GF-285         1         pc           19         Fire Fighting Iron Tool         1         pc           20         sh                                           | 4  | water collector             | JII150/65×2-1.0 | 1 | рс | Internal button type |
| 7 storz hose coupling Adapter  KJ65/80  2 pc Internal button type  8 hose bandage  9 hose strap  10 ground hydrant wrench  11 Underground hydrant wrench  12 Suction pipe Spanners  FS100  13 DC switch water nozzle  QZG3.5/7.5; 65  QZK3.5/7.5; 65  1 pc Internal button type  14 Spray water nozzle  QZK3.5/7.5; 65  1 pc Internal button type  15 Foam gun  PQ4/0.7Z  1 pc  16 Foam external pipette  1 pc  17 Fire extinguisher  3kg  1 pc  18 Waste axe  390; GF-285  1 pc  20 shovel  1 pc  21 Wooden Handle, Hammer  1 pc                                                                                                                                                                                                                                                                                                                                                                                                                                                                                                                                                                                                                                                                                                    | 5  | water hose                  | 13-65-20        | 6 | рс | Internal button type |
| 8         hose bandage         4         pc           9         hose strap         4         pc           10         ground hydrant wrench         QT-DS1; 400         1         pc           11         Underground hydrant wrench         860         1         pc           12         Suction pipe Spanners         FS100         2         pc           13         DC switch water nozzle         QZG3.5/7.5; 65         1         pc         Internal button type           14         Spray water nozzle         QZK3.5/7.5; 65         1         pc         Internal button type           15         Foam gun         PQ4/0.7Z         1         pc           16         Foam external pipette         1         pc           17         Fire extinguisher         3kg         1         pc           18         Waste axe         390; GF-285         1         pc           19         Fire Fighting Iron Tool         1         pc           20         shovel         1         pc           21         Wooden Handle, Hammer         1         pc                                                                                                                                                                      | 6  | water hose                  | 13-80-20        | 6 | рс | Internal button type |
| 9 hose strap         4         pc           10 ground hydrant wrench         QT-DS1; 400         1         pc           11 Underground hydrant wrench         860         1         pc           12 Suction pipe Spanners         FS100         2         pc           13 DC switch water nozzle         QZG3.5/7.5; 65         1         pc         Internal button type           14 Spray water nozzle         QZK3.5/7.5; 65         1         pc         Internal button type           15 Foam gun         PQ4/0.7Z         1         pc           16 Foam external pipette         1         pc           17 Fire extinguisher         3kg         1         pc           18 Waste axe         390; GF-285         1         pc           19 Fire Fighting Iron Tool         1         pc           20 shovel         1         pc           21 Wooden Handle, Hammer         1         pc                                                                                                                                                                                                                                                                                                                                    | 7  | storz hose coupling Adapter | KJ65/80         | 2 | pc | Internal button type |
| 10 ground hydrant wrench   QT-DS1; 400   1   pc                                                                                                                                                                                                                                                                                                                                                                                                                                                                                                                                                                                                                                                                                                                                                                                                                                                                                                                                                                                                                                                                                                                                                                                      | 8  | hose bandage                |                 | 4 | рс |                      |
| 11 Underground hydrant wrench 860 1 pc  12 Suction pipe Spanners FS100 2 pc  13 DC switch water nozzle QZG3.5/7.5; 65 1 pc Internal button type  14 Spray water nozzle QZK3.5/7.5; 65 1 pc Internal button type  15 Foam gun PQ4/0.7Z 1 pc  16 Foam external pipette 1 pc  17 Fire extinguisher 3kg 1 pc  18 Waste axe 390; GF-285 1 pc  19 Fire Fighting Iron Tool 1 pc  20 shovel 1 pc  21 Wooden Handle, Hammer 1 pc                                                                                                                                                                                                                                                                                                                                                                                                                                                                                                                                                                                                                                                                                                                                                                                                              | 9  | hose strap                  |                 | 4 | рс |                      |
| 12 Suction pipe Spanners FS100 2 pc 13 DC switch water nozzle QZG3.5/7.5; 65 1 pc Internal button type 14 Spray water nozzle QZK3.5/7.5; 65 1 pc Internal button type 15 Foam gun PQ4/0.7Z 1 pc 16 Foam external pipette 1 pc 17 Fire extinguisher 3kg 1 pc 18 Waste axe 390; GF-285 1 pc 19 Fire Fighting Iron Tool 1 pc 20 shovel 1 pc 21 Wooden Handle, Hammer 1 pc                                                                                                                                                                                                                                                                                                                                                                                                                                                                                                                                                                                                                                                                                                                                                                                                                                                               | 10 | ground hydrant wrench       | QT-DS1; 400     | 1 | рс |                      |
| 13 DC switch water nozzle QZG3.5/7.5; 65 1 pc Internal button type 14 Spray water nozzle QZK3.5/7.5; 65 1 pc Internal button type 15 Foam gun PQ4/0.7Z 1 pc 16 Foam external pipette 1 pc 17 Fire extinguisher 3kg 1 pc 18 Waste axe 390; GF-285 1 pc 19 Fire Fighting Iron Tool 1 pc 20 shovel 1 pc 21 Wooden Handle, Hammer 1 pc                                                                                                                                                                                                                                                                                                                                                                                                                                                                                                                                                                                                                                                                                                                                                                                                                                                                                                   | 11 | Underground hydrant wrench  | 860             | 1 | рс |                      |
| 14 Spray water nozzle QZK3.5/7.5; 65 1 pc Internal button type 15 Foam gun PQ4/0.7Z 1 pc 16 Foam external pipette 1 pc 17 Fire extinguisher 3kg 1 pc 18 Waste axe 390; GF-285 1 pc 19 Fire Fighting Iron Tool 1 pc 20 shovel 1 pc 21 Wooden Handle, Hammer 1 pc                                                                                                                                                                                                                                                                                                                                                                                                                                                                                                                                                                                                                                                                                                                                                                                                                                                                                                                                                                      | 12 | Suction pipe Spanners       | FS100           | 2 | рс |                      |
| 15       Foam gun       PQ4/0.7Z       1       pc         16       Foam external pipette       1       pc         17       Fire extinguisher       3kg       1       pc         18       Waste axe       390 ; GF-285       1       pc         19       Fire Fighting Iron Tool       1       pc         20       shovel       1       pc         21       Wooden Handle, Hammer       1       pc                                                                                                                                                                                                                                                                                                                                                                                                                                                                                                                                                                                                                                                                                                                                                                                                                                    | 13 | DC switch water nozzle      | QZG3.5/7.5; 65  | 1 | рс | Internal button type |
| 16 Foam external pipette 1 pc 17 Fire extinguisher 3kg 1 pc 18 Waste axe 390; GF-285 1 pc 19 Fire Fighting Iron Tool 1 pc 20 shovel 1 pc 21 Wooden Handle, Hammer 1 pc                                                                                                                                                                                                                                                                                                                                                                                                                                                                                                                                                                                                                                                                                                                                                                                                                                                                                                                                                                                                                                                               | 14 | Spray water nozzle          | QZK3.5/7.5; 65  | 1 | рс | Internal button type |
| 17       Fire extinguisher       3kg       1       pc         18       Waste axe       390 ; GF-285       1       pc         19       Fire Fighting Iron Tool       1       pc         20       shovel       1       pc         21       Wooden Handle, Hammer       1       pc                                                                                                                                                                                                                                                                                                                                                                                                                                                                                                                                                                                                                                                                                                                                                                                                                                                                                                                                                      | 15 | Foam gun                    | PQ4/0.7Z        | 1 | рс |                      |
| 18Waste axe390 ; GF-2851 pc19Fire Fighting Iron Tool1 pc20shovel1 pc21Wooden Handle, Hammer1 pc                                                                                                                                                                                                                                                                                                                                                                                                                                                                                                                                                                                                                                                                                                                                                                                                                                                                                                                                                                                                                                                                                                                                      | 16 | Foam external pipette       |                 | 1 | рс |                      |
| 19 Fire Fighting Iron Tool 1 pc 20 shovel 1 pc 21 Wooden Handle, Hammer 1 pc                                                                                                                                                                                                                                                                                                                                                                                                                                                                                                                                                                                                                                                                                                                                                                                                                                                                                                                                                                                                                                                                                                                                                         | 17 | Fire extinguisher           | 3kg             | 1 | рс |                      |
| 20 shovel 1 pc 21 Wooden Handle, Hammer 1 pc                                                                                                                                                                                                                                                                                                                                                                                                                                                                                                                                                                                                                                                                                                                                                                                                                                                                                                                                                                                                                                                                                                                                                                                         | 18 | Waste axe                   | 390 ; GF-285    | 1 | рс |                      |
| 21 Wooden Handle, Hammer 1 pc                                                                                                                                                                                                                                                                                                                                                                                                                                                                                                                                                                                                                                                                                                                                                                                                                                                                                                                                                                                                                                                                                                                                                                                                        | 19 | Fire Fighting Iron Tool     |                 | 1 | рс |                      |
|                                                                                                                                                                                                                                                                                                                                                                                                                                                                                                                                                                                                                                                                                                                                                                                                                                                                                                                                                                                                                                                                                                                                                                                                                                      | 20 | shovel                      |                 | 1 | рс |                      |
| 22 pickaxe 1 PC                                                                                                                                                                                                                                                                                                                                                                                                                                                                                                                                                                                                                                                                                                                                                                                                                                                                                                                                                                                                                                                                                                                                                                                                                      | 21 | Wooden Handle, Hammer       |                 | 1 | рс |                      |
|                                                                                                                                                                                                                                                                                                                                                                                                                                                                                                                                                                                                                                                                                                                                                                                                                                                                                                                                                                                                                                                                                                                                                                                                                                      | 22 | pickaxe                     |                 | 1 | PC |                      |