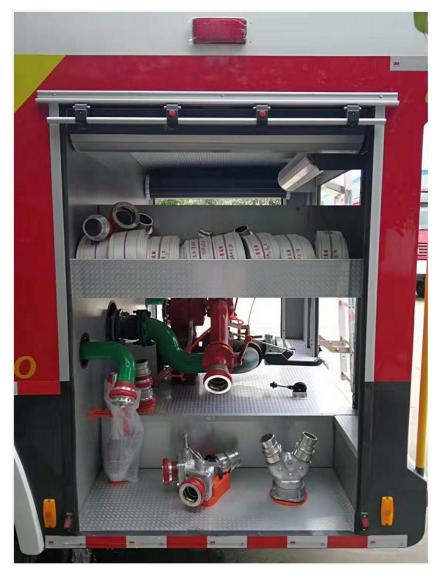

## fire equipment

| Vater filter         FLF150         1         pc         Internal bottom type           3         Water segregator         FII80/65×3-1.6         1         pc         Internal button type           4         water collector         JII150/65×2-1.0         1         pc         Internal button type           5         water hose         13-65-20         6         pc         Internal button type           6         water hose         13-80-20         6         pc         Internal button type           7         storz hose coupling Adapter         KJ65/80         2         pc         Internal button type           8         hose bandage         4         pc         Internal button type           9         hose strap         4         pc         Internal button type           10         ground hydrant wrench         QT-DS1; 400         1         pc           11         Underground hydrant wrench         860         1         pc           12         Suction pipe Spanners         FS100         2         pc           13         DC switch water nozzle         QZK3.5/7.5; 65         1         pc         Internal button type           15         Foam gun         PQ4/0.7Z         1 | 1  | Suction pipe                | 150×4m          | 2 | pc | Internal bottom type |
|--------------------------------------------------------------------------------------------------------------------------------------------------------------------------------------------------------------------------------------------------------------------------------------------------------------------------------------------------------------------------------------------------------------------------------------------------------------------------------------------------------------------------------------------------------------------------------------------------------------------------------------------------------------------------------------------------------------------------------------------------------------------------------------------------------------------------------------------------------------------------------------------------------------------------------------------------------------------------------------------------------------------------------------------------------------------------------------------------------------------------------------------------------------------------------------------------------------------------------------|----|-----------------------------|-----------------|---|----|----------------------|
| 4water collectorJII150/65×2-1.01pcInternal button type5water hose13-65-206pcInternal button type6water hose13-80-206pcInternal button type7storz hose coupling AdapterKJ65/802pcInternal button type8hose bandage4pc9hose strap4pc10ground hydrant wrenchQT-DS1; 4001pc11Underground hydrant wrench8601pc12Suction pipe SpannersFS1002pc13DC switch water nozzleQZG3.5/7.5; 651pcInternal button type14Spray water nozzleQZK3.5/7.5; 651pcInternal button type15Foam gunPQ4/0.7Z1pc16Foam external pipette1pc17Fire extinguisher3kg1pc18Waste axe390; GF-2851pc19Fire Fighting Iron Tool1pc20shovel1pc21Wooden Handle, Hammer1pc                                                                                                                                                                                                                                                                                                                                                                                                                                                                                                                                                                                                     | 2  | Water filter                | FLF150          | 1 | рс | Internal bottom type |
| 5         water hose         13-65-20         6         pc         Internal button type           6         water hose         13-80-20         6         pc         Internal button type           7         storz hose coupling Adapter         KJ65/80         2         pc         Internal button type           8         hose bandage         4         pc           9         hose strap         4         pc           10         ground hydrant wrench         QT-DS1; 400         1         pc           11         Underground hydrant wrench         860         1         pc           12         Suction pipe Spanners         FS100         2         pc           13         DC switch water nozzle         QZK3.5/7.5; 65         1         pc         Internal button type           14         Spray water nozzle         QZK3.5/7.5; 65         1         pc         Internal button type           15         Foam gun         PQ4/0.7Z         1         pc           16         Foam external pipette         1         pc           17         Fire extinguisher         3kg         1         pc           18         Waste axe         390; GF-285         1         pc                                   | 3  | Water segregator            | FII80/65×3-1.6  | 1 | рс | Internal button type |
| 6         water hose         13-80-20         6         pc         Internal button type           7         storz hose coupling Adapter         KJ65/80         2         pc         Internal button type           8         hose bandage         4         pc           9         hose strap         4         pc           10         ground hydrant wrench         QT-DS1; 400         1         pc           11         Underground hydrant wrench         860         1         pc           12         Suction pipe Spanners         FS100         2         pc           13         DC switch water nozzle         QZG3.5/7.5; 65         1         pc         Internal button type           14         Spray water nozzle         QZK3.5/7.5; 65         1         pc         Internal button type           15         Foam gun         PQ4/0.7Z         1         pc           16         Foam external pipette         1         pc           17         Fire extinguisher         3kg         1         pc           18         Waste axe         390; GF-285         1         pc           19         Fire Fighting Iron Tool         1         pc           20         sh                                           | 4  | water collector             | JII150/65×2-1.0 | 1 | рс | Internal button type |
| 7 storz hose coupling Adapter  KJ65/80  2 pc Internal button type  8 hose bandage  9 hose strap  10 ground hydrant wrench  11 Underground hydrant wrench  12 Suction pipe Spanners  FS100  13 DC switch water nozzle  QZG3.5/7.5; 65  QZK3.5/7.5; 65  1 pc Internal button type  14 Spray water nozzle  QZK3.5/7.5; 65  1 pc Internal button type  15 Foam gun  PQ4/0.7Z  1 pc  16 Foam external pipette  1 pc  17 Fire extinguisher  3kg  1 pc  18 Waste axe  390; GF-285  1 pc  20 shovel  1 pc  21 Wooden Handle, Hammer  1 pc                                                                                                                                                                                                                                                                                                                                                                                                                                                                                                                                                                                                                                                                                                    | 5  | water hose                  | 13-65-20        | 6 | рс | Internal button type |
| 8         hose bandage         4         pc           9         hose strap         4         pc           10         ground hydrant wrench         QT-DS1; 400         1         pc           11         Underground hydrant wrench         860         1         pc           12         Suction pipe Spanners         FS100         2         pc           13         DC switch water nozzle         QZG3.5/7.5; 65         1         pc         Internal button type           14         Spray water nozzle         QZK3.5/7.5; 65         1         pc         Internal button type           15         Foam gun         PQ4/0.7Z         1         pc           16         Foam external pipette         1         pc           17         Fire extinguisher         3kg         1         pc           18         Waste axe         390; GF-285         1         pc           19         Fire Fighting Iron Tool         1         pc           20         shovel         1         pc           21         Wooden Handle, Hammer         1         pc                                                                                                                                                                      | 6  | water hose                  | 13-80-20        | 6 | рс | Internal button type |
| 9 hose strap         4         pc           10 ground hydrant wrench         QT-DS1; 400         1         pc           11 Underground hydrant wrench         860         1         pc           12 Suction pipe Spanners         FS100         2         pc           13 DC switch water nozzle         QZG3.5/7.5; 65         1         pc         Internal button type           14 Spray water nozzle         QZK3.5/7.5; 65         1         pc         Internal button type           15 Foam gun         PQ4/0.7Z         1         pc           16 Foam external pipette         1         pc           17 Fire extinguisher         3kg         1         pc           18 Waste axe         390; GF-285         1         pc           19 Fire Fighting Iron Tool         1         pc           20 shovel         1         pc           21 Wooden Handle, Hammer         1         pc                                                                                                                                                                                                                                                                                                                                    | 7  | storz hose coupling Adapter | KJ65/80         | 2 | pc | Internal button type |
| 10 ground hydrant wrench   QT-DS1; 400   1   pc                                                                                                                                                                                                                                                                                                                                                                                                                                                                                                                                                                                                                                                                                                                                                                                                                                                                                                                                                                                                                                                                                                                                                                                      | 8  | hose bandage                |                 | 4 | рс |                      |
| 11 Underground hydrant wrench 860 1 pc  12 Suction pipe Spanners FS100 2 pc  13 DC switch water nozzle QZG3.5/7.5; 65 1 pc Internal button type  14 Spray water nozzle QZK3.5/7.5; 65 1 pc Internal button type  15 Foam gun PQ4/0.7Z 1 pc  16 Foam external pipette 1 pc  17 Fire extinguisher 3kg 1 pc  18 Waste axe 390; GF-285 1 pc  19 Fire Fighting Iron Tool 1 pc  20 shovel 1 pc  21 Wooden Handle, Hammer 1 pc                                                                                                                                                                                                                                                                                                                                                                                                                                                                                                                                                                                                                                                                                                                                                                                                              | 9  | hose strap                  |                 | 4 | рс |                      |
| 12 Suction pipe Spanners FS100 2 pc 13 DC switch water nozzle QZG3.5/7.5; 65 1 pc Internal button type 14 Spray water nozzle QZK3.5/7.5; 65 1 pc Internal button type 15 Foam gun PQ4/0.7Z 1 pc 16 Foam external pipette 1 pc 17 Fire extinguisher 3kg 1 pc 18 Waste axe 390; GF-285 1 pc 19 Fire Fighting Iron Tool 1 pc 20 shovel 1 pc 21 Wooden Handle, Hammer 1 pc                                                                                                                                                                                                                                                                                                                                                                                                                                                                                                                                                                                                                                                                                                                                                                                                                                                               | 10 | ground hydrant wrench       | QT-DS1; 400     | 1 | рс |                      |
| 13 DC switch water nozzle QZG3.5/7.5; 65 1 pc Internal button type 14 Spray water nozzle QZK3.5/7.5; 65 1 pc Internal button type 15 Foam gun PQ4/0.7Z 1 pc 16 Foam external pipette 1 pc 17 Fire extinguisher 3kg 1 pc 18 Waste axe 390; GF-285 1 pc 19 Fire Fighting Iron Tool 1 pc 20 shovel 1 pc 21 Wooden Handle, Hammer 1 pc                                                                                                                                                                                                                                                                                                                                                                                                                                                                                                                                                                                                                                                                                                                                                                                                                                                                                                   | 11 | Underground hydrant wrench  | 860             | 1 | рс |                      |
| 14 Spray water nozzle QZK3.5/7.5; 65 1 pc Internal button type 15 Foam gun PQ4/0.7Z 1 pc 16 Foam external pipette 1 pc 17 Fire extinguisher 3kg 1 pc 18 Waste axe 390; GF-285 1 pc 19 Fire Fighting Iron Tool 1 pc 20 shovel 1 pc 21 Wooden Handle, Hammer 1 pc                                                                                                                                                                                                                                                                                                                                                                                                                                                                                                                                                                                                                                                                                                                                                                                                                                                                                                                                                                      | 12 | Suction pipe Spanners       | FS100           | 2 | рс |                      |
| 15       Foam gun       PQ4/0.7Z       1       pc         16       Foam external pipette       1       pc         17       Fire extinguisher       3kg       1       pc         18       Waste axe       390 ; GF-285       1       pc         19       Fire Fighting Iron Tool       1       pc         20       shovel       1       pc         21       Wooden Handle, Hammer       1       pc                                                                                                                                                                                                                                                                                                                                                                                                                                                                                                                                                                                                                                                                                                                                                                                                                                    | 13 | DC switch water nozzle      | QZG3.5/7.5; 65  | 1 | рс | Internal button type |
| 16 Foam external pipette 1 pc 17 Fire extinguisher 3kg 1 pc 18 Waste axe 390; GF-285 1 pc 19 Fire Fighting Iron Tool 1 pc 20 shovel 1 pc 21 Wooden Handle, Hammer 1 pc                                                                                                                                                                                                                                                                                                                                                                                                                                                                                                                                                                                                                                                                                                                                                                                                                                                                                                                                                                                                                                                               | 14 | Spray water nozzle          | QZK3.5/7.5; 65  | 1 | рс | Internal button type |
| 17       Fire extinguisher       3kg       1       pc         18       Waste axe       390 ; GF-285       1       pc         19       Fire Fighting Iron Tool       1       pc         20       shovel       1       pc         21       Wooden Handle, Hammer       1       pc                                                                                                                                                                                                                                                                                                                                                                                                                                                                                                                                                                                                                                                                                                                                                                                                                                                                                                                                                      | 15 | Foam gun                    | PQ4/0.7Z        | 1 | рс |                      |
| 18Waste axe390 ; GF-2851 pc19Fire Fighting Iron Tool1 pc20shovel1 pc21Wooden Handle, Hammer1 pc                                                                                                                                                                                                                                                                                                                                                                                                                                                                                                                                                                                                                                                                                                                                                                                                                                                                                                                                                                                                                                                                                                                                      | 16 | Foam external pipette       |                 | 1 | рс |                      |
| 19 Fire Fighting Iron Tool 1 pc 20 shovel 1 pc 21 Wooden Handle, Hammer 1 pc                                                                                                                                                                                                                                                                                                                                                                                                                                                                                                                                                                                                                                                                                                                                                                                                                                                                                                                                                                                                                                                                                                                                                         | 17 | Fire extinguisher           | 3kg             | 1 | рс |                      |
| 20 shovel 1 pc 21 Wooden Handle, Hammer 1 pc                                                                                                                                                                                                                                                                                                                                                                                                                                                                                                                                                                                                                                                                                                                                                                                                                                                                                                                                                                                                                                                                                                                                                                                         | 18 | Waste axe                   | 390 ; GF-285    | 1 | рс |                      |
| 21 Wooden Handle, Hammer 1 pc                                                                                                                                                                                                                                                                                                                                                                                                                                                                                                                                                                                                                                                                                                                                                                                                                                                                                                                                                                                                                                                                                                                                                                                                        | 19 | Fire Fighting Iron Tool     |                 | 1 | рс |                      |
|                                                                                                                                                                                                                                                                                                                                                                                                                                                                                                                                                                                                                                                                                                                                                                                                                                                                                                                                                                                                                                                                                                                                                                                                                                      | 20 | shovel                      |                 | 1 | рс |                      |
| 22 pickaxe 1 PC                                                                                                                                                                                                                                                                                                                                                                                                                                                                                                                                                                                                                                                                                                                                                                                                                                                                                                                                                                                                                                                                                                                                                                                                                      | 21 | Wooden Handle, Hammer       |                 | 1 | рс |                      |
|                                                                                                                                                                                                                                                                                                                                                                                                                                                                                                                                                                                                                                                                                                                                                                                                                                                                                                                                                                                                                                                                                                                                                                                                                                      | 22 | pickaxe                     |                 | 1 | PC |                      |