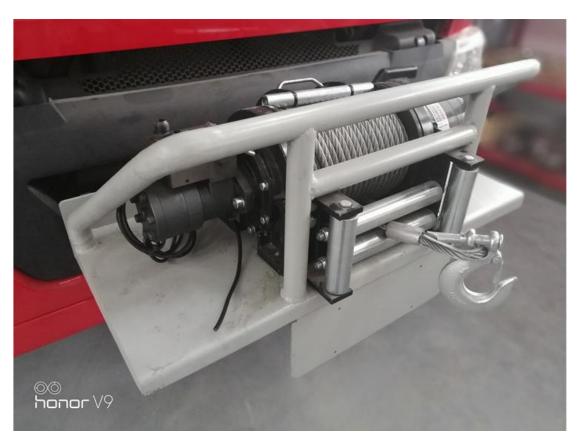

| Vehicle techno        | logy parameter                                      |                                                                    |  |  |  |  |
|-----------------------|-----------------------------------------------------|--------------------------------------------------------------------|--|--|--|--|
| Product name          |                                                     | Water foam fire fighting truck                                     |  |  |  |  |
| Chassis               |                                                     | 4×4 right hand drive                                               |  |  |  |  |
| Overall dimension(mm) |                                                     | 8800x2550x3700                                                     |  |  |  |  |
| Gross weight(kg)      |                                                     | 19300                                                              |  |  |  |  |
| Rated loading(kg)     |                                                     | 7900                                                               |  |  |  |  |
| Curb weight(kg)       |                                                     | 10950                                                              |  |  |  |  |
| Passenger in cab      |                                                     | 2+4                                                                |  |  |  |  |
| Wheelbase (mm)        |                                                     | 4600                                                               |  |  |  |  |
| transmission          |                                                     | Manual HW19710, 10 Forwards gear & 2 reverse                       |  |  |  |  |
| axle                  | Front axle                                          | 7tons                                                              |  |  |  |  |
| Rear axle             | Rear axle                                           | 16tons                                                             |  |  |  |  |
| Tire                  |                                                     | 295/80R22.5 6+1nos                                                 |  |  |  |  |
| cab                   |                                                     | Double row cab four doors, allowable 6 passengers,                 |  |  |  |  |
| Engine                | brand                                               | YFKD TRUCK                                                         |  |  |  |  |
|                       | model                                               | UYWD615.87                                                         |  |  |  |  |
|                       | Horsepower                                          | 290 horsepower 213KW                                               |  |  |  |  |
|                       | Fuel type                                           | diesel                                                             |  |  |  |  |
|                       | emission                                            | Euro II                                                            |  |  |  |  |
|                       | type                                                | 4-stroke direct injection, 6-cylinder in-line with water           |  |  |  |  |
|                       |                                                     | cooling, turbo-charging and inter-cooling                          |  |  |  |  |
|                       | Exhaust(ml)                                         | 9726                                                               |  |  |  |  |
| Braking system        | 1                                                   | Air cut brake, power steering                                      |  |  |  |  |
| Special               | Tank                                                | 6000L Water                                                        |  |  |  |  |
| function              | capacity                                            | 2000L Foam                                                         |  |  |  |  |
|                       | Tank material                                       | Exposed tank,Q235carbon steel ,4mm thickness                       |  |  |  |  |
|                       |                                                     | Anticorrosive in tank                                              |  |  |  |  |
|                       | Fire pump                                           | Medium and low pressure pump: Model: CB20.10/30.60                 |  |  |  |  |
|                       |                                                     | Low pressure flow/pressure: 60L/S/1.0Mpa                           |  |  |  |  |
|                       |                                                     | Medium pressure flow/pressure: 30L/S/2.0Mpa                        |  |  |  |  |
|                       |                                                     | Applicable tonnage: 8 tons fire truck                              |  |  |  |  |
|                       | Fire monitor                                        | PL48,48L/S,1.0MPa,fire nozzle water range:≥60m foam                |  |  |  |  |
|                       |                                                     | range:≥55m 360°horizontal rotation                                 |  |  |  |  |
|                       | Electric                                            | 40meters Electric Winch with protection bar                        |  |  |  |  |
|                       | winch                                               | Mounted on front of bumper                                         |  |  |  |  |
|                       | Hose reel                                           | Two hose reesl with high pressure water and foam located           |  |  |  |  |
|                       |                                                     | in the rear compartment (one left sid and one right side).         |  |  |  |  |
|                       |                                                     |                                                                    |  |  |  |  |
|                       |                                                     | 40meters,25mm                                                      |  |  |  |  |
|                       | internal diameter                                   |                                                                    |  |  |  |  |
| Performance           | Truck body with aluminum alloy rolling door;5pieces |                                                                    |  |  |  |  |
| Description           |                                                     | PTO control indicator installed in cab, also with siren, LED alarm |  |  |  |  |
|                       | lamp ,sign ligh                                     | t ,lighting switch, rear lighting and etc.                         |  |  |  |  |