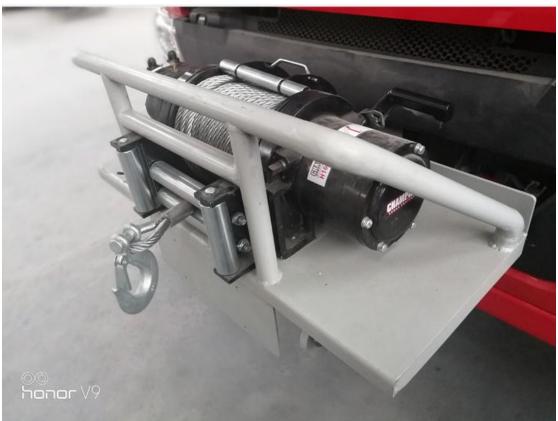

| Vehicle techno        | logy parameter                                      |                                                                    |  |  |  |  |
|-----------------------|-----------------------------------------------------|--------------------------------------------------------------------|--|--|--|--|
| Product name          |                                                     | Water foam fire fighting truck                                     |  |  |  |  |
| Chassis               |                                                     | 4×4 right hand drive                                               |  |  |  |  |
| Overall dimension(mm) |                                                     | 8800x2550x3700                                                     |  |  |  |  |
| Gross weight(kg)      |                                                     | 19300                                                              |  |  |  |  |
| Rated loading(kg)     |                                                     | 7900                                                               |  |  |  |  |
| Curb weight(kg)       |                                                     | 10950                                                              |  |  |  |  |
| Passenger in cab      |                                                     | 2+4                                                                |  |  |  |  |
| Wheelbase (mm)        |                                                     | 4600                                                               |  |  |  |  |
| transmission          |                                                     | Manual HW19710, 10 Forwards gear & 2 reverse                       |  |  |  |  |
| axle                  | Front axle                                          | 7tons                                                              |  |  |  |  |
| Rear axle             | Rear axle                                           | 16tons                                                             |  |  |  |  |
| Tire                  |                                                     | 295/80R22.5 6+1nos                                                 |  |  |  |  |
| cab                   |                                                     | Double row cab four doors, allowable 6 passengers,                 |  |  |  |  |
| Engine                | brand                                               | YFKD TRUCK                                                         |  |  |  |  |
|                       | model                                               | UYWD615.87                                                         |  |  |  |  |
|                       | Horsepower                                          | 290 horsepower 213KW                                               |  |  |  |  |
|                       | Fuel type                                           | diesel                                                             |  |  |  |  |
|                       | emission                                            | Euro II                                                            |  |  |  |  |
|                       | type                                                | 4-stroke direct injection, 6-cylinder in-line with water           |  |  |  |  |
|                       |                                                     | cooling, turbo-charging and inter-cooling                          |  |  |  |  |
|                       | Exhaust(ml)                                         | 9726                                                               |  |  |  |  |
| Braking system        | 1                                                   | Air cut brake, power steering                                      |  |  |  |  |
| Special               | Tank                                                | 6000L Water                                                        |  |  |  |  |
| function              | capacity                                            | 2000L Foam                                                         |  |  |  |  |
|                       | Tank material                                       | Exposed tank,Q235carbon steel ,4mm thickness                       |  |  |  |  |
|                       |                                                     | Anticorrosive in tank                                              |  |  |  |  |
|                       | Fire pump                                           | Medium and low pressure pump: Model: CB20.10/30.60                 |  |  |  |  |
|                       |                                                     | Low pressure flow/pressure: 60L/S/1.0Mpa                           |  |  |  |  |
|                       |                                                     | Medium pressure flow/pressure: 30L/S/2.0Mpa                        |  |  |  |  |
|                       |                                                     | Applicable tonnage: 8 tons fire truck                              |  |  |  |  |
|                       | Fire monitor                                        | PL48,48L/S,1.0MPa,fire nozzle water range:≥60m foam                |  |  |  |  |
|                       |                                                     | range:≥55m 360°horizontal rotation                                 |  |  |  |  |
|                       | Electric                                            | 40meters Electric Winch with protection bar                        |  |  |  |  |
|                       | winch                                               | Mounted on front of bumper                                         |  |  |  |  |
|                       | Hose reel                                           | Two hose reesl with high pressure water and foam located           |  |  |  |  |
|                       |                                                     | in the rear compartment (one left sid and one right side).         |  |  |  |  |
|                       |                                                     |                                                                    |  |  |  |  |
|                       |                                                     | 40meters,25mm                                                      |  |  |  |  |
|                       | internal diameter                                   |                                                                    |  |  |  |  |
| Performance           | Truck body with aluminum alloy rolling door;5pieces |                                                                    |  |  |  |  |
| Description           |                                                     | PTO control indicator installed in cab, also with siren, LED alarm |  |  |  |  |
|                       | lamp ,sign ligh                                     | t ,lighting switch, rear lighting and etc.                         |  |  |  |  |