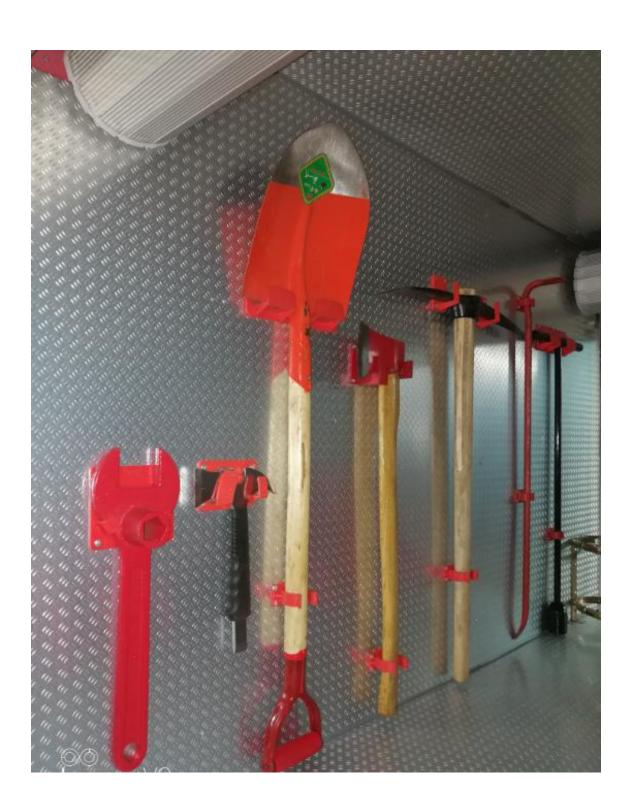

## fire equipment

| Vater filter         FLF150         1         pc         Internal bottom type           3         Water segregator         FII80/65×3-1.6         1         pc         Internal button type           4         water collector         JII150/65×2-1.0         1         pc         Internal button type           5         water hose         13-65-20         6         pc         Internal button type           6         water hose         13-80-20         6         pc         Internal button type           7         storz hose coupling Adapter         KJ65/80         2         pc         Internal button type           8         hose bandage         4         pc         Internal button type           9         hose strap         4         pc         Internal button type           10         ground hydrant wrench         QT-DS1; 400         1         pc           11         Underground hydrant wrench         860         1         pc           12         Suction pipe Spanners         FS100         2         pc           13         DC switch water nozzle         QZK3.5/7.5; 65         1         pc         Internal button type           15         Foam gun         PQ4/0.7Z         1 | 1  | Suction pipe                | 150×4m          | 2 | pc | Internal bottom type |
|--------------------------------------------------------------------------------------------------------------------------------------------------------------------------------------------------------------------------------------------------------------------------------------------------------------------------------------------------------------------------------------------------------------------------------------------------------------------------------------------------------------------------------------------------------------------------------------------------------------------------------------------------------------------------------------------------------------------------------------------------------------------------------------------------------------------------------------------------------------------------------------------------------------------------------------------------------------------------------------------------------------------------------------------------------------------------------------------------------------------------------------------------------------------------------------------------------------------------------------|----|-----------------------------|-----------------|---|----|----------------------|
| 4water collectorJII150/65×2-1.01pcInternal button type5water hose13-65-206pcInternal button type6water hose13-80-206pcInternal button type7storz hose coupling AdapterKJ65/802pcInternal button type8hose bandage4pc9hose strap4pc10ground hydrant wrenchQT-DS1; 4001pc11Underground hydrant wrench8601pc12Suction pipe SpannersFS1002pc13DC switch water nozzleQZG3.5/7.5; 651pcInternal button type14Spray water nozzleQZK3.5/7.5; 651pcInternal button type15Foam gunPQ4/0.7Z1pc16Foam external pipette1pc17Fire extinguisher3kg1pc18Waste axe390; GF-2851pc19Fire Fighting Iron Tool1pc20shovel1pc21Wooden Handle, Hammer1pc                                                                                                                                                                                                                                                                                                                                                                                                                                                                                                                                                                                                     | 2  | Water filter                | FLF150          | 1 | рс | Internal bottom type |
| 5         water hose         13-65-20         6         pc         Internal button type           6         water hose         13-80-20         6         pc         Internal button type           7         storz hose coupling Adapter         KJ65/80         2         pc         Internal button type           8         hose bandage         4         pc           9         hose strap         4         pc           10         ground hydrant wrench         QT-DS1; 400         1         pc           11         Underground hydrant wrench         860         1         pc           12         Suction pipe Spanners         FS100         2         pc           13         DC switch water nozzle         QZK3.5/7.5; 65         1         pc         Internal button type           14         Spray water nozzle         QZK3.5/7.5; 65         1         pc         Internal button type           15         Foam gun         PQ4/0.7Z         1         pc           16         Foam external pipette         1         pc           17         Fire extinguisher         3kg         1         pc           18         Waste axe         390; GF-285         1         pc                                   | 3  | Water segregator            | FII80/65×3-1.6  | 1 | рс | Internal button type |
| 6         water hose         13-80-20         6         pc         Internal button type           7         storz hose coupling Adapter         KJ65/80         2         pc         Internal button type           8         hose bandage         4         pc           9         hose strap         4         pc           10         ground hydrant wrench         QT-DS1; 400         1         pc           11         Underground hydrant wrench         860         1         pc           12         Suction pipe Spanners         FS100         2         pc           13         DC switch water nozzle         QZG3.5/7.5; 65         1         pc         Internal button type           14         Spray water nozzle         QZK3.5/7.5; 65         1         pc         Internal button type           15         Foam gun         PQ4/0.7Z         1         pc           16         Foam external pipette         1         pc           17         Fire extinguisher         3kg         1         pc           18         Waste axe         390; GF-285         1         pc           19         Fire Fighting Iron Tool         1         pc           20         sh                                           | 4  | water collector             | JII150/65×2-1.0 | 1 | рс | Internal button type |
| 7 storz hose coupling Adapter  KJ65/80  2 pc Internal button type  8 hose bandage  9 hose strap  10 ground hydrant wrench  11 Underground hydrant wrench  12 Suction pipe Spanners  FS100  13 DC switch water nozzle  QZG3.5/7.5; 65  QZK3.5/7.5; 65  1 pc Internal button type  14 Spray water nozzle  QZK3.5/7.5; 65  1 pc Internal button type  15 Foam gun  PQ4/0.7Z  1 pc  16 Foam external pipette  1 pc  17 Fire extinguisher  3kg  1 pc  18 Waste axe  390; GF-285  1 pc  20 shovel  1 pc  21 Wooden Handle, Hammer  1 pc                                                                                                                                                                                                                                                                                                                                                                                                                                                                                                                                                                                                                                                                                                    | 5  | water hose                  | 13-65-20        | 6 | рс | Internal button type |
| 8         hose bandage         4         pc           9         hose strap         4         pc           10         ground hydrant wrench         QT-DS1; 400         1         pc           11         Underground hydrant wrench         860         1         pc           12         Suction pipe Spanners         FS100         2         pc           13         DC switch water nozzle         QZG3.5/7.5; 65         1         pc         Internal button type           14         Spray water nozzle         QZK3.5/7.5; 65         1         pc         Internal button type           15         Foam gun         PQ4/0.7Z         1         pc           16         Foam external pipette         1         pc           17         Fire extinguisher         3kg         1         pc           18         Waste axe         390; GF-285         1         pc           19         Fire Fighting Iron Tool         1         pc           20         shovel         1         pc           21         Wooden Handle, Hammer         1         pc                                                                                                                                                                      | 6  | water hose                  | 13-80-20        | 6 | рс | Internal button type |
| 9 hose strap         4         pc           10 ground hydrant wrench         QT-DS1; 400         1         pc           11 Underground hydrant wrench         860         1         pc           12 Suction pipe Spanners         FS100         2         pc           13 DC switch water nozzle         QZG3.5/7.5; 65         1         pc         Internal button type           14 Spray water nozzle         QZK3.5/7.5; 65         1         pc         Internal button type           15 Foam gun         PQ4/0.7Z         1         pc           16 Foam external pipette         1         pc           17 Fire extinguisher         3kg         1         pc           18 Waste axe         390; GF-285         1         pc           19 Fire Fighting Iron Tool         1         pc           20 shovel         1         pc           21 Wooden Handle, Hammer         1         pc                                                                                                                                                                                                                                                                                                                                    | 7  | storz hose coupling Adapter | KJ65/80         | 2 | pc | Internal button type |
| 10 ground hydrant wrench   QT-DS1; 400   1   pc                                                                                                                                                                                                                                                                                                                                                                                                                                                                                                                                                                                                                                                                                                                                                                                                                                                                                                                                                                                                                                                                                                                                                                                      | 8  | hose bandage                |                 | 4 | рс |                      |
| 11 Underground hydrant wrench 860 1 pc  12 Suction pipe Spanners FS100 2 pc  13 DC switch water nozzle QZG3.5/7.5; 65 1 pc Internal button type  14 Spray water nozzle QZK3.5/7.5; 65 1 pc Internal button type  15 Foam gun PQ4/0.7Z 1 pc  16 Foam external pipette 1 pc  17 Fire extinguisher 3kg 1 pc  18 Waste axe 390; GF-285 1 pc  19 Fire Fighting Iron Tool 1 pc  20 shovel 1 pc  21 Wooden Handle, Hammer 1 pc                                                                                                                                                                                                                                                                                                                                                                                                                                                                                                                                                                                                                                                                                                                                                                                                              | 9  | hose strap                  |                 | 4 | рс |                      |
| 12 Suction pipe Spanners FS100 2 pc 13 DC switch water nozzle QZG3.5/7.5; 65 1 pc Internal button type 14 Spray water nozzle QZK3.5/7.5; 65 1 pc Internal button type 15 Foam gun PQ4/0.7Z 1 pc 16 Foam external pipette 1 pc 17 Fire extinguisher 3kg 1 pc 18 Waste axe 390; GF-285 1 pc 19 Fire Fighting Iron Tool 1 pc 20 shovel 1 pc 21 Wooden Handle, Hammer 1 pc                                                                                                                                                                                                                                                                                                                                                                                                                                                                                                                                                                                                                                                                                                                                                                                                                                                               | 10 | ground hydrant wrench       | QT-DS1; 400     | 1 | рс |                      |
| 13 DC switch water nozzle QZG3.5/7.5; 65 1 pc Internal button type 14 Spray water nozzle QZK3.5/7.5; 65 1 pc Internal button type 15 Foam gun PQ4/0.7Z 1 pc 16 Foam external pipette 1 pc 17 Fire extinguisher 3kg 1 pc 18 Waste axe 390; GF-285 1 pc 19 Fire Fighting Iron Tool 1 pc 20 shovel 1 pc 21 Wooden Handle, Hammer 1 pc                                                                                                                                                                                                                                                                                                                                                                                                                                                                                                                                                                                                                                                                                                                                                                                                                                                                                                   | 11 | Underground hydrant wrench  | 860             | 1 | рс |                      |
| 14 Spray water nozzle QZK3.5/7.5; 65 1 pc Internal button type 15 Foam gun PQ4/0.7Z 1 pc 16 Foam external pipette 1 pc 17 Fire extinguisher 3kg 1 pc 18 Waste axe 390; GF-285 1 pc 19 Fire Fighting Iron Tool 1 pc 20 shovel 1 pc 21 Wooden Handle, Hammer 1 pc                                                                                                                                                                                                                                                                                                                                                                                                                                                                                                                                                                                                                                                                                                                                                                                                                                                                                                                                                                      | 12 | Suction pipe Spanners       | FS100           | 2 | рс |                      |
| 15       Foam gun       PQ4/0.7Z       1       pc         16       Foam external pipette       1       pc         17       Fire extinguisher       3kg       1       pc         18       Waste axe       390 ; GF-285       1       pc         19       Fire Fighting Iron Tool       1       pc         20       shovel       1       pc         21       Wooden Handle, Hammer       1       pc                                                                                                                                                                                                                                                                                                                                                                                                                                                                                                                                                                                                                                                                                                                                                                                                                                    | 13 | DC switch water nozzle      | QZG3.5/7.5; 65  | 1 | рс | Internal button type |
| 16 Foam external pipette 1 pc 17 Fire extinguisher 3kg 1 pc 18 Waste axe 390; GF-285 1 pc 19 Fire Fighting Iron Tool 1 pc 20 shovel 1 pc 21 Wooden Handle, Hammer 1 pc                                                                                                                                                                                                                                                                                                                                                                                                                                                                                                                                                                                                                                                                                                                                                                                                                                                                                                                                                                                                                                                               | 14 | Spray water nozzle          | QZK3.5/7.5; 65  | 1 | рс | Internal button type |
| 17       Fire extinguisher       3kg       1       pc         18       Waste axe       390 ; GF-285       1       pc         19       Fire Fighting Iron Tool       1       pc         20       shovel       1       pc         21       Wooden Handle, Hammer       1       pc                                                                                                                                                                                                                                                                                                                                                                                                                                                                                                                                                                                                                                                                                                                                                                                                                                                                                                                                                      | 15 | Foam gun                    | PQ4/0.7Z        | 1 | рс |                      |
| 18Waste axe390 ; GF-2851 pc19Fire Fighting Iron Tool1 pc20shovel1 pc21Wooden Handle, Hammer1 pc                                                                                                                                                                                                                                                                                                                                                                                                                                                                                                                                                                                                                                                                                                                                                                                                                                                                                                                                                                                                                                                                                                                                      | 16 | Foam external pipette       |                 | 1 | рс |                      |
| 19 Fire Fighting Iron Tool 1 pc 20 shovel 1 pc 21 Wooden Handle, Hammer 1 pc                                                                                                                                                                                                                                                                                                                                                                                                                                                                                                                                                                                                                                                                                                                                                                                                                                                                                                                                                                                                                                                                                                                                                         | 17 | Fire extinguisher           | 3kg             | 1 | рс |                      |
| 20 shovel 1 pc 21 Wooden Handle, Hammer 1 pc                                                                                                                                                                                                                                                                                                                                                                                                                                                                                                                                                                                                                                                                                                                                                                                                                                                                                                                                                                                                                                                                                                                                                                                         | 18 | Waste axe                   | 390 ; GF-285    | 1 | рс |                      |
| 21 Wooden Handle, Hammer 1 pc                                                                                                                                                                                                                                                                                                                                                                                                                                                                                                                                                                                                                                                                                                                                                                                                                                                                                                                                                                                                                                                                                                                                                                                                        | 19 | Fire Fighting Iron Tool     |                 | 1 | рс |                      |
|                                                                                                                                                                                                                                                                                                                                                                                                                                                                                                                                                                                                                                                                                                                                                                                                                                                                                                                                                                                                                                                                                                                                                                                                                                      | 20 | shovel                      |                 | 1 | рс |                      |
| 22 pickaxe 1 PC                                                                                                                                                                                                                                                                                                                                                                                                                                                                                                                                                                                                                                                                                                                                                                                                                                                                                                                                                                                                                                                                                                                                                                                                                      | 21 | Wooden Handle, Hammer       |                 | 1 | рс |                      |
|                                                                                                                                                                                                                                                                                                                                                                                                                                                                                                                                                                                                                                                                                                                                                                                                                                                                                                                                                                                                                                                                                                                                                                                                                                      | 22 | pickaxe                     |                 | 1 | PC |                      |