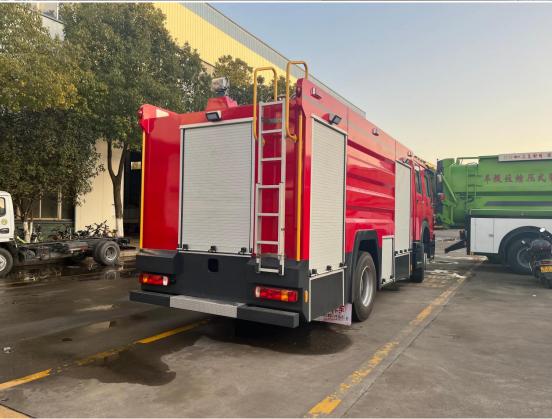

| Vehicle techno        | logy parameter                                      |                                                                    |  |  |  |  |
|-----------------------|-----------------------------------------------------|--------------------------------------------------------------------|--|--|--|--|
| Product name          |                                                     | Water foam fire fighting truck                                     |  |  |  |  |
| Chassis               |                                                     | 4×4 right hand drive                                               |  |  |  |  |
| Overall dimension(mm) |                                                     | 8800x2550x3700                                                     |  |  |  |  |
| Gross weight(kg)      |                                                     | 19300                                                              |  |  |  |  |
| Rated loading(kg)     |                                                     | 7900                                                               |  |  |  |  |
| Curb weight(kg)       |                                                     | 10950                                                              |  |  |  |  |
| Passenger in cab      |                                                     | 2+4                                                                |  |  |  |  |
| Wheelbase (mm)        |                                                     | 4600                                                               |  |  |  |  |
| transmission          |                                                     | Manual HW19710, 10 Forwards gear & 2 reverse                       |  |  |  |  |
| axle                  | Front axle                                          | 7tons                                                              |  |  |  |  |
| Rear axle             | Rear axle                                           | 16tons                                                             |  |  |  |  |
| Tire                  |                                                     | 295/80R22.5 6+1nos                                                 |  |  |  |  |
| cab                   |                                                     | Double row cab four doors, allowable 6 passengers,                 |  |  |  |  |
| Engine                | brand                                               | YFKD TRUCK                                                         |  |  |  |  |
|                       | model                                               | UYWD615.87                                                         |  |  |  |  |
|                       | Horsepower                                          | 290 horsepower 213KW                                               |  |  |  |  |
|                       | Fuel type                                           | diesel                                                             |  |  |  |  |
|                       | emission                                            | Euro II                                                            |  |  |  |  |
|                       | type                                                | 4-stroke direct injection, 6-cylinder in-line with water           |  |  |  |  |
|                       |                                                     | cooling, turbo-charging and inter-cooling                          |  |  |  |  |
|                       | Exhaust(ml)                                         | 9726                                                               |  |  |  |  |
| Braking system        | 1                                                   | Air cut brake, power steering                                      |  |  |  |  |
| Special               | Tank                                                | 6000L Water                                                        |  |  |  |  |
| function              | capacity                                            | 2000L Foam                                                         |  |  |  |  |
|                       | Tank material                                       | Exposed tank,Q235carbon steel ,4mm thickness                       |  |  |  |  |
|                       |                                                     | Anticorrosive in tank                                              |  |  |  |  |
|                       | Fire pump                                           | Medium and low pressure pump: Model: CB20.10/30.60                 |  |  |  |  |
|                       |                                                     | Low pressure flow/pressure: 60L/S/1.0Mpa                           |  |  |  |  |
|                       |                                                     | Medium pressure flow/pressure: 30L/S/2.0Mpa                        |  |  |  |  |
|                       |                                                     | Applicable tonnage: 8 tons fire truck                              |  |  |  |  |
|                       | Fire monitor                                        | PL48,48L/S,1.0MPa,fire nozzle water range:≥60m foam                |  |  |  |  |
|                       |                                                     | range:≥55m 360°horizontal rotation                                 |  |  |  |  |
|                       | Electric                                            | 40meters Electric Winch with protection bar                        |  |  |  |  |
|                       | winch                                               | Mounted on front of bumper                                         |  |  |  |  |
|                       | Hose reel                                           | Two hose reesl with high pressure water and foam located           |  |  |  |  |
|                       |                                                     | in the rear compartment (one left sid and one right side).         |  |  |  |  |
|                       |                                                     |                                                                    |  |  |  |  |
|                       |                                                     | 40meters,25mm                                                      |  |  |  |  |
|                       | internal diameter                                   |                                                                    |  |  |  |  |
| Performance           | Truck body with aluminum alloy rolling door;5pieces |                                                                    |  |  |  |  |
| Description           |                                                     | PTO control indicator installed in cab, also with siren, LED alarm |  |  |  |  |
|                       | lamp ,sign ligh                                     | t ,lighting switch, rear lighting and etc.                         |  |  |  |  |