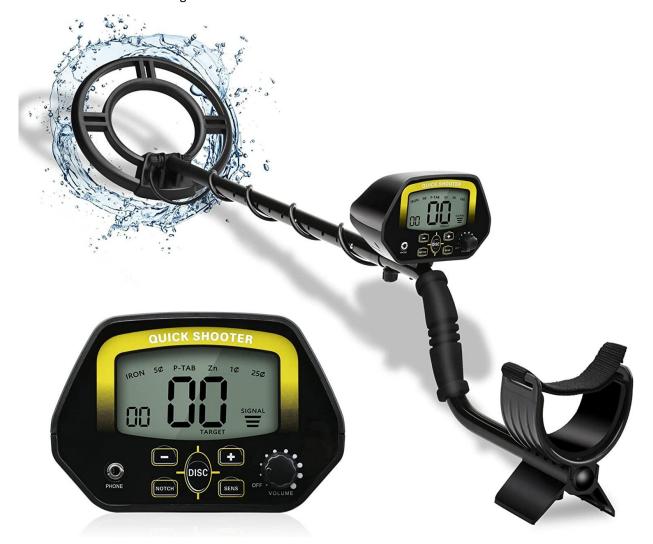

#### **MD3030 Underground Metal Detector**

#### **Performance and Features:**

- Widely Use Perfect for finding metal objects and anywhere that hidden metal needs to be detected.
- Designed to Find Metal Search gold & silver jewelry, coins and other metal in the ground.
- Adjustable Shaft --lets you adjust the comfortable stem length to use.
- Detection Indication Audio alert and pointer indicate the detection of metal.
- Headphone Jack Provided for headphone connection. Both stereo or mono headphone can be used.
- Volume Control Adjust the output volume of the loud speaker or headphone.
- 245mmWaterproof Search Coil You can use the metal detector in the shallow water.
- LCD Display --shows DISC/NOTCH Rang, SENS level, Battery Condiction, TARGET, Target Depth, Metal Type.
- Three Tone Audio Discrimination -- High , Medium , Low tone for different type of metal.
- Notch --ignores junk metal and finds valuble items by setting the disc and notch range
- DIS --disciminates the target selected.