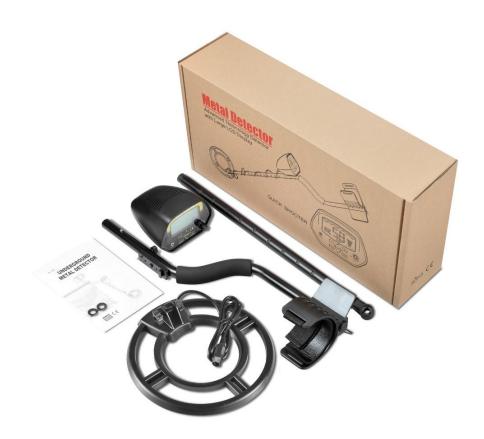

|
| Adjustable stem       | 78-107cm / 30.71-42.12inch Stretch Length : 40-60 inches                    |
| Operating Temperature | -15~45℃ / 5~113°F                                                           |
| Storage Temperature   | -20~60℃ / -4~140°F                                                          |
| Search Coil           | Waterproof 8 inch search coil                                               |
| Net Weight            | 1.4kg                                                                       |
| Package Size          | 54 * 26 * 11cm                                                              |
| Package Weight        | 1.8kg                                                                       |

## **Control Panel:**



## **Product Structure:**



## Packing:



# **Dimension:**