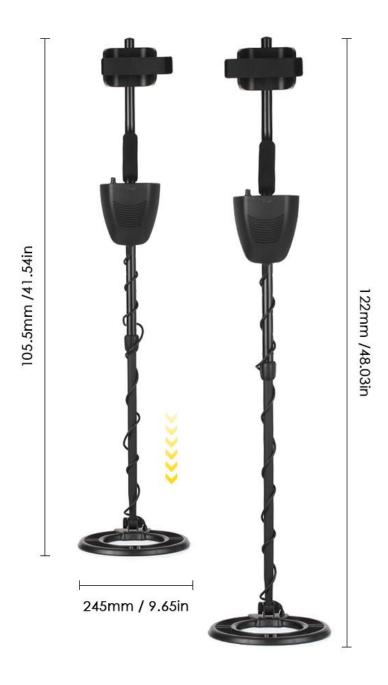

m       | 78-107cm / 30.71-42.12inch Stretch Length : 40-60 inches                    |
| Operating Temperature | -15~45℃ / 5~113°F                                                           |
| Storage Temperature   | -20~60℃ / -4~140°F                                                          |
| Search Coil           | Waterproof 8 inch search coil                                               |
| Net Weight            | 1.4kg                                                                       |
| Package Size          | 54 * 26 * 11cm                                                              |
| Package Weight        | 1.8kg                                                                       |

## **Control Panel:**



## **Product Structure:**



## Packing:



# **Dimension:**