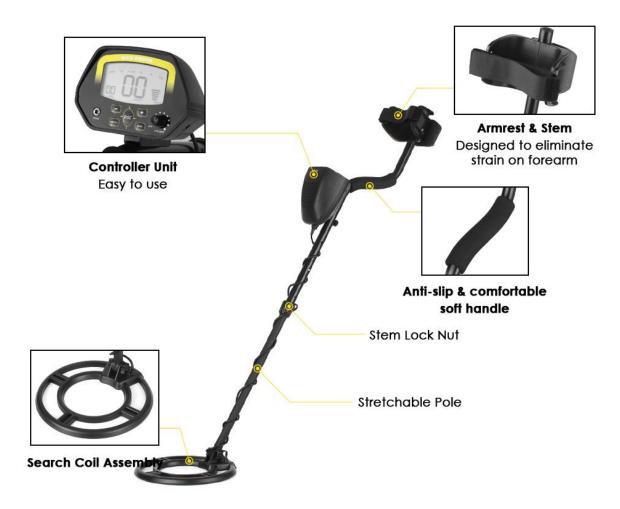

|
| Adjustable stem       | 78-107cm / 30.71-42.12inch Stretch Length : 40-60 inches                    |
| Operating Temperature | -15~45℃ / 5~113°F                                                           |
| Storage Temperature   | -20~60℃ / -4~140°F                                                          |
| Search Coil           | Waterproof 8 inch search coil                                               |
| Net Weight            | 1.4kg                                                                       |
| Package Size          | 54 * 26 * 11cm                                                              |
| Package Weight        | 1.8kg                                                                       |

## **Control Panel:**



## **Product Structure:**



## Packing:



# **Dimension:**