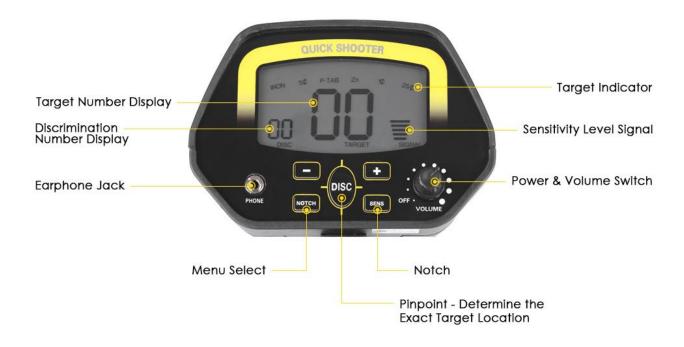

um)                                           |
| Adjustable stem       | 78-107cm / 30.71-42.12inch Stretch Length : 40-60 inches                    |
| Operating Temperature | -15~45℃ / 5~113°F                                                           |
| Storage Temperature   | -20~60℃ / -4~140°F                                                          |
| Search Coil           | Waterproof 8 inch search coil                                               |
| Net Weight            | 1.4kg                                                                       |
| Package Size          | 54 * 26 * 11cm                                                              |
| Package Weight        | 1.8kg                                                                       |

## **Control Panel:**



## **Product Structure:**



## Packing:



# **Dimension:**