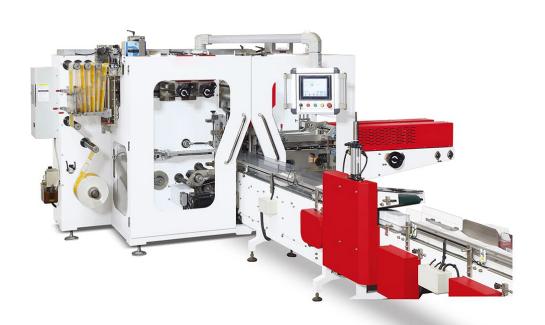

# bag packing machine

## machine description

- This is an automatic packing machine.
- this is the ideal machine used to pack soft drawn facial tissues, square tissues, napkins, paper towels, etc.
- The machine pack above products with film automaticlly.

## machine feature:

- High speed, reaching 120 packages/min;
- Stable running, with low noise and low vibration when running at a high speed;
- Fast replacement of specifications, taking only 20 minutes for the replacement specifications each time;
- Good squareness, without ends of irregular shapes or overall inclination

# Main configuration

| Model                      |        |                                                                             |  |
|----------------------------|--------|-----------------------------------------------------------------------------|--|
| Packing material           |        | CPP、PE、BOPP, CPP film,PE film,BOPP film                                     |  |
| Packing specification      | Length | 90-180mm                                                                    |  |
|                            | Width  | 80-110mm                                                                    |  |
|                            | Height | 20-80mm                                                                     |  |
| Maximum packing dimensions |        | L180×W110×H80mm                                                             |  |
| Packing speed              |        | 110-135 (bags/minute)                                                       |  |
| Heatingpower               |        | 6.5KW                                                                       |  |
| Motor power                |        | 16.00KW                                                                     |  |
| Total power                |        | 22.5KW                                                                      |  |
| dimension                  |        | $L4050 \times W1400 \times H1915$ mm<br>$L3850 \times W750 \times H1420$ mm |  |
| weight                     |        | 3500kg                                                                      |  |