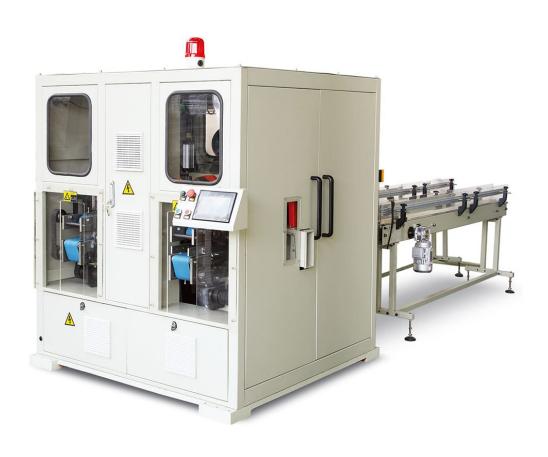

# log sawing machine (cutting machine)

#### machine description:

It is a log saw cutting machine, suitable to cut soft towel and tissue. Flexible design to single lane output and double lane output.

#### Main feature:

- 1.Detect the material length aromatically and cut them equally. No cumulative error. (optional function: cut the beginning and end roll of material.)
- 2.German standard blade. Ensure the sharpness and long life time usage.
- 3. Straight guide tunnel lifting, easy to operate.
- 4. Double inverter to control, save >20% power.

### machine configuration:

| Item/model                 | 1P- 150 I (single passage)                                                                          |
|----------------------------|-----------------------------------------------------------------------------------------------------|
| Raw material specification | Width 45-110mmadjustable, thickness 25-120mm adjustable (products of other sizes can be customized) |
| Production capacity        | 60-150 (cuts/minute)                                                                                |
| Cutting length             | Any size (within the adjustable range)                                                              |
| Round knife size           | Ф610mm                                                                                              |
| Power                      | Three-phase four-wire380V 50Hz10KW                                                                  |
| Air supply                 | 0.5Mpa-0.8Mpa                                                                                       |
| Air consumption            | 100-160L/H                                                                                          |
| Outline dimensions         | $L2550\times W1520\times H2000\text{mm}$                                                            |
| Machine weight             | 2800Kg                                                                                              |