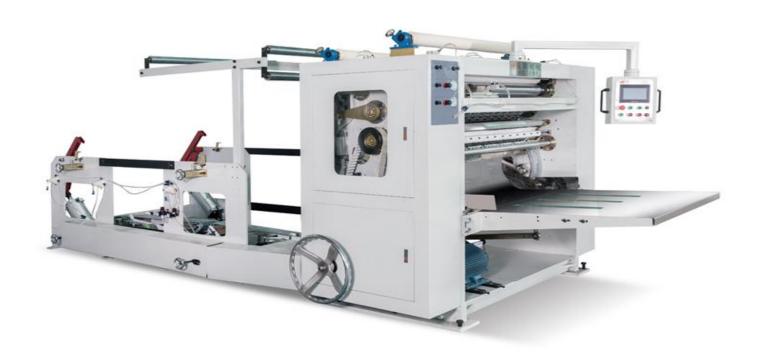

## tissue folding machine

## machine introduction

- This is our newest model for facial soft towel folding machine.
- The machine with 2 unwinding shaft to feed and fold the towel.
- The machine adopts hydraulic lifting, servo feeder and PLC controller.
- Greatly reduce the waste and human labor cost.

# Machine configuration

| Slitting speed        | 100pcs/bag, 7-9 lanes/ min     |
|-----------------------|--------------------------------|
| Paper size after fold | 90mm                           |
| Paper width           | ≤1520mm                        |
| Dimension             | $6500 \times 2600 \times 2000$ |
| Weight                | 3500kg                         |
| Main motor power      | 5. 5kw                         |
| Air blower power      | 18. 5kw                        |
| Total power           | 52kw                           |
| Air compressor        | 0.6mpa                         |