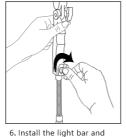

## 1. Tripod installation:

1. Take out the folded tripod.

2. Open the tripod legs.

Tighten the knob of the tripod stand.

4. adjust the height as needed.

5. Install the soft tube and tighten the knob.

6. Install the light bar and tighten the knob.