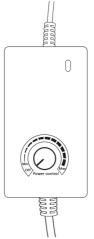

## 2. 0~100% Brightness Adjustable

Risk of electric shock dry location use only.

Pour utilisation a linterieur seulement.