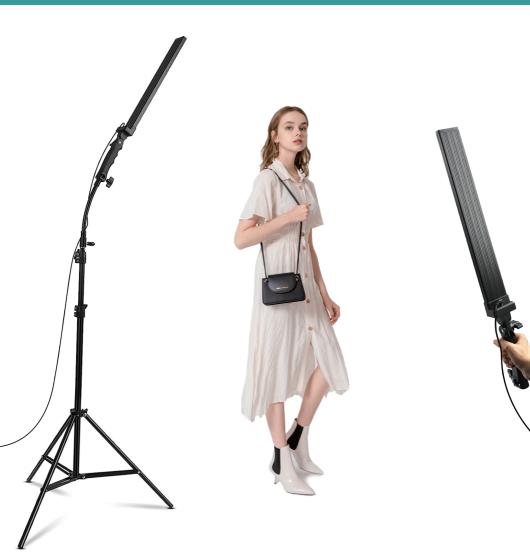

## 1. Tripod installation:

1. Take out the folded tripod.

2. Open the tripod legs.

Tighten the knob of the tripod stand.

4. adjust the height as needed.

5. Install the soft tube and tighten the knob.

6. Install the light bar and tighten the knob.

 $\begin{tabular}{ll} {\bf 7.} Connect the power supply. \end{tabular}$ 

8. The installation is complete.

# 3. 180° Angle Adjustable