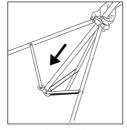

# Photography LED Lighting Kit Model: HLS40 User Manual



# In the Box











# **Product Parameters**

Power: 24W

Brightness range: 0-100% Colour temperature: 5500K CRI (Color Rendering Index): >80 Light housing material: Aluminum

# Photography LED Lighting Kit Instruction

## 1. Tripod installation:



1. Take out the folded tripod.



2. Open the tripod legs.



Tighten the knob of the tripod stand.



4. adjust the height as needed.



5. Install the soft tube and tighten the knob.



6. Install the light bar and tighten the knob.



 $\begin{tabular}{ll} {\bf 7.} Connect the power supply. \end{tabular}$ 



8. The installation is complete.

## 2. 0~100% Brightness Adjustable



Risk of electric shock dry location use only.

Pour utilisation a linterieur seulement.

# 3. 180° Angle Adjustable



### Dear Valued Customer,

We appreciate your trust in choosing Heysliy's LED Lighting Kit. Your satisfaction is our top priority.

We believe this product will significantly enhance your photography experiences.

For any queries or issues, please feel free to contact us; our dedicated team is ready to assist promptly and eff