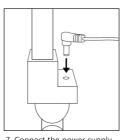

 $\begin{tabular}{ll} {\bf 7.} Connect the power supply. \end{tabular}$ 

8. The installation is complete.