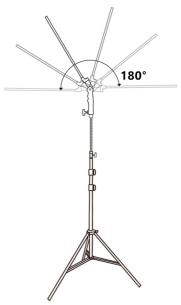

D Lighting Kit Model: HLS40 User Manual



# In the Box











# **Product Parameters**

Power: 24W

Brightness range: 0-100% Colour temperature: 5500K CRI (Color Rendering Index): >80 Light housing material: Aluminum

# Photography LED Lighting Kit Instruction

## 1. Tripod installation:



1. Take out the folded tripod.



2. Open the tripod legs.



Tighten the knob of the tripod stand.



4. adjust the height as needed.



5. Install the soft tube and tighten the knob.



6. Install the light bar and tighten the knob.



 $\begin{tabular}{ll} {\bf 7.} Connect the power supply. \end{tabular}$ 



8. The installation is complete.

## 2. 0~100% Brightness Adjustable



Risk of electric shock dry location use only.

Pour utilisation a linterieur seulement.

# 3. 180° Angle Adjustable



### Dear Valued Customer,

We appreciate your trust in choosing Heysliy's LED Lighting Kit. Your satisfaction is our top priority.

We believe this product will significantly enhance your photography experiences.

For any queries or issues, please feel free to contact us; our dedicated team is ready to assist promptly and efficiently.

Thank you for your patronage.

Best Regards, Heysliy Service Team

UK REP

#### **EVATOST CONSULTING LTD**

Suite 11, First Floor, Moy Road Business Centre, Taffs Well, Cardiff, Wales, CF15 7QR contact@evatmaster.com

EC REP

### eVatmaster Consulting GmbH

Bettinastr.30 60325 Frankfurt am Main, Germany contact@evatmaster.com

**Product name:** Photography LED Lighting Kit

Modle: HLS40 Trademark: Heysliy

E-mail: heysliyeu@foxmail.com