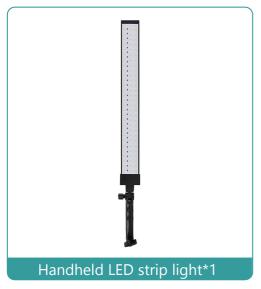

# Photography LED Lighting Kit Model: HLS40 User Manual



# In the Box











# **Product Parameters**

Power: 24W

Brightness range: 0-100% Colour temperature: 5500K CRI (Color Rendering Index): >80 Light housing material: Aluminum

# Photography LED Lighting Kit Instruction

## 1. Tripod installation:



1. Take out the folded tripod.



2. Open the tripod legs.



Tighten the knob of the tripod stand.



4. adjust the height as needed.



5. Install the soft tube and tighten the knob.



6. Install the light bar and tighten the knob.



 $\begin{tabular}{ll} {\bf 7.} Connect the power supply. \end{tabular}$ 



8. The installation is complete.

## 2. 0~100% Brightness Adjustable



Risk of electric shock dry location use only.

Pour utilisation a linterieur seulement.

# 3. 180° Angle Adjustable



### Dear Valued Customer,

We appreciate your trust in