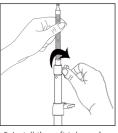

## 1. Tripod installation:

1. Take out the folded tripod.

2. Open the tripod legs.

Tighten the knob of the tripod stand.

4. adjust the height as needed.

5. Install the soft tube and tighten the knob.

6. Install the light bar and tighten the knob.