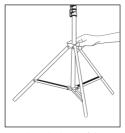

## 1. Tripod installation:

1. Take out the folded tripod.

2. Open the tripod legs.

Tighten the knob of the tripod stand.

4. adjust the height as needed.

5. Install the soft tube and tighten the knob.

6. Install the light bar and tighten the knob.