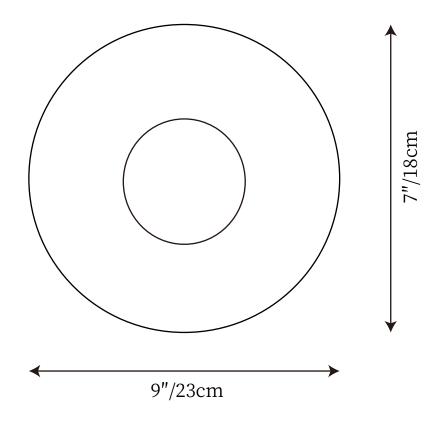

### Specifications:

Dimensions: 9" D x 7" H / 23 cm D x 18 cm H

Weight: 6.6lbs/3 kg

Light Source: E27 (included)

Power: 40 Watt 3000K

LED Drivers: No, (No need to connect the driver)

Lumens: 4400 Lumens est.