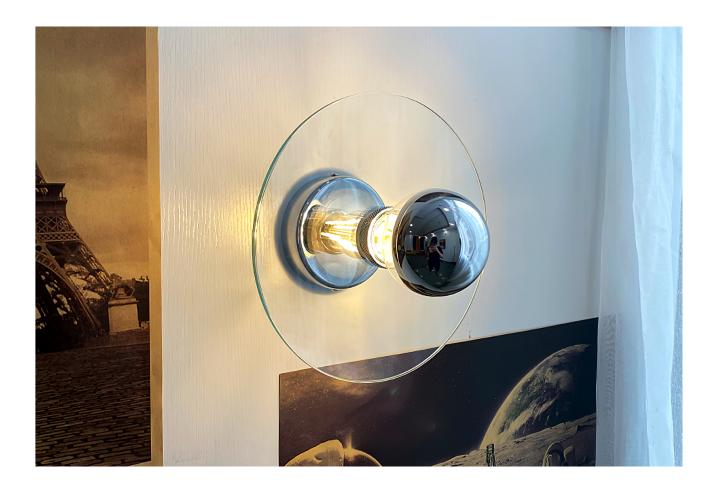

TALY Wall Lamp

As elegant as it is functional, and with an irresistible retro touch, Taly is ideal for brightening up your space. Thanks to its sleek design, this wall lamp wins every time. It emits enough light, but is glare-free and takes up little space.

# Taly Wall Lamp

#### **Standard Finishes:**

Finishes: Chrome Lampshade: Glass Shade Colours: Clear