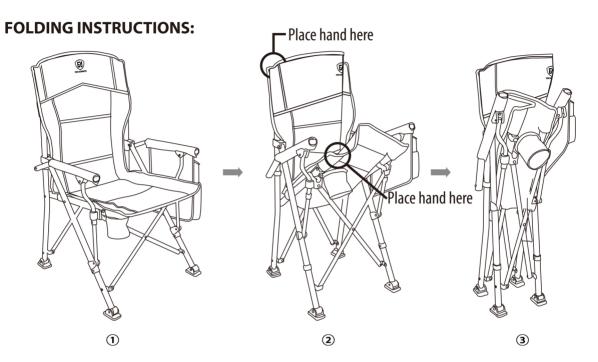

To Fold, place chair on even ground. Place one hand on the upper back side tube and the other hand on the lower seat side tube. Push the seat towards the back while leaning the chair slightly back on the rear feet and raise the front legs off the ground.