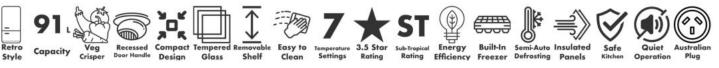

### 91L Retro Mini Fridge with Built-In Freezer Compartment

### Deep Vegetable Crisper & Detachable Shelf

Telescopic drawer to keep the freshness of stored items for longer.

### **Energy Efficient & Quiet Operation**

 Rated 3.5 Star in energy efficiency. R600a compressor is highly efficient and low energy consumption. Energy efficient LED light for better visibility in all corners of the fridge.

### Sub-Tropical (SN/N/ST) Rating

 7 temperature settings ranging from 2-8°C, mini fridge is rated for use in sub-tropical conditions to stay cool in the Australian climate.

### **Features**

**Built-in freezer** compartment

Tray

7 Temperature Settings

Adjustable Glass Shelf

Veggie Crisper

3 balconies + Egg Tray

Upper recessed door handle

### **Specifications**

- Net Capacity: 91L
- Free-standing installation
- Power source: 220-240W / 50Hz
- 105kWh annual energy consumption
- 0.28kWh of power required per day
- R600a (20g) Refrigerant
- 3.5 Energy Star
- 1A Ampere
- Mechanical control system
- SN/N/ST Climate class
- 7 temperature settings; 2-8°C range
- < 42db Noise level</li>

#### Product Features

- 91L Capacity
- Built-in freezer compartment
- 1 Ice box
- 1 Water collection tray
- Semi-automatic defrosting of the fresh food compartment
- Manual defrosting of the built-in freezer
- 1 Detachable tempered glass shelf
- 1 Vegetable crisper with tempered glass cover
- 3 Door balconies + 1 egg tray
- · Lamp Power: 10W max

### **Aesthetics**

- Rounded corners and a retro integrated frame
- Upper recessed door handle
- Indoor temperature control
- Cyclopentane insulation foam (C5H10)
- Metal insulated side panels
- Right side hinge
- Door is not reversible
- Free-standing installation
- 2 Adjustable front feet