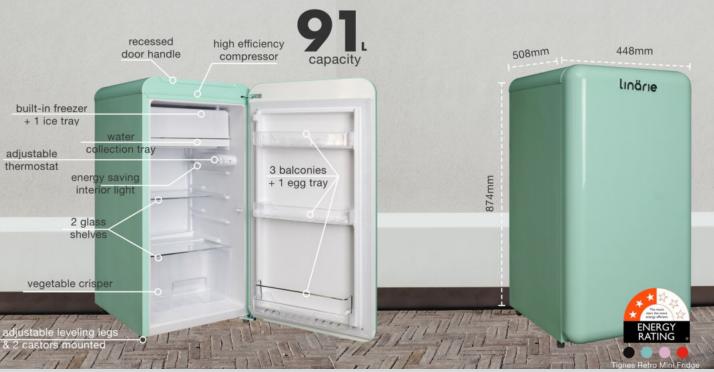

### **Features**

**Built-in freezer** compartment

Tray

7 Temperature Settings

Adjustable Glass Shelf

Veggie Crisper

3 balconies + Egg Tray

Upper recessed door handle

Right side hinge

2 Adjustable feet

### Product Dimensions & Weight

Outside: 448 (W) x 508 (D) x 874 (H) mm

Weight: 21 kg