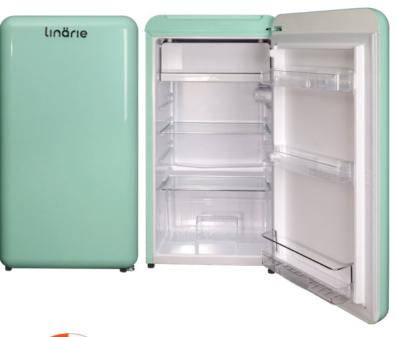

### 91L Retro Mini Fridge with Built-In Freezer Compartment

#### **Retro Style & Practical Design**

 Eclectic color options with a smooth glossy finish adding a pop of fun to any kitchen design or concept. Ideal for dorms, offices, bedrooms, RVs, and garages.

### **Features**

**Built-in freezer** compartment

Tray

7 Temperature Settings

Adjustable Glass Shelf

Veggie Crisper

3 balconies + Egg Tray

Upper recessed door handle