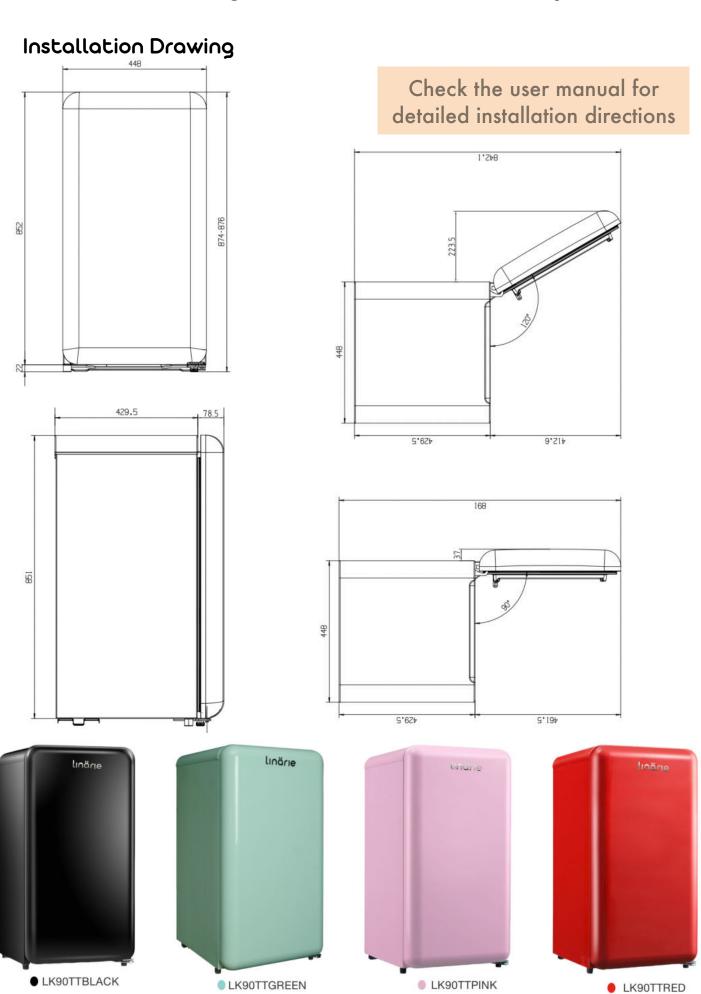

### **Aesthetics**

- Rounded corners and a retro integrated frame
- Upper recessed door handle
- Indoor temperature control
- Cyclopentane insulation foam (C5H10)
- Metal insulated side panels
- Right side hinge
- Door is not reversible
- Free-standing installation
- 2 Adjustable front feet

### Product Dimensions & Weight

Outside: 448 (W) x 508 (D) x 874 (H) mm

Weight: 21 kg

### **Available Colors**